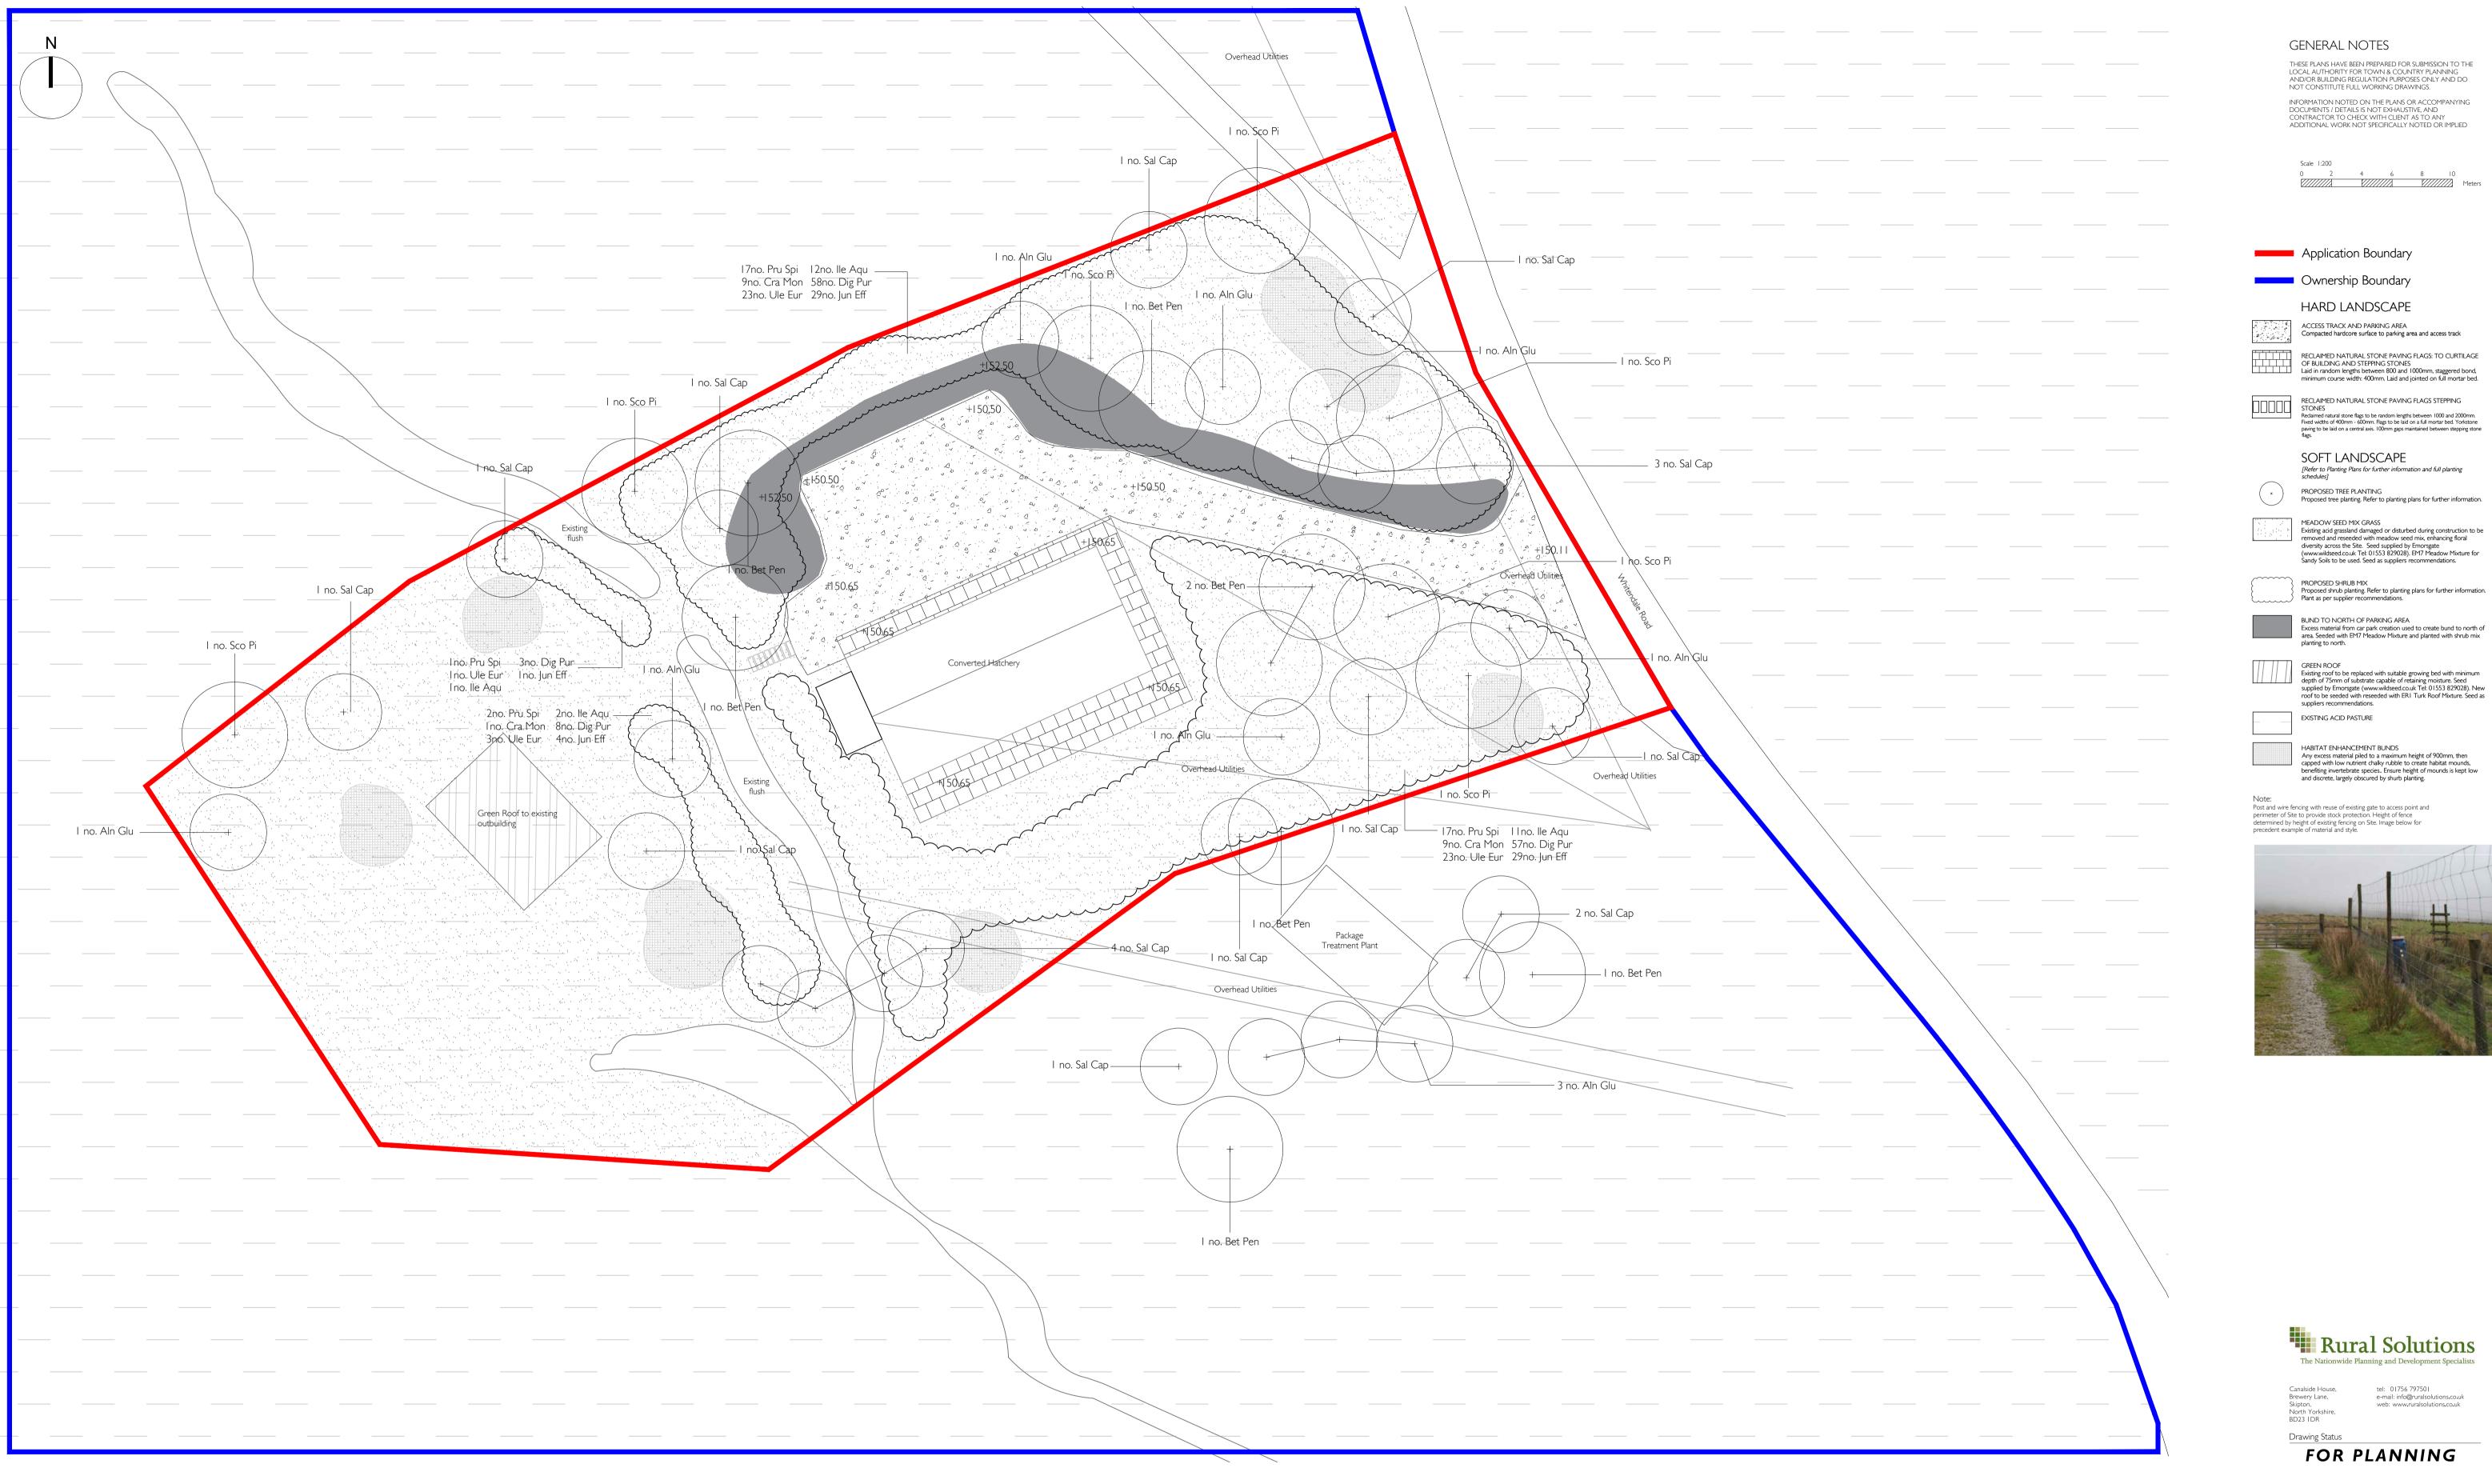

## Tree Planting

| Кеу          | Species                                         | Form                         | Age          | Height/Spread  | Girth      | Root           | Min. Breaks | Total |
|--------------|-------------------------------------------------|------------------------------|--------------|----------------|------------|----------------|-------------|-------|
|              |                                                 |                              |              | (CM)           | (CM)       | Condition      |             |       |
|              |                                                 |                              |              |                |            |                |             |       |
| Sco Pi       | Pinus sylvestris 'Scots Pine'                   | Standard                     | 2            | 300-400        | -          | Bare Root      | 5           | 7     |
| Aln Glu      | Alnus glutinosa 'Alder'                         | Feathered                    | 2            | 300-400        | -          | Bare Root      | 5           | 10    |
| Bet Pen      | Betula pendula 'Silver Birch'                   | Feathered                    | 2            | 300-400        | -          | Bare Root      | 5           | 8     |
| Sal Cap      | Salix caprea 'Goat Willow'                      | Standard                     | 2            | 300-400        | -          | Bare Root      | 5           | 19    |
| Supported by | double timber stakes with adjustable bio-degrad | lable tie. Soil Depths:Trees | to be plante | ed 300mm topsc | oil over m | iin.600mm subs | oil         |       |

Key Pru spi Cra mon Ule Eur Ile aqu Dig Pur Jun Eff

Date : 9/27/2021 11:46 AM File Name : \\192.168.1.201\ARCHITECTURE\01. PROJECTS\2496 - WITCHER WELL\NEW PROJECT\LANDSCAPE\DWG - DRAWINGS\AUTOCAD\DRAWINGS\2496 - WITCHER WELL - PLANTING PLAN

## Herbaceous Planting

| ey | Species                              | Root<br>Condition/Container size<br>(LTR) | Density<br>(/m2) | Height  | Total |
|----|--------------------------------------|-------------------------------------------|------------------|---------|-------|
|    | Prunus spinosa 'Blackthorn'          | Bare Root                                 | 2                | 40-60cm | 37    |
| on | Crataegus monogyna 'Common hawthorn' | Bare Root                                 |                  | 40-60cm | 19    |
| ·  | Ulex europaeus 'Common Gorse'        | Bare Root                                 | 2                | 40-60cm | 50    |
|    | llex aquilfolium 'Holly'             | Bare Root                                 |                  | 40-60cm | 26    |
| ~  | Digitalis purpurea 'Common Foxglove' |                                           | 5                |         | 126   |
|    | Juncus effusus 'Common Rush'         | Bare Root                                 | 5                |         | 63    |

Plant as per suppliers instructions

Plant in groups of 3,5,7. Use no more than 2 of the same species per group

Pru spi, Cra Mon, Ule Eur and Ile Aqu to centre and rear of planting areas

Dig Pur distributed evenly across planting areas

Client JOHN IBISON

Project WITCHER WELL

Title GENERAL ARRANGEMENTS AND PLANTING PLAN

| Scale          | Date     |
|----------------|----------|
| 1:200          | 24.09.21 |
| Drawn          | Checked  |
| СТ             | AR       |
| Drawing Number | Revision |
| 001            |          |

DO NOT SCALE FROM THIS DRAWING © Rural Solutions Ltd.