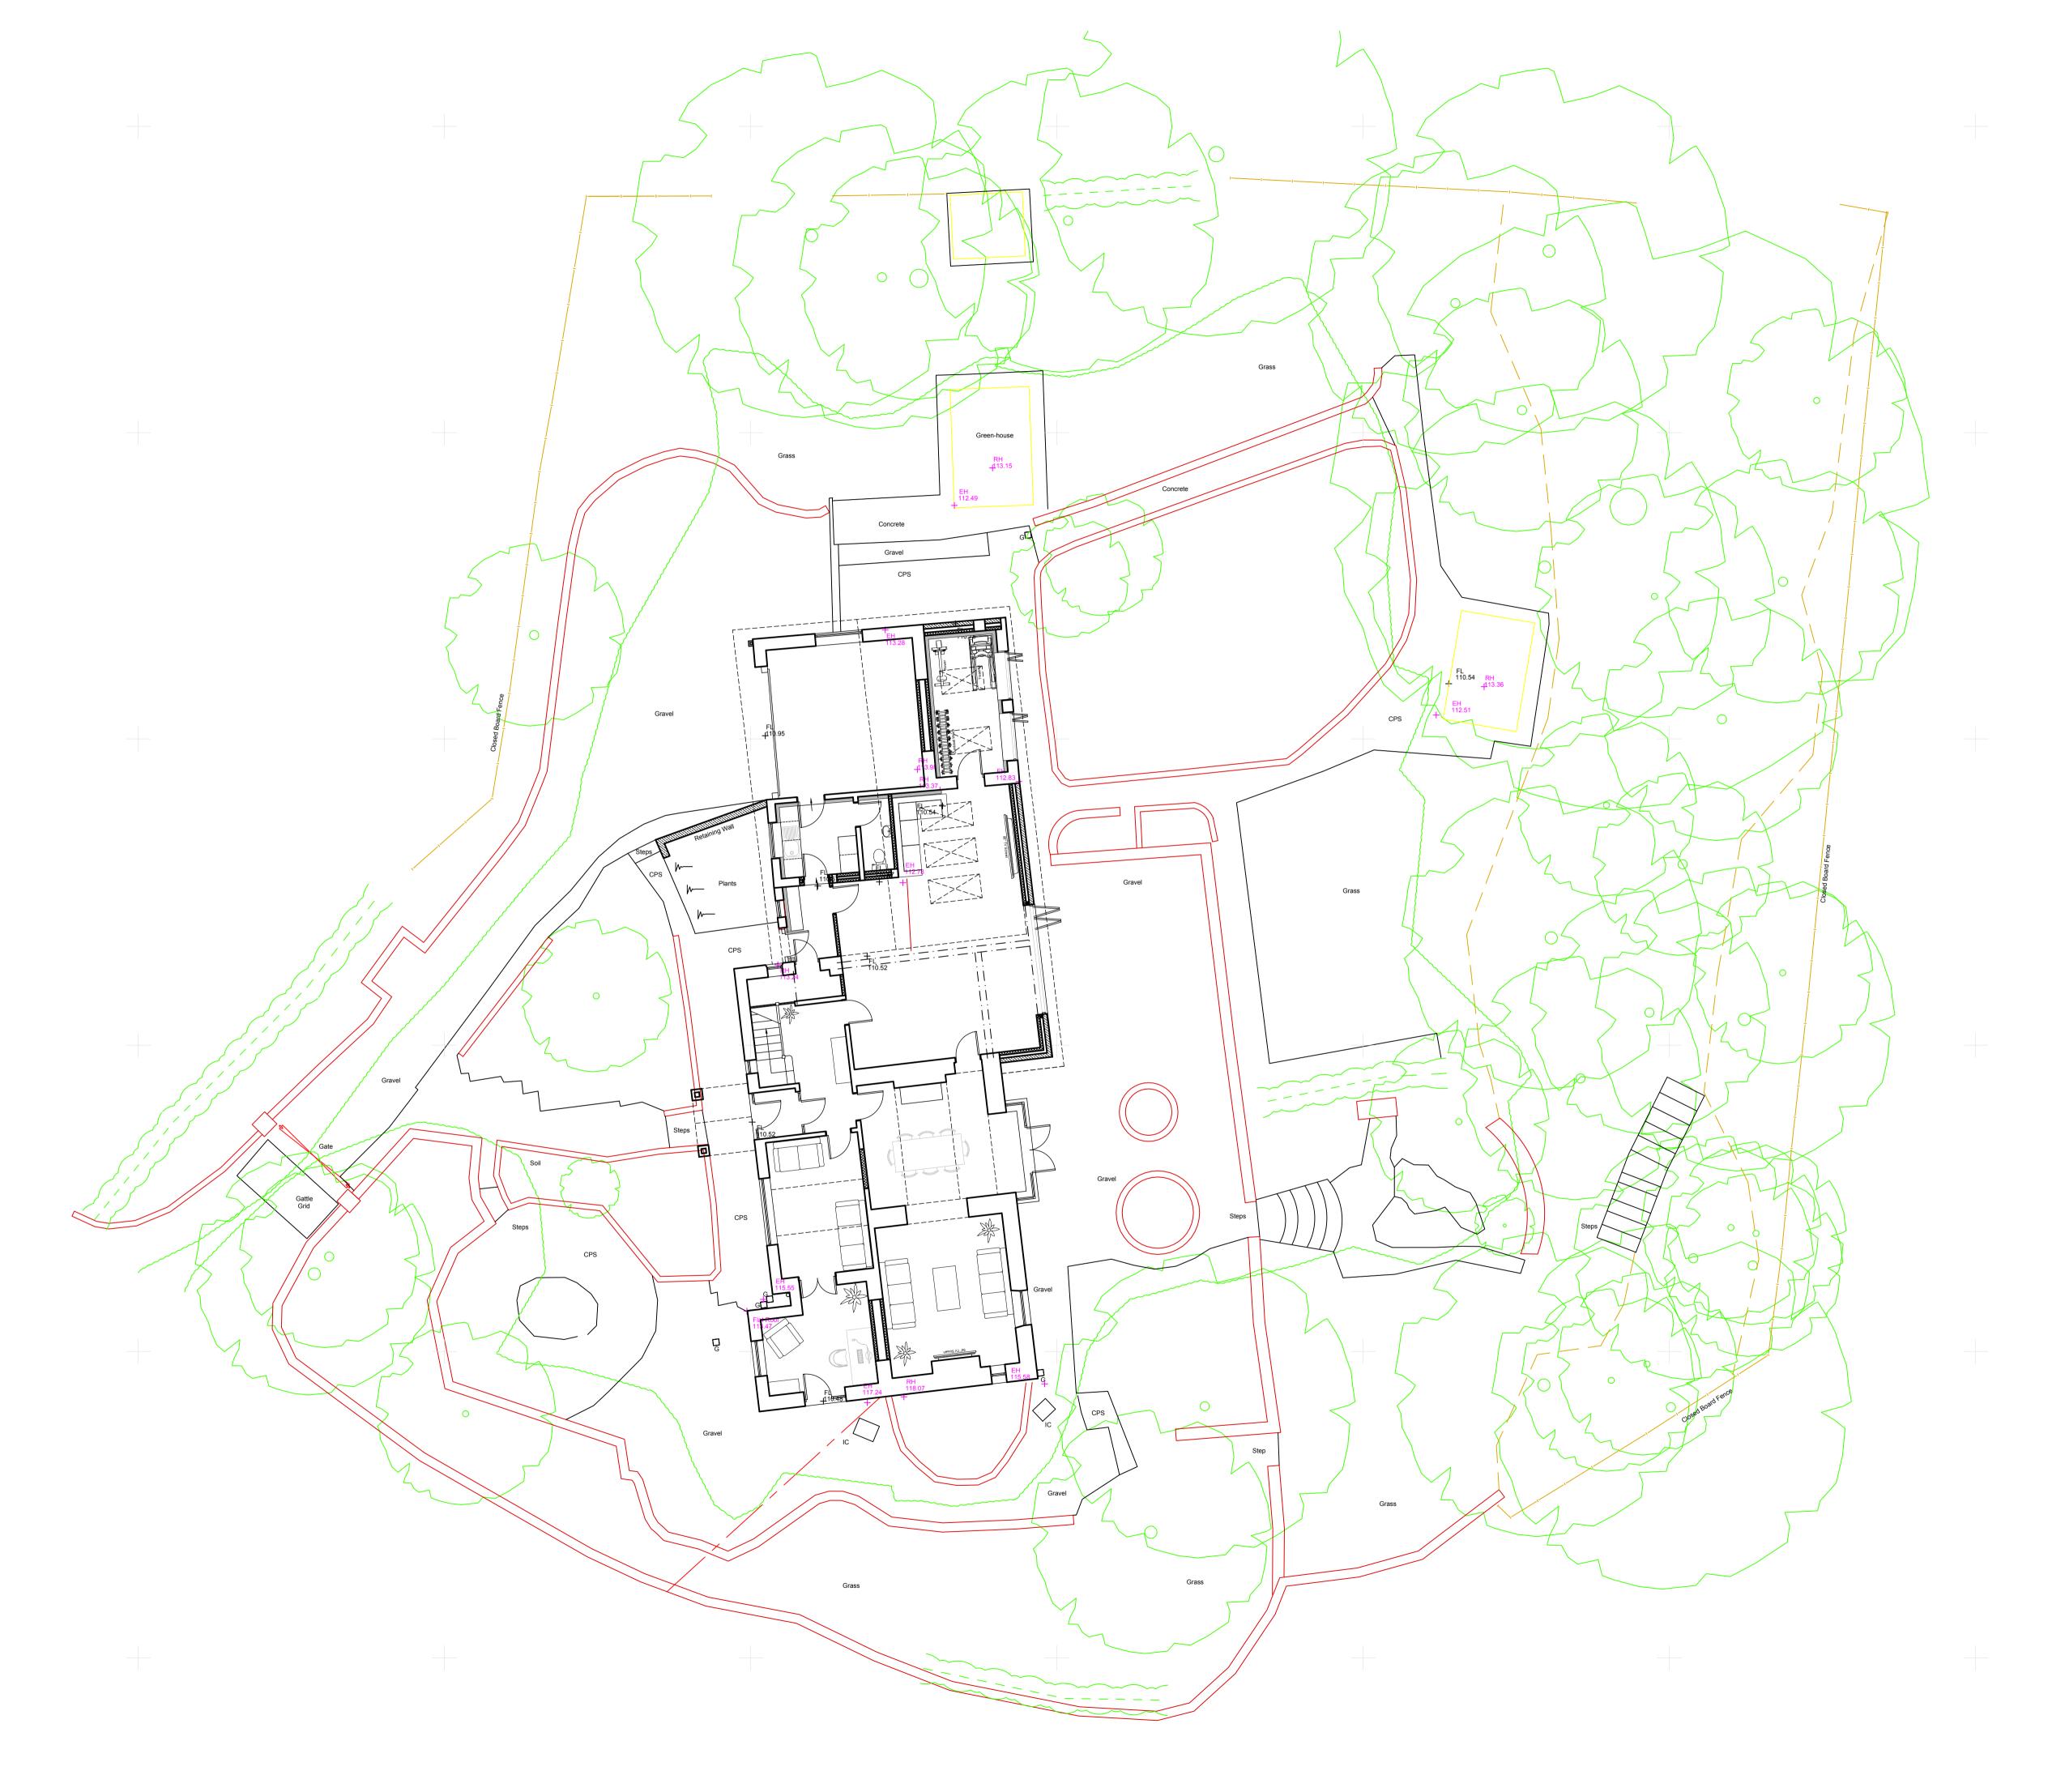

All relevant boundary positions are to be checked prior to proceeding.

Mr D. Lane

Proposed Extension & Alterations

BB2 7NU

38 Branch Road Mellor Brook Blackburn

Good & Tillotson Chartered Architects

2 The Studios, 318 Chorley Old Road, Bolton, BL1 4JU

Tel: 01204 497700

Email : info@goodandtillotson.co.uk Web: www.goodandtillotson.co.uk

Drawing Title:

Proposed Site Plan

| G&T Job No:      | Scale:   | Drawn:  | Checked:    | Date: 28.10.21 |          |
|------------------|----------|---------|-------------|----------------|----------|
| 2145             | 1:100@A1 | MDJ     | KC          |                |          |
| Drawing Purpose  | »:       |         |             | Status:        | Revision |
| Planning Drawing |          |         | S4          |                |          |
| BIM Project:     | Origin:  | Zone: L | evel: Type: | Role:          | Dwg No:  |
| 2145             | -GTA-    | XX-X    | X-DF        | R-A-           | -1011    |