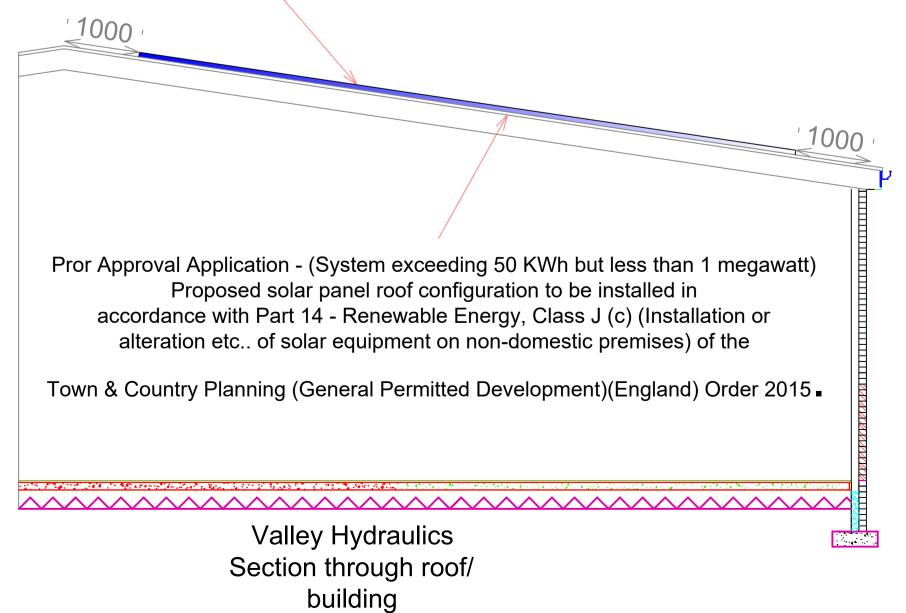

Project
PRIOR APPROVAL APPLICATION FOR THE INSTALLATION OF
237 (88.88kWh GENERATION SYSTEM) SOLAR PANELS TO THE
SOUTHERN FACING ROOF PLANES OF THE VALLEY

237 (88.88kWh GENERATION SYSTEM) SOLAR PANELS TO THE SOUTHERN FACING ROOF PLANES OF THE VALLEY HYDRAULICS BUILDING, UNIT B, VENTURE BUILDINGS PENDLE TRADING ESTATE, CHATBURN. BB7 4JY.