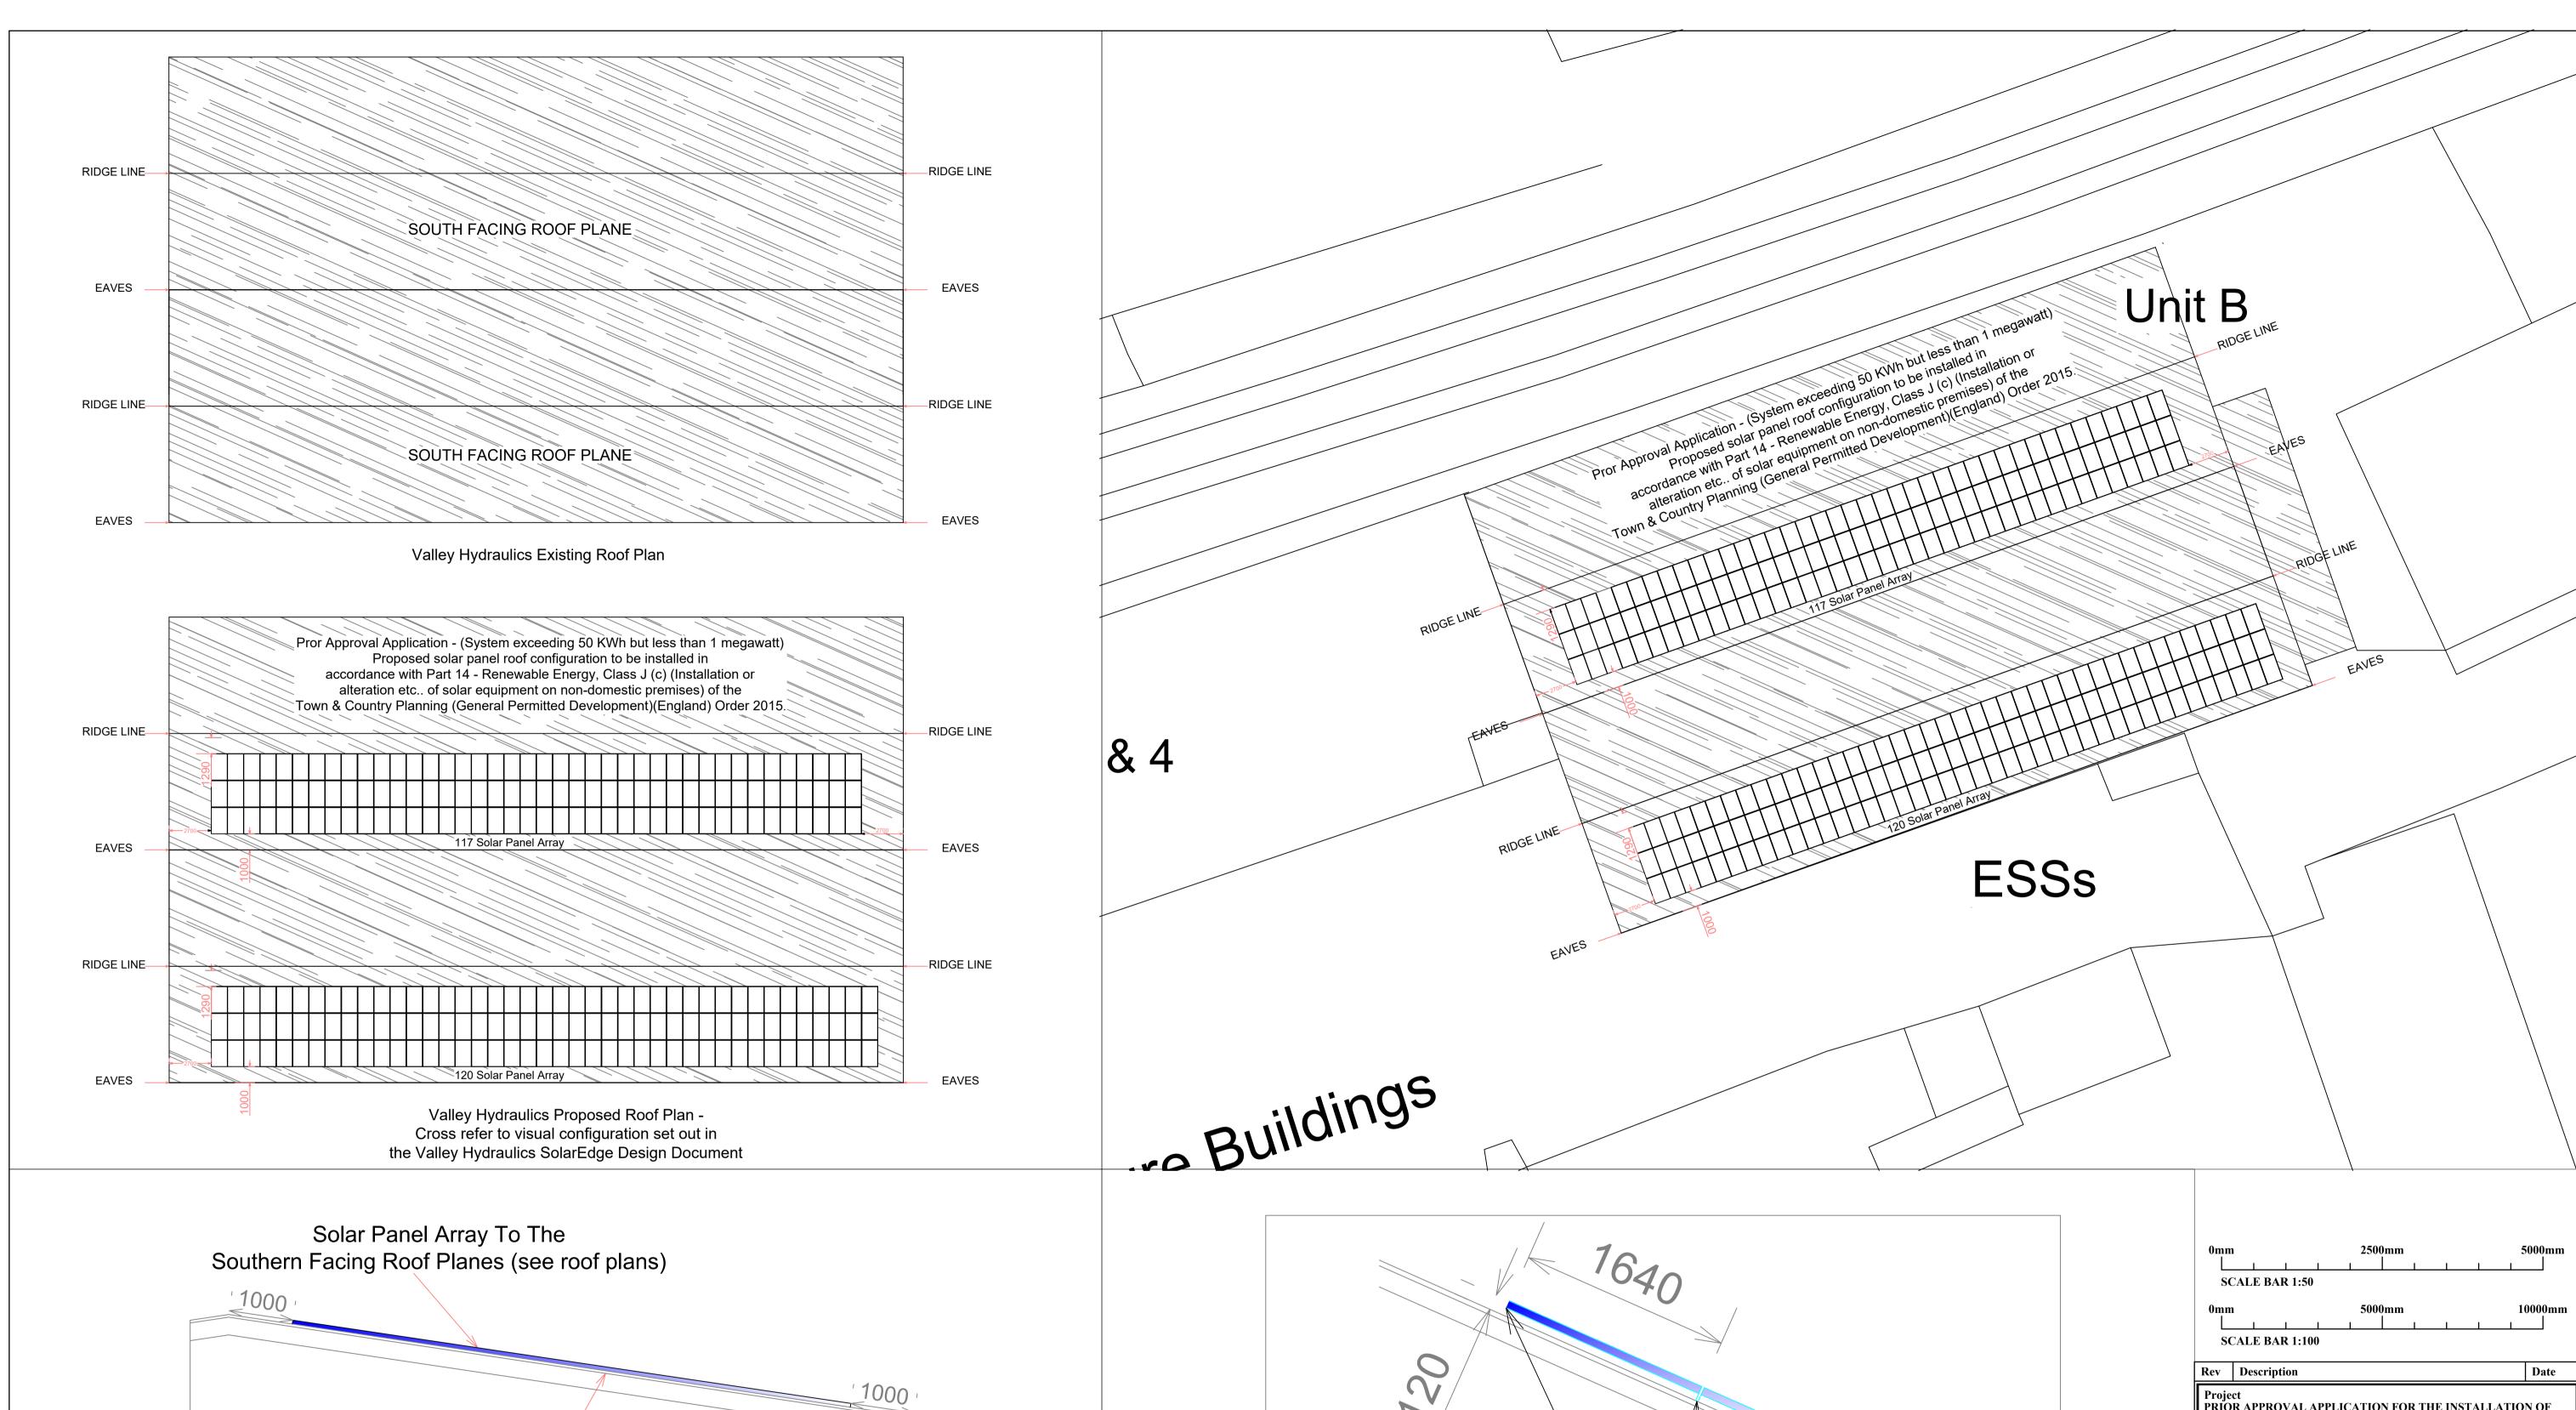

Project
PRIOR APPROVAL APPLICATION FOR THE INSTALLATION OF
237 (88.88kWh GENERATION SYSTEM) SOLAR PANELS TO THE
SOUTHERN FACING ROOF PLANES OF THE VALLEY

237 (88.88kWh GENERATION SYSTEM) SOLAR PANELS TO THE SOUTHERN FACING ROOF PLANES OF THE VALLEY HYDRAULICS BUILDING, UNIT B, VENTURE BUILDINGS PENDLE TRADING ESTATE, CHATBURN. BB7 4JY.