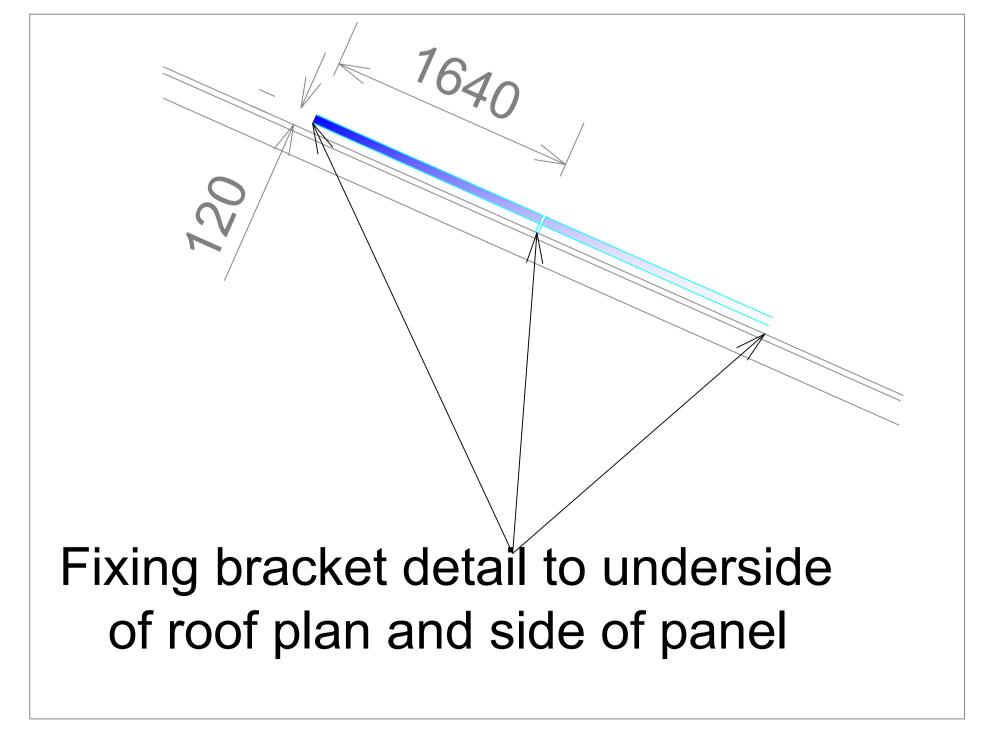

Project
PRIOR APPROVAL APPLICATION FOR THE INSTALLATION OF
237 (88.88kWh GENERATION SYSTEM) SOLAR PANELS TO THE
SOUTHERN FACING ROOF PLANES OF THE VALLEY

237 (88.88kWh GENERATION SYSTEM) SOLAR PANELS TO THE SOUTHERN FACING ROOF PLANES OF THE VALLEY HYDRAULICS BUILDING, UNIT B, VENTURE BUILDINGS PENDLE TRADING ESTATE, CHATBURN. BB7 4JY.