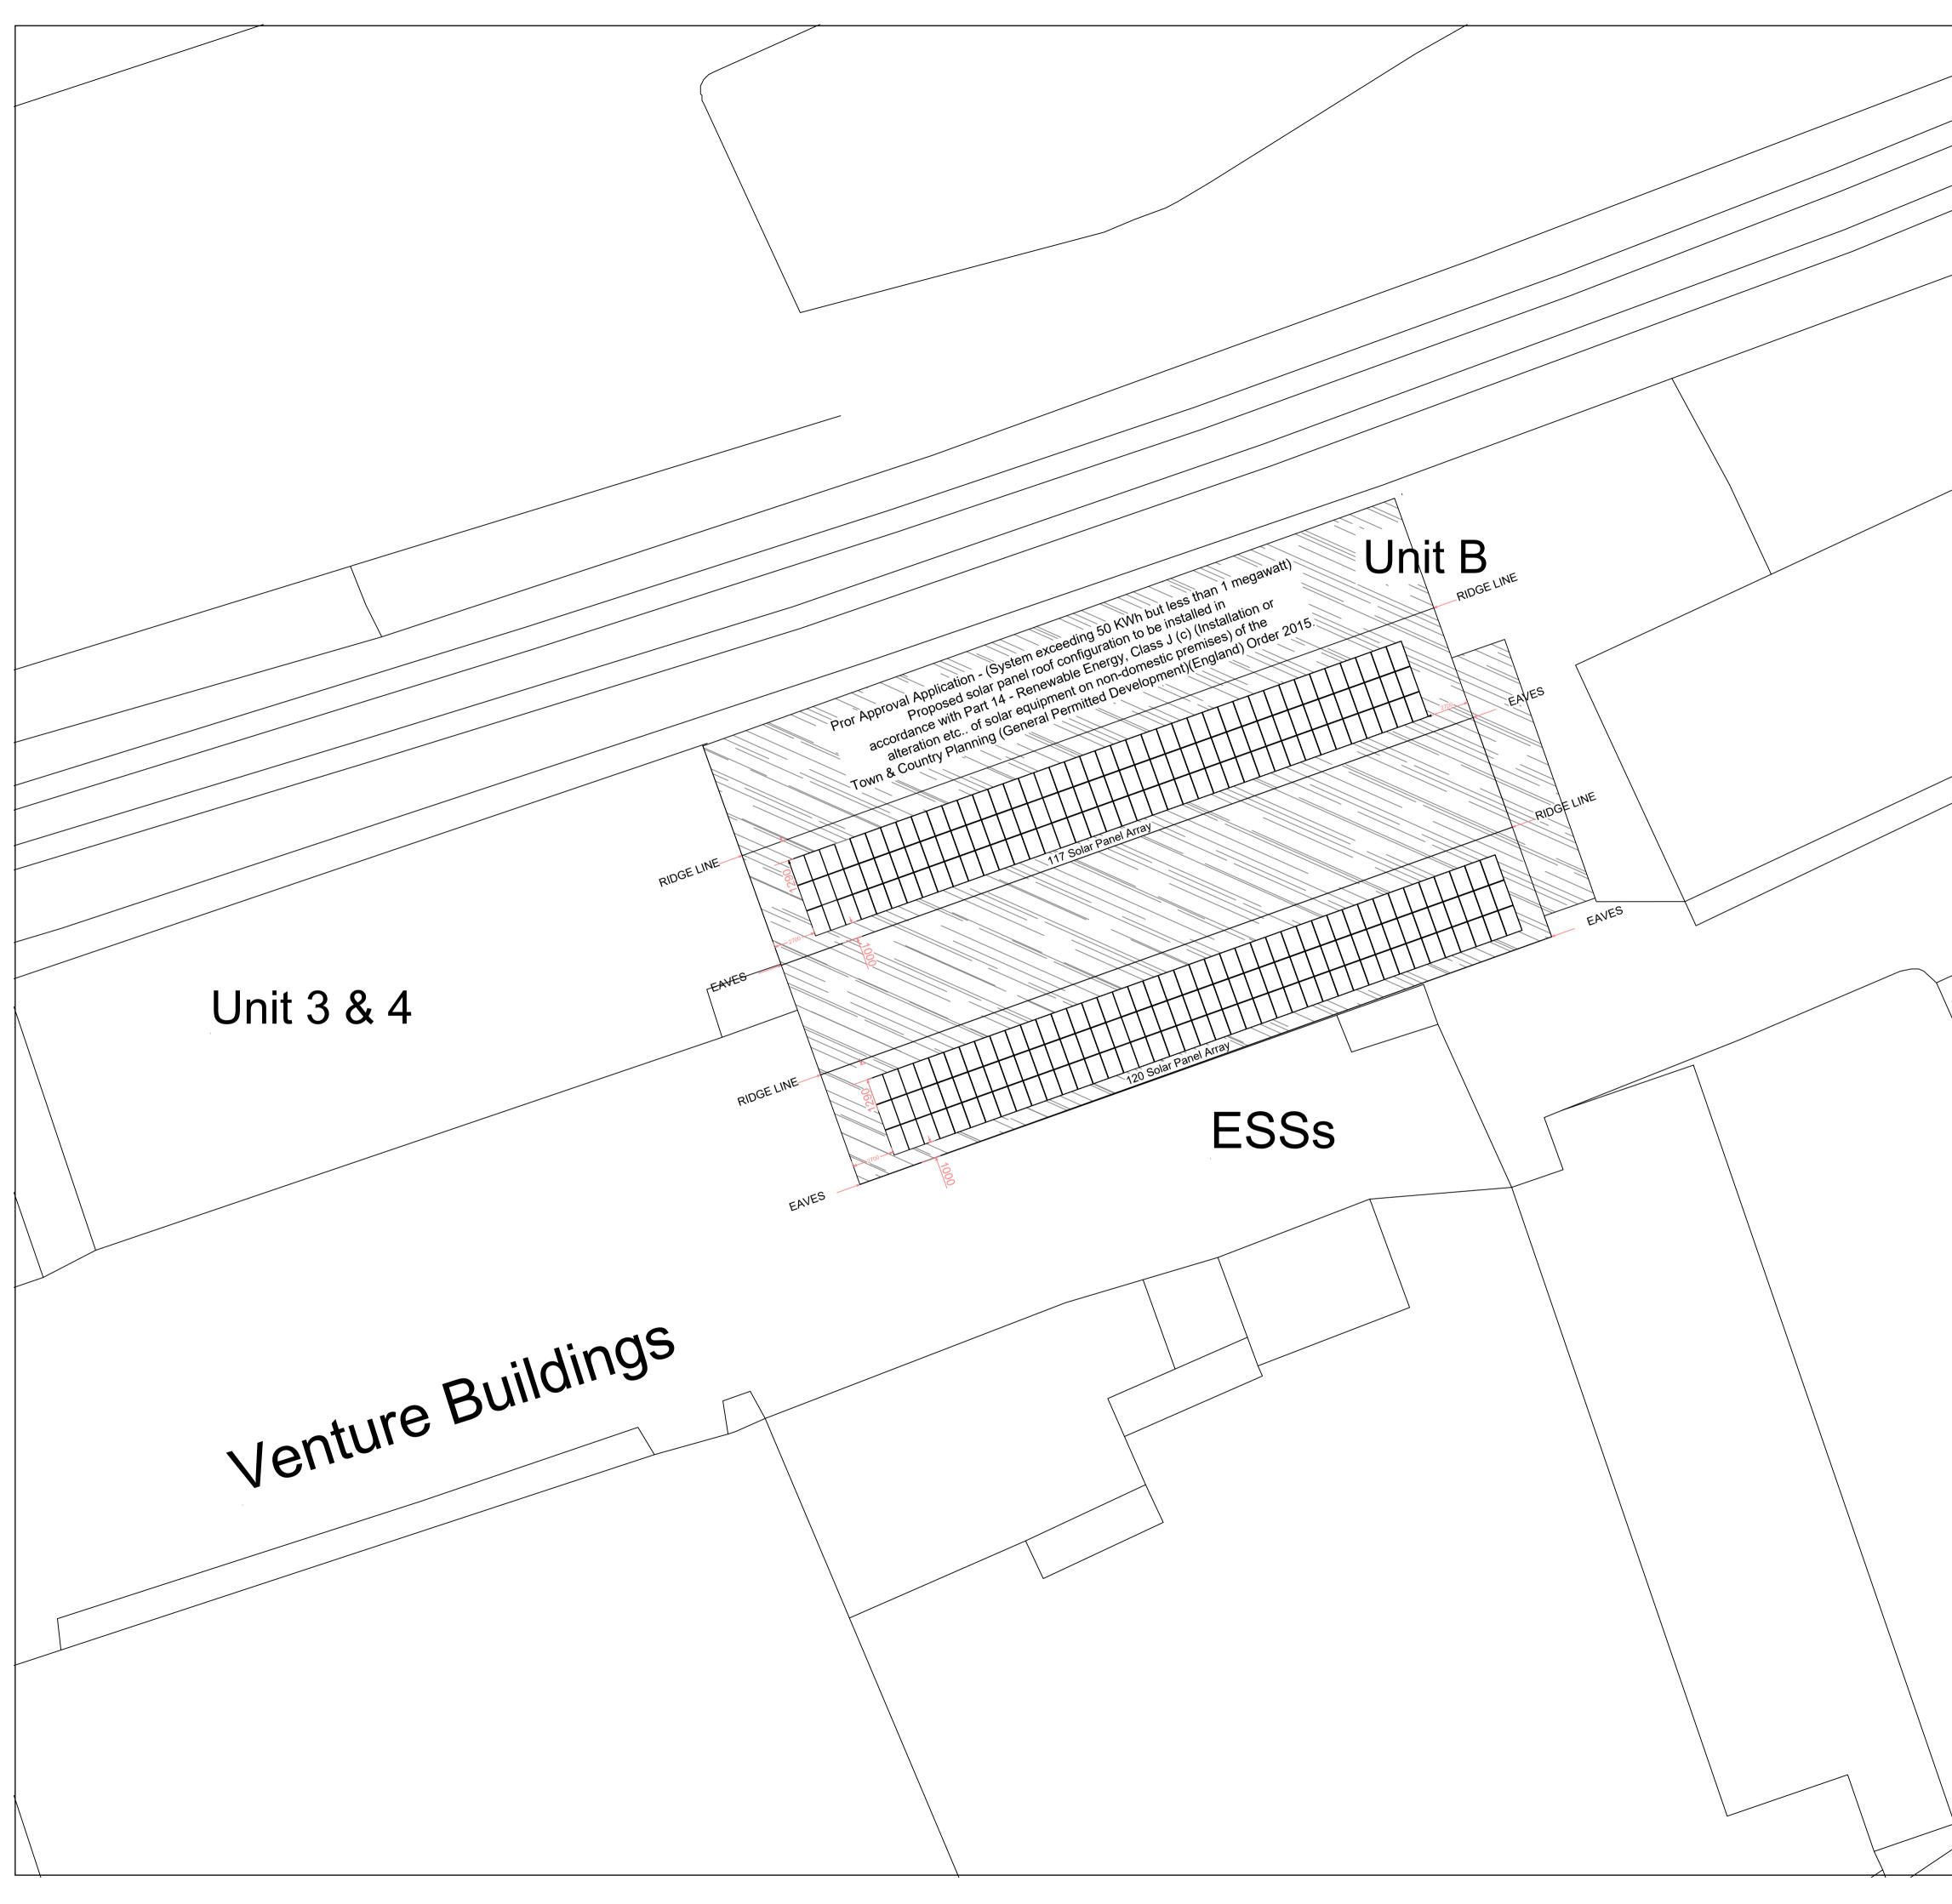

| -0           |                                                                                                                                                                                                                        |
|--------------|------------------------------------------------------------------------------------------------------------------------------------------------------------------------------------------------------------------------|
| 200          |                                                                                                                                                                                                                        |
| te l'        |                                                                                                                                                                                                                        |
| Estate Roa   |                                                                                                                                                                                                                        |
| E2.          |                                                                                                                                                                                                                        |
| •            |                                                                                                                                                                                                                        |
|              |                                                                                                                                                                                                                        |
|              |                                                                                                                                                                                                                        |
|              |                                                                                                                                                                                                                        |
|              |                                                                                                                                                                                                                        |
|              |                                                                                                                                                                                                                        |
| λ            |                                                                                                                                                                                                                        |
|              |                                                                                                                                                                                                                        |
|              |                                                                                                                                                                                                                        |
|              |                                                                                                                                                                                                                        |
|              |                                                                                                                                                                                                                        |
|              |                                                                                                                                                                                                                        |
|              |                                                                                                                                                                                                                        |
|              |                                                                                                                                                                                                                        |
|              |                                                                                                                                                                                                                        |
|              | Amm                                                                                                                                                                                                                    |
|              | 0mm 2500mm 5000mm                                                                                                                                                                                                      |
|              | SCALE BAR 1:50                                                                                                                                                                                                         |
|              | 0mm 5000mm 10000mm                                                                                                                                                                                                     |
|              | SCALE BAR 1:100                                                                                                                                                                                                        |
|              | Rev Description Date                                                                                                                                                                                                   |
|              | Rev   Description     Project                                                                                                                                                                                          |
|              | Project<br>PRIOR APPROVAL APPLICATION FOR THE INSTALLATION OF<br>237 (88.88kWh GENERATION SYSTEM) SOLAR PANELS TO THE                                                                                                  |
|              | SOUTHERN FACING ROOF PLANES OF THE VALLEY                                                                                                                                                                              |
|              | HYDRAULICS BUILDING, UNIT B, VENTURE BUILDINGS PENDLE<br>TRADING ESTATE, CHATBURN. BB7 4JY.                                                                                                                            |
|              |                                                                                                                                                                                                                        |
| The Dunce    | Client<br>MP S SCULLY - SOLAPCPOWN COMMEPCIAL                                                                                                                                                                          |
| The Bungal   | MR S SCULLY - SOLARCROWN COMMERCIAL -<br>ON BEHALF OF VALLEY HYDRAULICS                                                                                                                                                |
|              |                                                                                                                                                                                                                        |
|              | Contract. No.Drg. No.RevisionScale1:200@ A1 <b>ABBBBBBBBBBBBBBBBBBBBBBBBBBBBBBBBBBBBBBBBBBBBBBBBBBBBBBBBBBBBBBBBBBBBBBBBBBBBBBBBBBBBBBBBBBBBBBBBBBBBBBBBBBBBBBBBBBBBBBBBBBBBBBBBBBBBBBBBBBBBBBBBBBBBBBBBBBBBBBBB</b> < |
|              | 3 By MCC Date NOV 2021                                                                                                                                                                                                 |
|              | Drawing Title                                                                                                                                                                                                          |
|              | SITE BLOCK PLAN                                                                                                                                                                                                        |
|              |                                                                                                                                                                                                                        |
|              |                                                                                                                                                                                                                        |
|              |                                                                                                                                                                                                                        |
|              | MIKE CARR - MSc MRTPI                                                                                                                                                                                                  |
|              | Town Planning Consultant                                                                                                                                                                                               |
|              | 17 BROOKSIDE AVE                                                                                                                                                                                                       |
|              | ECCLESTON Telephone:078502034482                                                                                                                                                                                       |
|              | ST. HELENS<br>WA10 4RN E-mail:miketa@blueyonder.co.uk                                                                                                                                                                  |
| $\backslash$ | $\sim$ $\cdot$                                                                                                                                                                                                         |