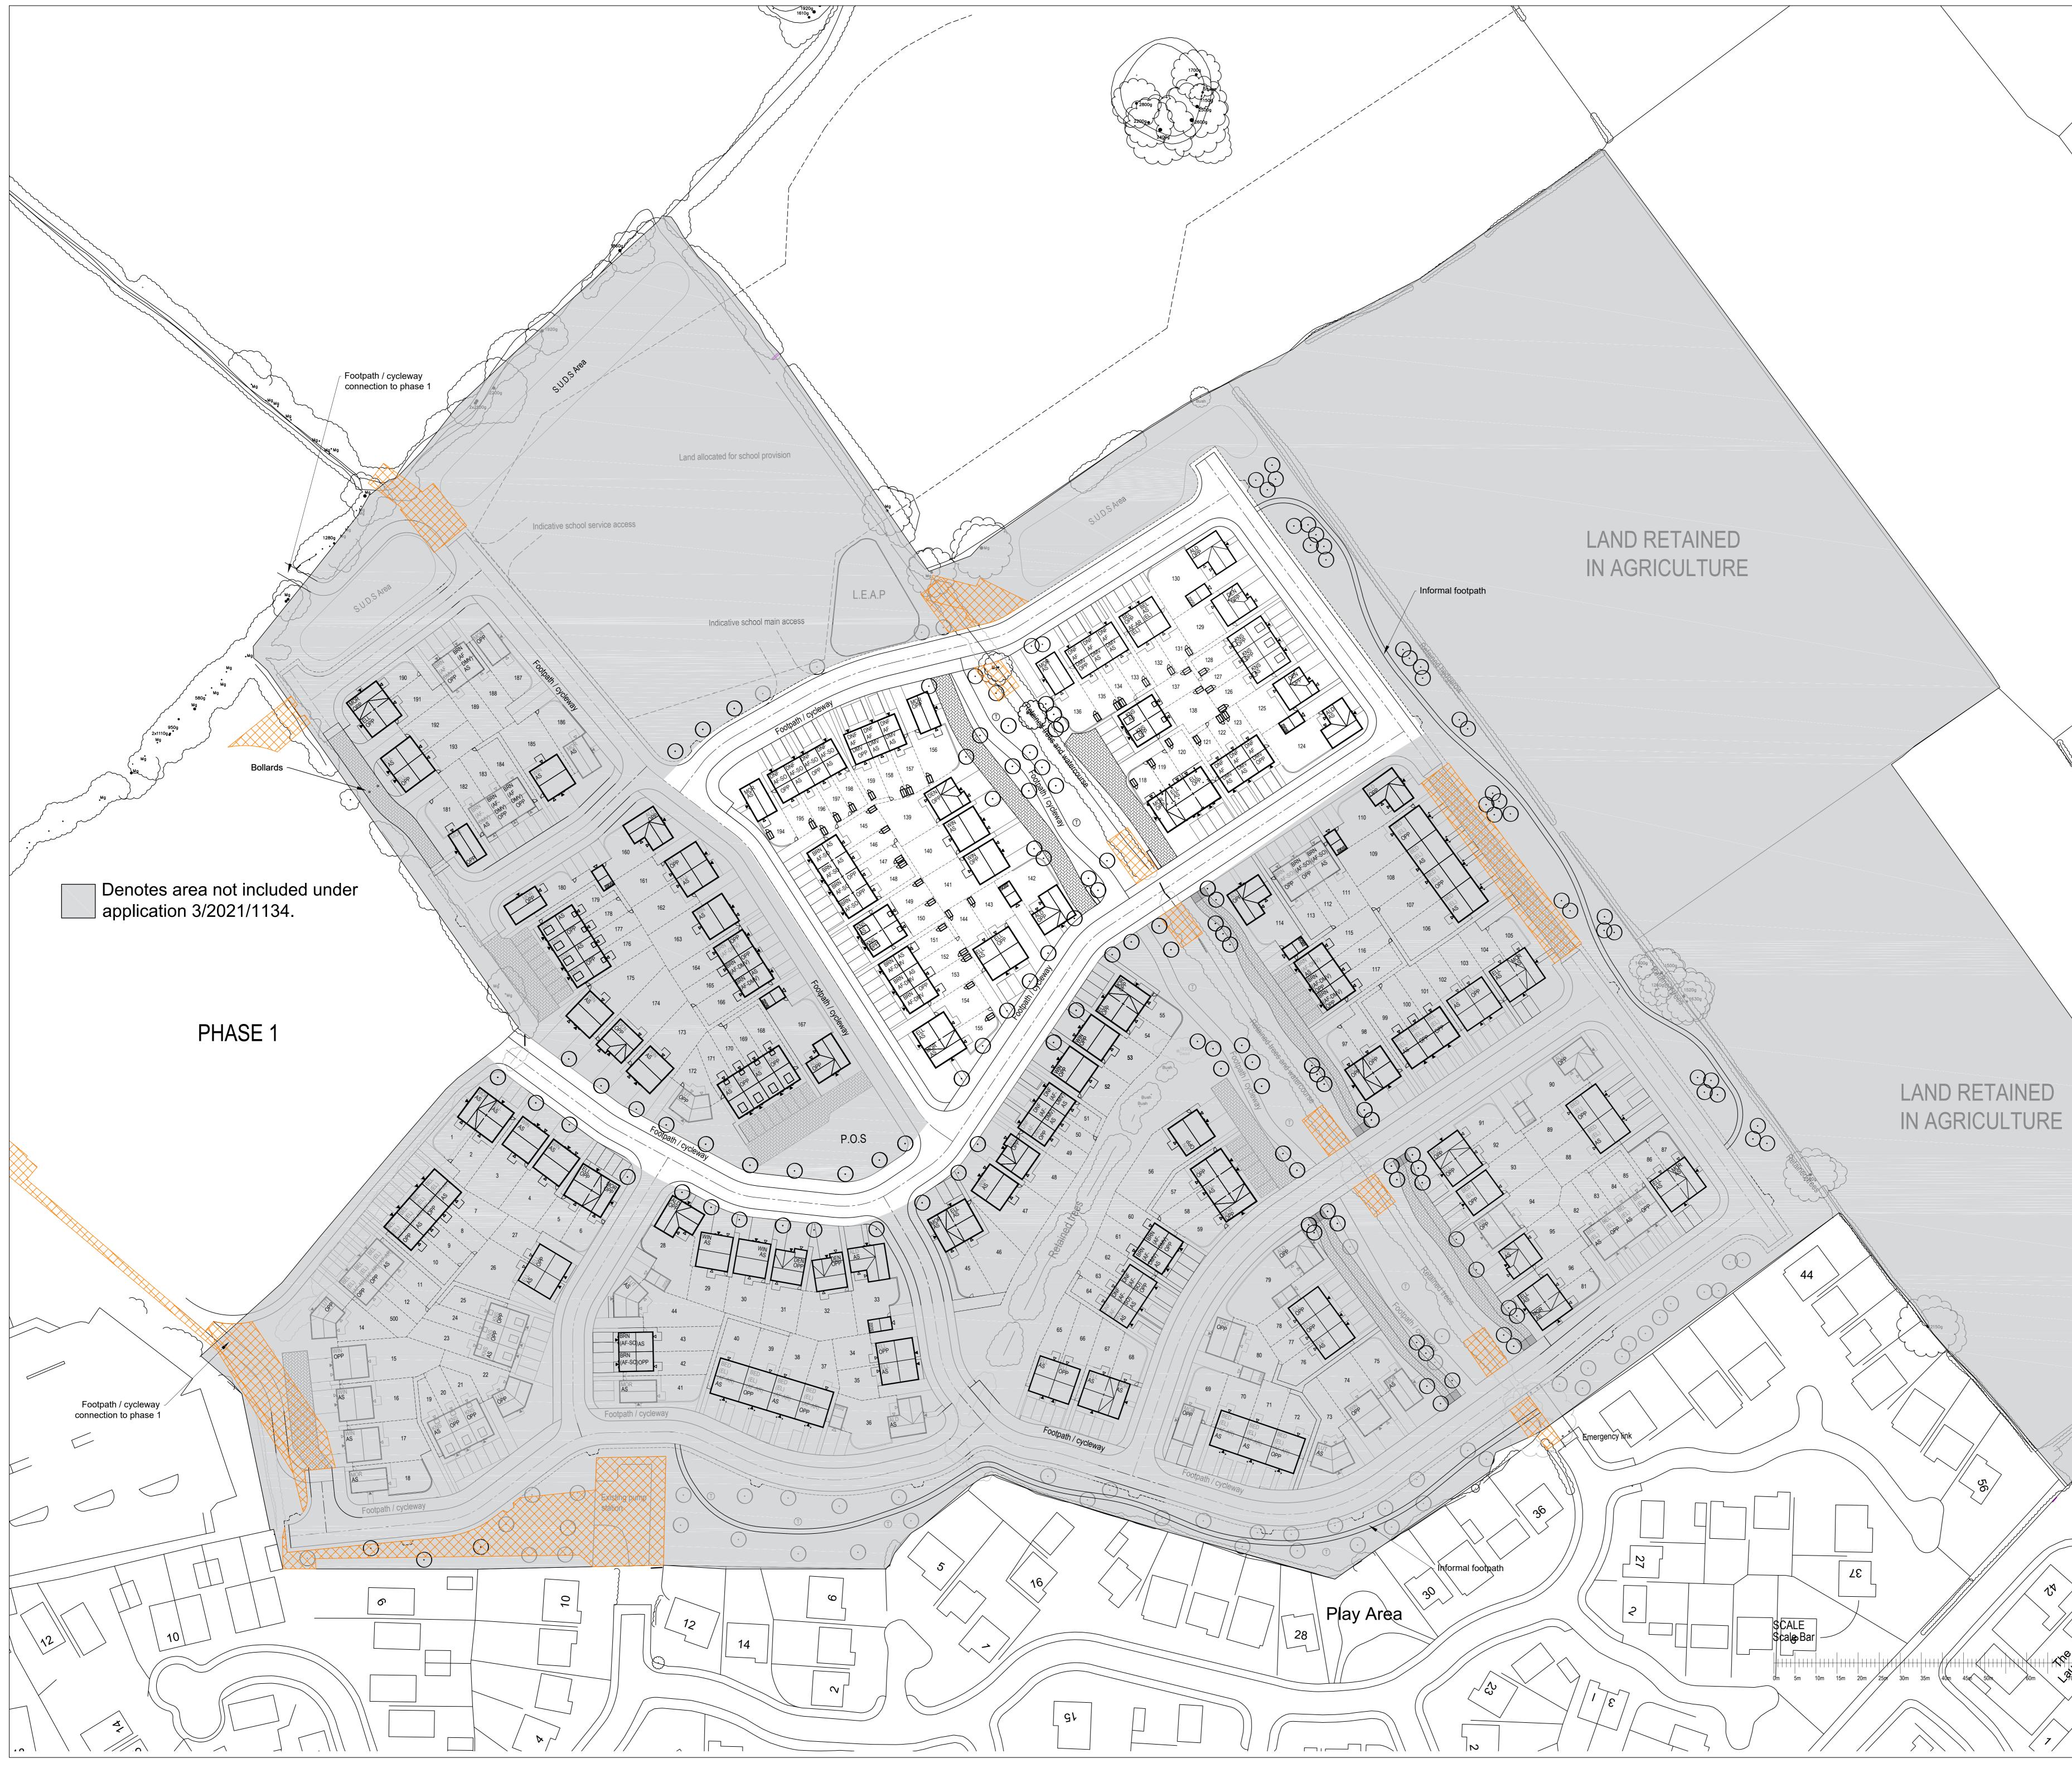

WARNING TO HOUSE PURCHASERS Property Misdescriptions Act 1991 Buyers are warned that this is a working drawing and is not intended to be treated as descriptive material describing, in relation to any particular property or development, any of the specified matters prescribed by any Order made under the above act. The contents of this drawing may be subject to change at any time, and alterations and variations can occur during the progress of the works without revisions of the drawing. Consequently the layout, form, content and dimensions of the finished construction may differ materially from those shown. Nor do the contents of this drawing constitute a contract, part of any contract, or warranty. SCHEDULE OF ACCOMMODATION Sqft No Total Sqft Ref Barratt Type House Type AFFORDABLE TYPES STANDAR 62419118567062517650 Denford 2 Bedroom affordable mews Brandon 3 Bedroom affordable mews BRN FI DERLE 
 594
 7
 4158

 731
 8
 5848
 Bedale 2 Bed LTH Bungalow Belmont 2 Bed LTH House BEL 59 39512 AFFORDABLE TOTAL **PRIVATE SALE TYPES** ELDERLEY 
 594
 7
 4158

 731
 8
 5848
 2 Bed LTH Bungalow Bedale Belmont 2 Bed LTH House BEL STANDARD 830 33 27390 Ellerton 3 Bed semi-detached house 854 25 21350 Moresby 3 Bed dual aspect semi-detached house MOR 1072 21 22512 Kingsville 3 bed townhouse 1001 5 5005 Lutterworth 3 bed detached house 1225 12 14700 ALD Alderney 4 bed dual aspect detached house 880 8 7040 3 bed detached house Denby 10731920387120211202 Windermere 4 bed detached house WIN Thornton 4 bed detached house THO 139 129592 PRIVATE SALE TOTAL 198 169104 Total number of units and square footage Gross Site Area in Acres 26.11 Total Undevelopable area in acres 14.15 Net Site Area in Acres 11.96 Density (units per acre) Density (units per hectare) Square foot / Acre 14,139 DRAWING KEY (AF) AFFORDABLE DWELLINGS (EL) DWELLING FOR THE ELDERLY T PROPOSED TRIM TRAIL ITEM TREE/ HEDGE TO BE REMOVED TREE/ HEDGE TO BE RETAINED BLOCK PAVIORS (RED) PROPOSED INDICATIVE
TREE PLANTING □ 1800mm TIMBER GATE Refer to engineers highway surfacing drawing for details of surfacing to adoptable areas Added bin collection points for plots 118, 137, 08/02/22 GB 138, 139, 140, 141. Cycle storage added to plots within re-plan area which do not have a garage. A Amended wall of plot 124, amended path 20/10/21 GB for plot 123. Date Drawn Chk'd Rev Description  $\land \land$  $\langle \chi^{A} \rangle$ **Olcote** BARRATT HOMES MANCHESTER Barratt Homes Manchester (A division of BDW Trading Ltd) 4 Brindley Road City Park Manchester 13 M16 9HQ Tel: 0161 872 0161 Fax: 0161 855 2828 Job CHIPPING LANE LONGRIDGE KN 1000 < 80m Title PHASE 2/3 PLANNING LAYOUT