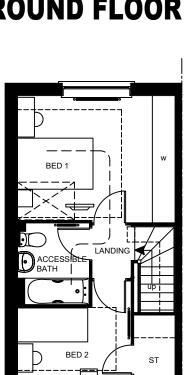

**GROUND FLOOR PLAN** 

FIRST FLOOR PLAN FLOOR AREA - 731sqft / 67.9m<sup>2</sup>

**FRONT ELEVATION** 

**SIDE ELEVATION** 

**REAR ELEVATION** 

**SIDE ELEVATION** 

Barratt Homes (Manchester Division)
4 Brindley Road
City Park
Manchester
M16 9HQ