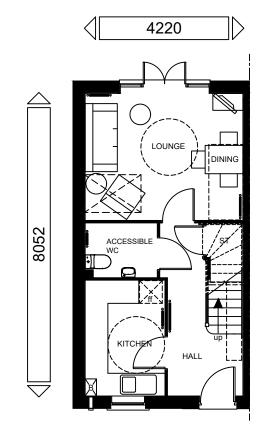

**GROUND FLOOR PLAN** 

FIRST FLOOR PLAN FLOOR AREA - 731sqft / 67.9m<sup>2</sup>

**FRONT ELEVATION** 

**SIDE ELEVATION** 

**REAR ELEVATION** 

**SIDE ELEVATION** 

Barratt Homes (Manchester Division)
4 Brindley Road
City Park
Manchester
M16 9HQ