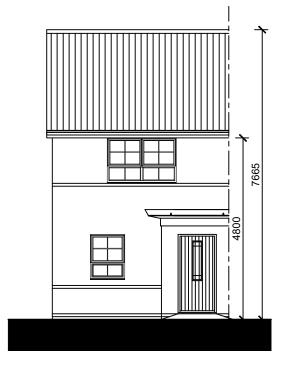

**GROUND FLOOR PLAN** 

FIRST FLOOR PLAN FLOOR AREA - 731sqft / 67.9m<sup>2</sup>

**FRONT ELEVATION** 

**SIDE ELEVATION** 

**REAR ELEVATION** 

**SIDE ELEVATION** 

Barratt Homes (Manchester Division)
4 Brindley Road
City Park
Manchester
M16 9HQ