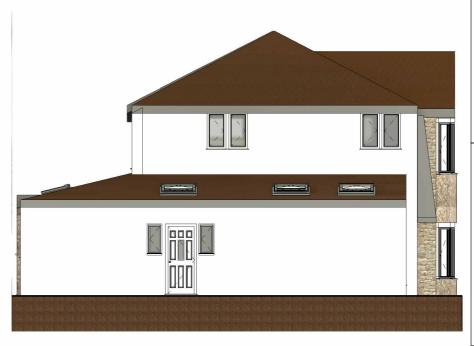

 Scale
 1:50

 Sheet size
 A1

1:50

2 PROPOSED SECOND FLOOR (3)

0 PROPOSED GROUND FLOOR 1:50

Roof Height to match existing ridge height PROPOSED REAR ELEVATION

1:50

## Peter Hitchen

^rchitects

Marathon House The Sidings Business Park Whalley, BB7 9SE

01254 823 885

www.peterhitchenarchitects.co.uk

NOTES:

Standing Seam Zinc Cladding for dormer

Render finish on gable end to match existing.

Concrete tile roof to match existing

Fiberglass roof finish to dormer

Grey UPVC Windows for dormer and gable end

Solar PV Panels on aluminium framing to the gable roof

| No. | Description | Date |
|-----|-------------|------|
|     |             |      |
|     |             |      |
|     |             |      |
|     |             |      |
|     |             |      |
|     |             |      |
|     |             |      |
|     |             |      |
|     |             |      |

CLIENT: Mr and Mrs Emery 10 Chatburn Park Drive Clitheroe BB7 2AY

PROJECT:

HIP TO GABLE EXTENSION WITH REAR DORMER

Sheet size

## PROPOSED PLANS & **ELEVATIONS**

| Project number | PHA/647    |  |  |  |
|----------------|------------|--|--|--|
| Date           | Issue Date |  |  |  |
| Drawn by       | LW         |  |  |  |
| Checked by     | PH         |  |  |  |
| A1.4           |            |  |  |  |
| Scale          | 1 : 50     |  |  |  |