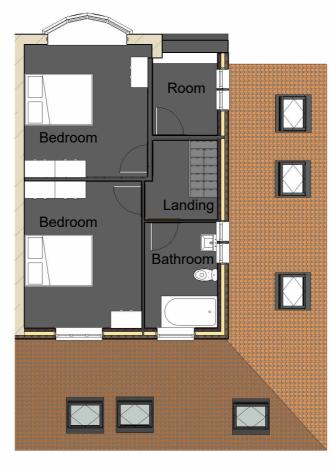

3 EXISTING SIDE ELEVATION
1:50

0 GROUND FLOOR

1 : 50

1 FIRST FLOOR 1:50

4 EXISTING FRONT ELEVATION
1:50

EXISTING REAR ELEVATION

1:50

CLIENT: Mr and Mrs Emery
10 Chatburn Park Drive
Clitheroe
BB7 2AY

PROJECT:

HIP TO GABLE EXTENSION WITH REAR DORMER

SHEET

## EXISTING PLANS & ELEVATIONS

|  | Project number | PHA/647    |
|--|----------------|------------|
|  | Date           | Issue Date |
|  | Drawn by       | LW         |
|  | Checked by     | PH         |
|  | A1.3           |            |