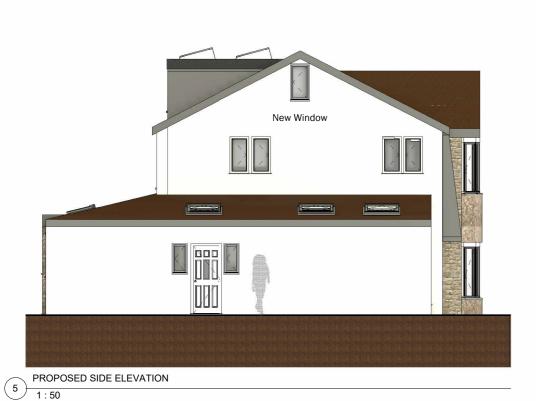

## Peter Hitchen

^rchitects

Marathon House The Sidings Business Park Whalley, BB7 9SE

01254 823 885

www.peterhitchenarchitects.co.uk

NOTES:

Standing Seam Zinc Cladding for dormer

Render finish on gable end to match existing.

Concrete tile roof to match existing

Fiberglass roof finish to dormer

Grey UPVC Windows for dormer and gable end

Solar PV Panels on aluminium framing to the gable roof

| No. | Description | Date |
|-----|-------------|------|
|     |             |      |
|     |             |      |
|     |             |      |
|     |             |      |
|     |             |      |
|     |             |      |
|     |             |      |
|     |             |      |
|     |             |      |

CLIENT: Mr and Mrs Emery 10 Chatburn Park Drive Clitheroe BB7 2AY

PROJECT:

HIP TO GABLE EXTENSION WITH REAR DORMER

Sheet size

## PROPOSED PLANS & **ELEVATIONS**

| Project number | PHA/647    |  |  |  |
|----------------|------------|--|--|--|
| Date           | Issue Date |  |  |  |
| Drawn by       | LW         |  |  |  |
| Checked by     | PH         |  |  |  |
| A1.4           |            |  |  |  |
| Scale          | 1 : 50     |  |  |  |