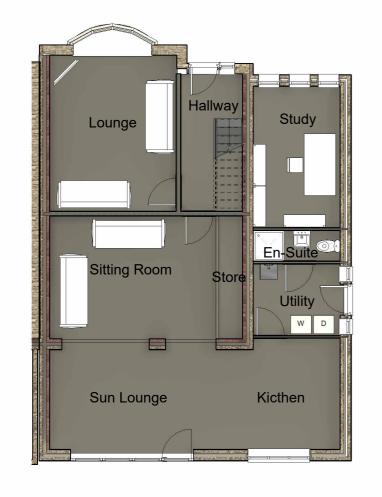

 Scale
 1:50

 Sheet size
 A1

1:50

2 PROPOSED SECOND FLOOR (3)

0 PROPOSED GROUND FLOOR 1:50

Roof Height to match existing ridge height PROPOSED REAR ELEVATION

1:50

## PROPOSED PLANS & **ELEVATIONS**

| Project number | PHA/647    |  |  |  |
|----------------|------------|--|--|--|
| Date           | Issue Date |  |  |  |
| Drawn by       | LW         |  |  |  |
| Checked by     | PH         |  |  |  |
| A1.4           |            |  |  |  |
| Scale          | 1 : 50     |  |  |  |