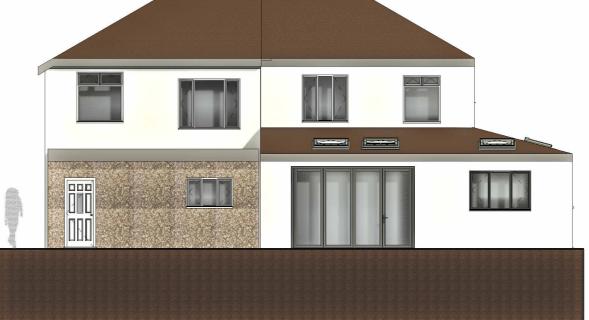

 Scale
 1:50

 Sheet size
 A1

1:50

2 PROPOSED SECOND FLOOR (3)

0 PROPOSED GROUND FLOOR 1:50

Roof Height to match existing ridge height PROPOSED REAR ELEVATION

1:50

## Peter Hitchen

^rchitects

Marathon House The Sidings Business Park Whalley, BB7 9SE

01254 823 885

www.peterhitchenarchitects.co.uk

NOTES:

Standing Seam Zinc Cladding for dormer

Render finish on gable end to match existing.

Concrete tile roof to match existing

Fiberglass roof finish to dormer

Grey UPVC Windows for dormer and gable end

Solar PV Panels on aluminium framing to the gable roof

| No. | Description | Date |
|-----|-------------|------|
|     |             |      |
|     |             |      |
|     |             |      |
|     |             |      |
|     |             |      |
|     |             |      |
|     |             |      |
|     |             |      |
|     |             |      |