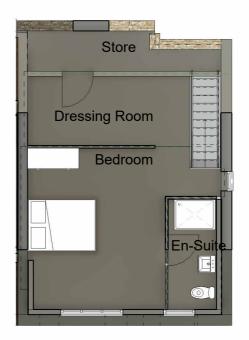

 Scale
 1:50

 Sheet size
 A1

1:50

2 PROPOSED SECOND FLOOR (3)

0 PROPOSED GROUND FLOOR 1:50

Roof Height to match existing ridge height PROPOSED REAR ELEVATION

1:50

## PROPOSED PLANS & **ELEVATIONS**

| Project number | PHA/647    |  |  |  |
|----------------|------------|--|--|--|
| Date           | Issue Date |  |  |  |
| Drawn by       | LW         |  |  |  |
| Checked by     | PH         |  |  |  |
| A1.4           |            |  |  |  |
| Scale          | 1 : 50     |  |  |  |