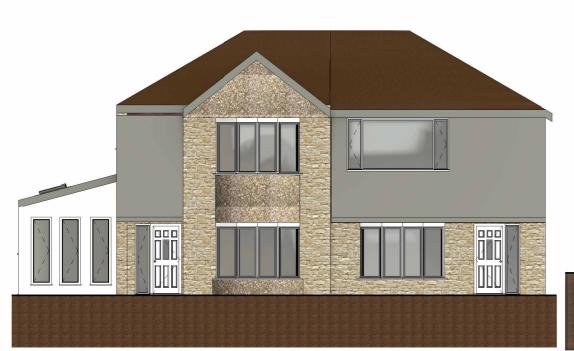

 Scale
 1:50

 Sheet size
 A1

1:50

2 PROPOSED SECOND FLOOR (3)

0 PROPOSED GROUND FLOOR 1:50

Roof Height to match existing ridge height PROPOSED REAR ELEVATION

1:50

## Peter Hitchen

^rchitects

Marathon House The Sidings Business Park Whalley, BB7 9SE

01254 823 885

www.peterhitchenarchitects.co.uk

NOTES:

Standing Seam Zinc Cladding for dormer

Render finish on gable end to match existing.

Concrete tile roof to match existing

Fiberglass roof finish to dormer

Grey UPVC Windows for dormer and gable end

Solar PV Panels on aluminium framing to the gable roof

| No. | Description | Date |
|-----|-------------|------|
|     |             |      |
|     |             |      |
|     |             |      |
|     |             |      |
|     |             |      |
|     |             |      |
|     |             |      |
|     |             |      |
|     |             |      |

CLIENT: Mr and Mrs Emery 10 Chatburn Park Drive Clitheroe BB7 2AY

PROJECT:

HIP TO GABLE EXTENSION WITH REAR DORMER

Sheet size

## PROPOSED PLANS & **ELEVATIONS**

| Project number | PHA/647    |  |  |  |
|----------------|------------|--|--|--|
| Date           | Issue Date |  |  |  |
| Drawn by       | LW         |  |  |  |
| Checked by     | PH         |  |  |  |
| A1.4           |            |  |  |  |
| Scale          | 1 : 50     |  |  |  |