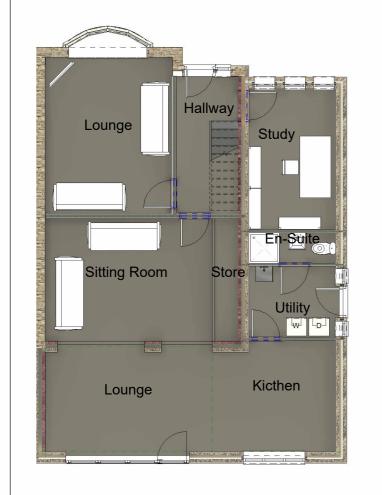

3 EXISTING SIDE ELEVATION
1:50

0 GROUND FLOOR

1 : 50

1 FIRST FLOOR 1:50

4 EXISTING FRONT ELEVATION
1:50

EXISTING REAR ELEVATION

1:50

CLIENT: Mr and Mrs Emery
10 Chatburn Park Drive
Clitheroe
BB7 2AY

PROJECT:

HIP TO GABLE EXTENSION WITH REAR DORMER

SHEET

## EXISTING PLANS & ELEVATIONS

|  | Project number | PHA/647    |
|--|----------------|------------|
|  | Date           | Issue Date |
|  | Drawn by       | LW         |
|  | Checked by     | PH         |
|  | A1.3           |            |