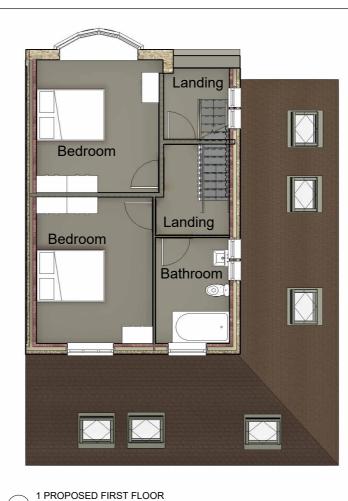

 Scale
 1:50

 Sheet size
 A1

1:50

2 PROPOSED SECOND FLOOR (3)

0 PROPOSED GROUND FLOOR 1:50

Roof Height to match existing ridge height PROPOSED REAR ELEVATION

1:50

## PROPOSED PLANS & **ELEVATIONS**

| Project number | PHA/647    |  |  |  |
|----------------|------------|--|--|--|
| Date           | Issue Date |  |  |  |
| Drawn by       | LW         |  |  |  |
| Checked by     | PH         |  |  |  |
| A1.4           |            |  |  |  |
| Scale          | 1 : 50     |  |  |  |