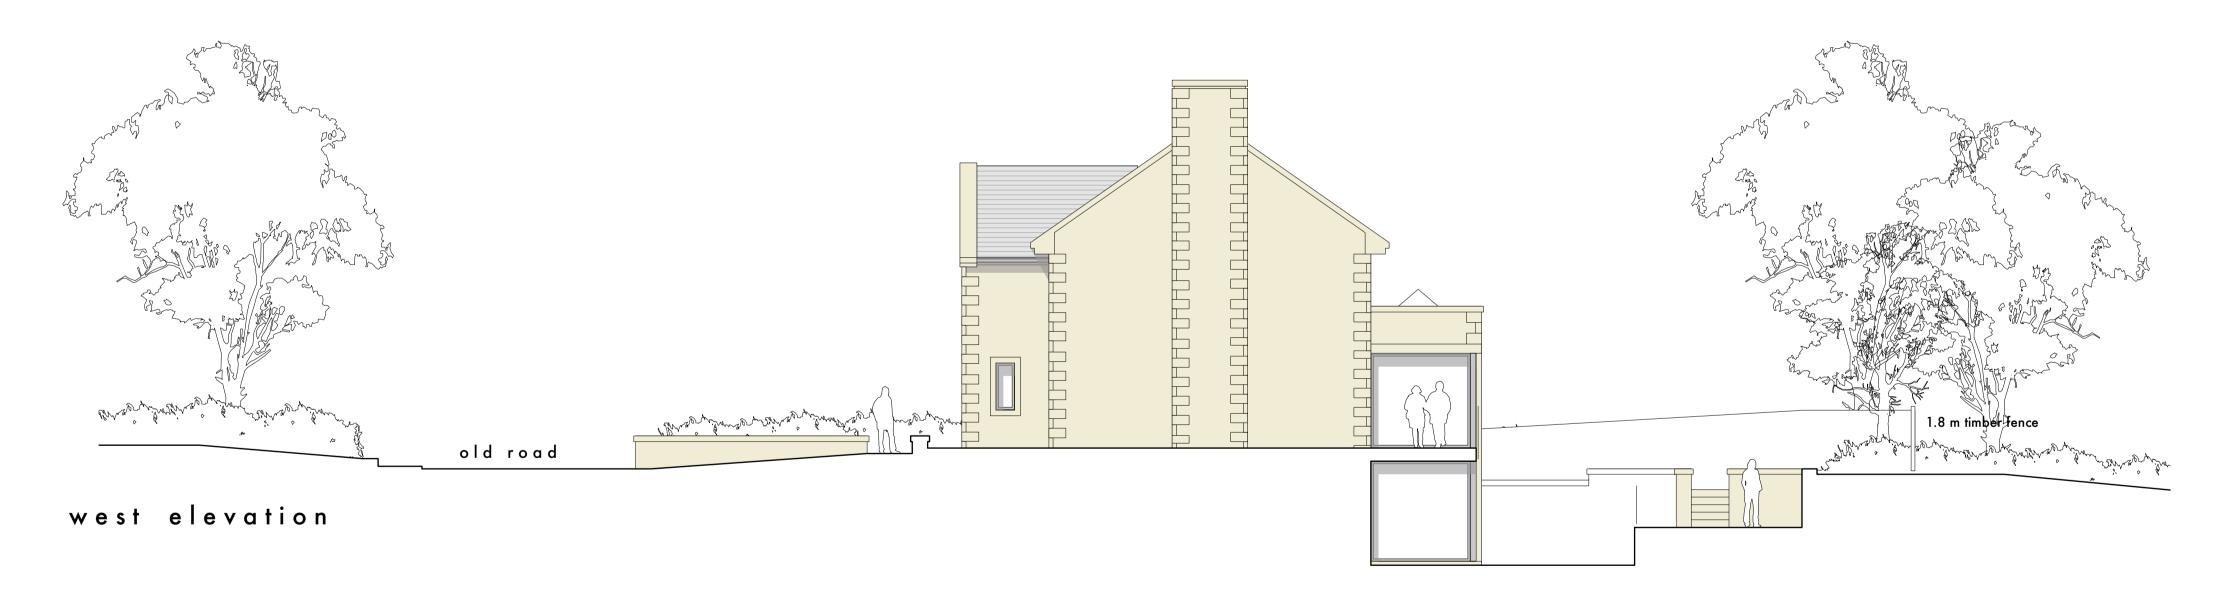

| project             |            | project number |          | drawing r    |  |
|---------------------|------------|----------------|----------|--------------|--|
| 11 old road         |            | 1909           |          | $\mathbf{O}$ |  |
| proposed elevations |            | sheet 1 of 2   |          | <b>U</b> 2   |  |
| scale               | date       |                | status   |              |  |
| 1 to 100 @ A1       | october 21 |                | planning |              |  |