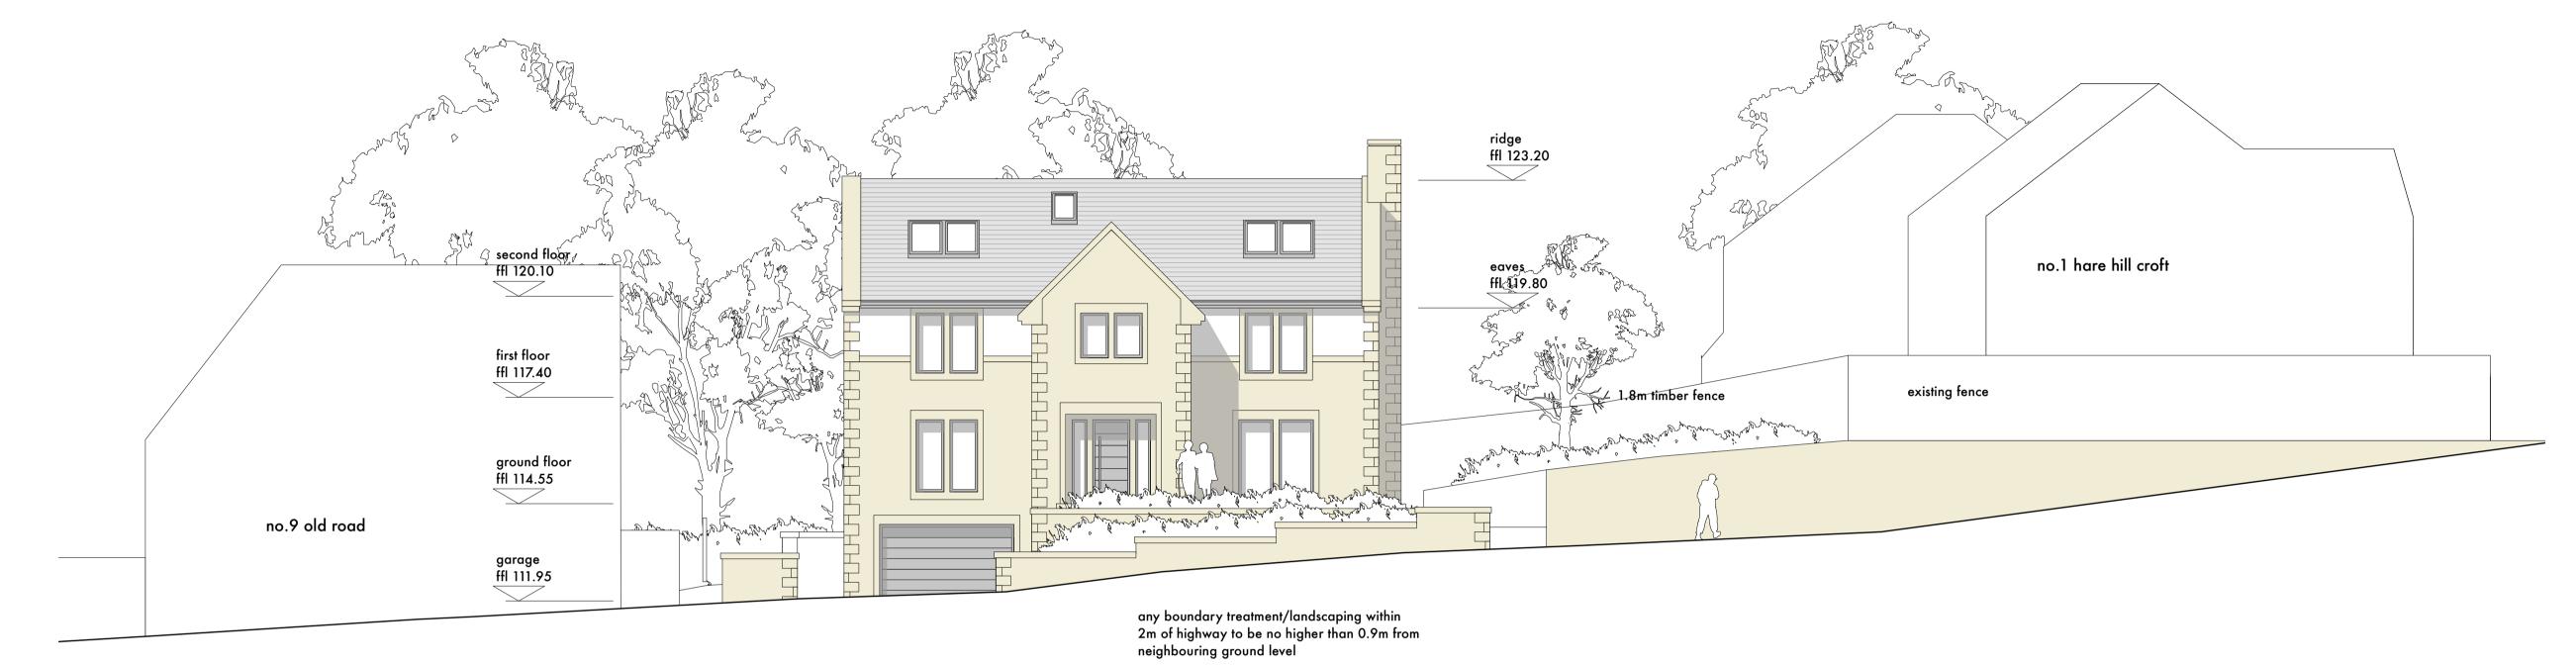

north elevation

| t. 01200 4444 | mail@stantonandrews.co.u | k w. | stantonandrews.co |
|---------------|--------------------------|------|-------------------|
|               |                          |      |                   |

| project             |            | project number |          | drawing r    |  |
|---------------------|------------|----------------|----------|--------------|--|
| 11 old road         |            | 1909           |          | $\mathbf{O}$ |  |
| proposed elevations |            | sheet 1 of 2   |          | <b>U</b> 2   |  |
| scale               | date       |                | status   |              |  |
| 1 to 100 @ A1       | october 21 |                | planning |              |  |