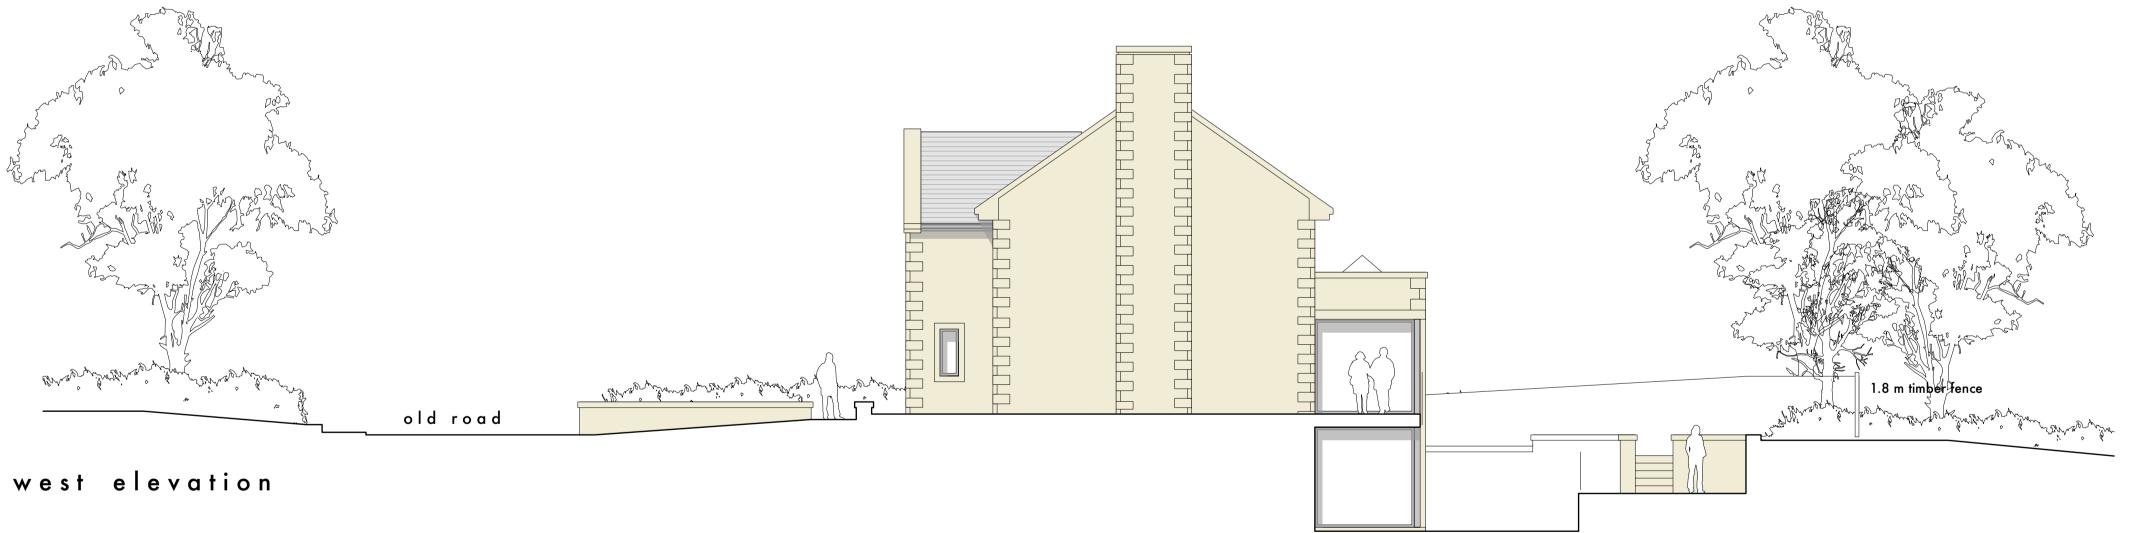

materials schedule samples of materials to be made available on request

| pitch roof | natural blue/grey slate             |
|------------|-------------------------------------|
| walls      | smooth 'k' render and natural stone |

## north elevation

Stanton Andrews do not accept liability for any loss or degradation of information held in the drawing resulting from the translation from the original file format to any other file format or from the recipients reading of it in any other programme of this drawing by parties other than the party for whom it was prepared or for purposes other than those for which it was prepared. DWG issues - when this drawing is issued in DWG format it is an uncontrolled version and is provided to enable the recipient to prepare its own documents/drawings for which it is solely responsible. It is based on background information current at the time of issue. Stanton Andrews accepts no liability for any alterations to, additions to or discrepancies arising out of changes to such background information which occur after it has been issued by Stanton Andrews. revisior date note issued for planning 28.05.19 rear garden boundary updated 13.02.20 03.08.21 planning С 09.11.21 planning application D