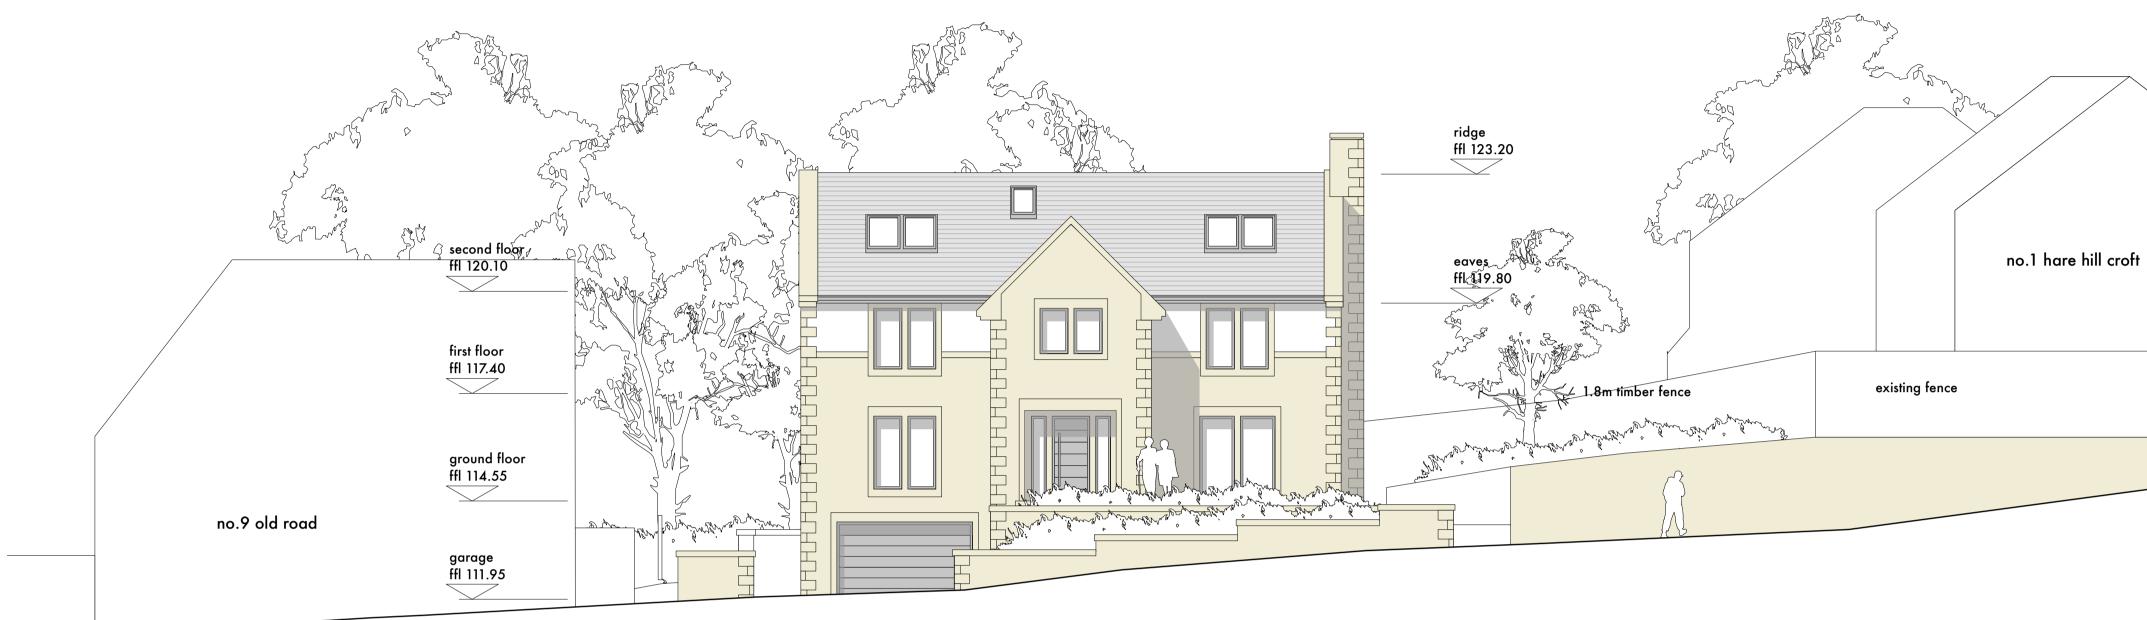

materials schedule samples of materials to be made available on request

| pitch roof | natural blue/grey slate             |
|------------|-------------------------------------|
| walls      | smooth 'k' render and natural stone |

## north elevation

Stanton Andrews do not accept liability for any loss or degradation of information held in the drawing resulting from the translation from the original file format to any other file format or from the recipients reading of it in any other programme of this drawing by parties other than the party for whom it was prepared or for purposes other than those for which it was prepared. DWG issues - when this drawing is issued in DWG format it is an uncontrolled version and is provided to enable the recipient to prepare its own documents/drawings for which it is solely responsible. It is based on background information current at the time of issue. Stanton Andrews accepts no liability for any alterations to, additions to or discrepancies arising out of changes to such background information which occur after it has been issued by Stanton Andrews. revisior date note issued for planning 28.05.19 rear garden boundary updated 13.02.20 03.08.21 planning С 09.11.21 planning application D