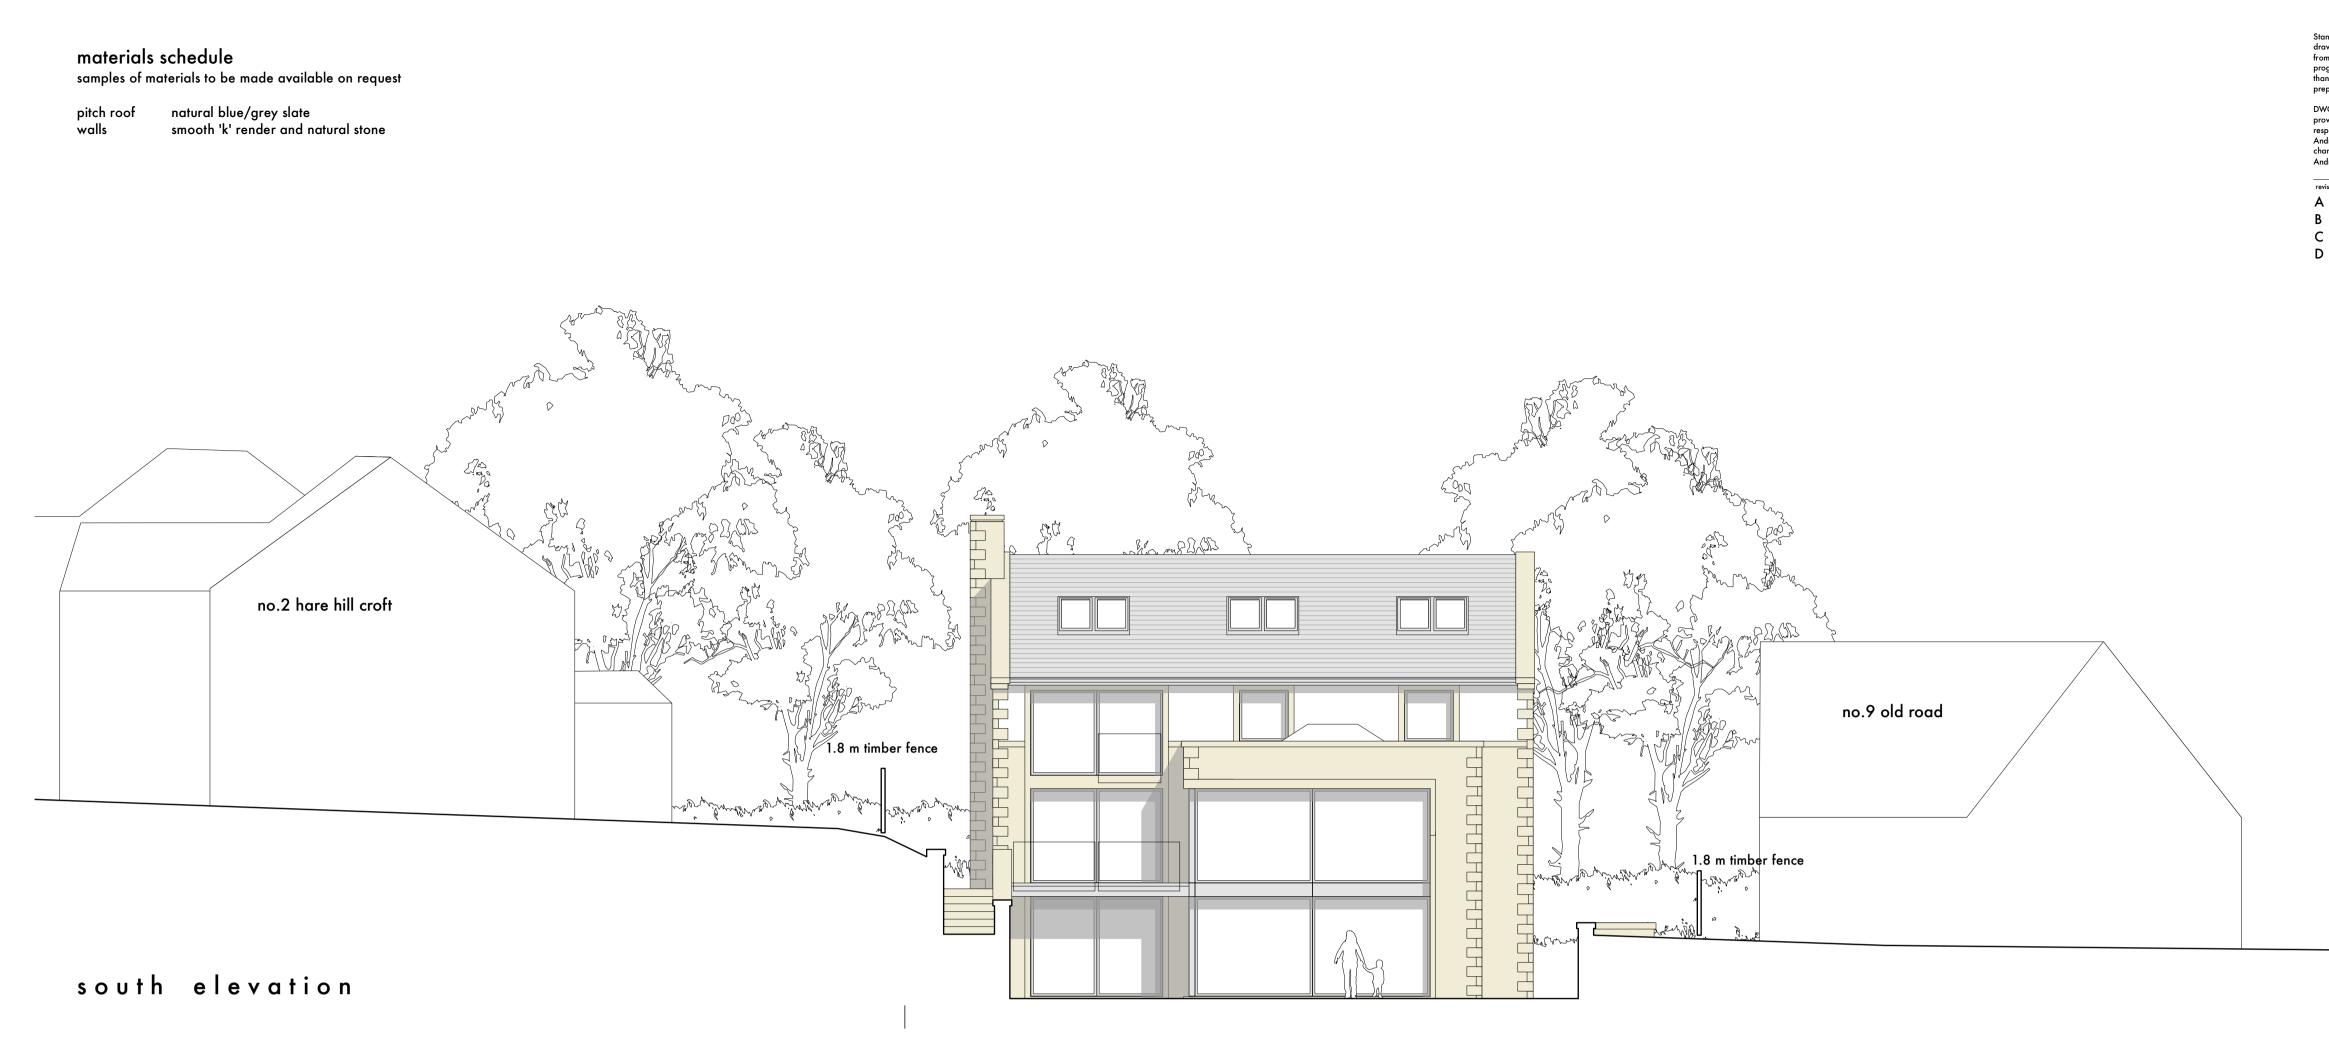

east elevation

0m 10m scale

east elevation windows fitted with obscure glazing

Stanton Andrews do not accept liability for any loss or degradation of information held in the drawing resulting from the translation from the original file format to any other file format or from the recipients reading of it in any other programme or an earlier version of the programme. Stanton Andrews accepts no liability for use of this drawing by parties other than the party for whom it was prepared or for purposes other than those for which it was prepared. DWG issues - when this drawing is issued in DWG format it is an uncontrolled version and is provided to enable the recipient to prepare its own documents/drawings for which it is solely responsible. It is based on background information current at the time of issue. Stanton Andrews accepts no liability for any alterations to, additions to or discrepancies arising out of changes to such background information which occur after it has been issued by Stanton Andrews.