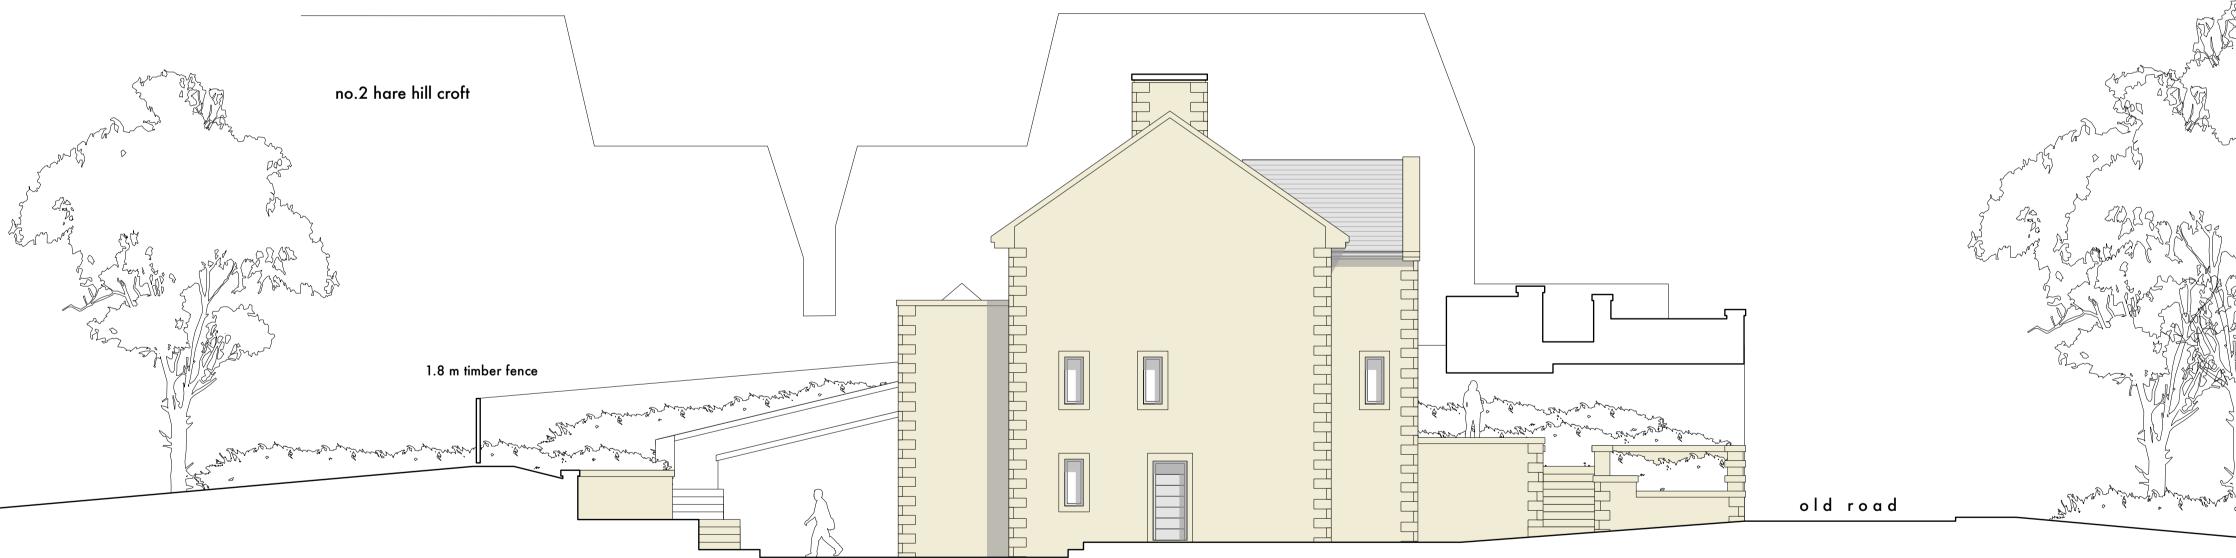

east elevation

0m 10m scale

east elevation windows fitted with obscure glazing

Stanton Andrews do not accept liability for any loss or degradation of information held in the drawing resulting from the translation from the original file format to any other file format or from the recipients reading of it in any other programme or an earlier version of the programme. Stanton Andrews accepts no liability for use of this drawing by parties other than the party for whom it was prepared or for purposes other than those for which it was prepared. DWG issues - when this drawing is issued in DWG format it is an uncontrolled version and is provided to enable the recipient to prepare its own documents/drawings for which it is solely responsible. It is based on background information current at the time of issue. Stanton Andrews accepts no liability for any alterations to, additions to or discrepancies arising out of changes to such background information which occur after it has been issued by Stanton Andrews.