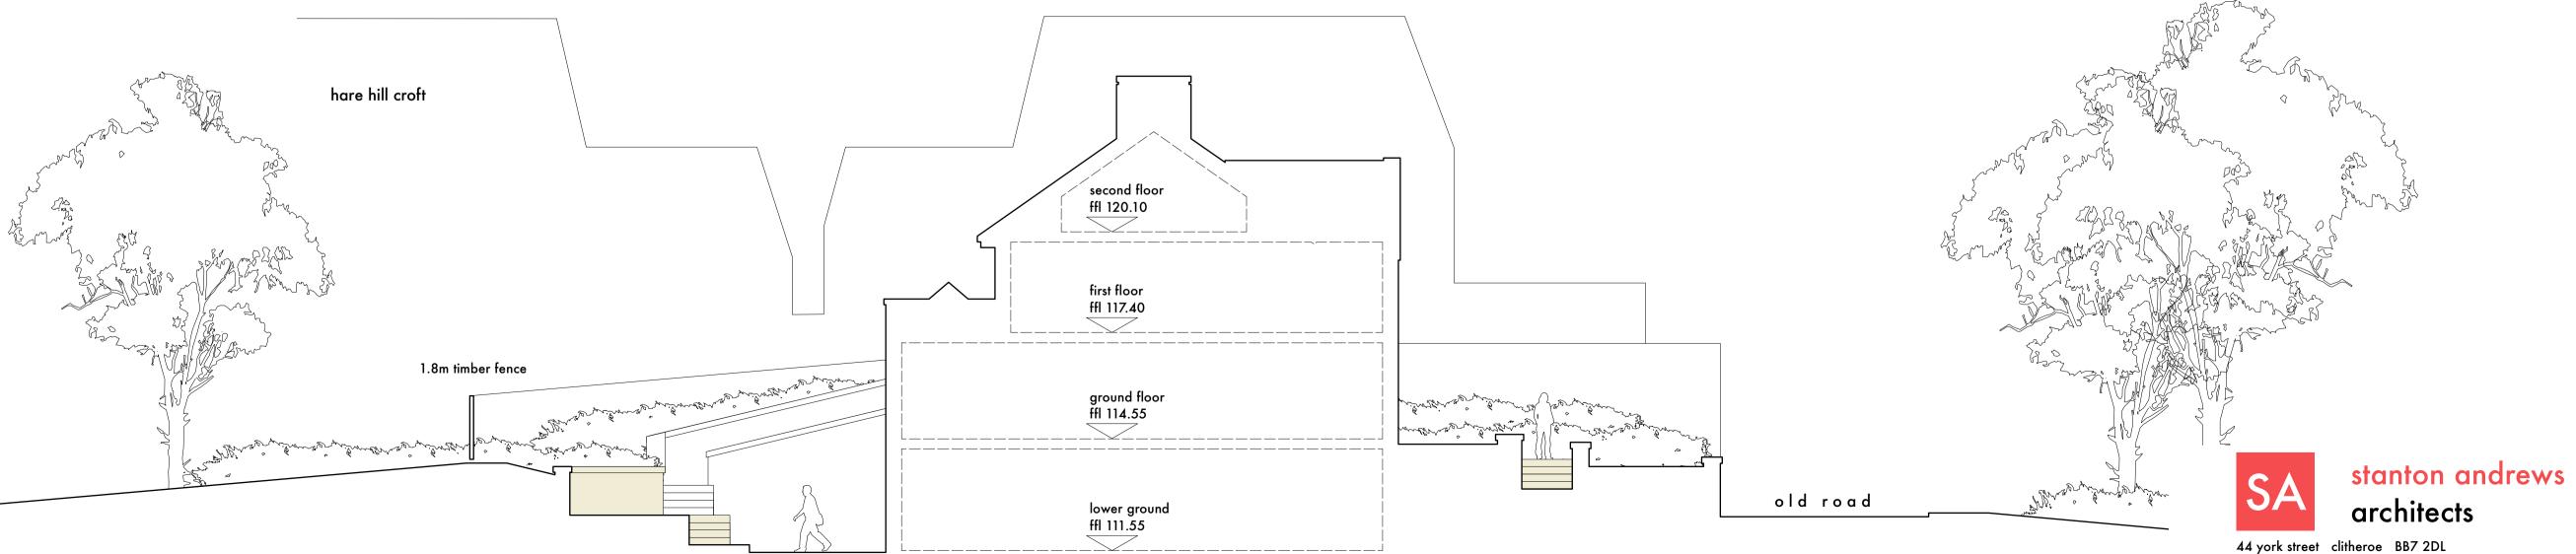

section C

Stanton Andrews do not accept liability for any loss or degradation of information held in the drawing resulting from the translation from the original file format to any other file format or from the recipients reading of it in any other programme of this drawing by parties other than the party for whom it was prepared or for purposes other than those for which it was prepared. DWG issues - when this drawing is issued in DWG format it is an uncontrolled version and is provided to enable the recipient to prepare its own documents/drawings for which it is solely responsible. It is based on background information current at the time of issue. Stanton Andrews accepts no liability for any alterations to, additions to or discrepancies arising out of changes to such background information which occur after it has been issued by Stanton Andrews.

## proposed sections

1 to 100 @ A1

october 21

planning