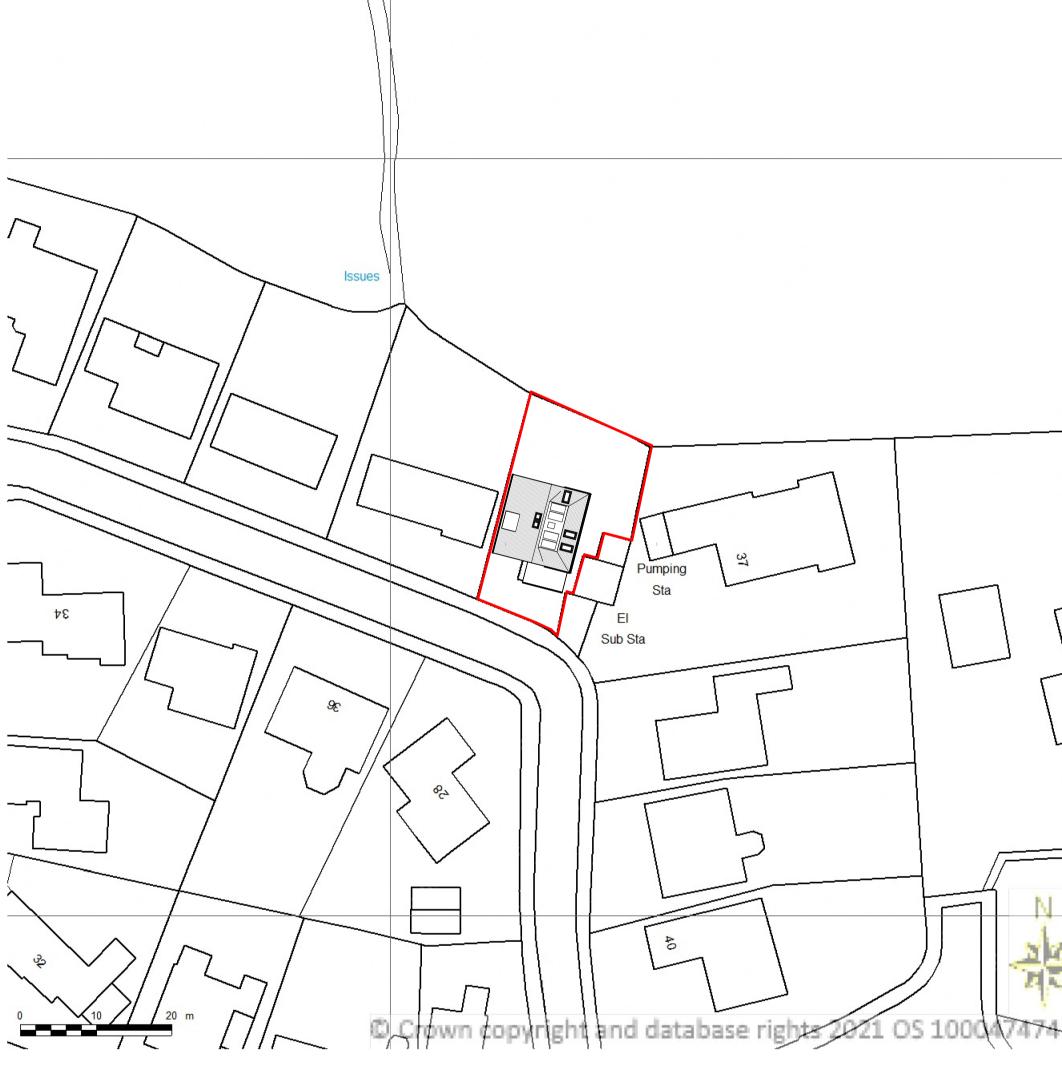

Revision Description

SCALE: 1:1250 on A4

CENTRE COORDINATES: 368420 , 432953

N

 $\underbrace{\frac{1}{1:500}}_{\text{Block Plan}}$ 

SITE LOCATION PLAN
AREA 2 HA
SCALE: 1:1250 on A4
CENTRE COORDINATES: 368420 , 432953

Supplied by Streetwise Maps Ltd www.streetwise.net Licence No: 100047474 08:32:24 12/10/2021

Sheet List
Sheet Number Sheet Name
P100 Location
P101 Plans and Elevations

These are Planning drawings and should not be used for construction.
All structural elements are illustrative and dimensions are estimates no calculations have been completed or specification for building
regulations.