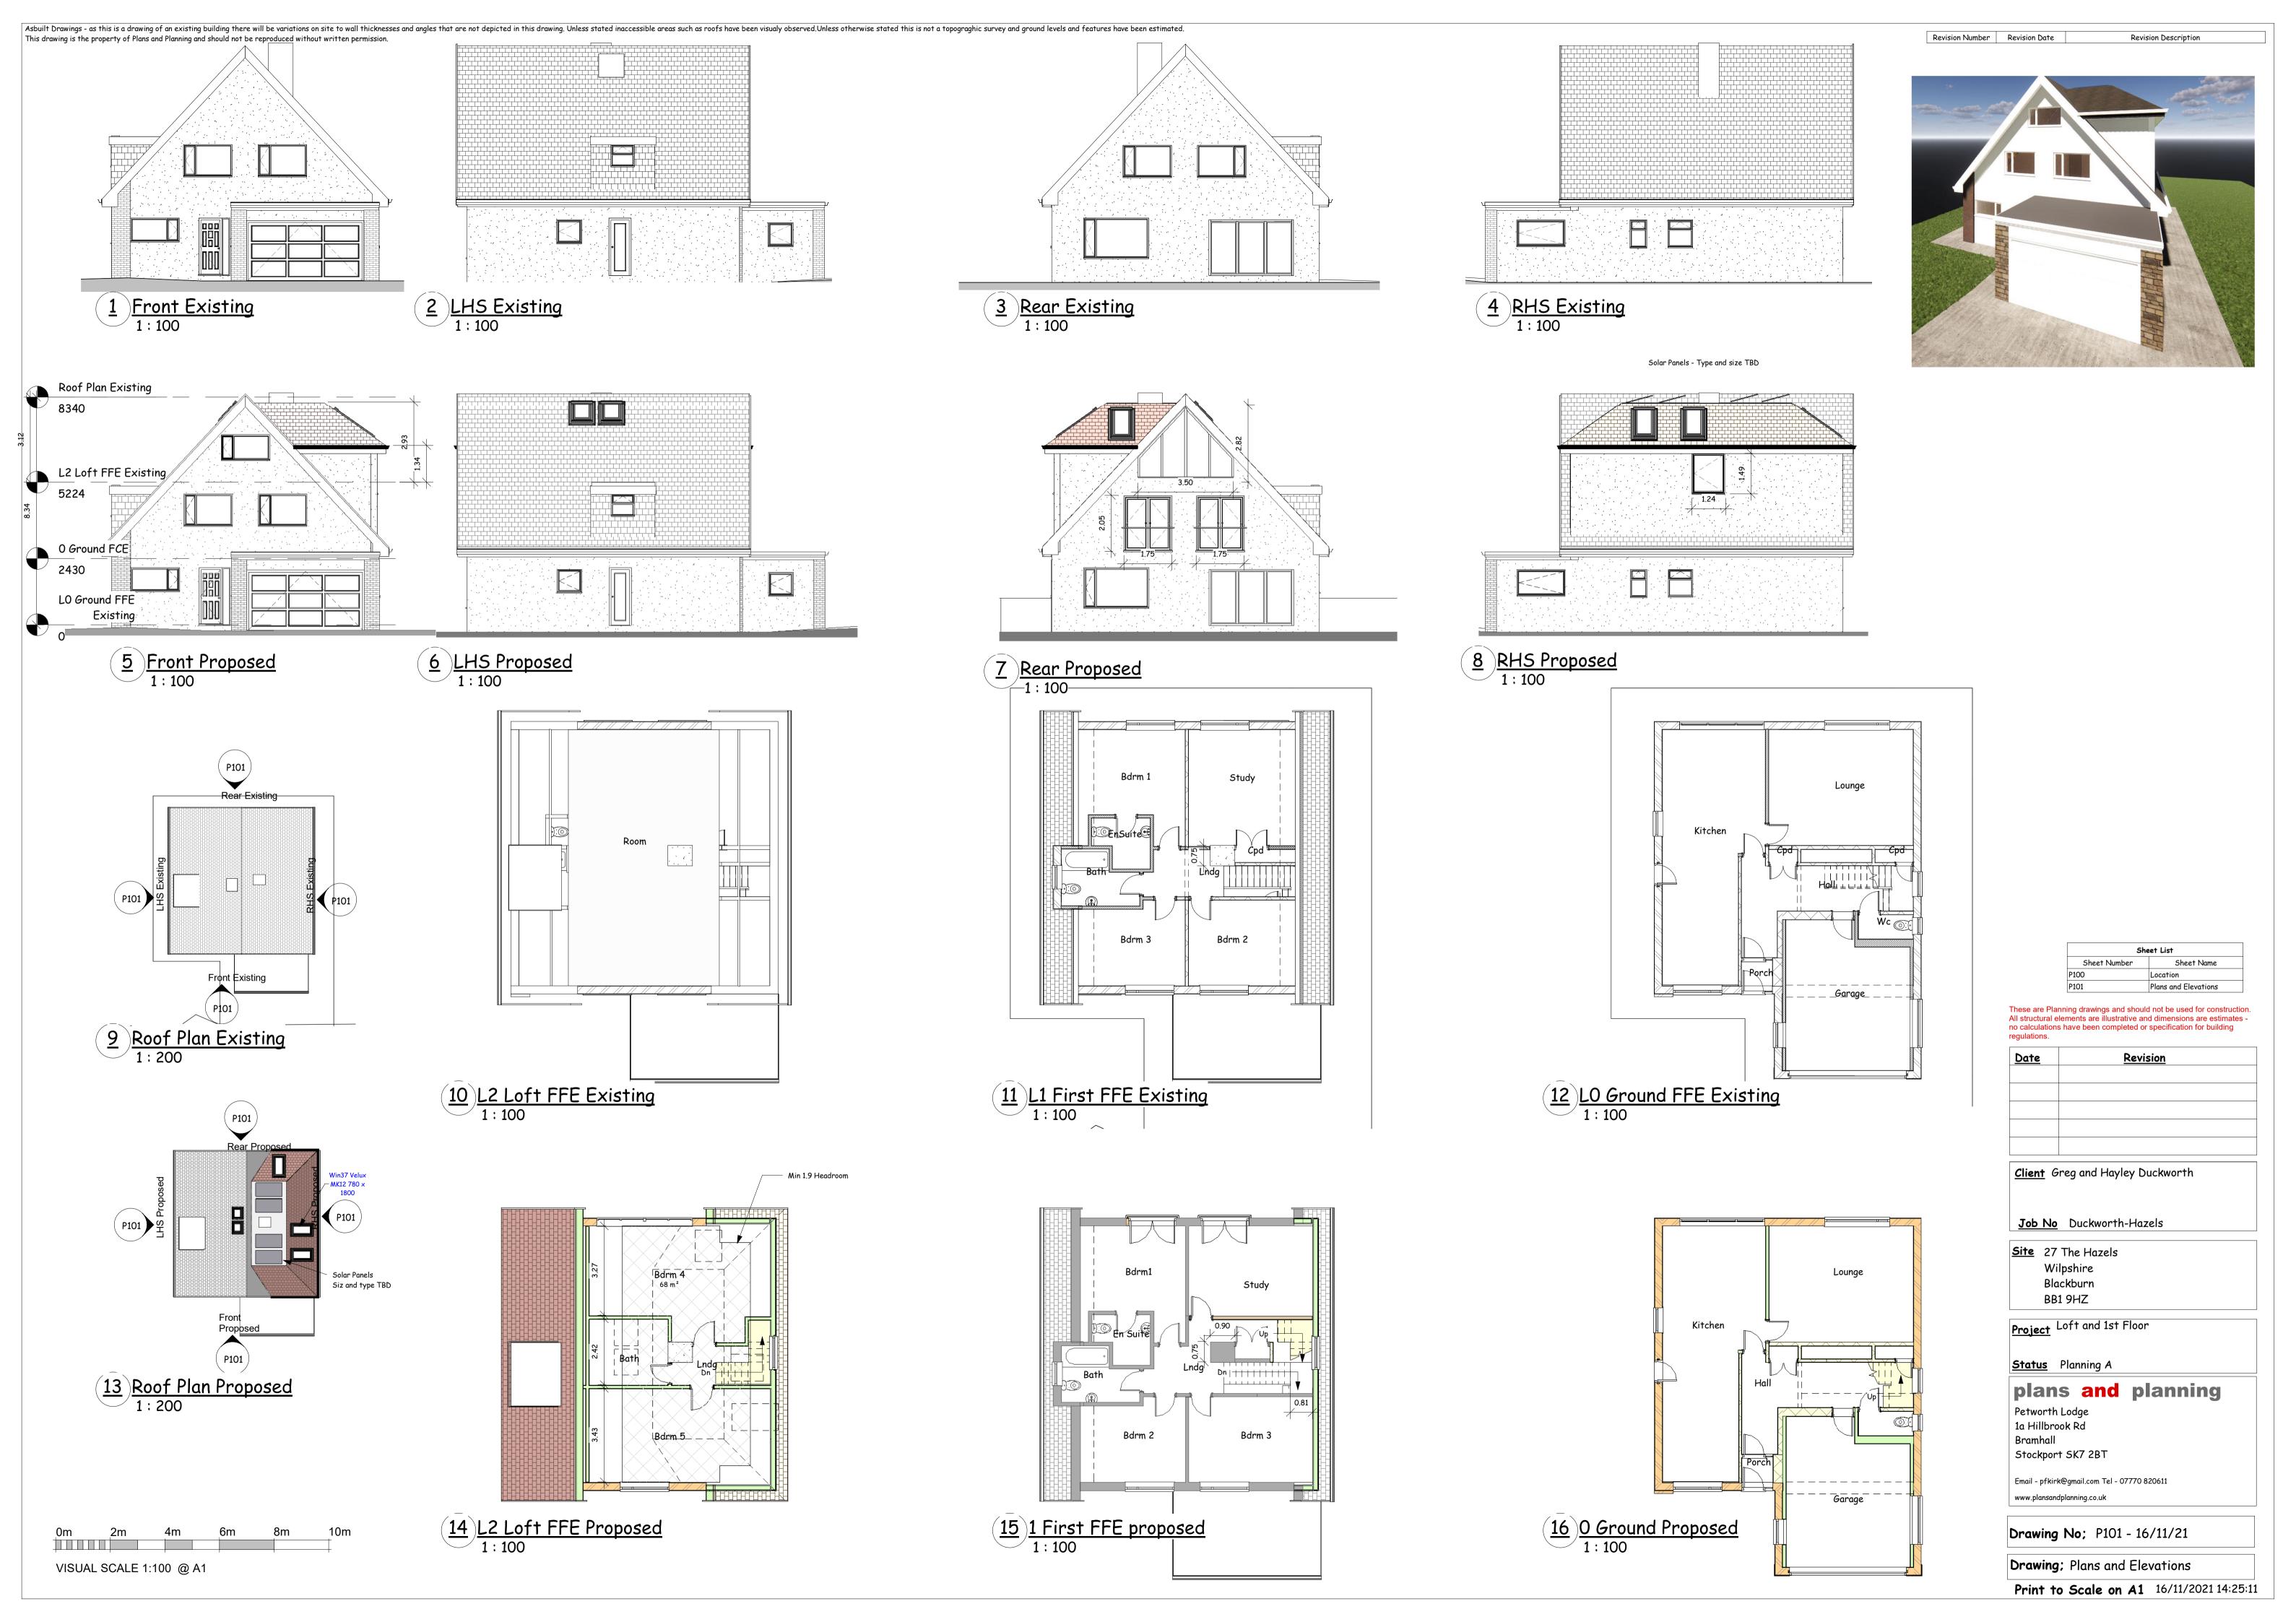

Supplied by Streetwise Maps Ltd www.streetwise.net Licence No: 100047474 08:32:24 12/10/2021

Sheet List
Sheet Number Sheet Name
P100 Location
P101 Plans and Elevations

These are Planning drawings and should not be used for construction.
All structural elements are illustrative and dimensions are estimates no calculations have been completed or specification for building
regulations.

<u>Date</u> <u>Revision</u>

<u>Client</u> Greg and Hayley Duckworth

<u>Job No</u> Duckworth-Hazels

Site 27 The Hazels
Wilpshire
Blackburn
BB1 9HZ

Project Loft and 1st Floor

<u>Status</u> Planning A

plans and planning

Petworth Lodge 1a Hillbrook Rd Bramhall Stockport SK7 2BT

Email - pfkirk@gmail.com Tel - 07770 820611 www.plansandplanning.co.uk

**Drawing No**; P100 - 16/11/21

Drawing; Location

Print to Scale on A1 16/11/2021 14:25:10

0m 2m 4m 6m 8m 10n

VISUAL SCALE 1:100 @ A1