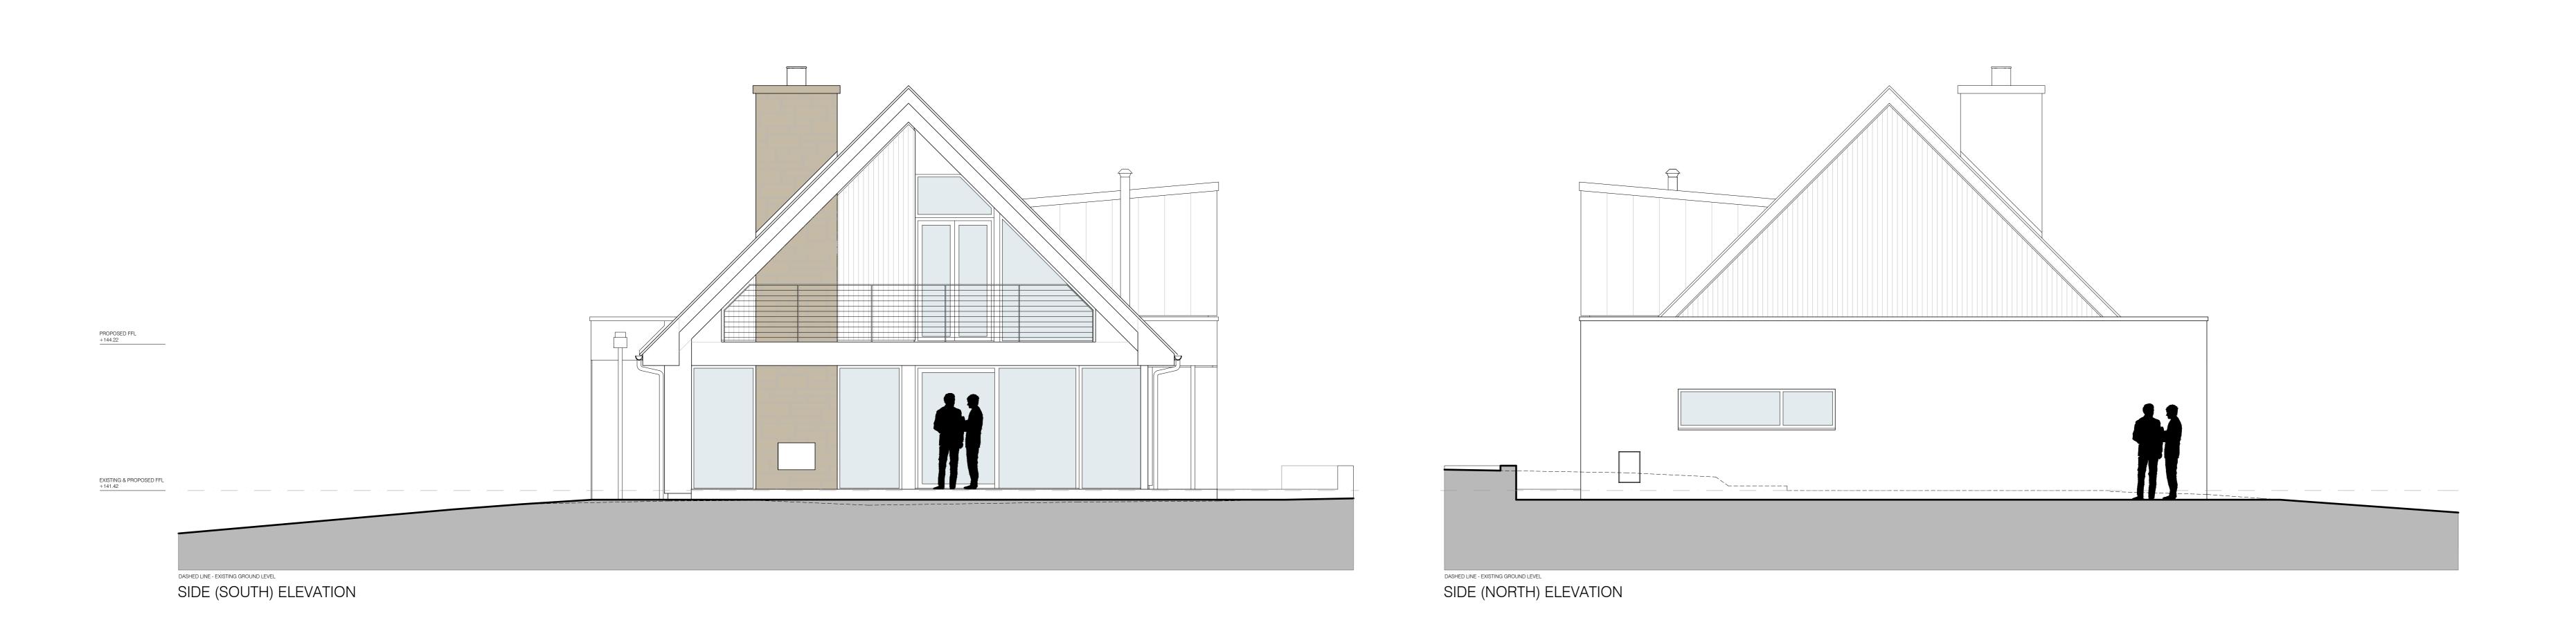

GREEN DASHED LINE - CAVITY BARRIER IN ZINC CLADDING AS AN(0)11 WEEPVENTS NOTES: WV1 WEEP VENTS AT BASE OF CAVITY @ 900mm CENTRES. (COLOUR: CLEAR) WV2 WEEP VENTS AT BASE OF TIMBER KIT @ 900mm CENTRES. (COLOUR: CLEAR) WV3 WEEP VENTS AT HEAD OF CAVITY @ 900mm CENTRES. (COLOUR: CLEAR) WV4 WEEP VENTS DIRECTLY ABOVE LINTEL / CAVITY TRAY @ 450mm CENTRES. (COLOUR: CLEAR) WV5 WEEP VENTS TO EACH END OF DPC , WITH STOPENDS, BEHIND LINTEL (COLOUR: CLEAR) NATURAL SLATE AS AL(0)20 ZINC AS AL(0)20 & MAKE-UP EW5 ON AN(0)01 NATURAL TIMBER CLADDING AS MAKE-UP EW4 ON AN(0)01 NATURAL STONE AS MAKE-UP EW1 ON AN(0)01 WHITE SMOOTH RENDER AS MAKE-UPS EW2 (ON BLOCK) / EW3 (ON RENDER BOARD) ON AN(0)01 VELUX ROOFLIGHTS AS AL(0)20 FASCIA & SOFFIT GENERALLY: ALUMINIUM AS AL(0)20 SOFFIT OVER FRONT ENTRANCE, OVER & BELOW BALCONY & WHITE SMOOTH RENDER AS AL(0)20 & MAKE-UP EW3 ON AN(0)01 OVER COVERED TERRACE: ALUMINIUM / ALUMINIUM CLAD COMPOSITE FRAMED AS AS(31)01 WINDOWS & DOORS: HORMANN ROLLMATIC ELECTRICALLY OPERATED INTERNAL ROLLER GARAGE DOOR FITTED IN OPENING, WITH ADDITIONAL

BLUE DASHED LINE - FIRESTOP / CAVITY BARRIER IN MASONRY AS AN(0)11

PINK DASHED LINE - FIRESTOP / CAVITY BARRIER IN TIMBER CLADDING AS AN(0)11

RED DASHED LINE - DPC

REAR ELEVATION FLUE: POWDER COATED MATT BLACK
FRONT GARDEN WALL: NATURAL STONE