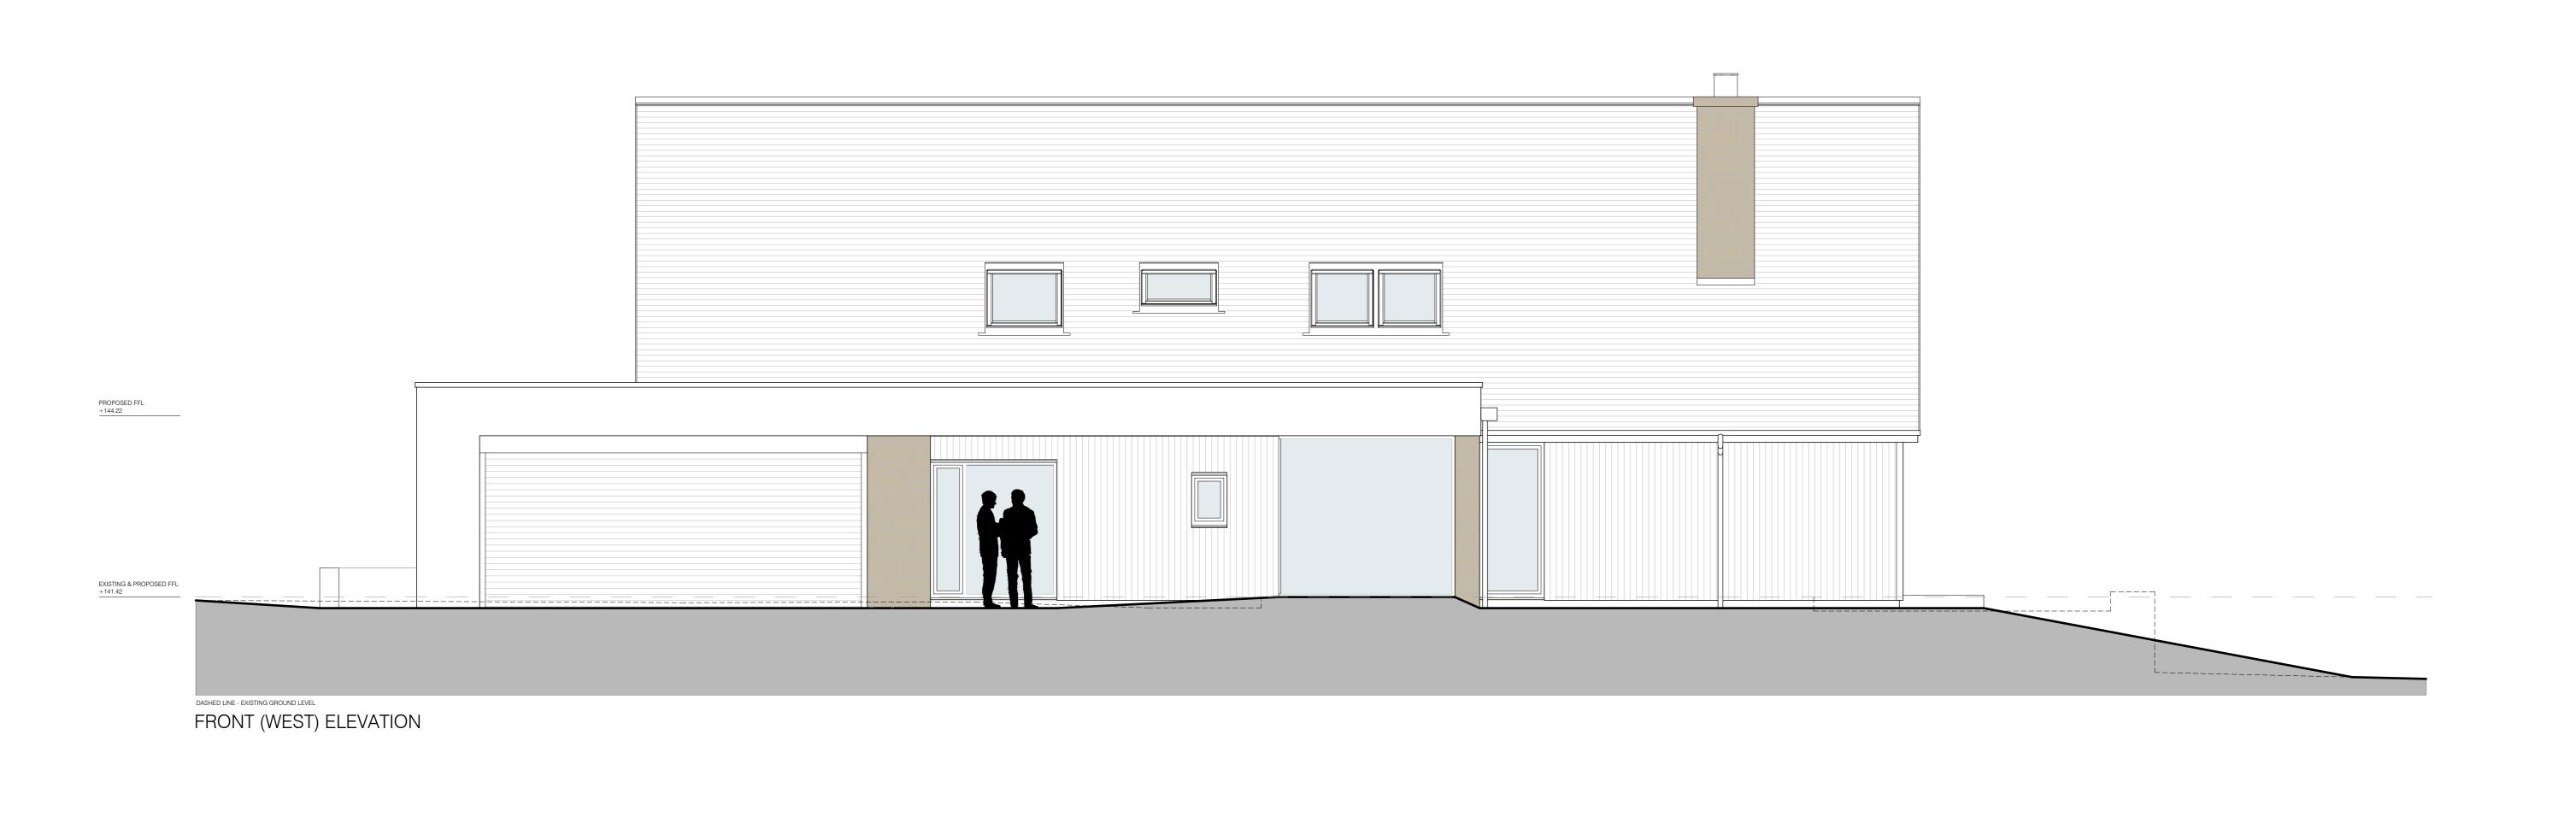

GREEN DASHED LINE - CAVITY BARRIER IN ZINC CLADDING AS AN(0)11 WEEPVENTS NOTES: WV1 WEEP VENTS AT BASE OF CAVITY @ 900mm CENTRES. (COLOUR: CLEAR) WV2 WEEP VENTS AT BASE OF TIMBER KIT @ 900mm CENTRES. (COLOUR: CLEAR) WV3 WEEP VENTS AT HEAD OF CAVITY @ 900mm CENTRES. (COLOUR: CLEAR) WV4 WEEP VENTS DIRECTLY ABOVE LINTEL / CAVITY TRAY @ 450mm CENTRES. (COLOUR: CLEAR) WV5 WEEP VENTS TO EACH END OF DPC , WITH STOPENDS, BEHIND LINTEL (COLOUR: CLEAR) NATURAL SLATE AS AL(0)20 ZINC AS AL(0)20 & MAKE-UP EW5 ON AN(0)01 NATURAL TIMBER CLADDING AS MAKE-UP EW4 ON AN(0)01 NATURAL STONE AS MAKE-UP EW1 ON AN(0)01 WHITE SMOOTH RENDER AS MAKE-UPS EW2 (ON BLOCK) / EW3 (ON RENDER BOARD) ON AN(0)01 VELUX ROOFLIGHTS AS AL(0)20 FASCIA & SOFFIT GENERALLY: ALUMINIUM AS AL(0)20 SOFFIT OVER FRONT ENTRANCE, OVER & BELOW BALCONY & WHITE SMOOTH RENDER AS AL(0)20 & MAKE-UP EW3 ON AN(0)01 OVER COVERED TERRACE: ALUMINIUM / ALUMINIUM CLAD COMPOSITE FRAMED AS AS(31)01 WINDOWS & DOORS: HORMANN ROLLMATIC ELECTRICALLY OPERATED INTERNAL ROLLER GARAGE DOOR FITTED IN OPENING, WITH ADDITIONAL

BLUE DASHED LINE - FIRESTOP / CAVITY BARRIER IN MASONRY AS AN(0)11

PINK DASHED LINE - FIRESTOP / CAVITY BARRIER IN TIMBER CLADDING AS AN(0)11

RED DASHED LINE - DPC

REAR ELEVATION FLUE: POWDER COATED MATT BLACK
FRONT GARDEN WALL: NATURAL STONE

FASCIA PANEL BY HORMANN (COLOUR TBC)

richardpearsarchitect

16 Kingsborough Gardens, Glasgow, G12 9QB
phone 07796 618351 email richardpears@btinternet.com