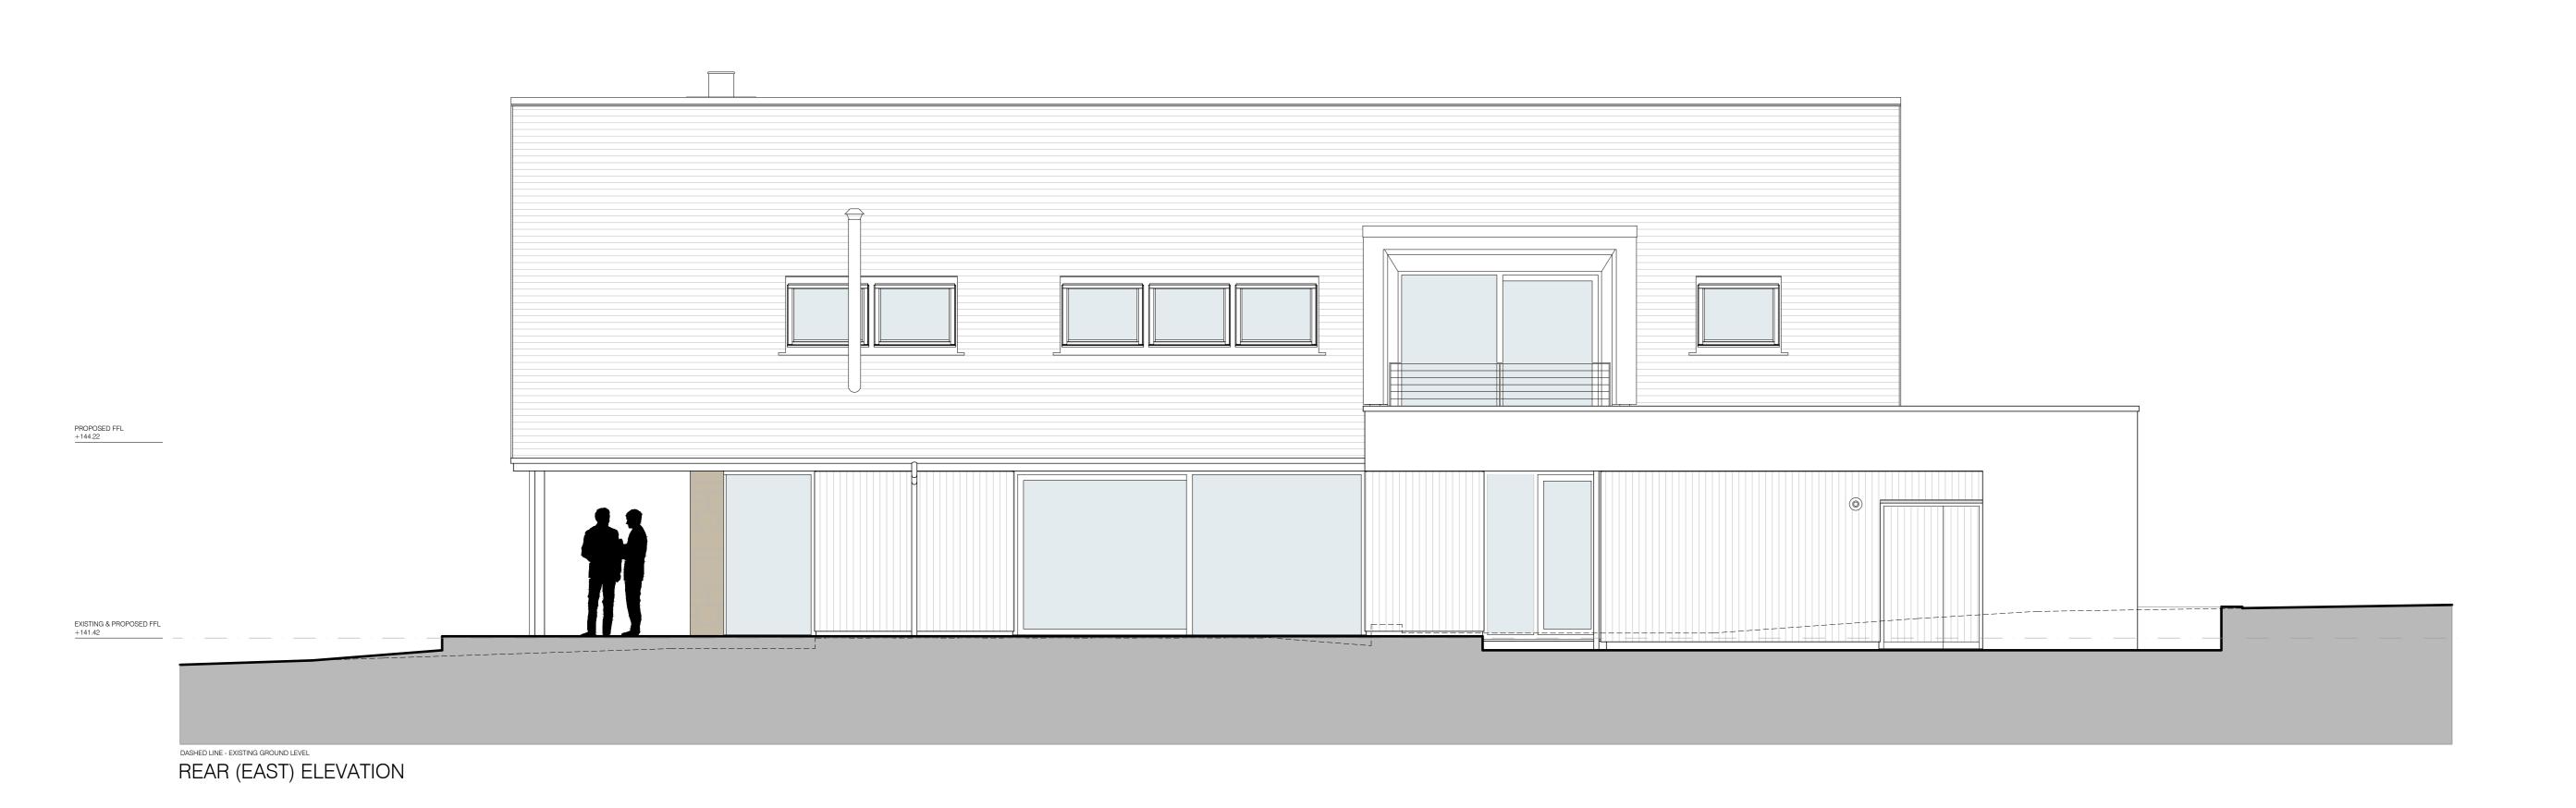

GREEN DASHED LINE - CAVITY BARRIER IN ZINC CLADDING AS AN(0)11 WEEPVENTS NOTES: WV1 WEEP VENTS AT BASE OF CAVITY @ 900mm CENTRES. (COLOUR: CLEAR) WV2 WEEP VENTS AT BASE OF TIMBER KIT @ 900mm CENTRES. (COLOUR: CLEAR) WV3 WEEP VENTS AT HEAD OF CAVITY @ 900mm CENTRES. (COLOUR: CLEAR) WV4 WEEP VENTS DIRECTLY ABOVE LINTEL / CAVITY TRAY @ 450mm CENTRES. (COLOUR: CLEAR) WV5 WEEP VENTS TO EACH END OF DPC , WITH STOPENDS, BEHIND LINTEL (COLOUR: CLEAR) NATURAL SLATE AS AL(0)20 ZINC AS AL(0)20 & MAKE-UP EW5 ON AN(0)01 NATURAL TIMBER CLADDING AS MAKE-UP EW4 ON AN(0)01 NATURAL STONE AS MAKE-UP EW1 ON AN(0)01 WHITE SMOOTH RENDER AS MAKE-UPS EW2 (ON BLOCK) / EW3 (ON RENDER BOARD) ON AN(0)01 VELUX ROOFLIGHTS AS AL(0)20 FASCIA & SOFFIT GENERALLY: ALUMINIUM AS AL(0)20 SOFFIT OVER FRONT ENTRANCE, OVER & BELOW BALCONY & WHITE SMOOTH RENDER AS AL(0)20 & MAKE-UP EW3 ON AN(0)01 OVER COVERED TERRACE: ALUMINIUM / ALUMINIUM CLAD COMPOSITE FRAMED AS AS(31)01 WINDOWS & DOORS: HORMANN ROLLMATIC ELECTRICALLY OPERATED INTERNAL ROLLER GARAGE DOOR FITTED IN OPENING, WITH ADDITIONAL

BLUE DASHED LINE - FIRESTOP / CAVITY BARRIER IN MASONRY AS AN(0)11

PINK DASHED LINE - FIRESTOP / CAVITY BARRIER IN TIMBER CLADDING AS AN(0)11

RED DASHED LINE - DPC

REAR ELEVATION FLUE: POWDER COATED MATT BLACK
FRONT GARDEN WALL: NATURAL STONE