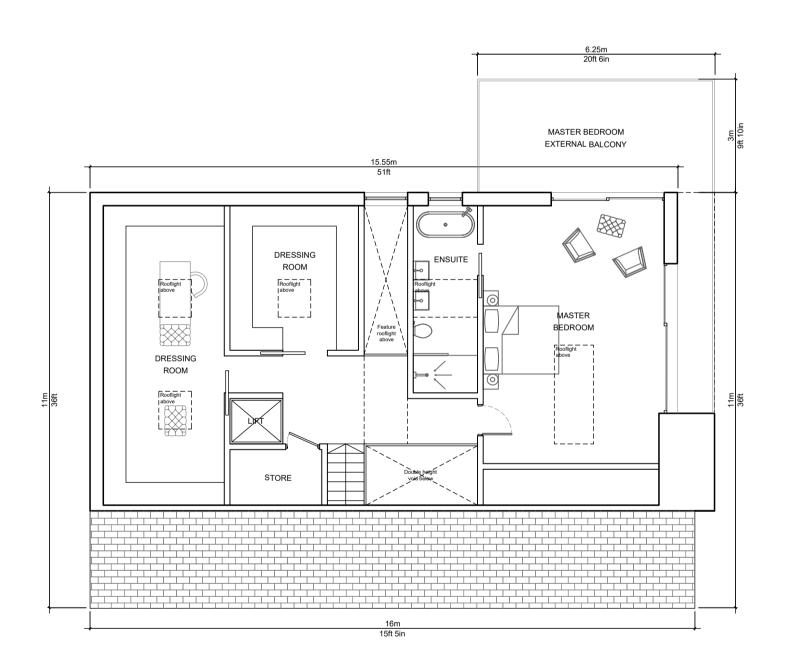

Proposed Second Floor Plan Scale 1:100

|     | Revisions to incorporate planning officers comments | 07.12.21 | RH       |
|-----|-----------------------------------------------------|----------|----------|
| REV | DETAILS OF REVISION                                 | DATE     | INITIALS |
|     |                                                     |          |          |

THIS DRAWING, TOGETHER WITH THE DESIGN IT ILLUSTRATED, IS COPYRIGHT, AND MAY NOT BE REPRODUCED IN ANY FORM, WITHOUT THE WRITTEN CONSENT OF ZARA MOON ARCHITECTS.

DO NOT SCALE OFF THIS DRAWING EXCEPT FOR DETERMINATION OF BASIC LAYOUT - ONLY FIGURED DIMENSIONS TO BE USED; ALL DIMENSIONS TO BE CHECKED ON SITE.

PROJECT NAME
HIGHER NEWFIELD EDGE & PENTANGLE BARN

DRAWING NAME
PROPOSED FLOOR PLANS - HOUSE

PROJECT NO
116.2