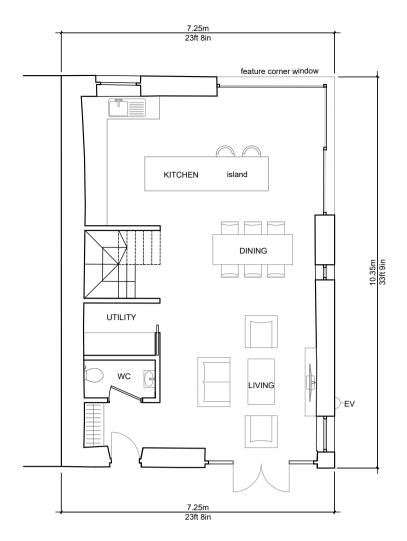

Proposed Ground Floor Plan Scale 1:100

Front Elevation Scale 1:100

**Rear Elevation** Scale 1:100

Proposed Second Floor Plan Scale 1:100

Side Elevation Scale 1:100

DRAWING NAME PROPOSED PLANS&ELEVATIONS - PENTANGLE PROJECT NO 116.20 PLANNING SUBMISSION

PROJECT NAME HIGHER NEWFIELD EDGE & PENTANGLE BARN

Electrical vehicle charging point

THIS DRAWING, TOGETHER WITH THE DESIGN IT ILLUSTRATED, IS COPYRIGHT, AND MAY NOT BE REPRODUCED IN ANY FORM, WITHOUT THE WRITTEN CONSENT OF ZARA MOON ARCHITECTS. DO NOT SCALE OFF THIS DRAWING EXCEPT FOR DETERMINATION OF

BASIC LAYOUT - ONLY FIGURED DIMENSIONS TO BE USED; ALL

DIMENSIONS TO BE CHECKED ON SITE.