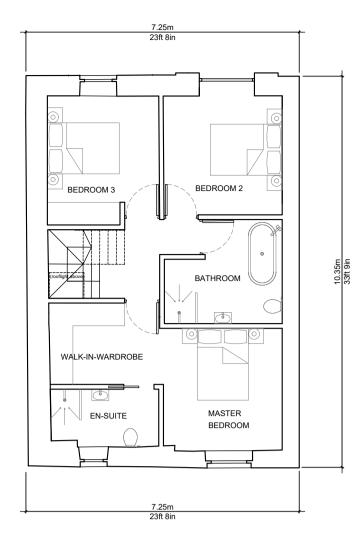

Proposed Ground Floor Plan Scale 1:100

Front Elevation Scale 1:100

**Rear Elevation** Scale 1:100

Proposed Second Floor Plan Scale 1:100

Side Elevation Scale 1:100

DRAWING NAME PROPOSED PLANS&ELEVATIONS - PENTANGLE PROJECT NO 116.20 PLANNING SUBMISSION

BASIC LAYOUT - ONLY FIGURED DIMENSIONS TO BE USED; ALL

DIMENSIONS TO BE CHECKED ON SITE.