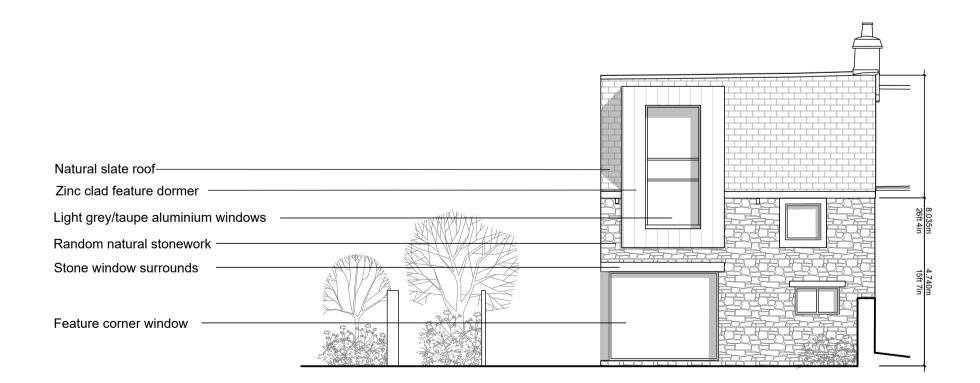

Proposed Ground Floor Plan Scale 1:100

Front Elevation Scale 1:100

**Rear Elevation** Scale 1:100

Proposed Second Floor Plan Scale 1:100

Side Elevation Scale 1:100

DRAWING NAME PROPOSED PLANS&ELEVATIONS - PENTANGLE PROJECT NO 116.20 PLANNING SUBMISSION

BASIC LAYOUT - ONLY FIGURED DIMENSIONS TO BE USED; ALL

DIMENSIONS TO BE CHECKED ON SITE.