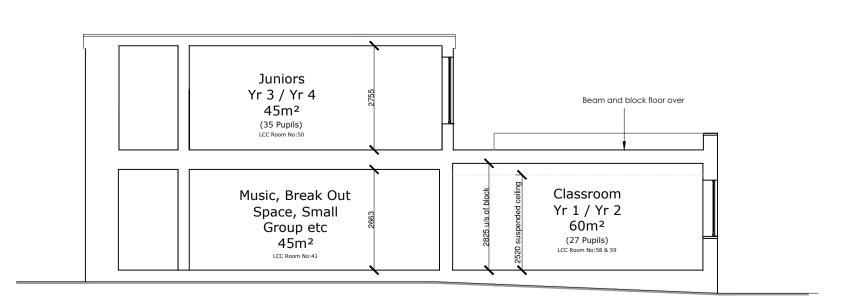

Part Existing Elevation A - Scale 1:100

Part Existing Elevation B - Scale 1:100

Part Existing Elevation C - Scale 1:100

Existing Section A - Scale 1:100

The copyright of this drawing is held by Lea Hough & Co Chartered Surveyors LLP.

## Additional Classroom Extension

Existing Lower Ground Floor and Elevations

PAPER SIZE: BS.21-197/01 1:100 October 2021 GM