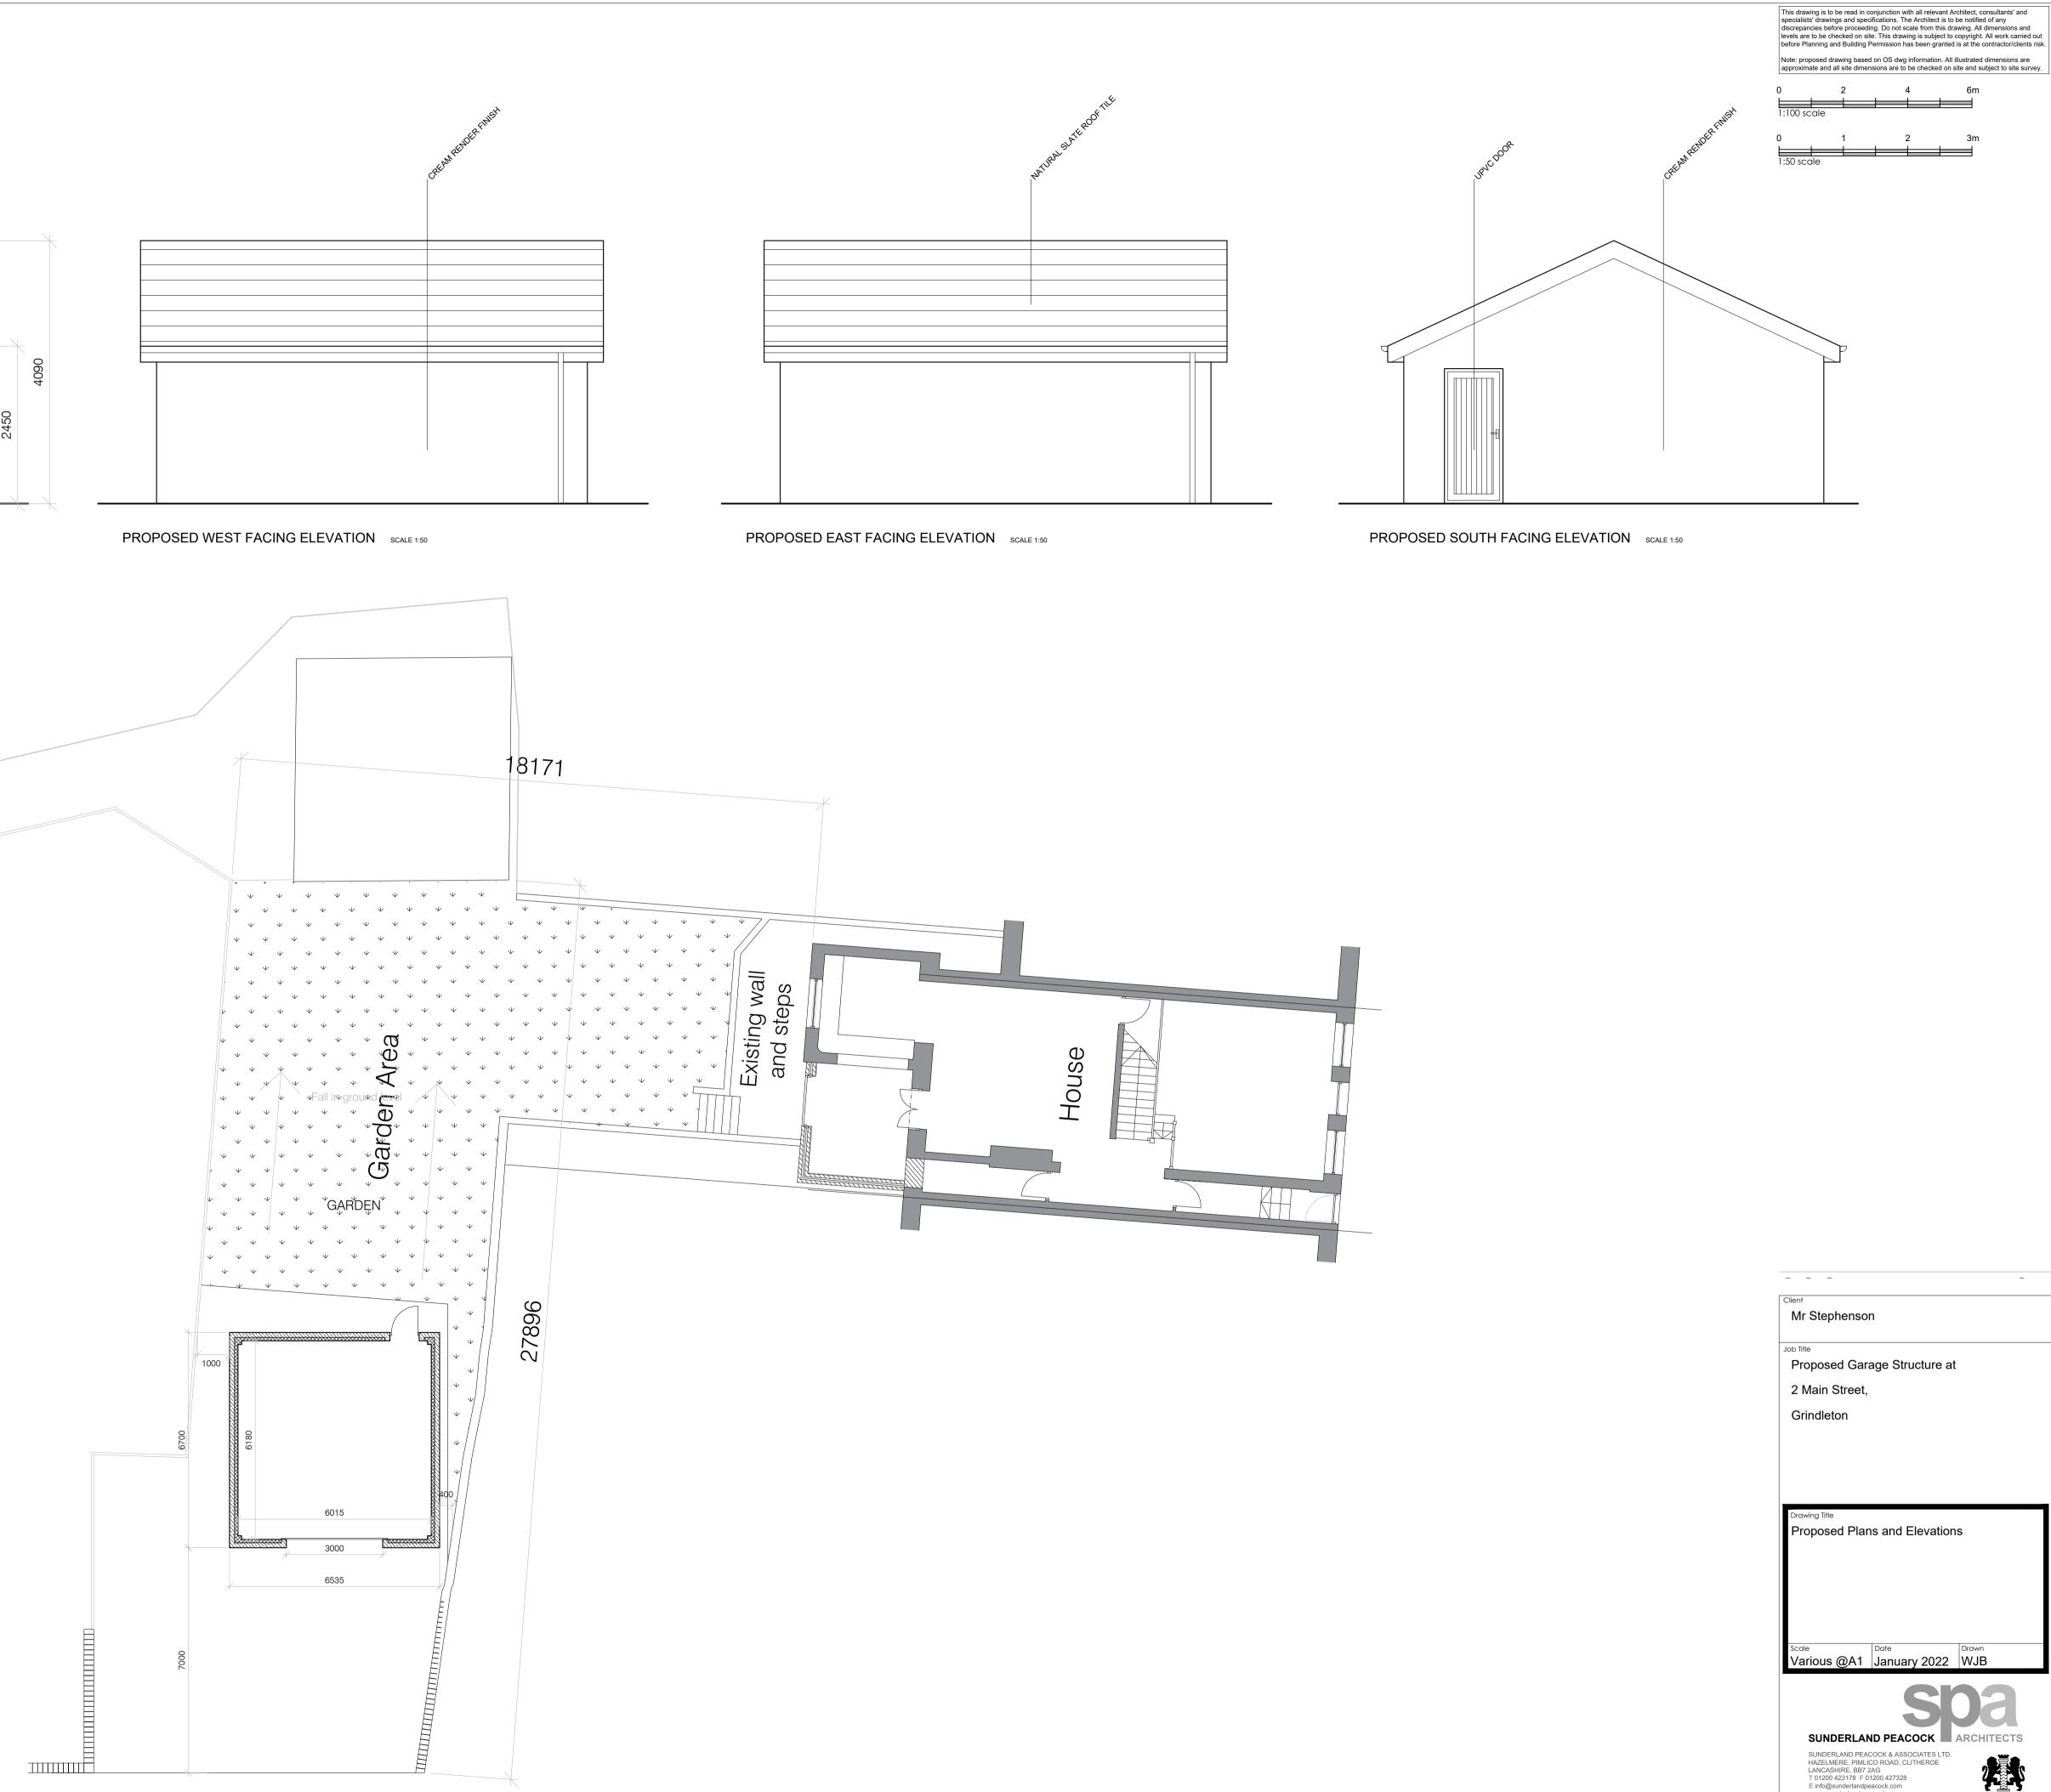

PROPOSED NORTH FACING ELEVATION SCALE 1:50

PROPOSED GROUND FLOOR PLAN SCALE 1:50

|                                                                                                                   | _   |
|-------------------------------------------------------------------------------------------------------------------|-----|
| Client<br>Mr Stephenson                                                                                           |     |
| Job Title<br>Proposed Garage Structure at                                                                         |     |
| 2 Main Street,                                                                                                    |     |
| Grindleton                                                                                                        |     |
|                                                                                                                   |     |
|                                                                                                                   |     |
| Drawing Title<br>Proposed Plans and Elevations                                                                    |     |
| Scale Date Drawn   Various @A1 January 2022 WJB                                                                   |     |
| SUNDERLAND PEACOCK & ASSOCIATES LTD.<br>HAZELMERE, PIMLICO ROAD, CLITHEROE<br>LANCASHIRE, BB7 2AG                 |     |
| LANCASHIRE, BB7 2AG<br>T 01200 423178 F 01200 427328<br>E info@sunderlandpeacock.com<br>www.sunderlandpeacock.com | Ŋ   |
| 6578 - P01                                                                                                        | REV |