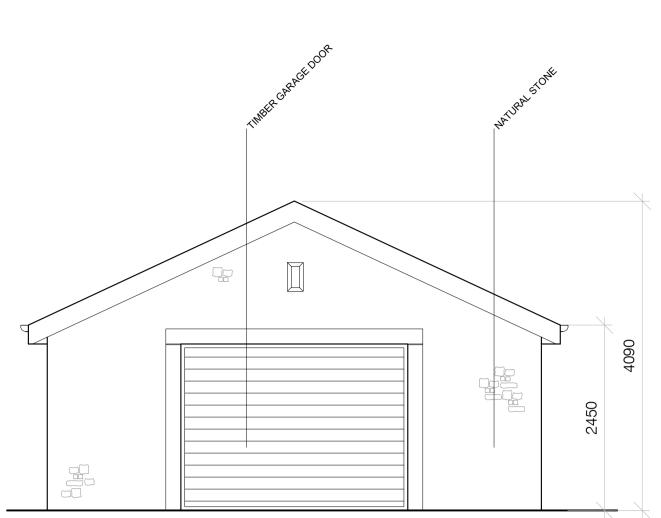

PROPOSED NORTH FACING ELEVATION SCALE 1:50

PROPOSED GROUND FLOOR PLAN SCALE 1:50

|                                                                                                                   | _   |
|-------------------------------------------------------------------------------------------------------------------|-----|
| Client<br>Mr Stephenson                                                                                           |     |
| Job Title<br>Proposed Garage Structure at                                                                         |     |
| 2 Main Street,                                                                                                    |     |
| Grindleton                                                                                                        |     |
|                                                                                                                   |     |
|                                                                                                                   |     |
| Drawing Title<br>Proposed Plans and Elevations                                                                    |     |
| Scale Date Drawn   Various @A1 January 2022 WJB                                                                   |     |
| SUNDERLAND PEACOCK & ASSOCIATES LTD.<br>HAZELMERE, PIMLICO ROAD, CLITHEROE<br>LANCASHIRE, BB7 2AG                 |     |
| LANCASHIRE, BB7 2AG<br>T 01200 423178 F 01200 427328<br>E info@sunderlandpeacock.com<br>www.sunderlandpeacock.com | Ŋ   |
| 6578 - P01                                                                                                        | REV |