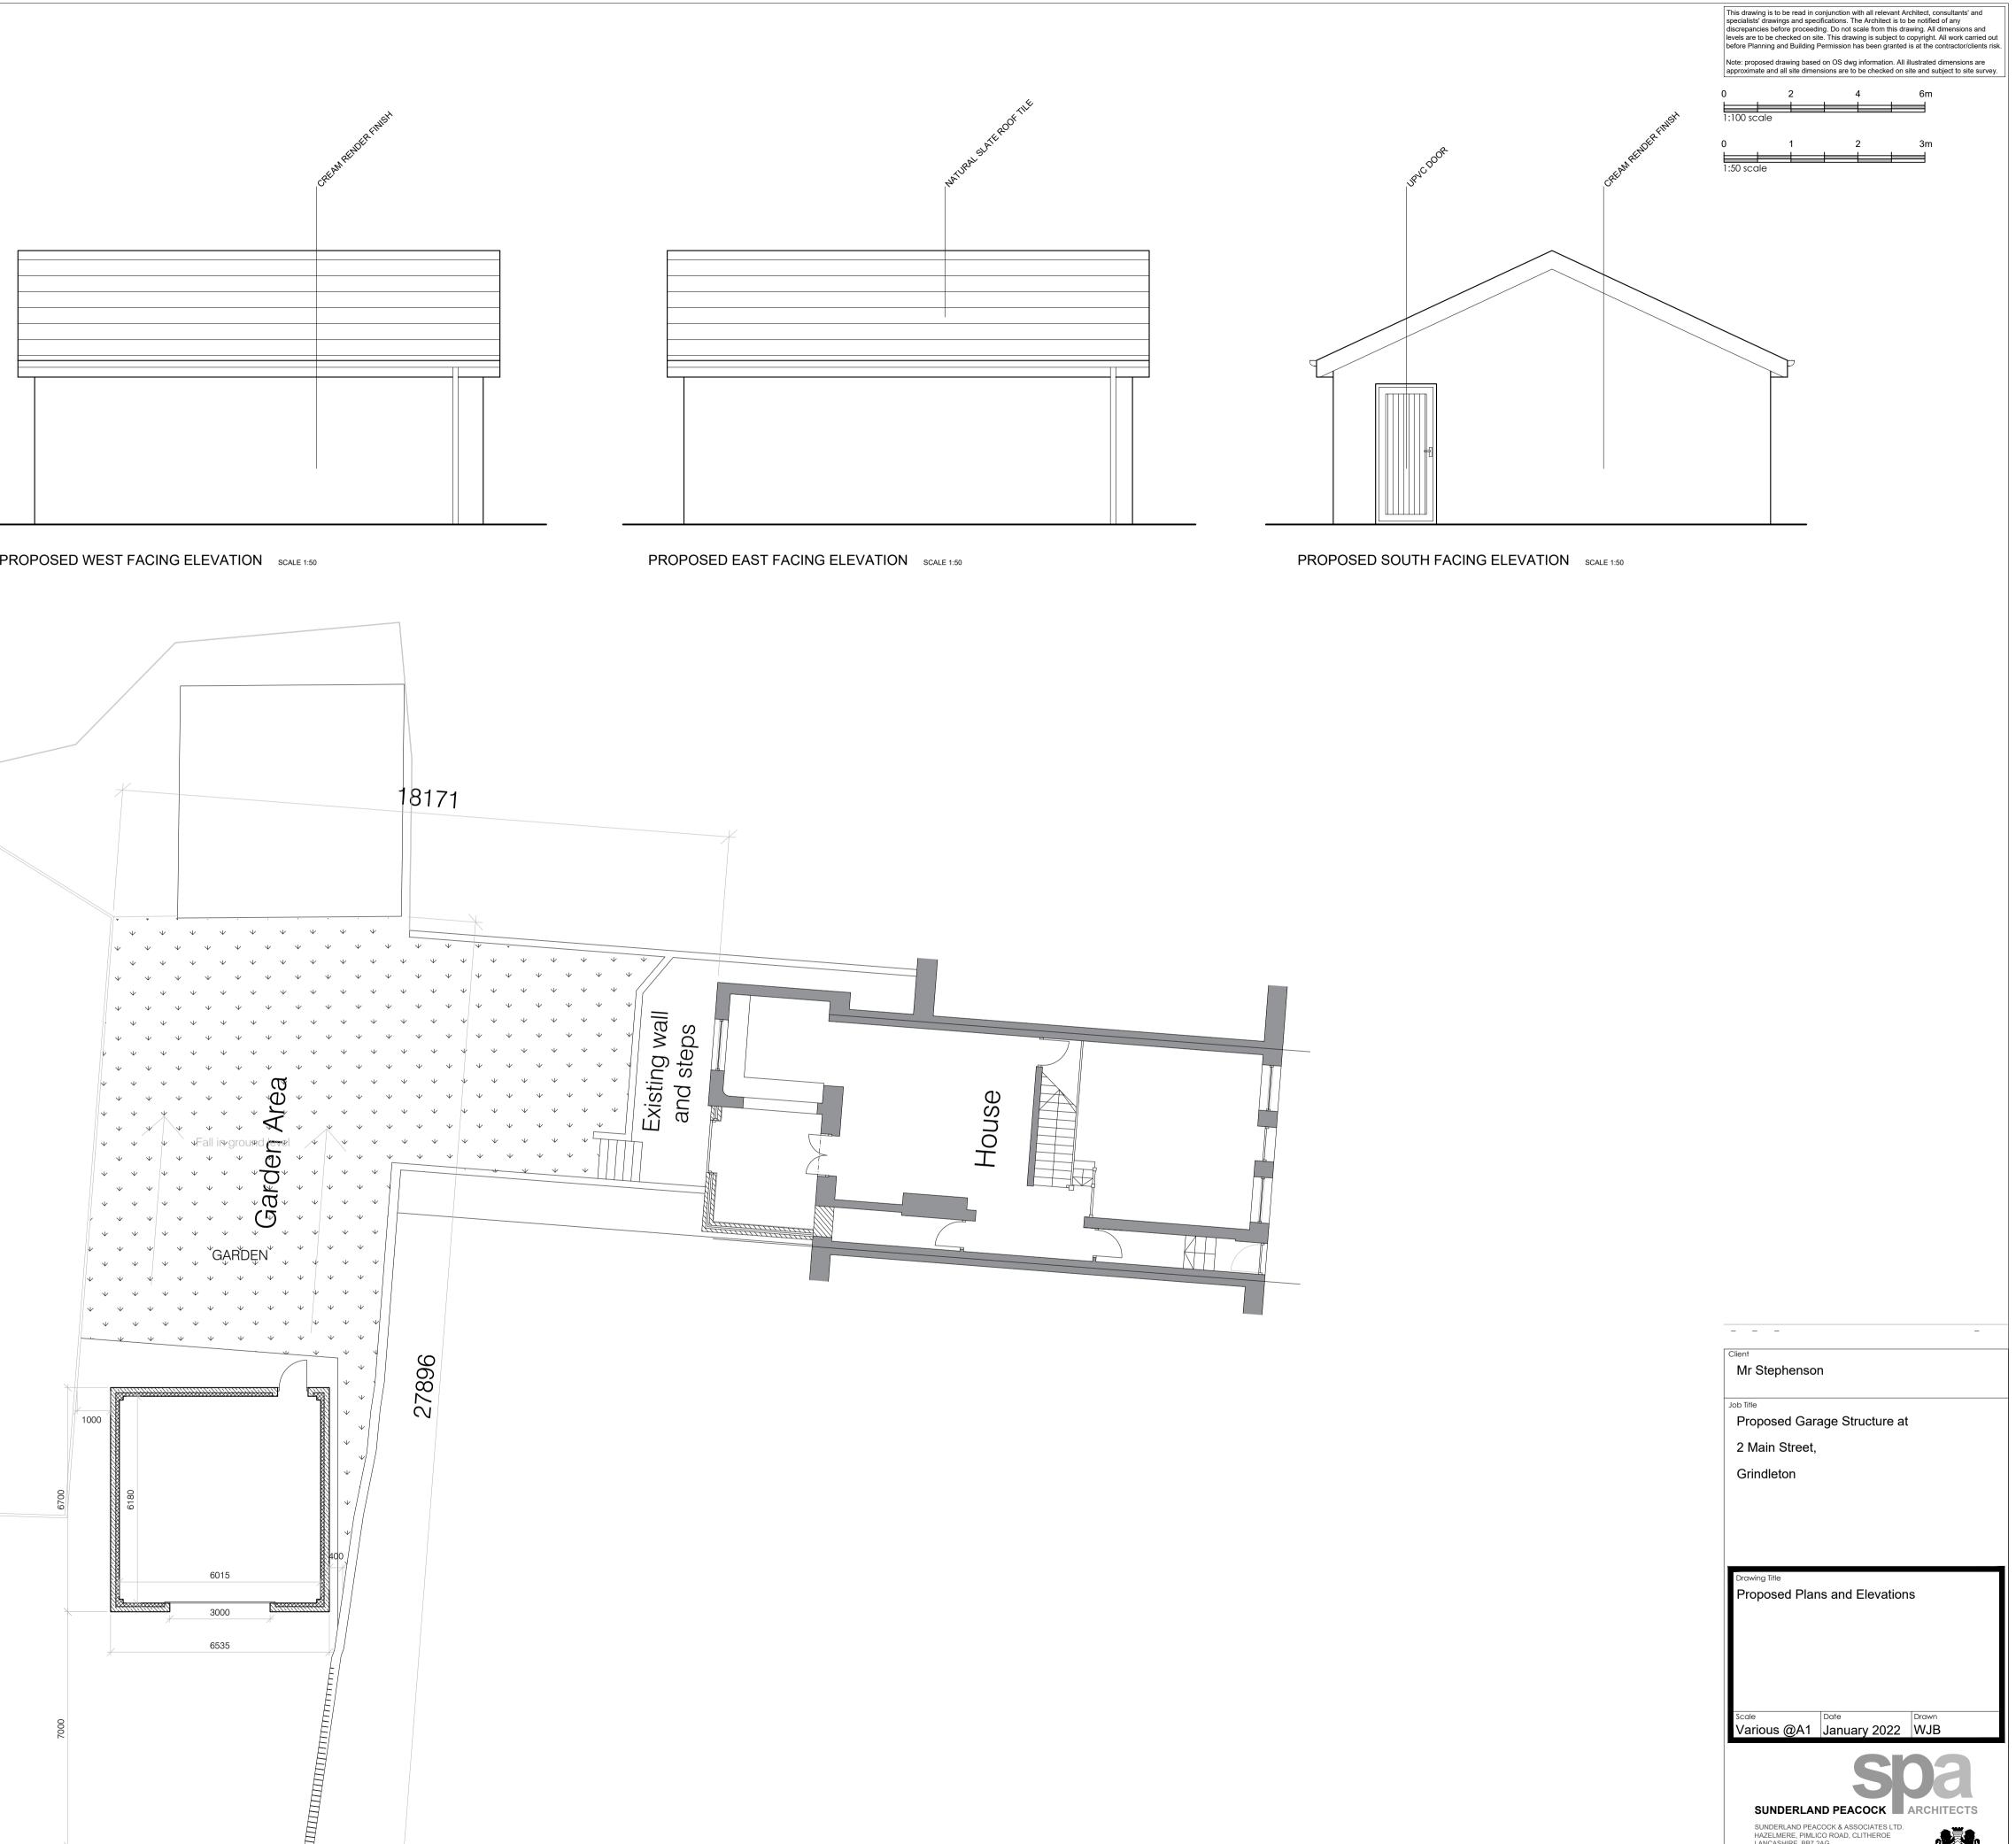

PROPOSED NORTH FACING ELEVATION SCALE 1:50

PROPOSED GROUND FLOOR PLAN SCALE 1:50

|                                                                                                                   | _   |
|-------------------------------------------------------------------------------------------------------------------|-----|
| Client<br>Mr Stephenson                                                                                           |     |
| Job Title<br>Proposed Garage Structure at                                                                         |     |
| 2 Main Street,                                                                                                    |     |
| Grindleton                                                                                                        |     |
|                                                                                                                   |     |
|                                                                                                                   |     |
| Drawing Title<br>Proposed Plans and Elevations                                                                    |     |
| Scale Date Drawn   Various @A1 January 2022 WJB                                                                   |     |
| SUNDERLAND PEACOCK & ASSOCIATES LTD.<br>HAZELMERE, PIMLICO ROAD, CLITHEROE<br>LANCASHIRE, BB7 2AG                 |     |
| LANCASHIRE, BB7 2AG<br>T 01200 423178 F 01200 427328<br>E info@sunderlandpeacock.com<br>www.sunderlandpeacock.com | Ŋ   |
| 6578 - P01                                                                                                        | REV |