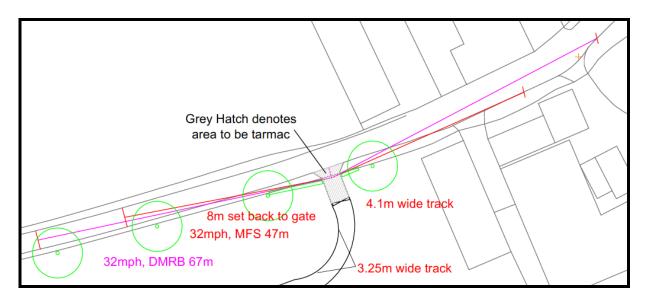

### **Local Highway Provision**

Parsonage Lane is derestricted, unlit and has no footways a typical rural lane. Whilst the width etc does not meet the standard for a derestricted carriageway, most vehicle speeds are likely to be well below 60mph.

### Safety review along frontage

Access to the national data base has been undertaken for verified records and the resultant mapping shown below.

The results show that over the past 5 years the area along the site access has had no accidents recorded.

There is one record to the west slight in nature in 2019.

Whilst any accident is regrettable incidents of this nature would not indicate a safety issue arising from the operation of the network along the site frontage.