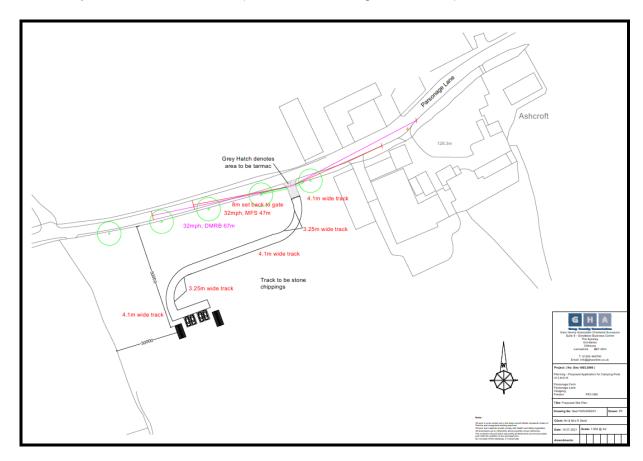

### Site location context

The proposed development site is located to the north of Longridge and west of Chipping. The site is located on Parsonage Lane which runs roughly east west.

Wider and local area context