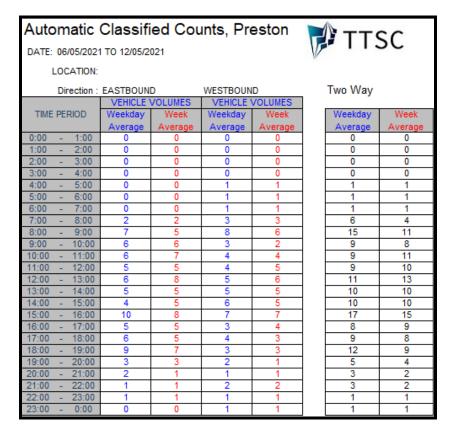

#### Traffic flows

A 24/7 ATC was placed near the site access to provide feedback on background flows. The two way average flows for the weekday and weekend have been derived. These show the route has relatively low flows across the day and peaks.