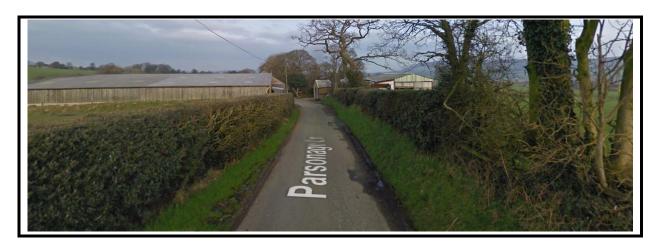

A photographic record of the local area showing the road/path etc.

Approach to site access from westerly side and below closer to the site access

View left and right at access location

DTPC

Approach to site access from westerly side and above

closer to the site access