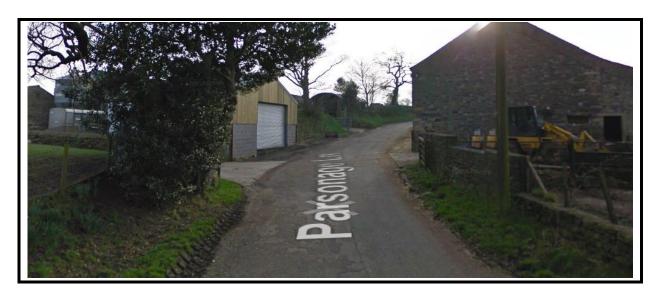

### Site location context

The proposed development site is located to the north of Longridge and west of Chipping. The site is located on Parsonage Lane which runs roughly east west.

Wider and local area context

The site is south of the Lane and to the west of the Parsonage Farm in the filed below.

### **Local Highway Provision**

Parsonage Lane is derestricted, unlit and has no footways a typical rural lane. Whilst the width etc does not meet the standard for a derestricted carriageway, most vehicle speeds are likely to be well below 60mph.

A photographic record of the local area showing the road/path etc.

Approach to site access from westerly side and below closer to the site access

View left and right at access location

DTPC

Approach to site access from westerly side and above

closer to the site access