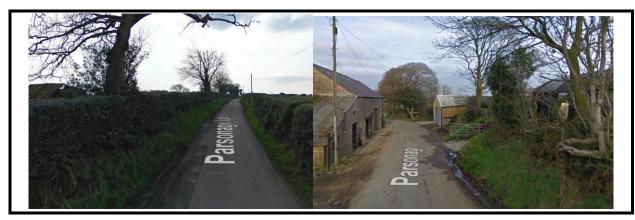

A photographic record of the local area showing the road/path etc.

Approach to site access from westerly side and below closer to the site access

View left and right at access location

DTPC

Approach to site access from westerly side and above

closer to the site access