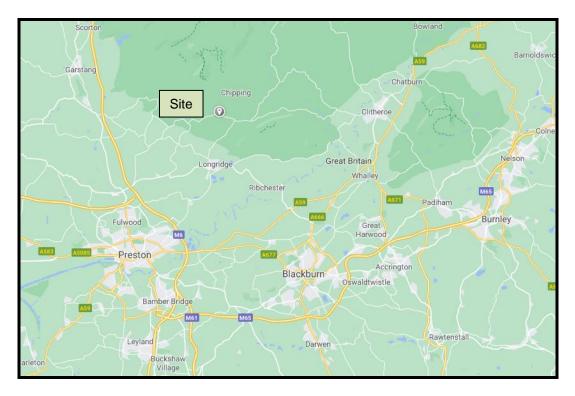

### Site location context

The proposed development site is located to the north of Longridge and west of Chipping. The site is located on Parsonage Lane which runs roughly east west.

Wider and local area context

The site is south of the Lane and to the west of the Parsonage Farm in the filed below.