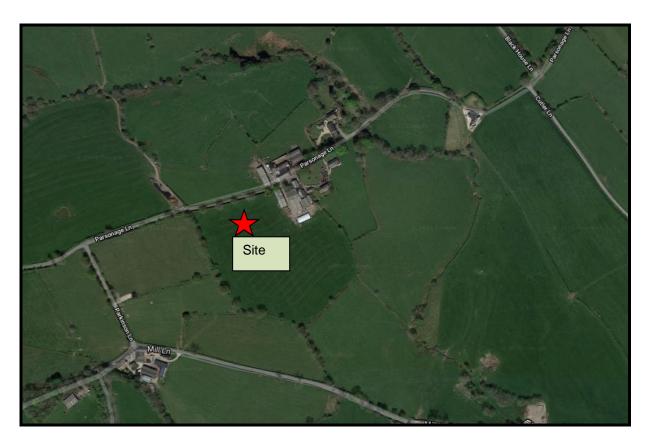

### Site location context

The proposed development site is located to the north of Longridge and west of Chipping. The site is located on Parsonage Lane which runs roughly east west.

Wider and local area context

The site is south of the Lane and to the west of the Parsonage Farm in the filed below.

### **Local Highway Provision**

Parsonage Lane is derestricted, unlit and has no footways a typical rural lane. Whilst the width etc does not meet the standard for a derestricted carriageway, most vehicle speeds are likely to be well below 60mph.