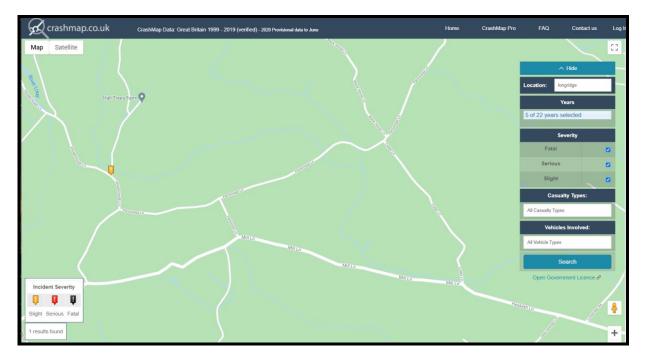

### Safety review along frontage

Access to the national data base has been undertaken for verified records and the resultant mapping shown below.

The results show that over the past 5 years the area along the site access has had no accidents recorded.

There is one record to the west slight in nature in 2019.

Whilst any accident is regrettable incidents of this nature would not indicate a safety issue arising from the operation of the network along the site frontage.