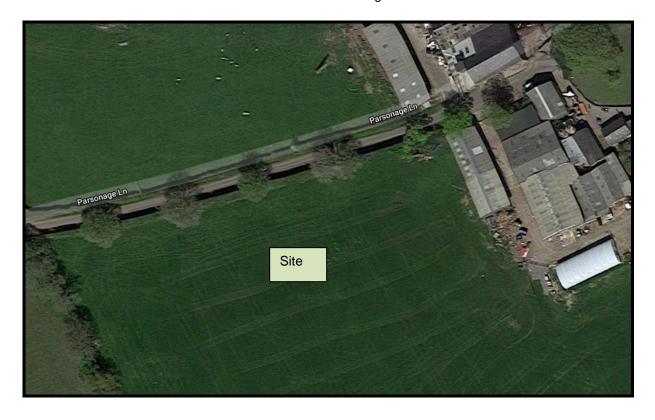

### **Local Highway Provision**

Parsonage Lane is derestricted, unlit and has no footways a typical rural lane. Whilst the width etc does not meet the standard for a derestricted carriageway, most vehicle speeds are likely to be well below 60mph.

A photographic record of the local area showing the road/path etc.

Approach to site access from westerly side and below closer to the site access

View left and right at access location

DTPC

Approach to site access from westerly side and above

closer to the site access