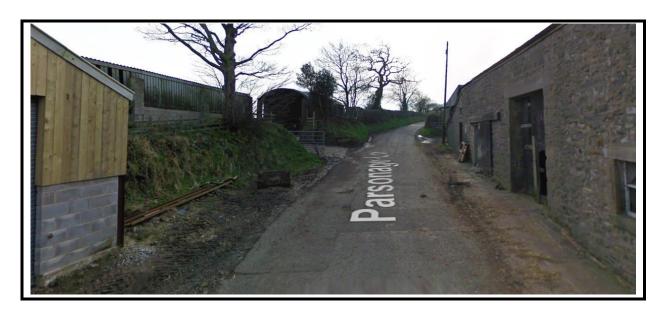

A photographic record of the local area showing the road/path etc.

Approach to site access from westerly side and below closer to the site access

View left and right at access location

DTPC

Approach to site access from westerly side and above

closer to the site access