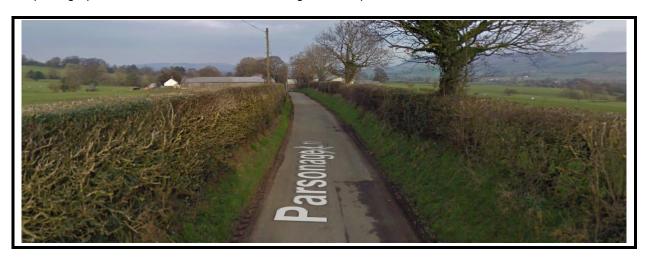

### **Local Highway Provision**

Parsonage Lane is derestricted, unlit and has no footways a typical rural lane. Whilst the width etc does not meet the standard for a derestricted carriageway, most vehicle speeds are likely to be well below 60mph.

A photographic record of the local area showing the road/path etc.

Approach to site access from westerly side and below closer to the site access

View left and right at access location

DTPC

Approach to site access from westerly side and above