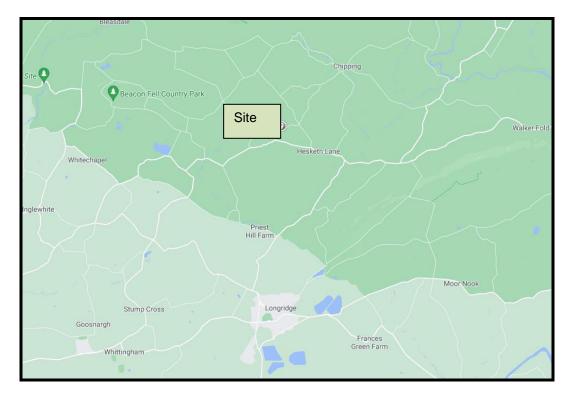

### Site location context

The proposed development site is located to the north of Longridge and west of Chipping. The site is located on Parsonage Lane which runs roughly east west.

Wider and local area context

The site is south of the Lane and to the west of the Parsonage Farm in the filed below.