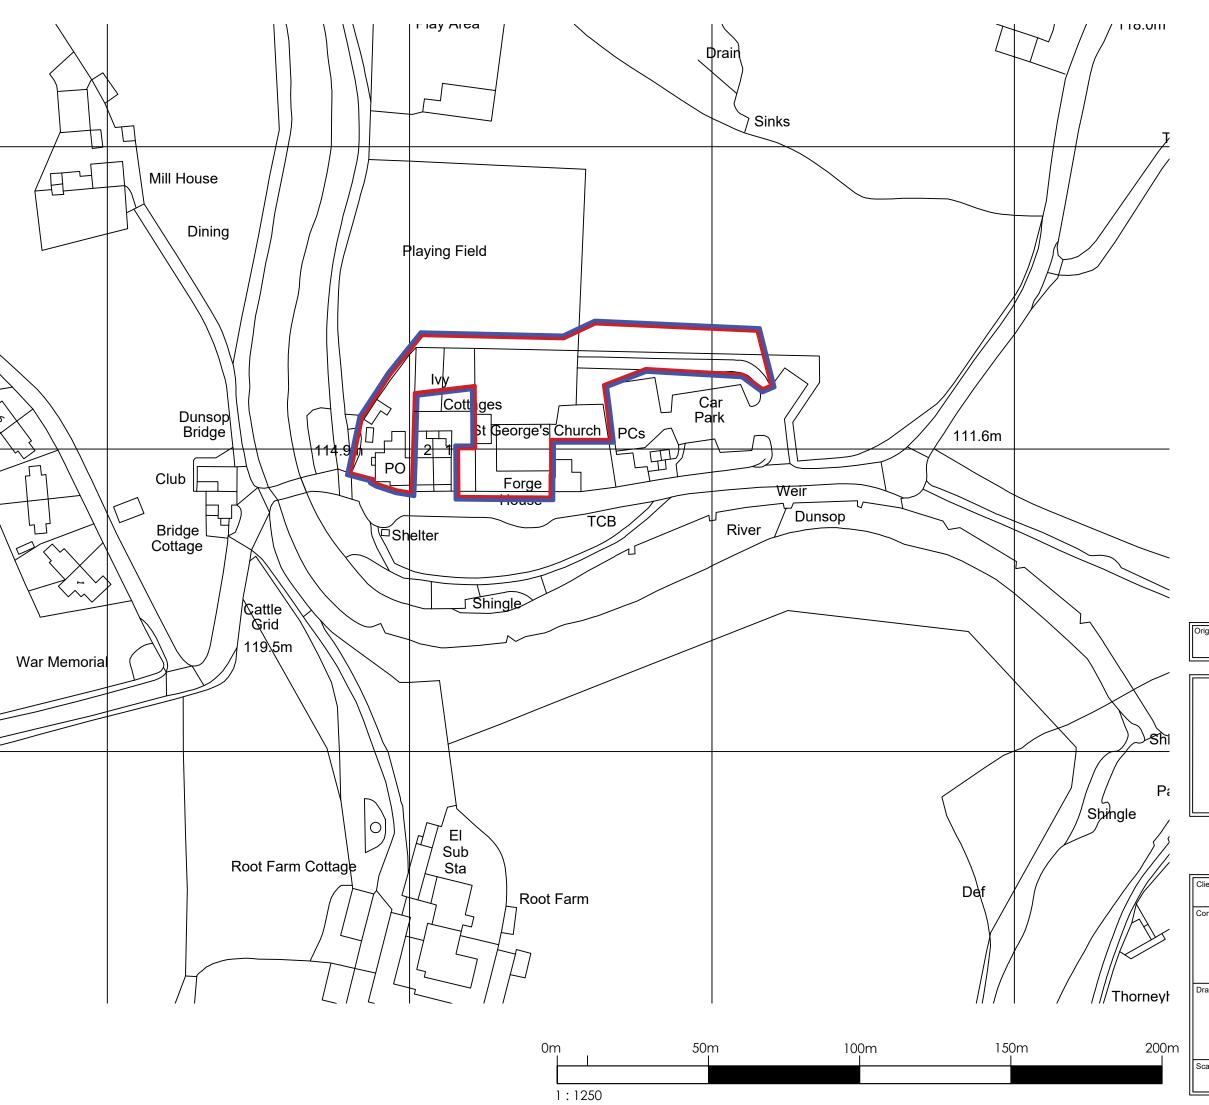

REVISONS

Original Drawn BY Date

EW January 2022

the wright design partnership 15 main street, kirkby lonsdale, cumbria LA6 2AQ tel / 015242 71697 email / mail@wdparchitects.co.uk

| Client                           | The Duchy of Lancaster |                   |                |   |
|----------------------------------|------------------------|-------------------|----------------|---|
| Contract                         |                        |                   |                |   |
| OLD GARAGE SITE<br>Dunsop Bridge |                        |                   |                |   |
| Drawing title                    |                        |                   |                |   |
| OS PLAN                          |                        |                   |                |   |
| Scale<br>1:                      | 1250                   | Job No.<br>KL2887 | Drg No.<br>100 | ı |