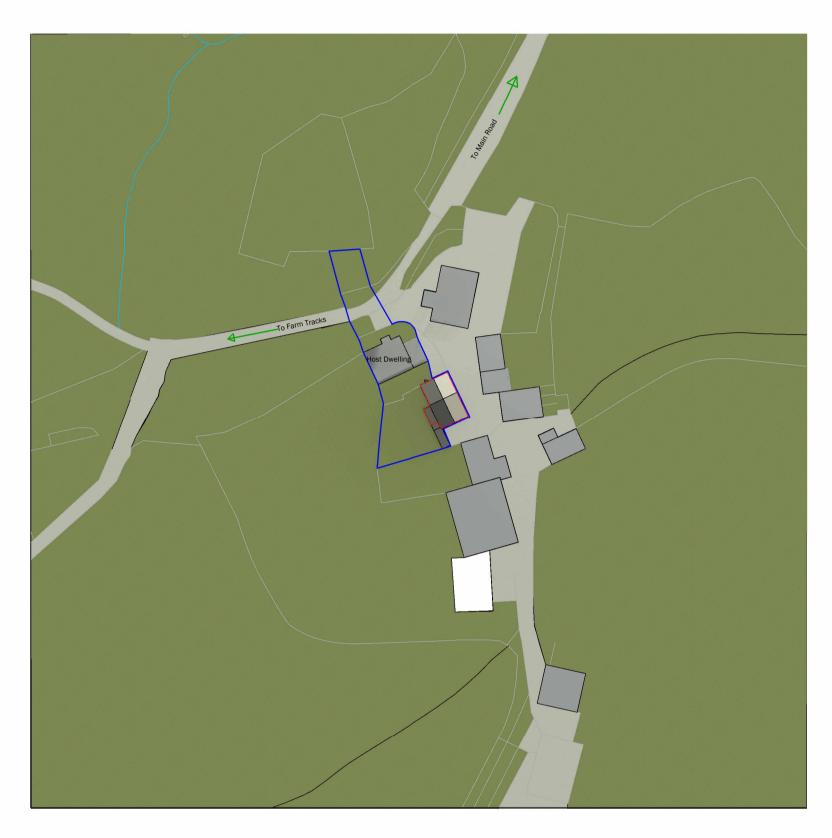

## LOCATION PLAN

1:1250

| Peter Hitchen<br>∧rchitects |                  | PROJECT: Higher Lickhurst Farm<br>Twins Brook Road<br>Chipping<br>PR3 2QT | CLIENT                    | Mrs Lorraine Bacon        |                          |     |  |
|-----------------------------|------------------|---------------------------------------------------------------------------|---------------------------|---------------------------|--------------------------|-----|--|
| Code                        | Status           | SHEET                                                                     | Date 11/1/2022            | Project Number<br>PHA/672 | Scale (@ A4)<br>1 : 1250 | REV |  |
| SUITABILITY DESCRIPTION     | PURPOSE OF ISSUE | LOCATION PLA                                                              | Drawn by LW Checked by PH | A0.3                      | A0.3                     |     |  |