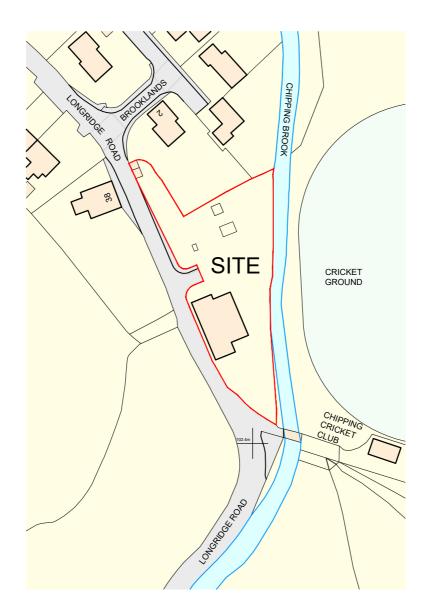

|                              | revision:   |             |                                                               |        |       | date: |                         |          |        |
|------------------------------|-------------|-------------|---------------------------------------------------------------|--------|-------|-------|-------------------------|----------|--------|
| Issued for Planning Approval | client:     |             | project:                                                      |        |       |       | drawing:                |          |        |
|                              | MARK EVENS  | LONG        | TOWN END BARN<br>LONGRIDGE ROAD, CHIPPING<br>PRESTON, PR3 2QD |        |       |       | SITE LOCATION PLAN      |          |        |
|                              | project no: | drawing no: | g no: revision: drawn: ch                                     |        |       |       | ecked: date: scale @ A4 |          |        |
|                              | 7387        | PS.01       |                                                               | #      | DF    |       |                         | 19.01.21 | 1:1250 |
|                              |             |             | st                                                            | reet d | esigr | n p   | artr                    | nership  |        |