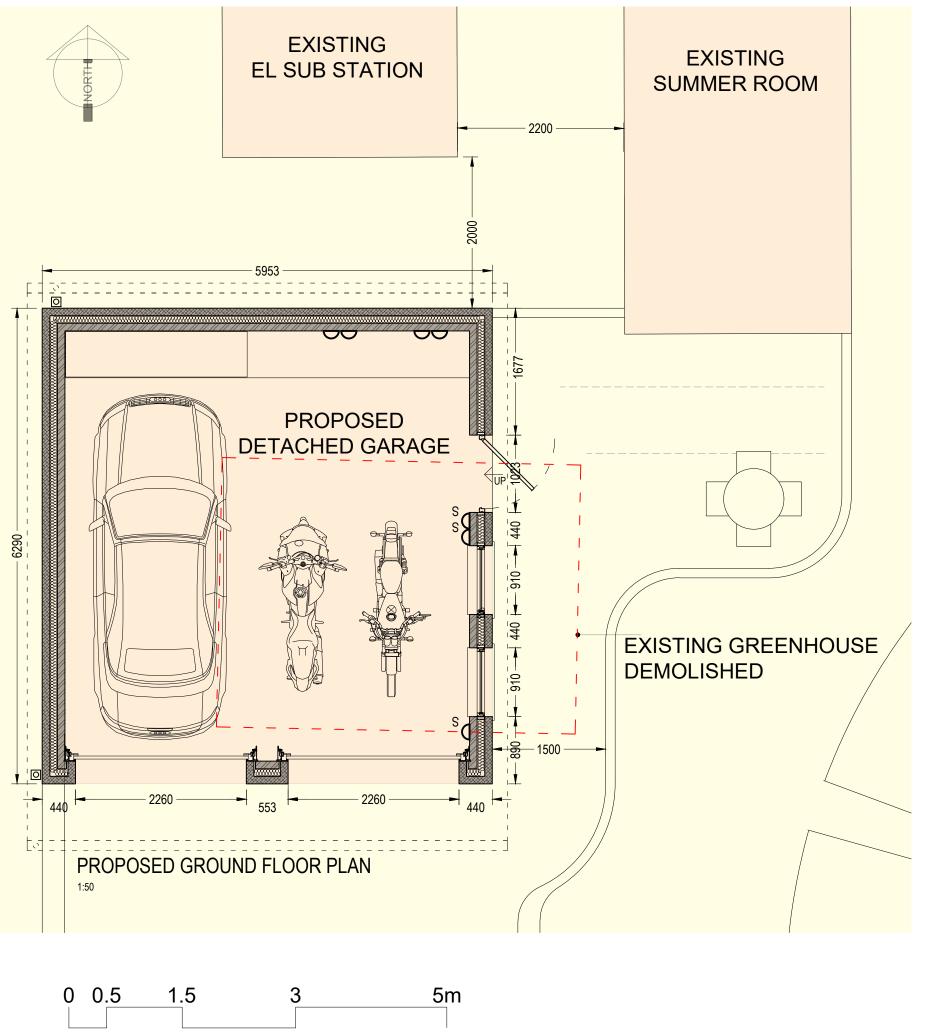

| _ |                  |         | Rev A: MINC<br>revision:                                      |           | MENTS  |     |       |                          | 21/02/22 DJF<br>date: |
|---|------------------|---------|---------------------------------------------------------------|-----------|--------|-----|-------|--------------------------|-----------------------|
|   | client: project: |         |                                                               |           |        |     | draw  | ing:                     |                       |
|   | MARK EVANS       |         | TOWN END BARN<br>LONGRIDGE ROAD, CHIPPING<br>PRESTON, PR3 2QD |           |        |     | PROP  | OSED PLANS               | 3                     |
|   | project no:      | drawing | no:                                                           | revision: | drawn: | che | cked: | date:                    | scale @ A3            |
|   | 7387             | PS.03   |                                                               | A         | DF     |     |       | 19.01.21                 | 1:50                  |
|   |                  |         |                                                               |           |        |     |       | tnershi<br>n - interiors | p                     |