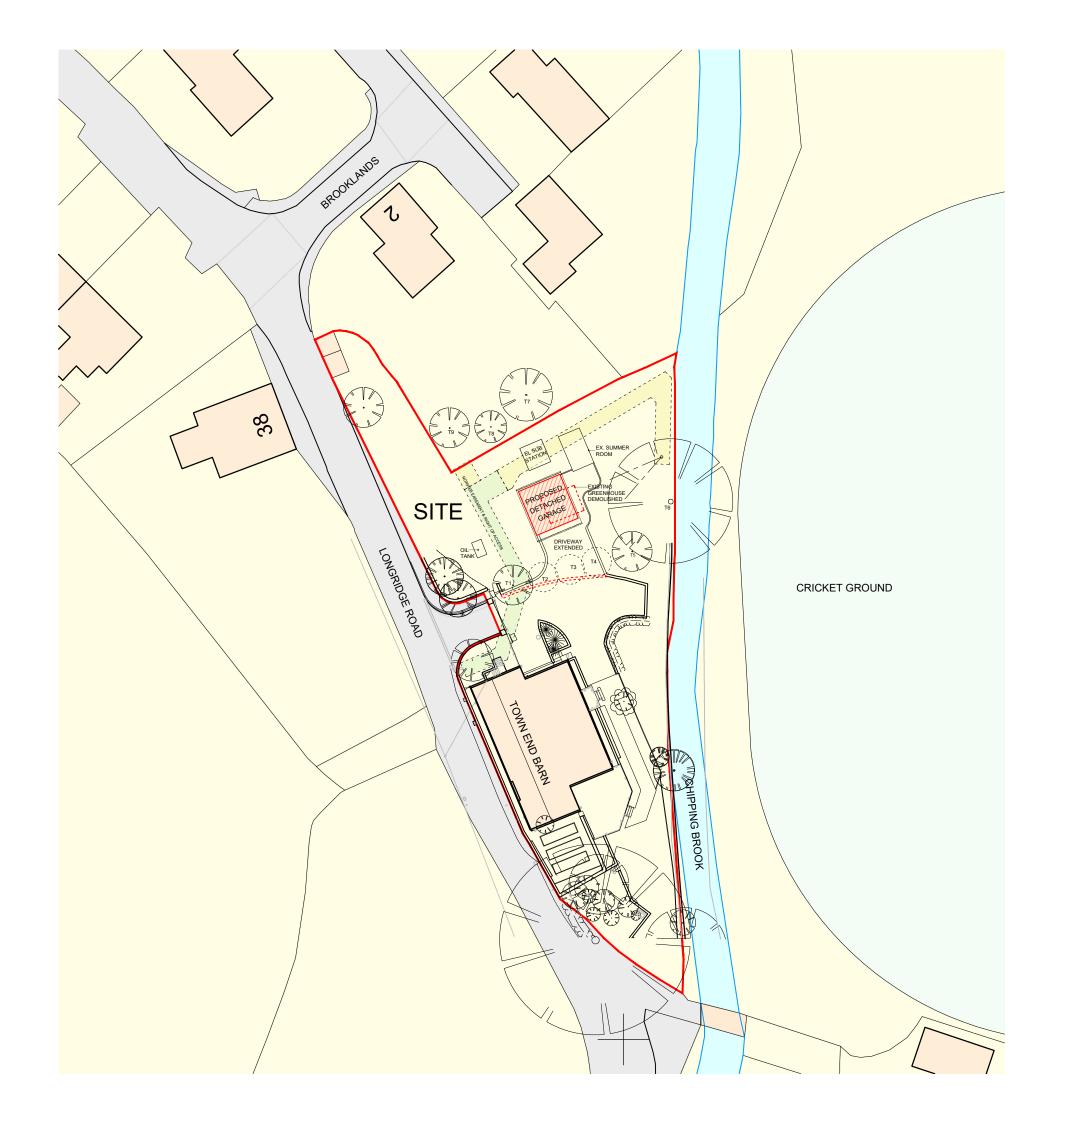

Rev A: MINOR AMENDMENTS

21/02/22 DJF

| _ | revision:                    |             |                  |                                                               |           |         |          | date:              |           |    |  |
|---|------------------------------|-------------|------------------|---------------------------------------------------------------|-----------|---------|----------|--------------------|-----------|----|--|
|   | oval                         | client:     |                  | project:                                                      |           |         | drawi    | drawing:           |           |    |  |
|   | Issued for Planning Approval | MARK EVANS  |                  | TOWN END BARN<br>LONGRIDGE ROAD, CHIPPING<br>PRESTON, PR3 2QD |           |         | PROP     | PROPOSED SITE PLAN |           |    |  |
|   |                              | project no: | drawing<br>PS.02 | no:                                                           | revision: | drawn:  | checked: | date:              | scale @ . | A3 |  |
|   |                              |             |                  |                                                               |           |         |          | tnershi            |           | _  |  |
|   |                              |             |                  |                                                               | stree     | t desig |          |                    |           | 7  |  |