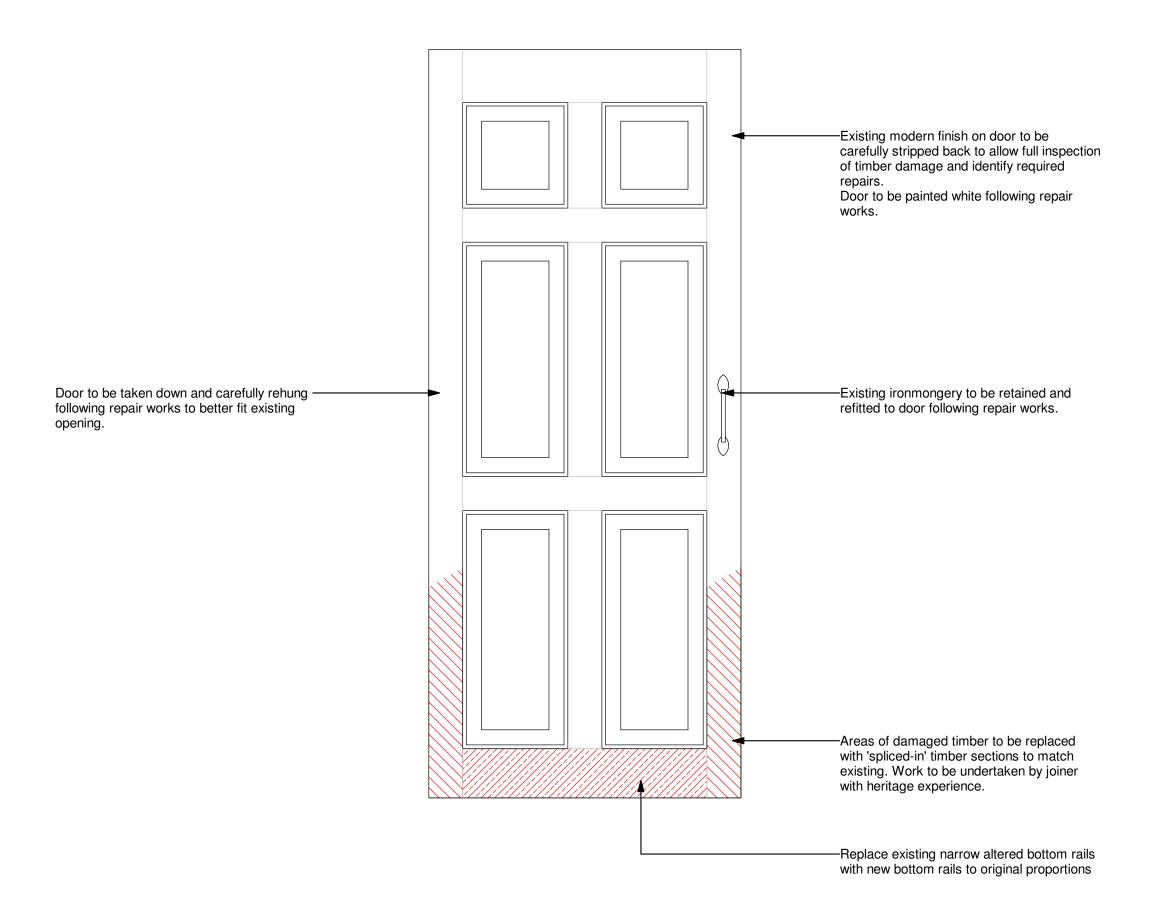

INFORMATION.

01904 544 400 dwa@dwa-architects.co.uk www.dwa-architects.co.uk

York United Kingdom YO10 3JB

Mr Damian Hodkinson

PROJECT Higher Chipping House

DRAWING TITLE
Repair works to doors

PLANNING

SCALE (@ A3)

SCALE (@ A3)

1:10

DRAWNBY

□ CHECKED BY

JOB NO. DWG NO. SW0142 SK(00)09