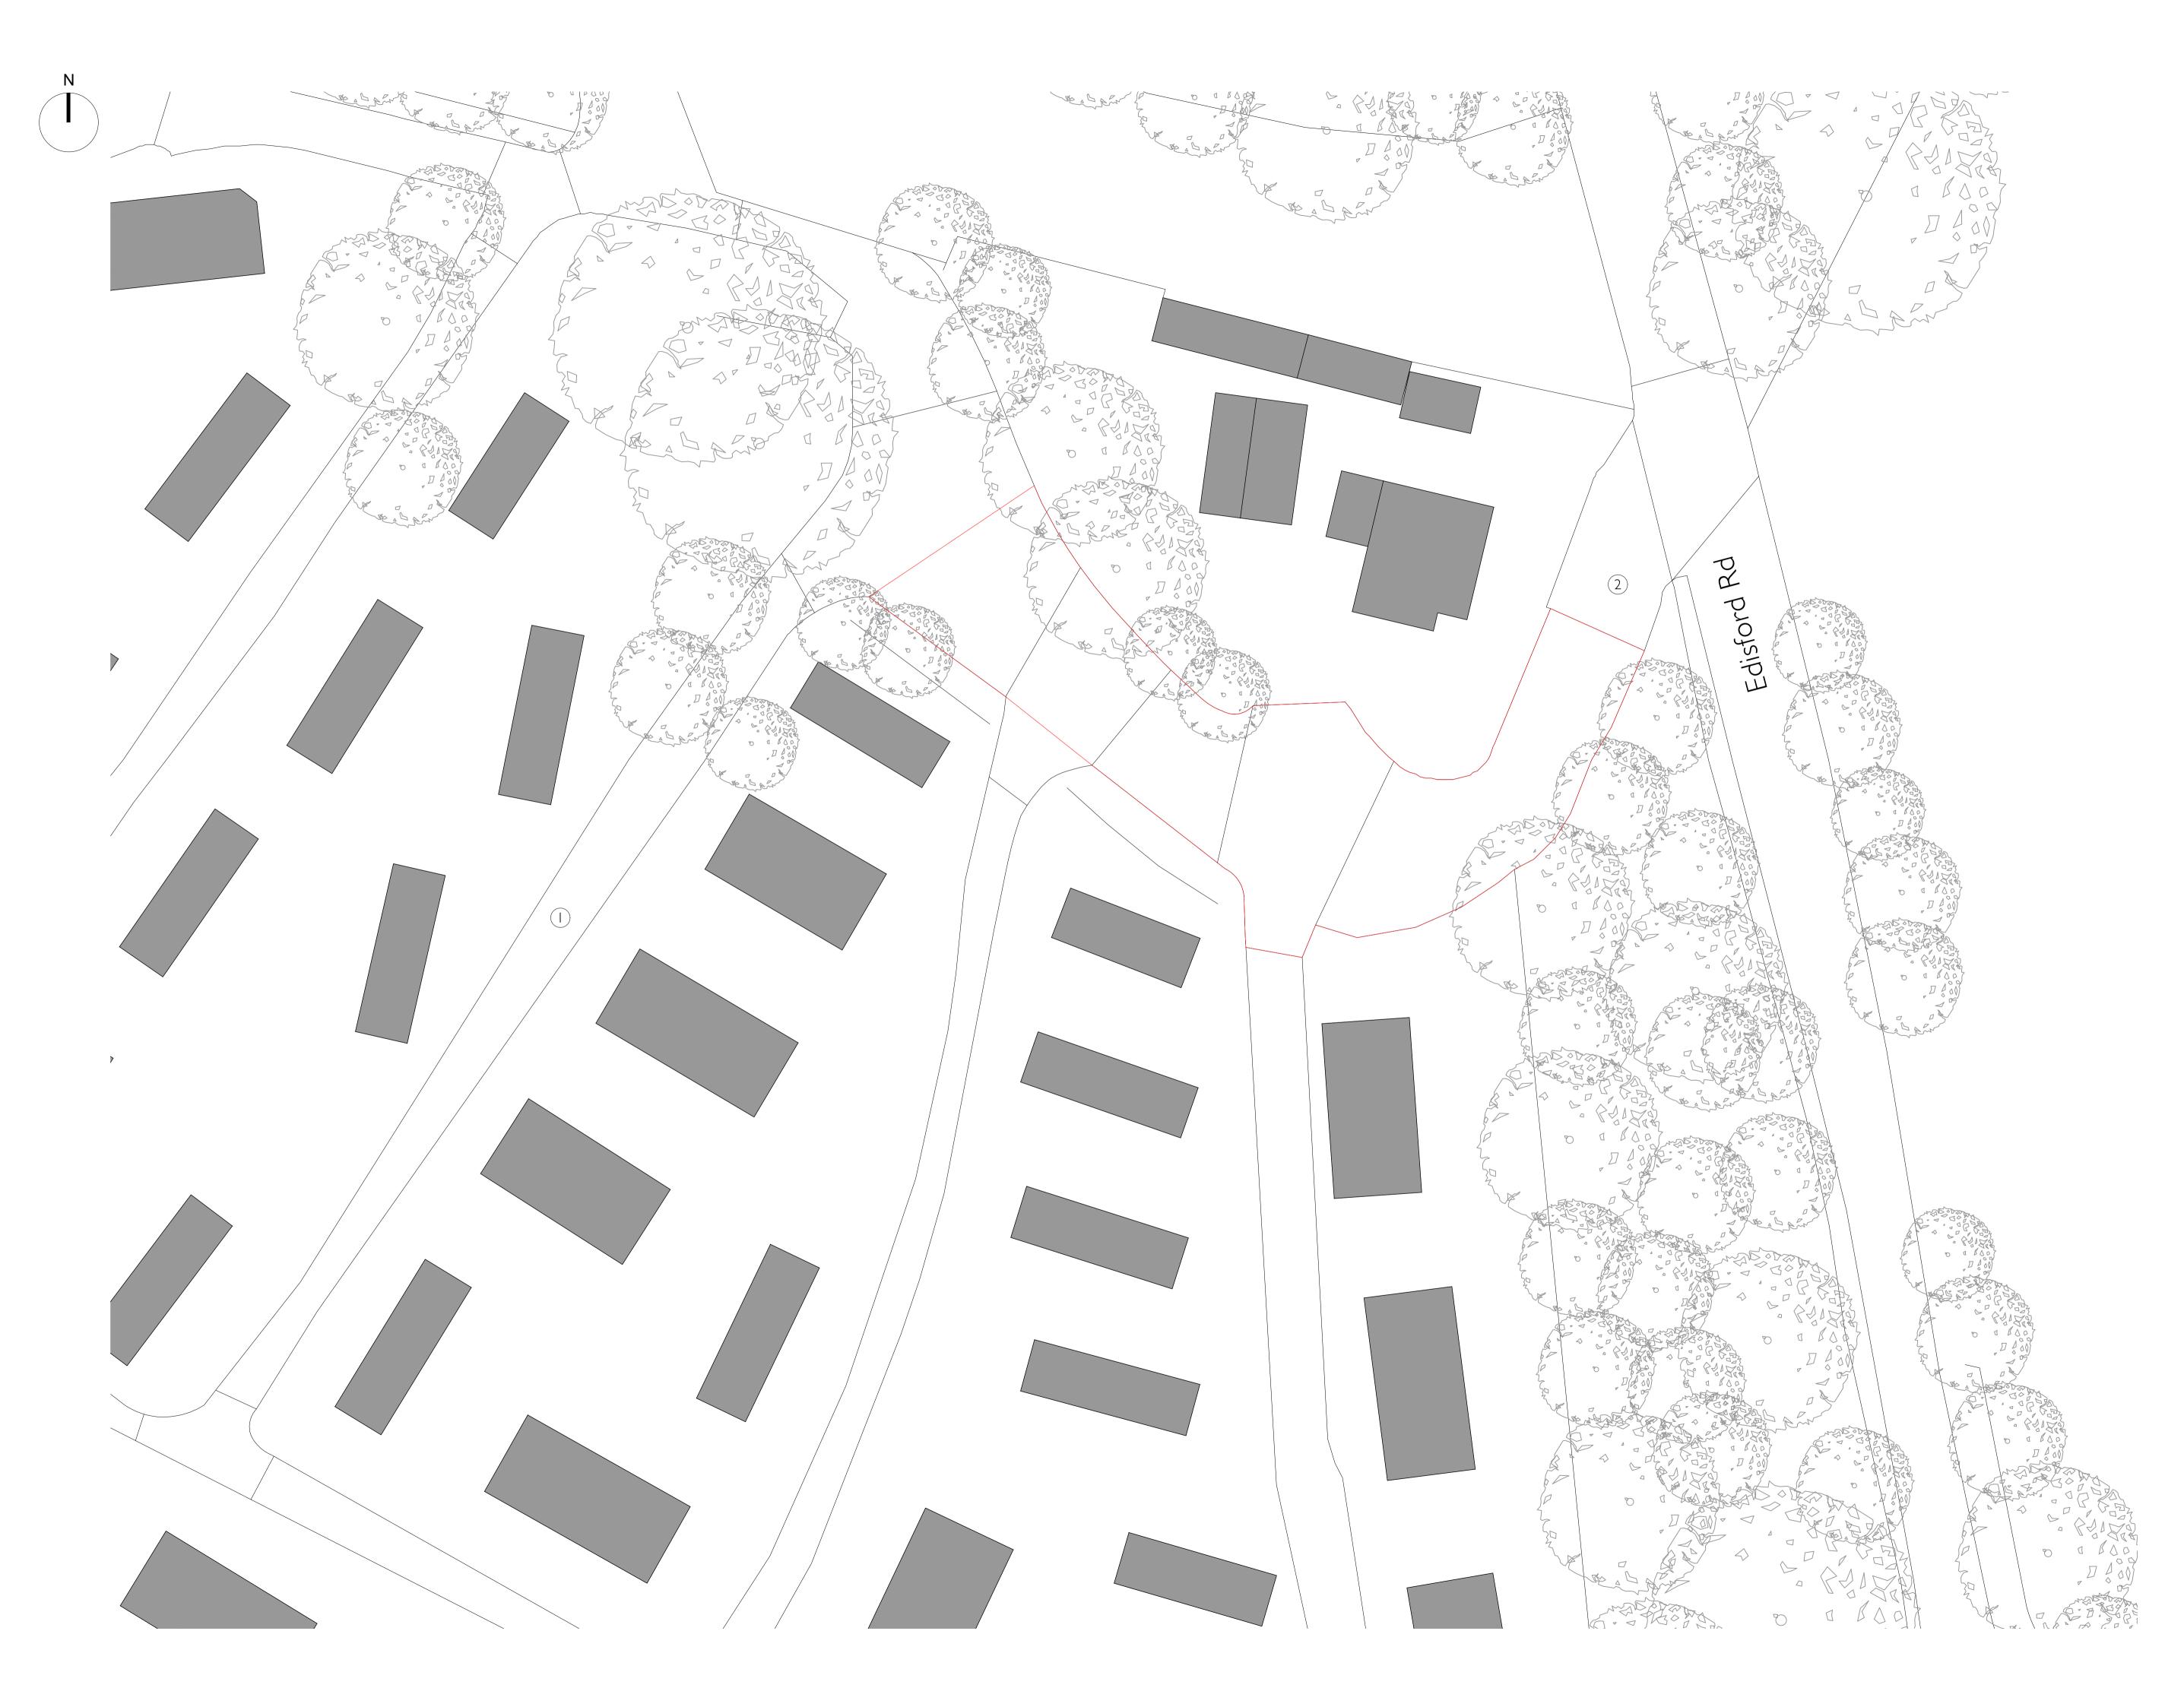

Scale 1:500 0 5 10 15 20 25 With Meters

## Key:

() Shireburne Caravan Park

2 Existing Access

## Rural Solutions

Canalside House, Brewery Lane, Skipton, North Yorkshire, BD23 IDR

tel: 01756 797501 e-mail: info@ruralsolutions.co.u web: www.ruralsolutions.co.u

<sub>Client</sub> Shireburne Caravan Park

| Project                                 |            |
|-----------------------------------------|------------|
| Variation of Condition - Site<br>Access |            |
| Title                                   |            |
| Site Plan<br>As Existing / Proposed     |            |
| Scale                                   | Date       |
| 1:500 @ A I                             | 21.03.2022 |
| Drawn                                   | Checked    |
| LD                                      | FT         |
| Drawing Number                          | Revision   |