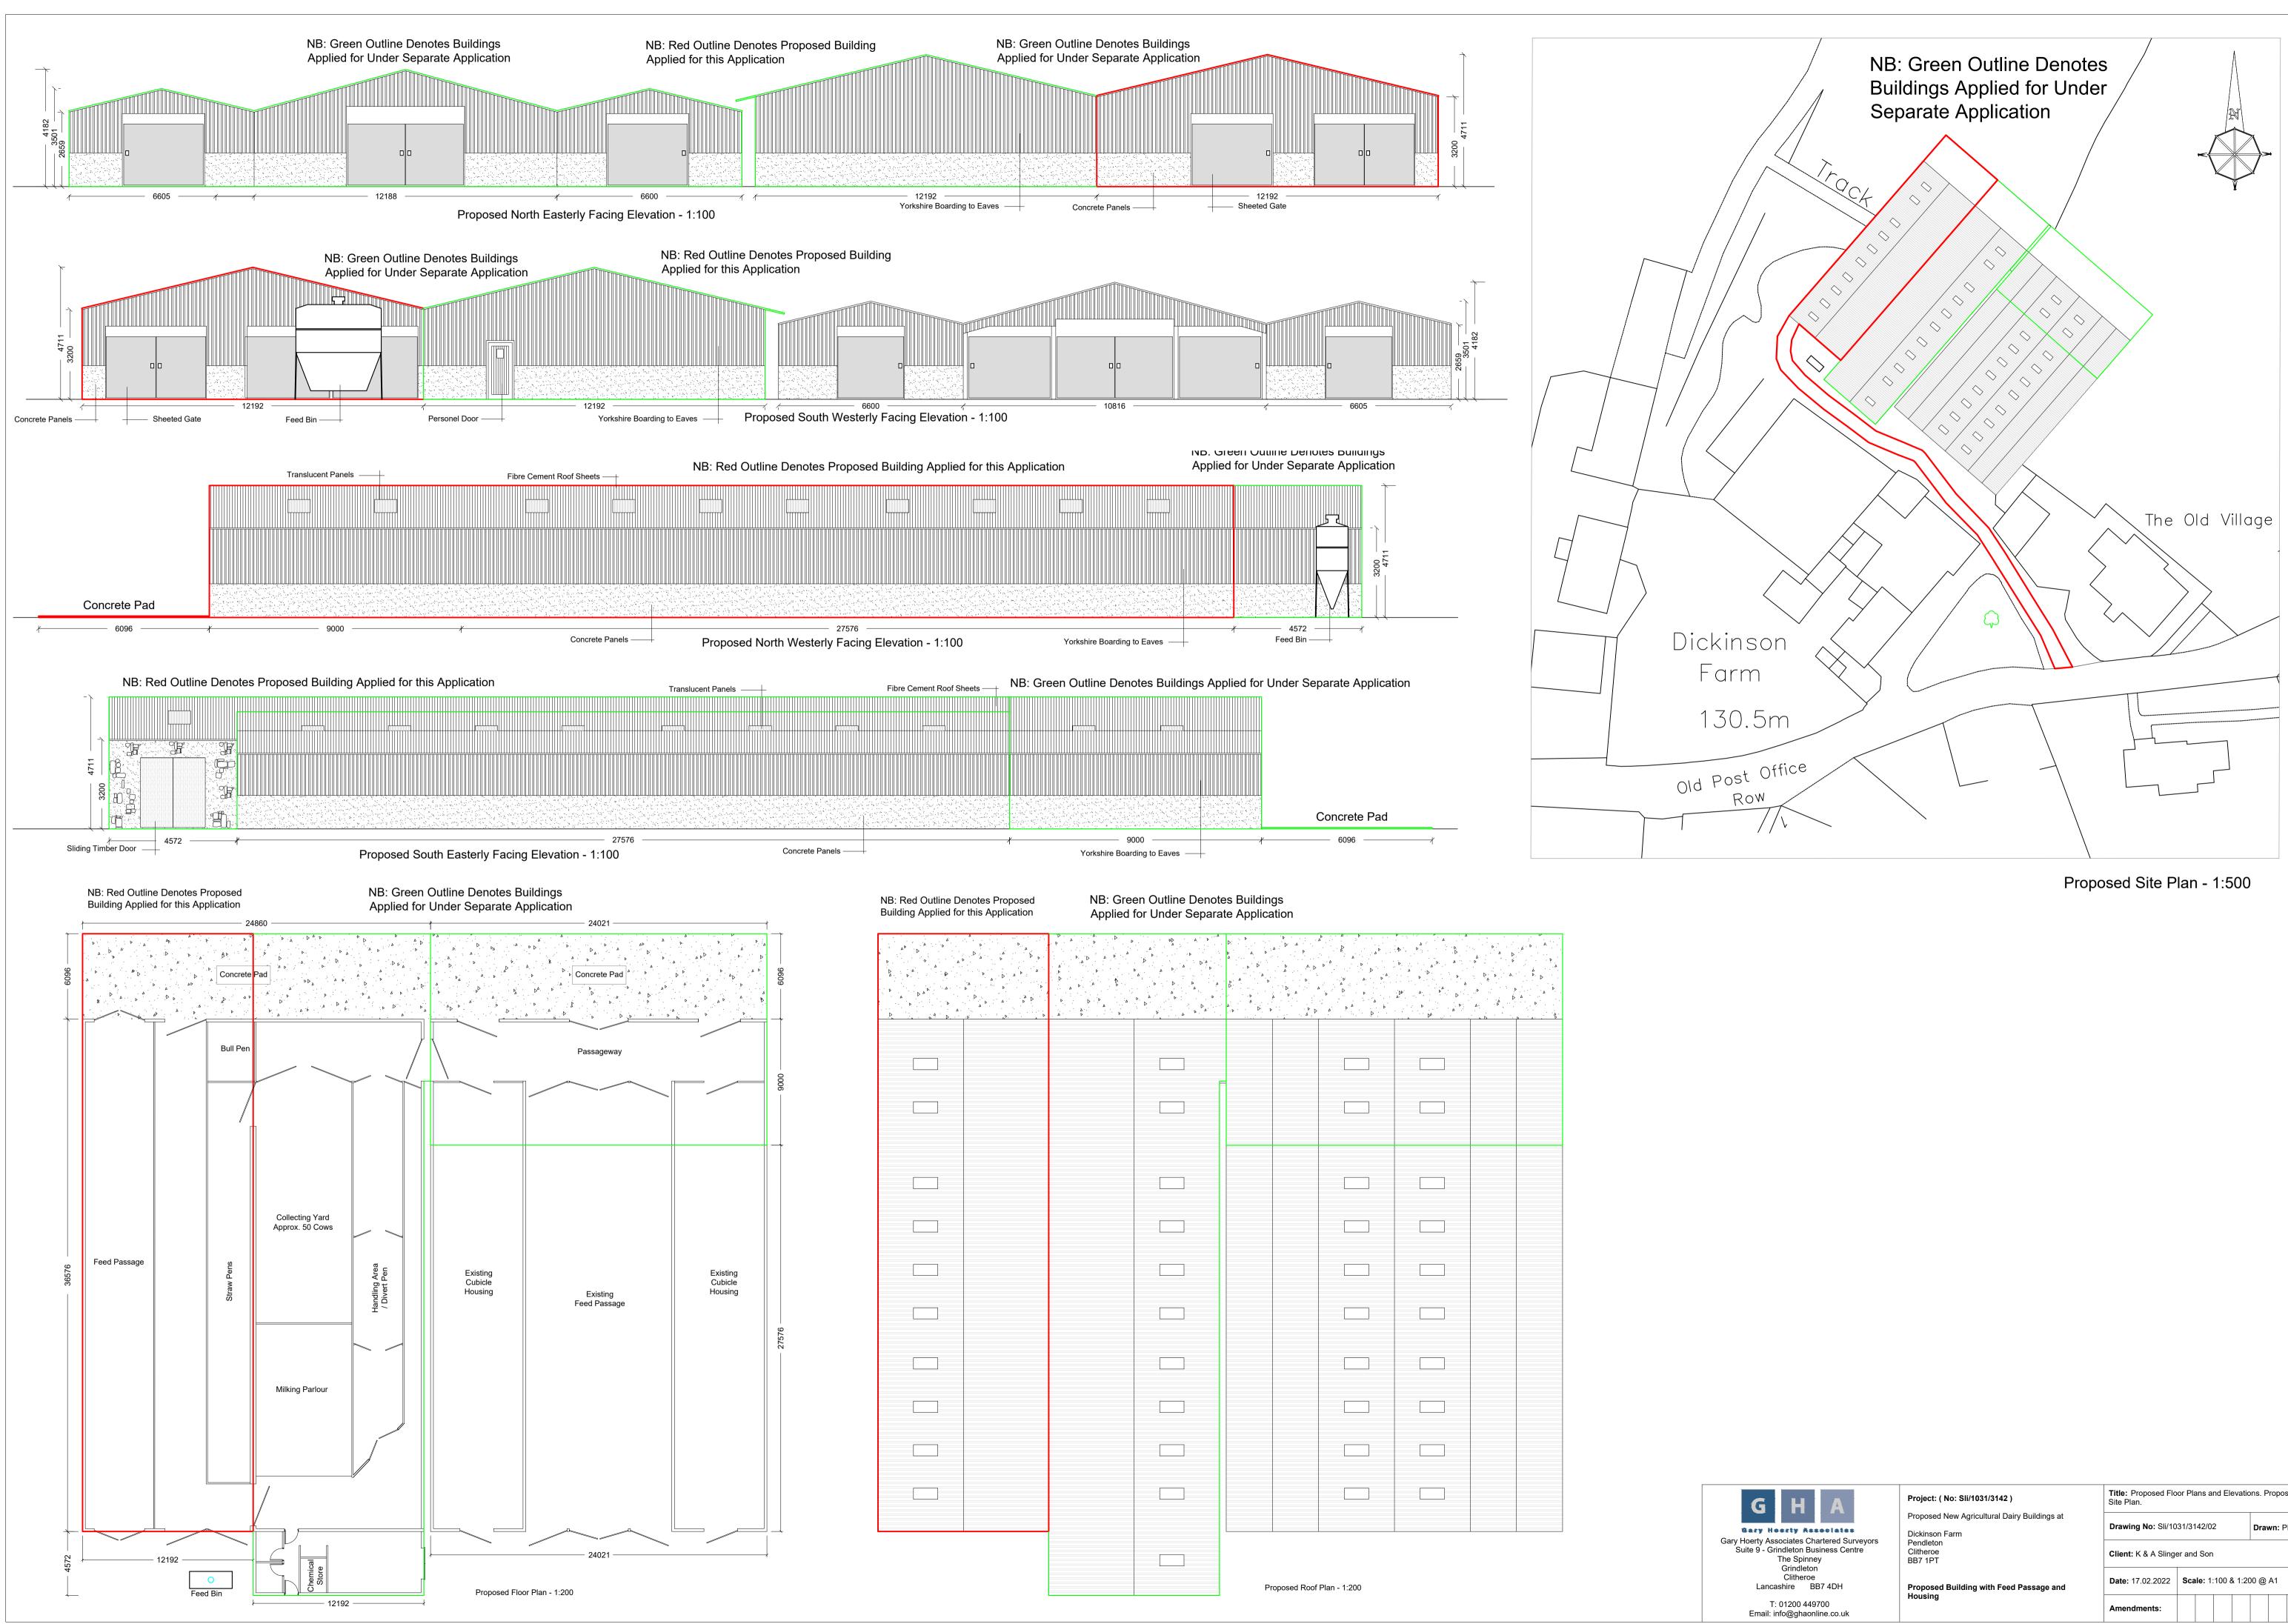

| G H A<br>THE ACCEPTENT ASSOCIATES CHARTERED SURVEYORS<br>9 - Grindleton Business Centre<br>The Spinney<br>Grindleton | Project: ( No: Sli/1031/3142 )<br>Proposed New Agricultural Dairy Buildings at<br>Dickinson Farm<br>Pendleton<br>Clitheroe<br>BB7 1PT<br>Proposed Building with Feed Passage and<br>Housing | <b>Title:</b> Proposed Flo<br>Site Plan. | <b>Title:</b> Proposed Floor Plans and Elevations. Proposed Site Plan. |           |  |
|----------------------------------------------------------------------------------------------------------------------|---------------------------------------------------------------------------------------------------------------------------------------------------------------------------------------------|------------------------------------------|------------------------------------------------------------------------|-----------|--|
|                                                                                                                      |                                                                                                                                                                                             | Drawing No: Sli/1031/3142/02             |                                                                        | Drawn: PF |  |
|                                                                                                                      |                                                                                                                                                                                             | Client: K & A Slinger and Son            |                                                                        |           |  |
| Clitheroe<br>Lancashire BB7 4DH                                                                                      |                                                                                                                                                                                             | Date: 17.02.2022                         | Scale: 1:100 & 1:200 @ A1                                              |           |  |
| T: 01200 449700<br>Email: info@ghaonline.co.uk                                                                       |                                                                                                                                                                                             | Amendments:                              |                                                                        |           |  |