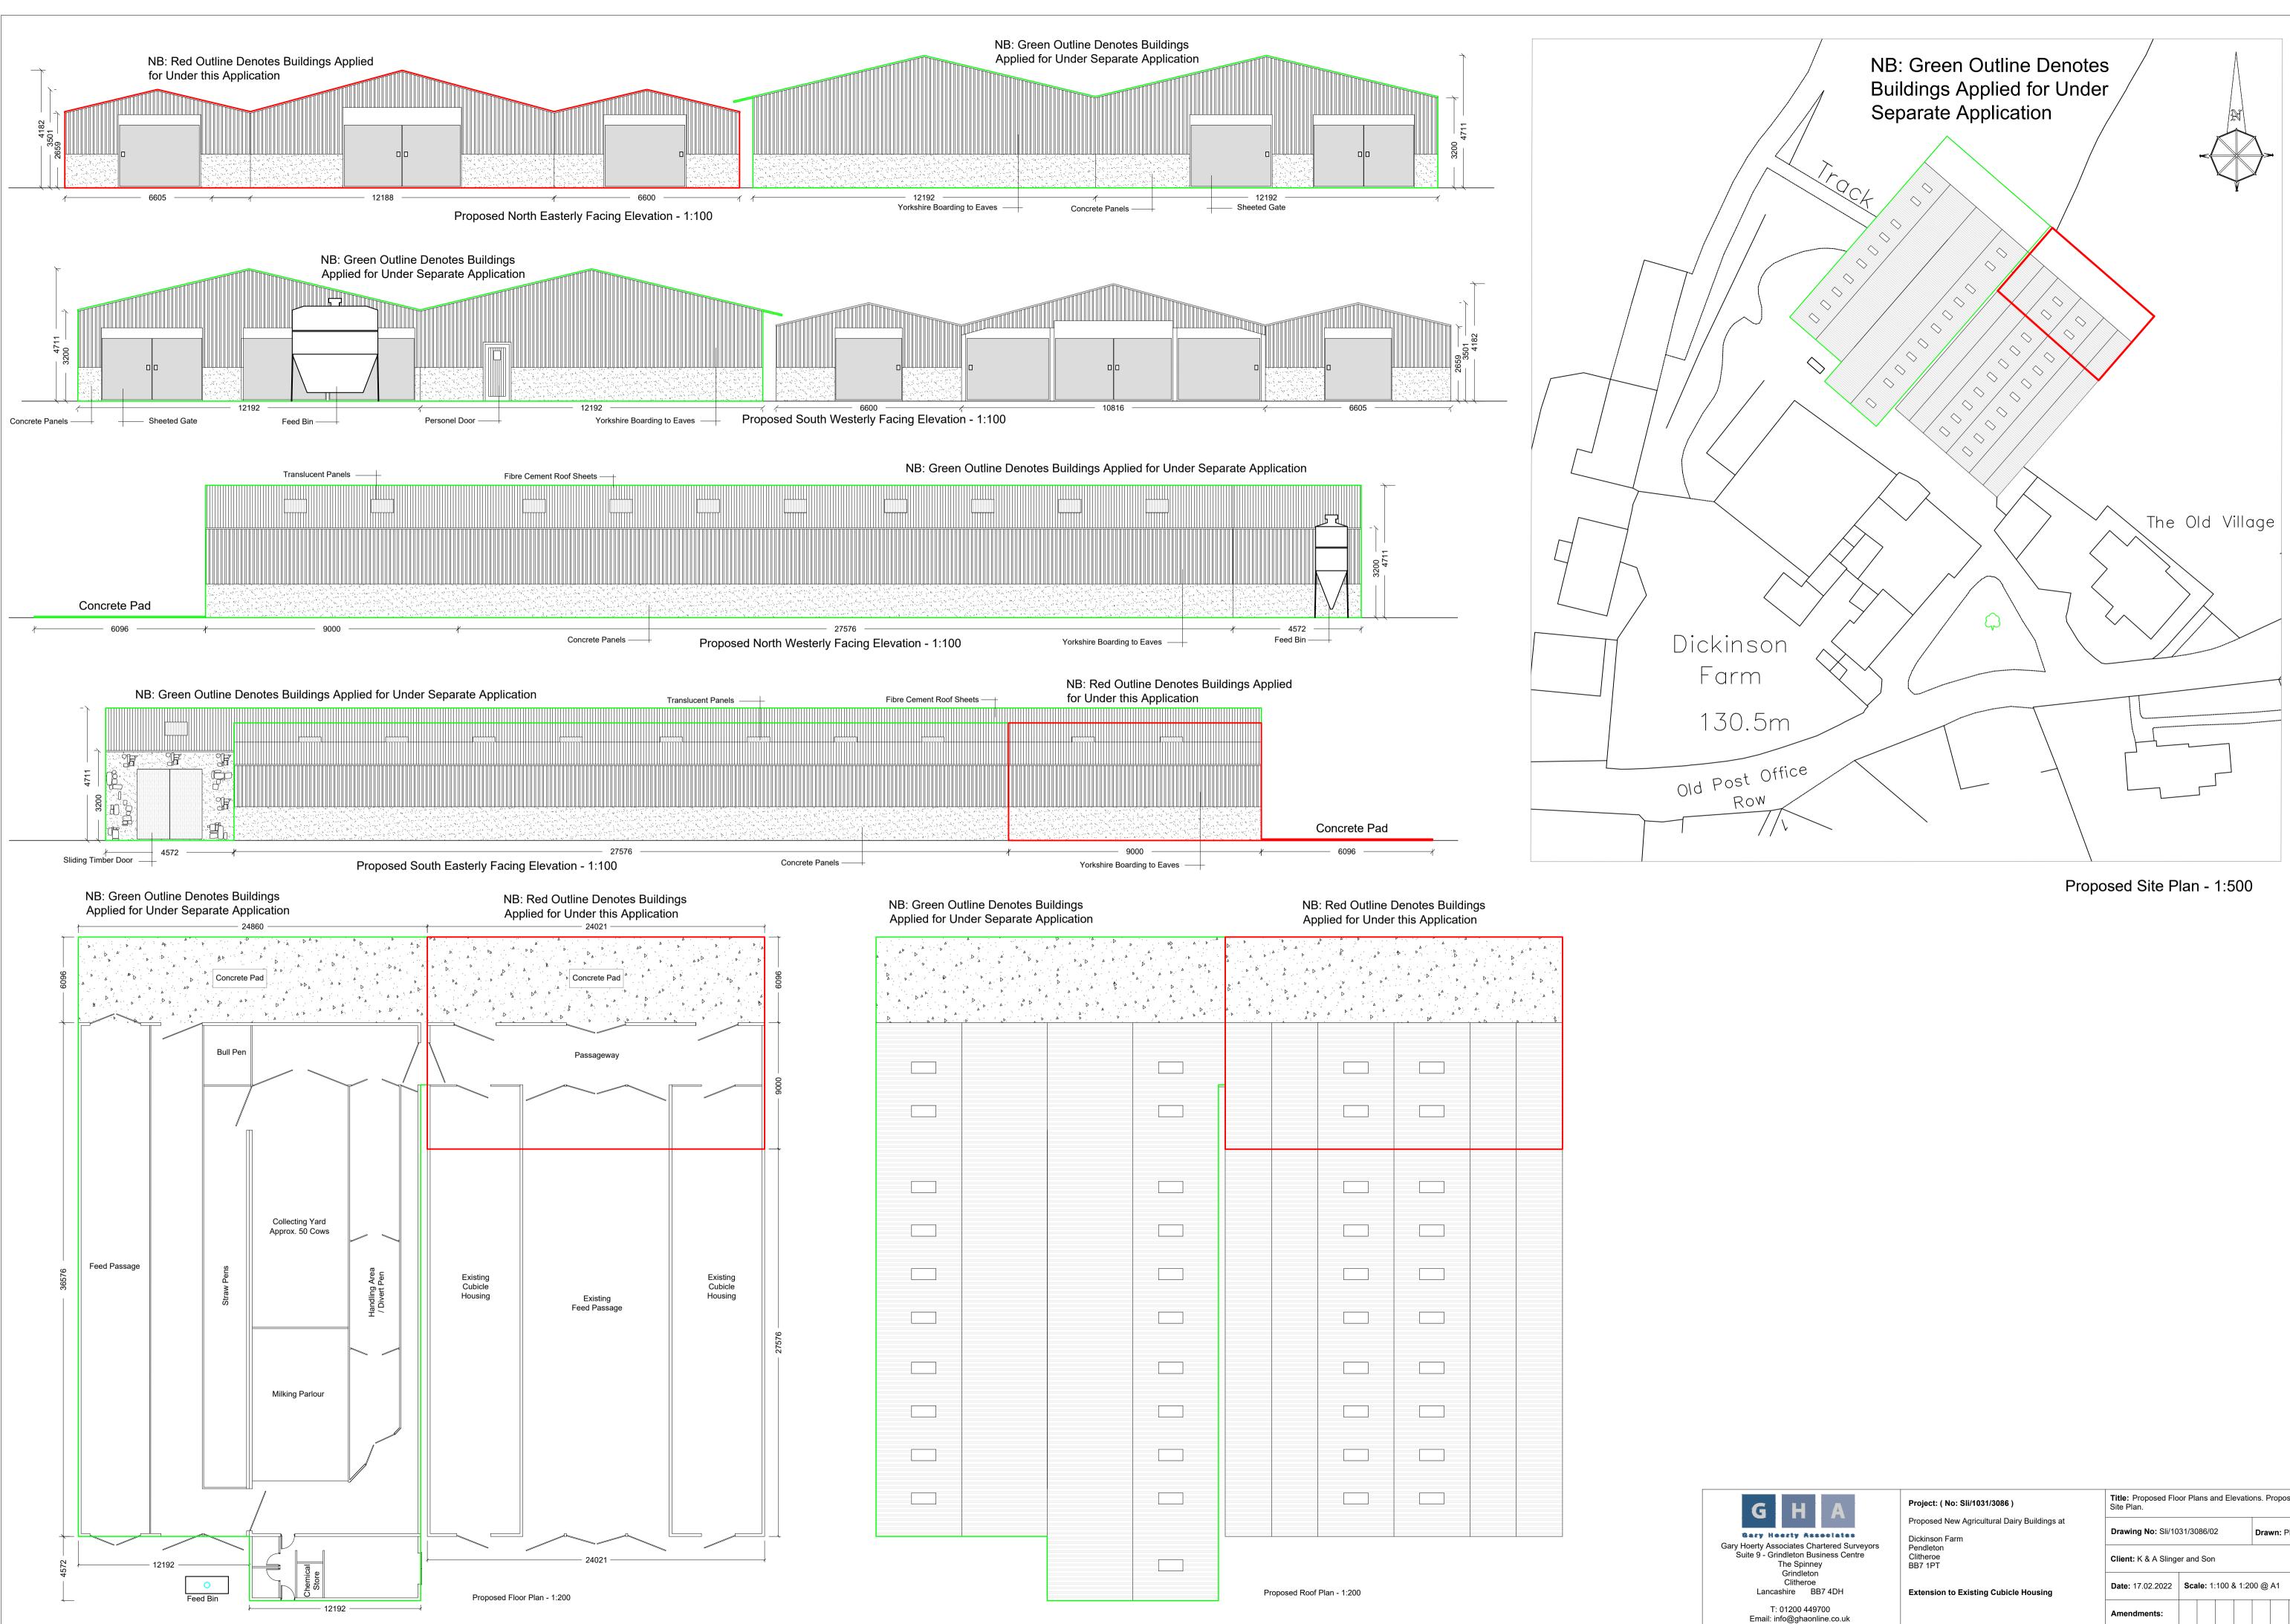

| G H A<br>Heerty Associates Chartered Surveyors<br>e 9 - Grindleton Business Centre<br>The Spinney<br>Grindleton<br>Clitheroe<br>Lancashire BB7 4DH | Project: (No: Sli/1031/3086)   Proposed New Agricultural Dairy Buildings at   Dickinson Farm   Pendleton   Clitheroe   BB7 1PT   Extension to Existing Cubicle Housing | <b>Title:</b> Proposed Floor Plans and Elevations. Proposed Site Plan. |                           |           |
|----------------------------------------------------------------------------------------------------------------------------------------------------|------------------------------------------------------------------------------------------------------------------------------------------------------------------------|------------------------------------------------------------------------|---------------------------|-----------|
|                                                                                                                                                    |                                                                                                                                                                        | Drawing No: Sli/1031/3086/02                                           |                           | Drawn: PF |
|                                                                                                                                                    |                                                                                                                                                                        | Client: K & A Slinger and Son                                          |                           |           |
|                                                                                                                                                    |                                                                                                                                                                        | Date: 17.02.2022                                                       | Scale: 1:100 & 1:200 @ A1 |           |
| T: 01200 449700<br>Email: info@ghaonline.co.uk                                                                                                     |                                                                                                                                                                        | Amendments:                                                            |                           |           |