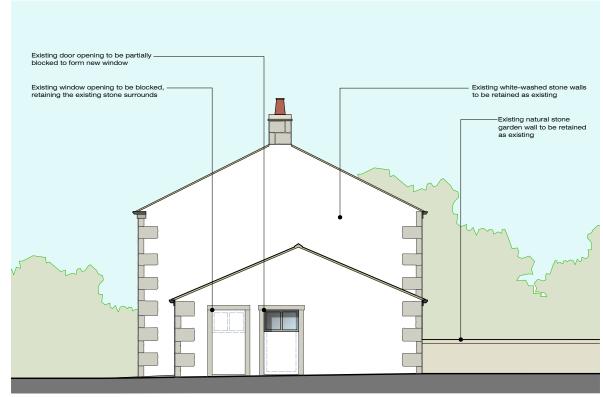

## TWO-STOREY EXTENSION - ELLIOTTS HOUSE FARM - CHIPPING ROAD - THORNLEY - PR3 2TS

Front (South-East) Elevation

**Rear (North-West) Elevation** 

Side (North-East) Elevation

Side (South-West) Elevation

Rev-C: Planning Application Drawing ...08.03.22