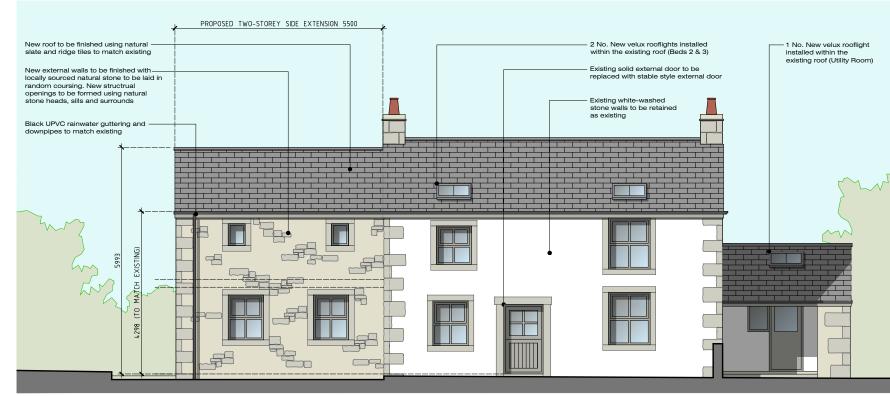

## TWO-STOREY EXTENSION - ELLIOTTS HOUSE FARM - CHIPPING ROAD - THORNLEY - PR3 2TS

Front (South-East) Elevation

**Rear (North-West) Elevation** 

Side (North-East) Elevation

Side (South-West) Elevation

Rev-C: Planning Application Drawing ...08.03.22