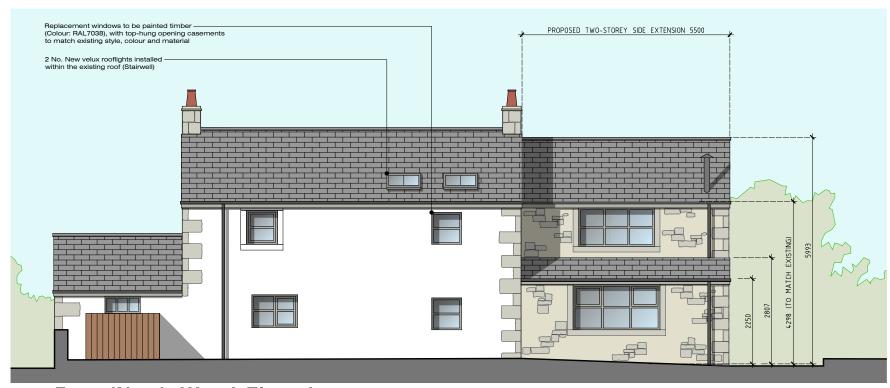

## TWO-STOREY EXTENSION - ELLIOTTS HOUSE FARM - CHIPPING ROAD - THORNLEY - PR3 2TS

Front (South-East) Elevation

**Rear (North-West) Elevation** 

Side (North-East) Elevation

Side (South-West) Elevation

Rev-C: Planning Application Drawing ...08.03.22