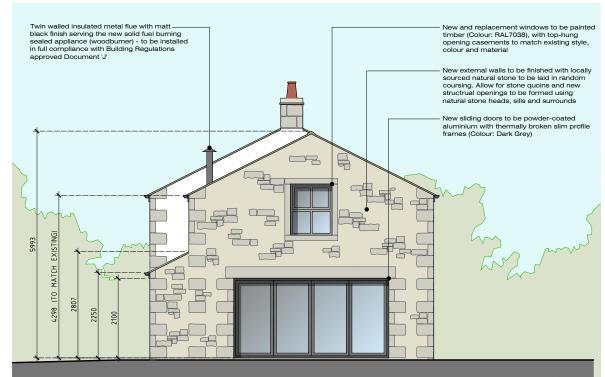

## TWO-STOREY EXTENSION - ELLIOTTS HOUSE FARM - CHIPPING ROAD - THORNLEY - PR3 2TS

Front (South-East) Elevation

**Rear (North-West) Elevation** 

Side (North-East) Elevation

Side (South-West) Elevation

Rev-C: Planning Application Drawing ...08.03.22