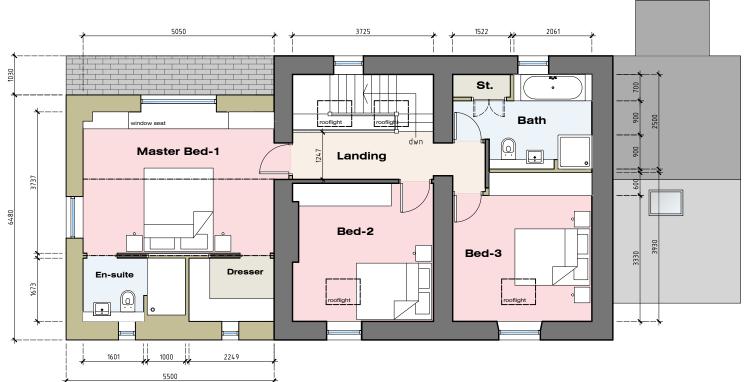

## PROPOSED FLOOR PLANS

TWO-STOREY EXTENSION - ELLIOTTS HOUSE FARM - CHIPPING ROAD - THORNLEY - PR3 2TS



## **GROUND FLOOR PLAN**



FIRST FLOOR PLAN







Section Thru' Garage Conversion



## Section Thru' Proposed Extension

Rev-C: Planning Application Drawing ...08.03.22 Rev-B: Pre planning application amendments ...26.02.22

Rev-A: Client amendment - Ground Floor window style amended to match FF (NW Elevation) ...31.01.22

| MR & MRS A. HOWSON:  |
|----------------------|
| TWO-STOREY EXTENSION |
| ELLIOTTS HOUSE FARM  |
| CHIPPING ROAD        |
| THORNLEY             |
| PB3 2TS              |

| JM-0229     |
|-------------|
| PROPOSED    |
| FLOOR PLANS |

Date: 03.12.21 Drawn by: J Monks

Scale: 1:100 (A3)

10NKS-ARCHITECTURAL-DESIGN

25 BIRCHFIELD DRIVE - LONGRIDGE- PRESTON - PR3 3HP