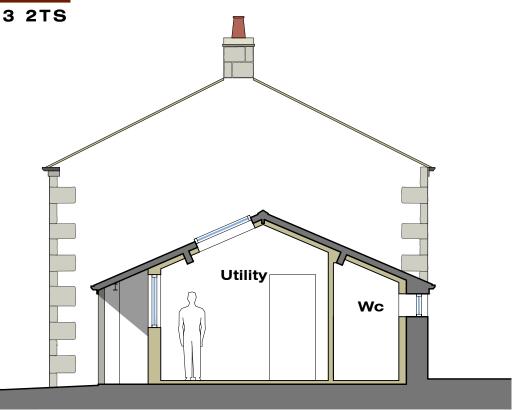

## **GROUND FLOOR PLAN**

FIRST FLOOR PLAN

Section Thru' Garage Conversion

## Section Thru' Proposed Extension

Rev-C: Planning Application Drawing ...08.03.22 Rev-B: Pre planning application amendments ...26.02.22

Rev-A: Client amendment - Ground Floor window style amended to match FF (NW Elevation) ...31.01.22