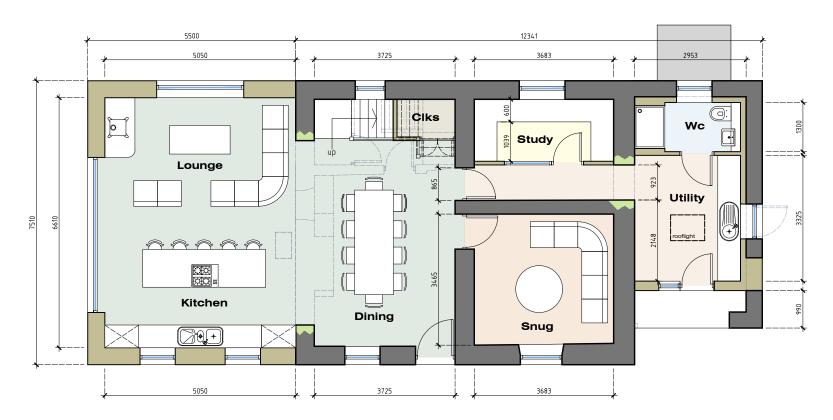

## PROPOSED FLOOR PLANS

TWO-STOREY EXTENSION - ELLIOTTS HOUSE FARM - CHIPPING ROAD - THORNLEY - PR3 2TS



## **GROUND FLOOR PLAN**



FIRST FLOOR PLAN







Section Thru' Garage Conversion



## Section Thru' Proposed Extension

Rev-C: Planning Application Drawing ...08.03.22 Rev-B: Pre planning application amendments ...26.02.22

Rev-A: Client amendment - Ground Floor window style amended to match FF (NW Elevation) ...31.01.22

| MR & MRS A. HOWSON:  |
|----------------------|
| TWO-STOREY EXTENSION |
| ELLIOTTS HOUSE FARM  |
| CHIPPING ROAD        |
| THORNLEY             |
| PB3 2TS              |

| JM-0229     |
|-------------|
| PROPOSED    |
| FLOOR PLANS |

Date: 03.12.21 Drawn by: J Monks

Scale: 1:100 (A3)

10NKS-ARCHITECTURAL-DESIGN

25 BIRCHFIELD DRIVE - LONGRIDGE- PRESTON - PR3 3HP