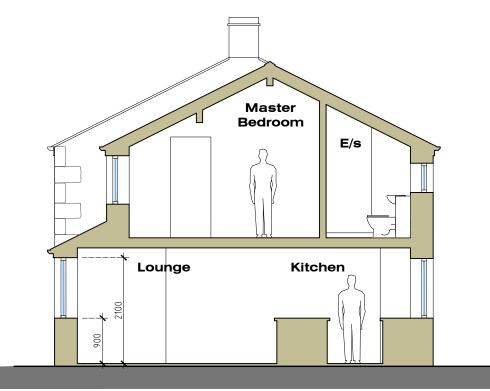

## Section Thru' Proposed Extension

Rev-C: Planning Application Drawing ...08.03.22 Rev-B: Pre planning application amendments ...26.02.22

Rev-A: Client amendment - Ground Floor window style amended to match FF (NW Elevation) ...31.01.22