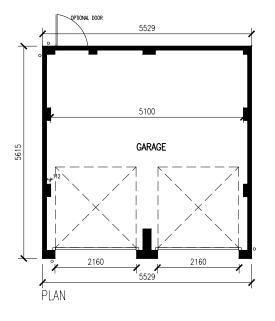

ROOF PLAN



1

## IMPORTANT NOTE:

ALL DIMENSIONS AND LEVELS SHOWN ON THIS DRAWING ARE TO BE CHECKED BY THE CONTRACTOR/ MANUFACTURER PRIOR TO THE COMMENCEMENT OF ANY WORKS ON SITE OR THE MANUFACTURE OF ANY SITE COMPONENTS.

THIS DRAWING IS NOT TO BE SCALED.

DIMENSIONS ARE INDICATED IN MILLIMETRES UNLESS CLEARLY STATED OTHERWISE.

COPYRIGHT OF THIS DRAWING BELONGS SOLELY TO BALDWIN DESIGN CONSULTANCY LTD.

| Revisio         | on:                                                                          |                                          |          |                  | By:  | Date: |  |
|-----------------|------------------------------------------------------------------------------|------------------------------------------|----------|------------------|------|-------|--|
|