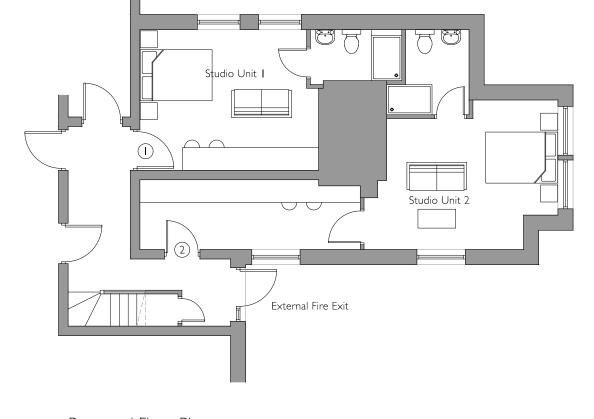

Proposed Floor Plan

Existing Floor Plan

## Key:

Studio Unit I (2 I m2)

2 Studio Unit I (32 m2)

Canalside House, Brewery Lane, Skipton, North Yorkshire, BD23 IDR

tel: 01756 797501 e-mail: info@ruralsolutions.co.uk web: www.ruralsolutions.co.uk

Shireburne Caravan Park