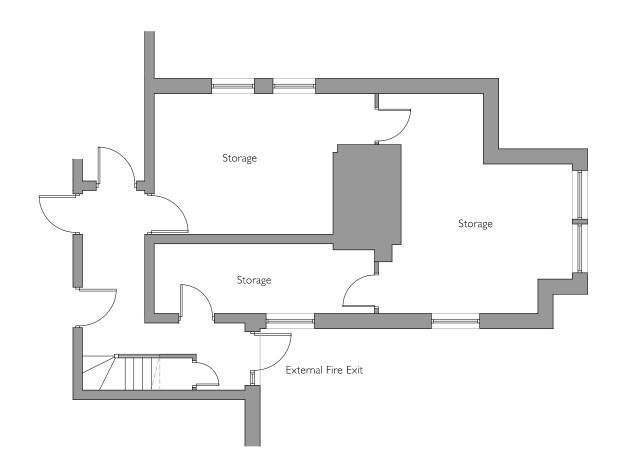

Proposed Floor Plan



Existing Floor Plan







## GENERAL NOTES

THESE PLANS HAVE BEEN PREPARED FOR SUBMISSION TO THE LOCAL AUTHORITY FOR TOWN & COUNTRY PLANNING AND/OR BUILDING REGULATION PURPOSES ONLY AND DO NOT CONSTITUTE FULL WORKING DRAWINGS.

INFORMATION NOTED ON THE PLANS OR ACCOMPANYING DOCUMENTS / DETAILS IS NOT EXHAUSTIVE, AND CONTRACTOR TO CHECK WITH CLIENT AS TO ANY ADDITIONAL WORK NOT SPECIFICALLY NOTED OR IMPLIED

## Key:

Studio Unit I (2 I m2)

2 Studio Unit I (32 m2)



Canalside House, Brewery Lane, Skipton, North Yorkshire, BD23 IDR

tel: 01756 797501 e-mail: info@ruralsolutions.co.uk web: www.ruralsolutions.co.uk

Shireburne Caravan Park

Project

Additional Residential Units

Floor Plan As Existing & Proposed

| Scale          | Date       |
|----------------|--