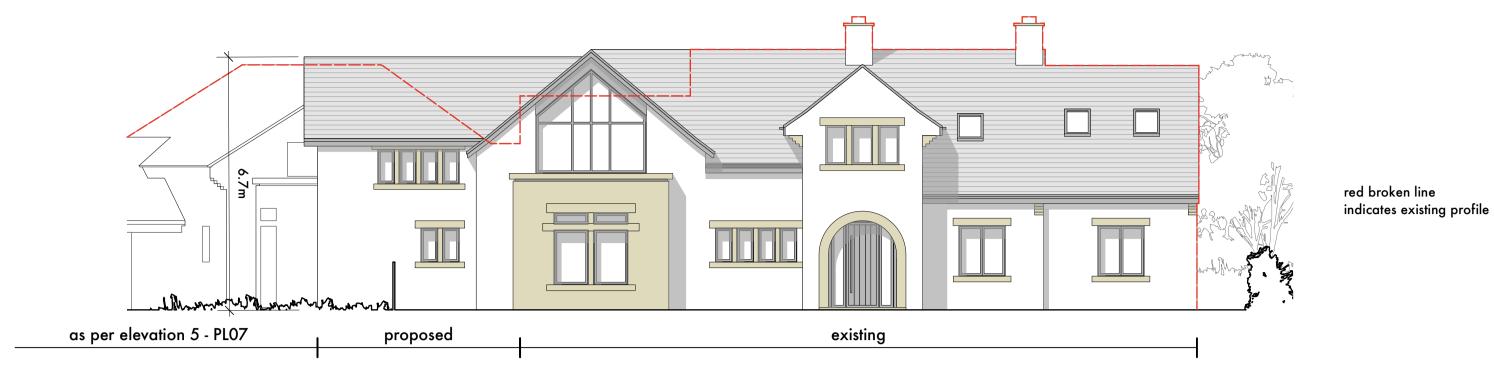

## 1 north elevation

## MATERIAL SCHEDULE

render with dressed stone detailing

red clay tile (to match existing)

single ply membrane to proposed 'flat' roofs, concealed behind parapets

polyester powder coated aluminium

44 york street clitheroe BB7 2DL
t. 01200 444490 e. mail@stantonandrews.co.uk w. stantonandrews.co.uk