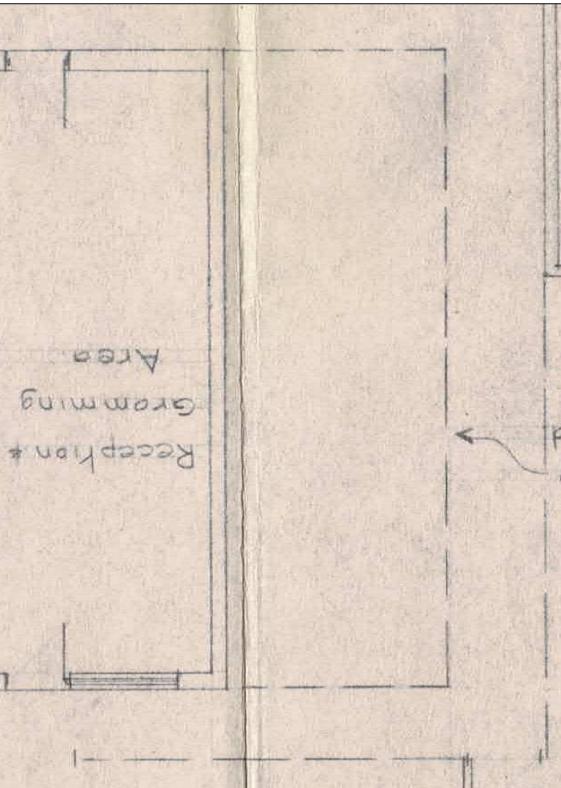

Existing Floor Plans - Building C (1:50)

Existing Floor Plans - Building A & B (1:50)

10

Existing Floor Plans - Building D (1:50)

| No.                                                                           |         |      | Revision           |               | Date      | Drwn |
|-------------------------------------------------------------------------------|---------|------|--------------------|---------------|-----------|------|
| CLIENT:                                                                       |         |      |                    |               |           |      |
| Mr Kev & Sue Davidson                                                         |         |      |                    |               |           |      |
| PROJECT:<br>Edencroft Kennels, Hesketh Lane,<br>Chipping, Lancashire, PR3 2TH |         |      |                    |               |           |      |
| TITLE:<br>Existing Building Floor Plans                                       |         |      |                    |               |           |      |
|                                                                               |         |      |                    |               |           |      |
| Drawr                                                                         | ר<br>TM | Chkd | Date<br>April 2022 | Scale<br>As   | s Shown @ | ) A1 |
| Contract No.<br>KD041                                                         |         |      | Drg No.<br>DR-005  | Revision<br>- |           |      |
|                                                                               |         |      |                    |               |           |      |