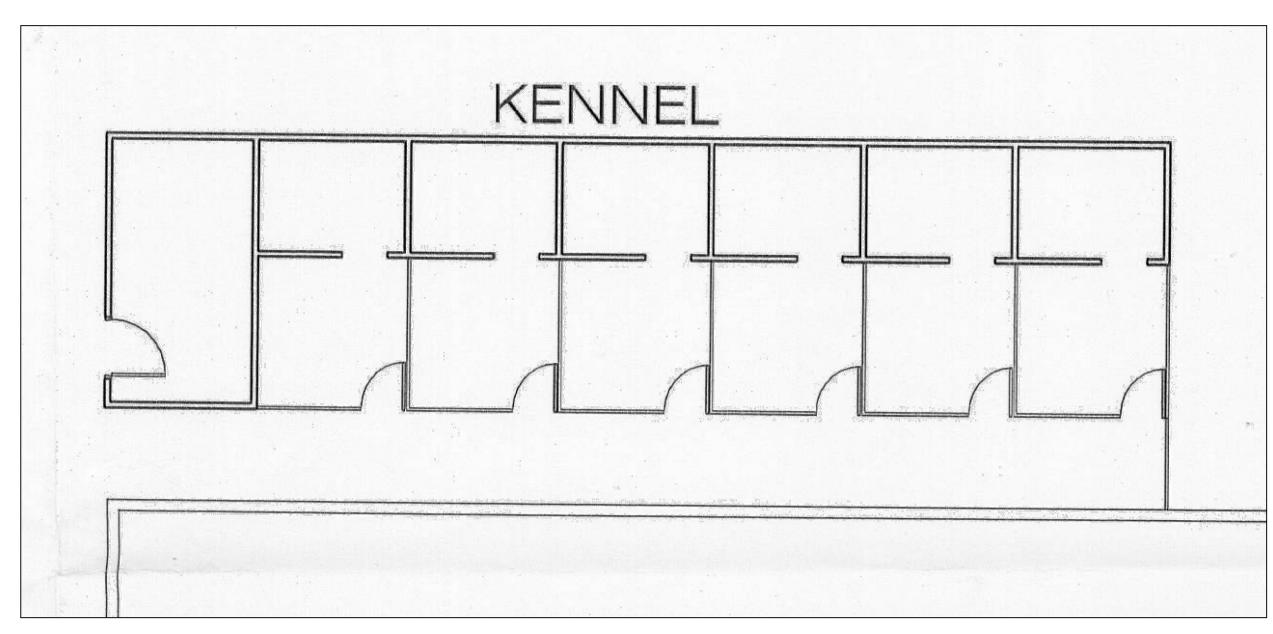

Existing Floor Plans - Building C (1:50)

Existing Floor Plans - Building A & B (1:50)

10

Existing Floor Plans - Building D (1:50)

| No.                                                                           |         |      | Revision           |               | Date      | Drwn |
|-------------------------------------------------------------------------------|---------|------|--------------------|---------------|-----------|------|
| CLIENT:                                                                       |         |      |                    |               |           |      |
| Mr Kev & Sue Davidson                                                         |         |      |                    |               |           |      |
| PROJECT:<br>Edencroft Kennels, Hesketh Lane,<br>Chipping, Lancashire, PR3 2TH |         |      |                    |               |           |      |
| TITLE:<br>Existing Building Floor Plans                                       |         |      |                    |               |           |      |
|                                                                               |         |      |                    |               |           |      |
| Drawr                                                                         | ר<br>TM | Chkd | Date<br>April 2022 | Scale<br>As   | s Shown @ | ) A1 |
| Contract No.<br>KD041                                                         |         |      | Drg No.<br>DR-005  | Revision<br>- |           |      |
|                                                                               |         |      |                    |               |           |      |