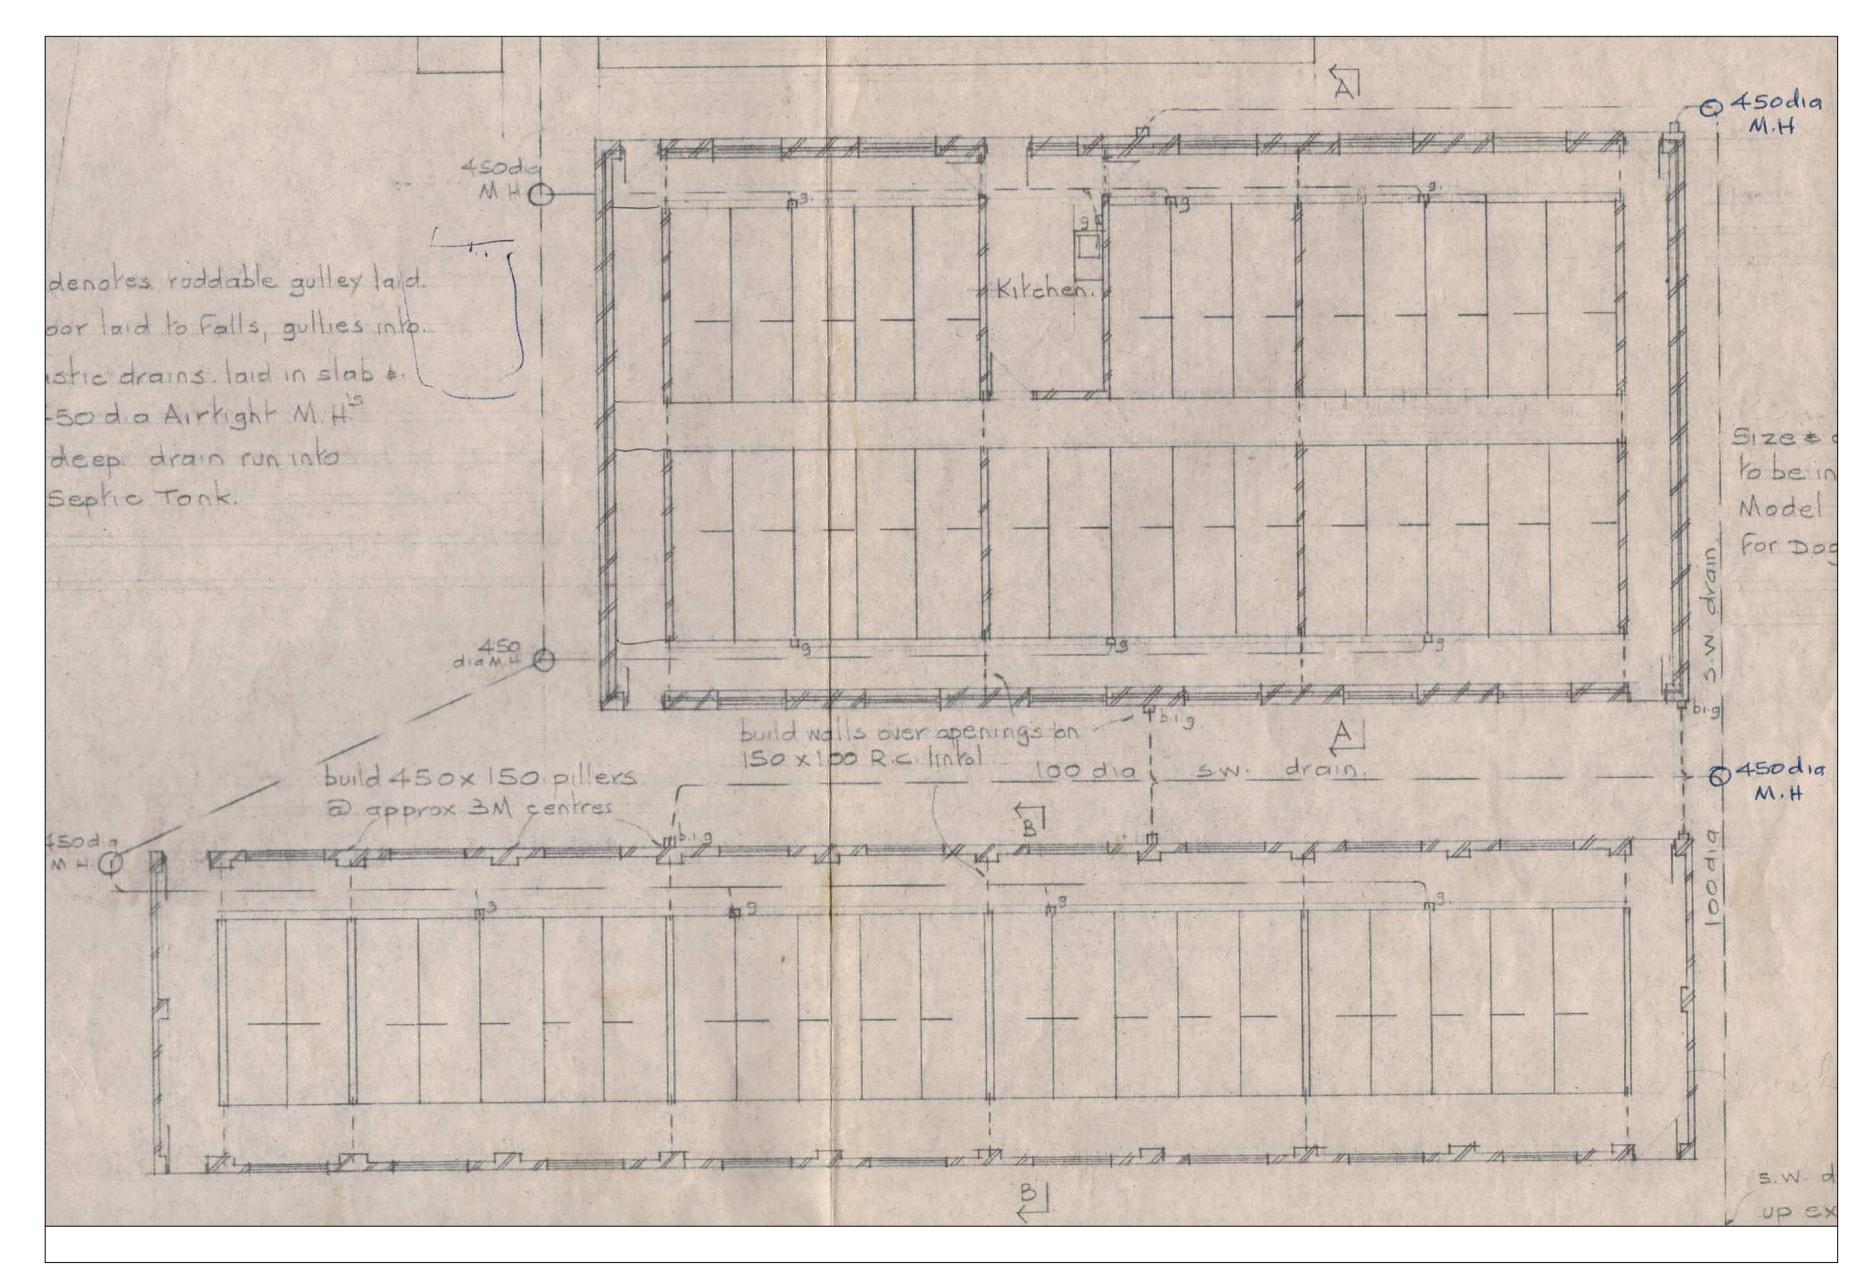

Existing Floor Plans - Building C (1:50)

Existing Floor Plans - Building A & B (1:50)

10

Existing Floor Plans - Building D (1:50)

| No.                                                                           |         |      | Revision           |               | Date      | Drwn |
|-------------------------------------------------------------------------------|---------|------|--------------------|---------------|-----------|------|
| CLIENT:                                                                       |         |      |                    |               |           |      |
| Mr Kev & Sue Davidson                                                         |         |      |                    |               |           |      |
| PROJECT:<br>Edencroft Kennels, Hesketh Lane,<br>Chipping, Lancashire, PR3 2TH |         |      |                    |               |           |      |
| TITLE:<br>Existing Building Floor Plans                                       |         |      |                    |               |           |      |
|                                                                               |         |      |                    |               |           |      |
| Drawr                                                                         | ר<br>TM | Chkd | Date<br>April 2022 | Scale<br>As   | s Shown @ | ) A1 |
| Contract No.<br>KD041                                                         |         |      | Drg No.<br>DR-005  | Revision<br>- |           |      |
|                                                                               |         |      |                    |               |           |      |