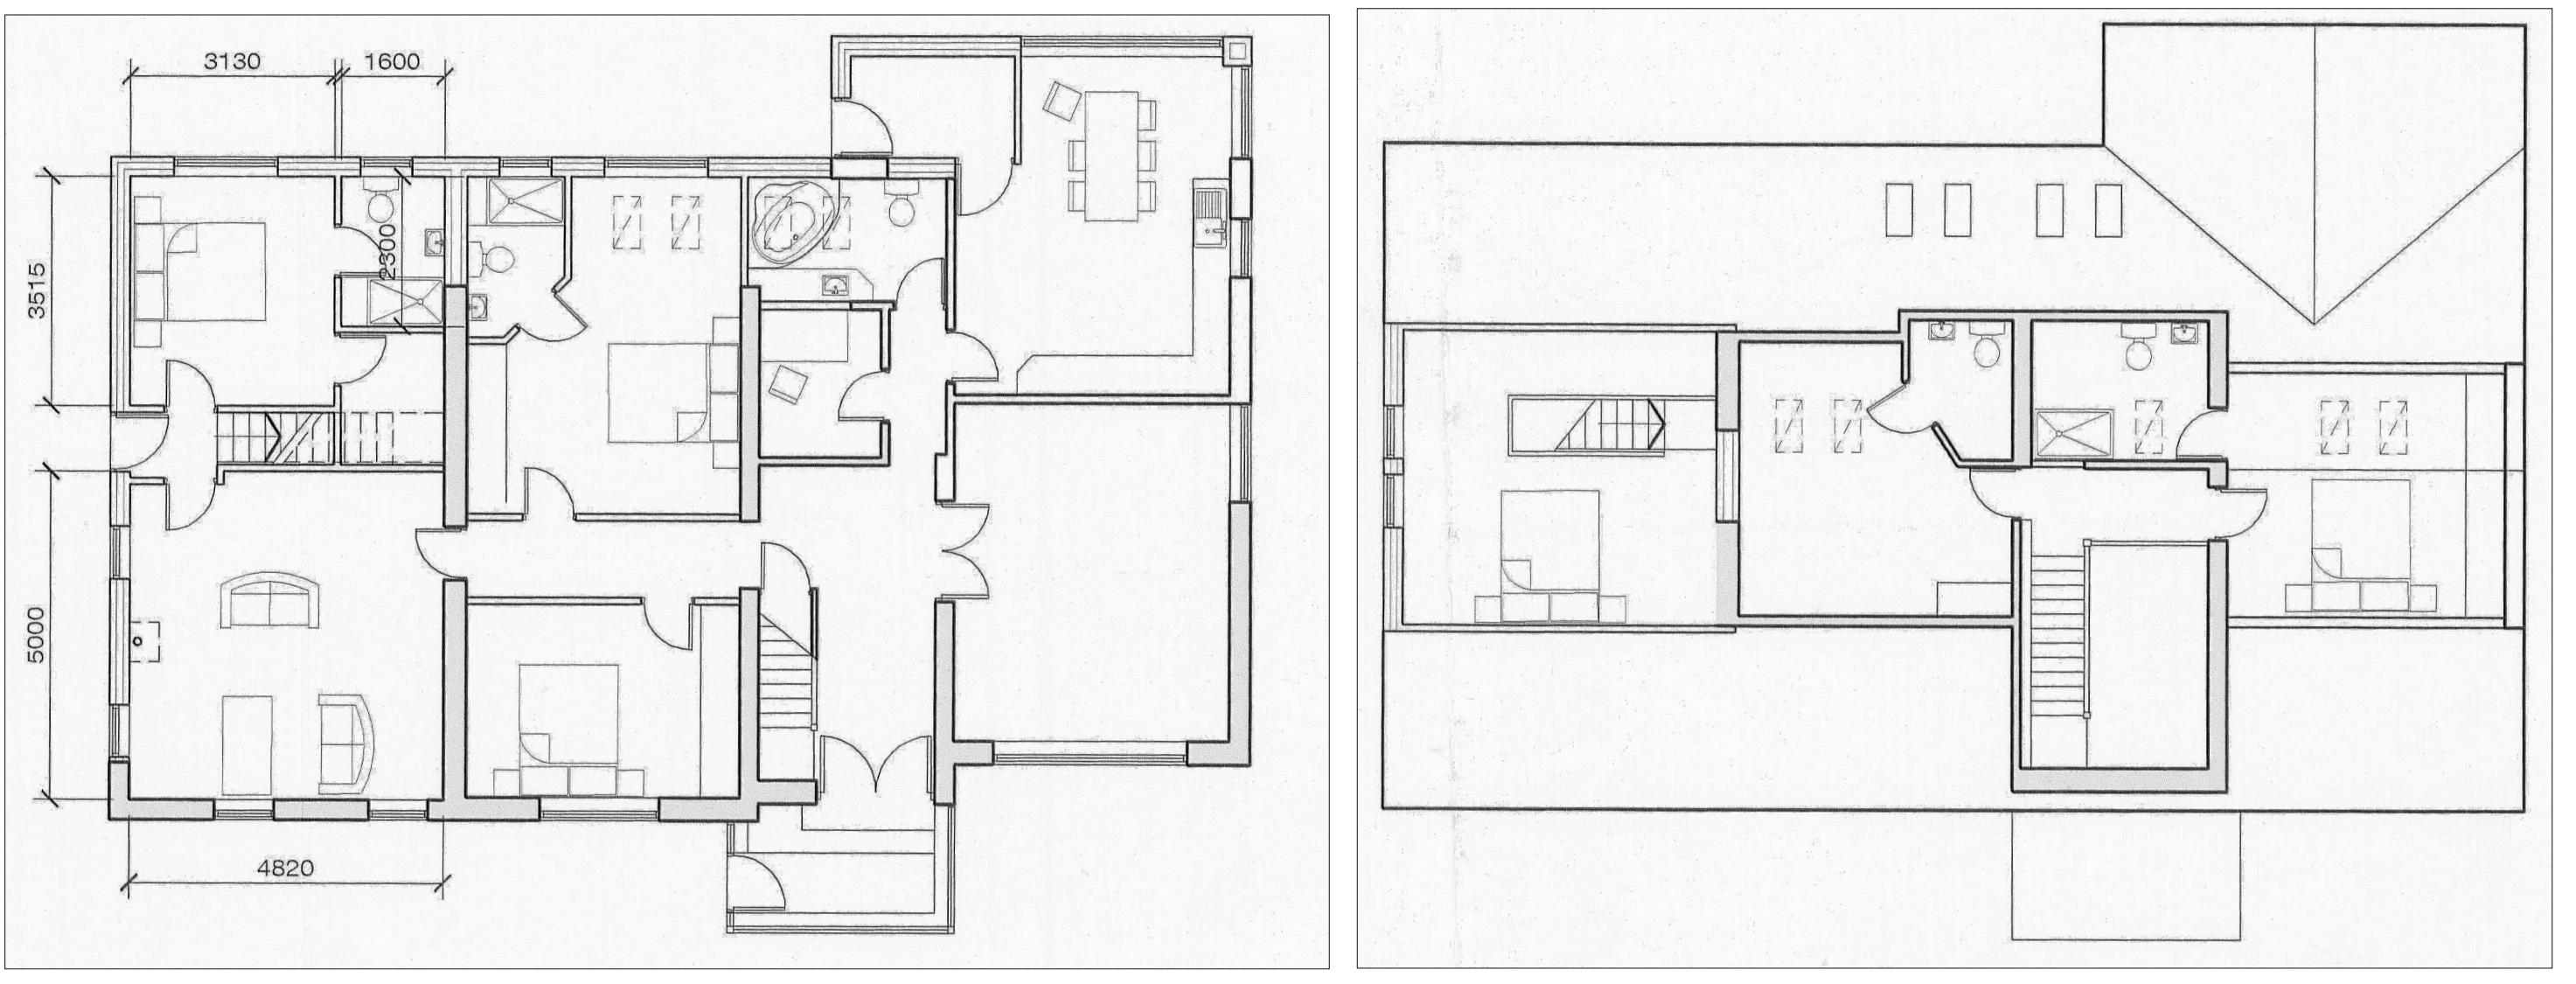

Existing + Proposed Dwelling Ground Floor Plans - (1:50)

Existing + Proposed Dwelling First Floor Plans - (1:50)

| No.                                                                           | Revision |      |         |          |               | Date      | Drwn |
|-------------------------------------------------------------------------------|----------|------|---------|----------|---------------|-----------|------|
| CLIENT:                                                                       |          |      |         |          |               |           |      |
| Mr Kev & Sue Davidson                                                         |          |      |         |          |               |           |      |
| PROJECT:<br>Edencroft Kennels, Hesketh Lane,<br>Chipping, Lancashire, PR3 2TH |          |      |         |          |               |           |      |
| TITLE:<br>Existing + Proposed Dwelling<br>Floor Plans                         |          |      |         |          |               |           |      |
| Drawr                                                                         | ר<br>TM  | Chkd | Date    | May 2022 | Scale<br>As   | s Shown @ | ) A1 |
| Contract No.<br>KD041                                                         |          |      | Drg No. | R-007    | Revision<br>– |           |      |
|                                                                               |          |      |         |          |               |           |      |