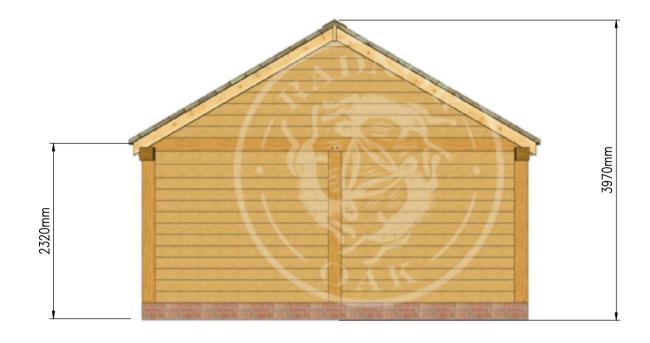

| ENTRANCE HEIGHT: | 2.100m |  |  |
|------------------|--------|--|--|
| WIDTH:           | 9.00m  |  |  |
| HEIGHT:          | 3.97m  |  |  |
| DEPTH:           | 5.10m  |  |  |
| ROOF PITCH:      | 30.00  |  |  |
| NO. OF BAYS:     | 3 Bay  |  |  |

## Proposed Plans & Elevations (1:50)

## NOTES: PROPOSED DOUBLE CAR PORT WITH ADJACENT OFFICE AREA

CONSTRUCTED FROM OAK FRAM AND PANELING

| А                                            | DIMENSIONS ADDED |       |                    |                        | 20.5.22 | ТМ |  |  |
|----------------------------------------------|------------------|-------|--------------------|------------------------|---------|----|--|--|
| No.                                          | Revision         |       |                    | Date                   | Drwn    |    |  |  |
| CLIENT:                                      |                  |       |                    |                        |         |    |  |  |
| Mr Kev & Sue Davidson                        |                  |       |                    |                        |         |    |  |  |
|                                              |                  |       |                    |                        |         |    |  |  |
| PROJECT:<br>Edencroft Kennels, Hesketh Lane, |                  |       |                    |                        |         |    |  |  |
| Chipping, Lancashire, PR3 2TH                |                  |       |                    |                        |         |    |  |  |
| TITLE:                                       |                  |       |                    |                        |         |    |  |  |
| Proposed Garage Plans &                      |                  |       |                    |                        |         |    |  |  |
| Elevations                                   |                  |       |                    |                        |         |    |  |  |
| Drawr                                        | ו<br>TM          | Chkd  | Date<br>March 2022 | Scale<br>As Shown @ A1 |         |    |  |  |
| Contra                                       | act No.          | KD041 | Drg No.<br>DR-003  | Revisio                | A       |    |  |  |