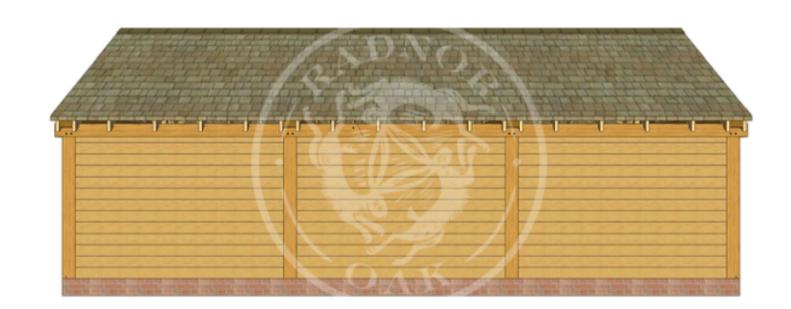

## Proposed Plans & Elevations (1:50)

## NOTES: PROPOSED DOUBLE CAR PORT WITH ADJACENT OFFICE AREA

CONSTRUCTED FROM OAK FRAM AND PANELING

| А                                            | DIMENSIONS ADDED |       |                    |                        | 20.5.22 | ТМ |  |  |
|----------------------------------------------|------------------|-------|--------------------|------------------------|---------|----|--|--|
| No.                                          | Revision         |       |                    | Date                   | Drwn    |    |  |  |
| CLIENT:                                      |                  |       |                    |                        |         |    |  |  |
| Mr Kev & Sue Davidson                        |                  |       |                    |                        |         |    |  |  |
|                                              |                  |       |                    |                        |         |    |  |  |
| PROJECT:<br>Edencroft Kennels, Hesketh Lane, |                  |       |                    |                        |         |    |  |  |
| Chipping, Lancashire, PR3 2TH                |                  |       |                    |                        |         |    |  |  |
| TITLE:                                       |                  |       |                    |                        |         |    |  |  |
| Proposed Garage Plans &                      |                  |       |                    |                        |         |    |  |  |
| Elevations                                   |                  |       |                    |                        |         |    |  |  |
| Drawr                                        | ו<br>TM          | Chkd  | Date<br>March 2022 | Scale<br>As Shown @ A1 |         |    |  |  |
| Contra                                       | act No.          | KD041 | Drg No.<br>DR-003  | Revisio                | A       |    |  |  |