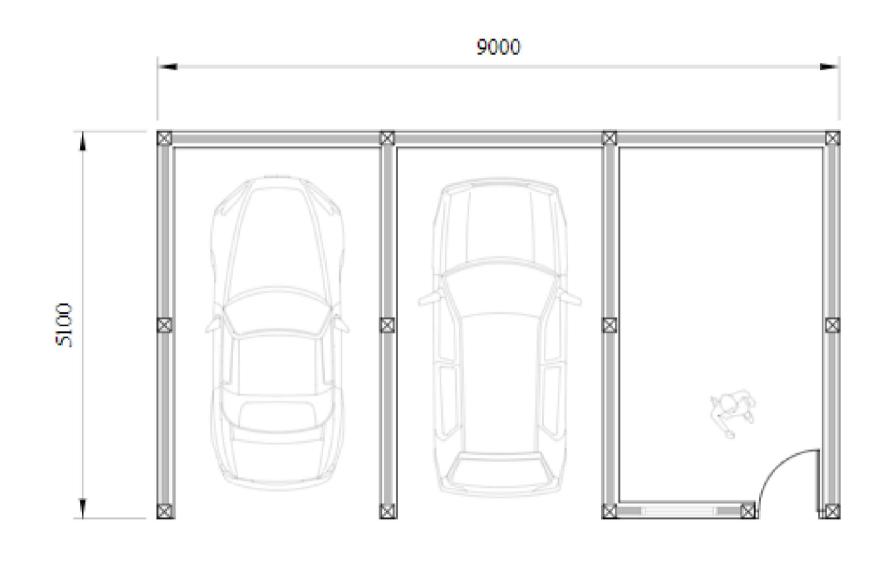

| ENTRANCE HEIGHT: | 2.100m |  |  |
|------------------|--------|--|--|
| WIDTH:           | 9.00m  |  |  |
| HEIGHT:          | 3.97m  |  |  |
| DEPTH:           | 5.10m  |  |  |
| ROOF PITCH:      | 30.00  |  |  |
| NO. OF BAYS:     | 3 Bay  |  |  |

## NOTES: PROPOSED DOUBLE CAR PORT WITH ADJACENT OFFICE AREA

CONSTRUCTED FROM OAK FRAM AND PANELING

| А                                            | DIMENSIONS ADDED |       |                    |                        | 20.5.22 | ТМ |  |  |
|----------------------------------------------|------------------|-------|--------------------|------------------------|---------|----|--|--|
| No.                                          | Revision         |       |                    | Date                   | Drwn    |    |  |  |
| CLIENT:                                      |                  |       |                    |                        |         |    |  |  |
| Mr Kev & Sue Davidson                        |                  |       |                    |                        |         |    |  |  |
|                                              |                  |       |                    |                        |         |    |  |  |
| PROJECT:<br>Edencroft Kennels, Hesketh Lane, |                  |       |                    |                        |         |    |  |  |
| Chipping, Lancashire, PR3 2TH                |                  |       |                    |                        |         |    |  |  |
| TITLE:                                       |                  |       |                    |                        |         |    |  |  |
| Proposed Garage Plans &                      |                  |       |                    |                        |         |    |  |  |
| Elevations                                   |                  |       |                    |                        |         |    |  |  |
| Drawr                                        | ו<br>TM          | Chkd  | Date<br>March 2022 | Scale<br>As Shown @ A1 |         |    |  |  |
| Contra                                       | act No.          | KD041 | Drg No.<br>DR-003  | Revisio                | A       |    |  |  |