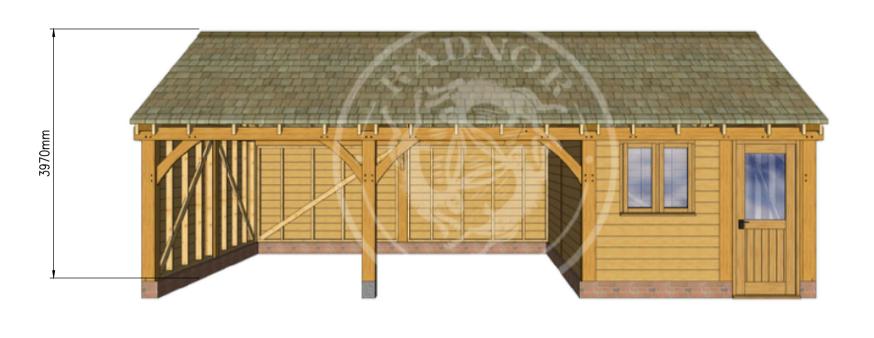

| ENTRANCE HEIGHT: | 2.100m |  |  |
|------------------|--------|--|--|
| WIDTH:           | 9.00m  |  |  |
| HEIGHT:          | 3.97m  |  |  |
| DEPTH:           | 5.10m  |  |  |
| ROOF PITCH:      | 30.00  |  |  |
| NO. OF BAYS:     | 3 Bay  |  |  |

## Proposed Plans & Elevations (1:50)

## NOTES: PROPOSED DOUBLE CAR PORT WITH ADJACENT OFFICE AREA

CONSTRUCTED FROM OAK FRAM AND PANELING

| А                                            | DIMENSIONS ADDED |       |                    |                        | 20.5.22 | ТМ |  |  |
|----------------------------------------------|------------------|-------|--------------------|------------------------|---------|----|--|--|
| No.                                          | Revision         |       |                    | Date                   | Drwn    |    |  |  |
| CLIENT:                                      |                  |       |                    |                        |         |    |  |  |
| Mr Kev & Sue Davidson                        |                  |       |                    |                        |         |    |  |  |
|                                              |                  |       |                    |                        |         |    |  |  |
| PROJECT:<br>Edencroft Kennels, Hesketh Lane, |                  |       |                    |                        |         |    |  |  |
| Chipping, Lancashire, PR3 2TH                |                  |       |                    |                        |         |    |  |  |
| TITLE:                                       |                  |       |                    |                        |         |    |  |  |
| Proposed Garage Plans &                      |                  |       |                    |                        |         |    |  |  |
| Elevations                                   |                  |       |                    |                        |         |    |  |  |
| Drawr                                        | ו<br>TM          | Chkd  | Date<br>March 2022 | Scale<br>As Shown @ A1 |         |    |  |  |
| Contra                                       | act No.          | KD041 | Drg No.<br>DR-003  | Revisio                | A       |    |  |  |