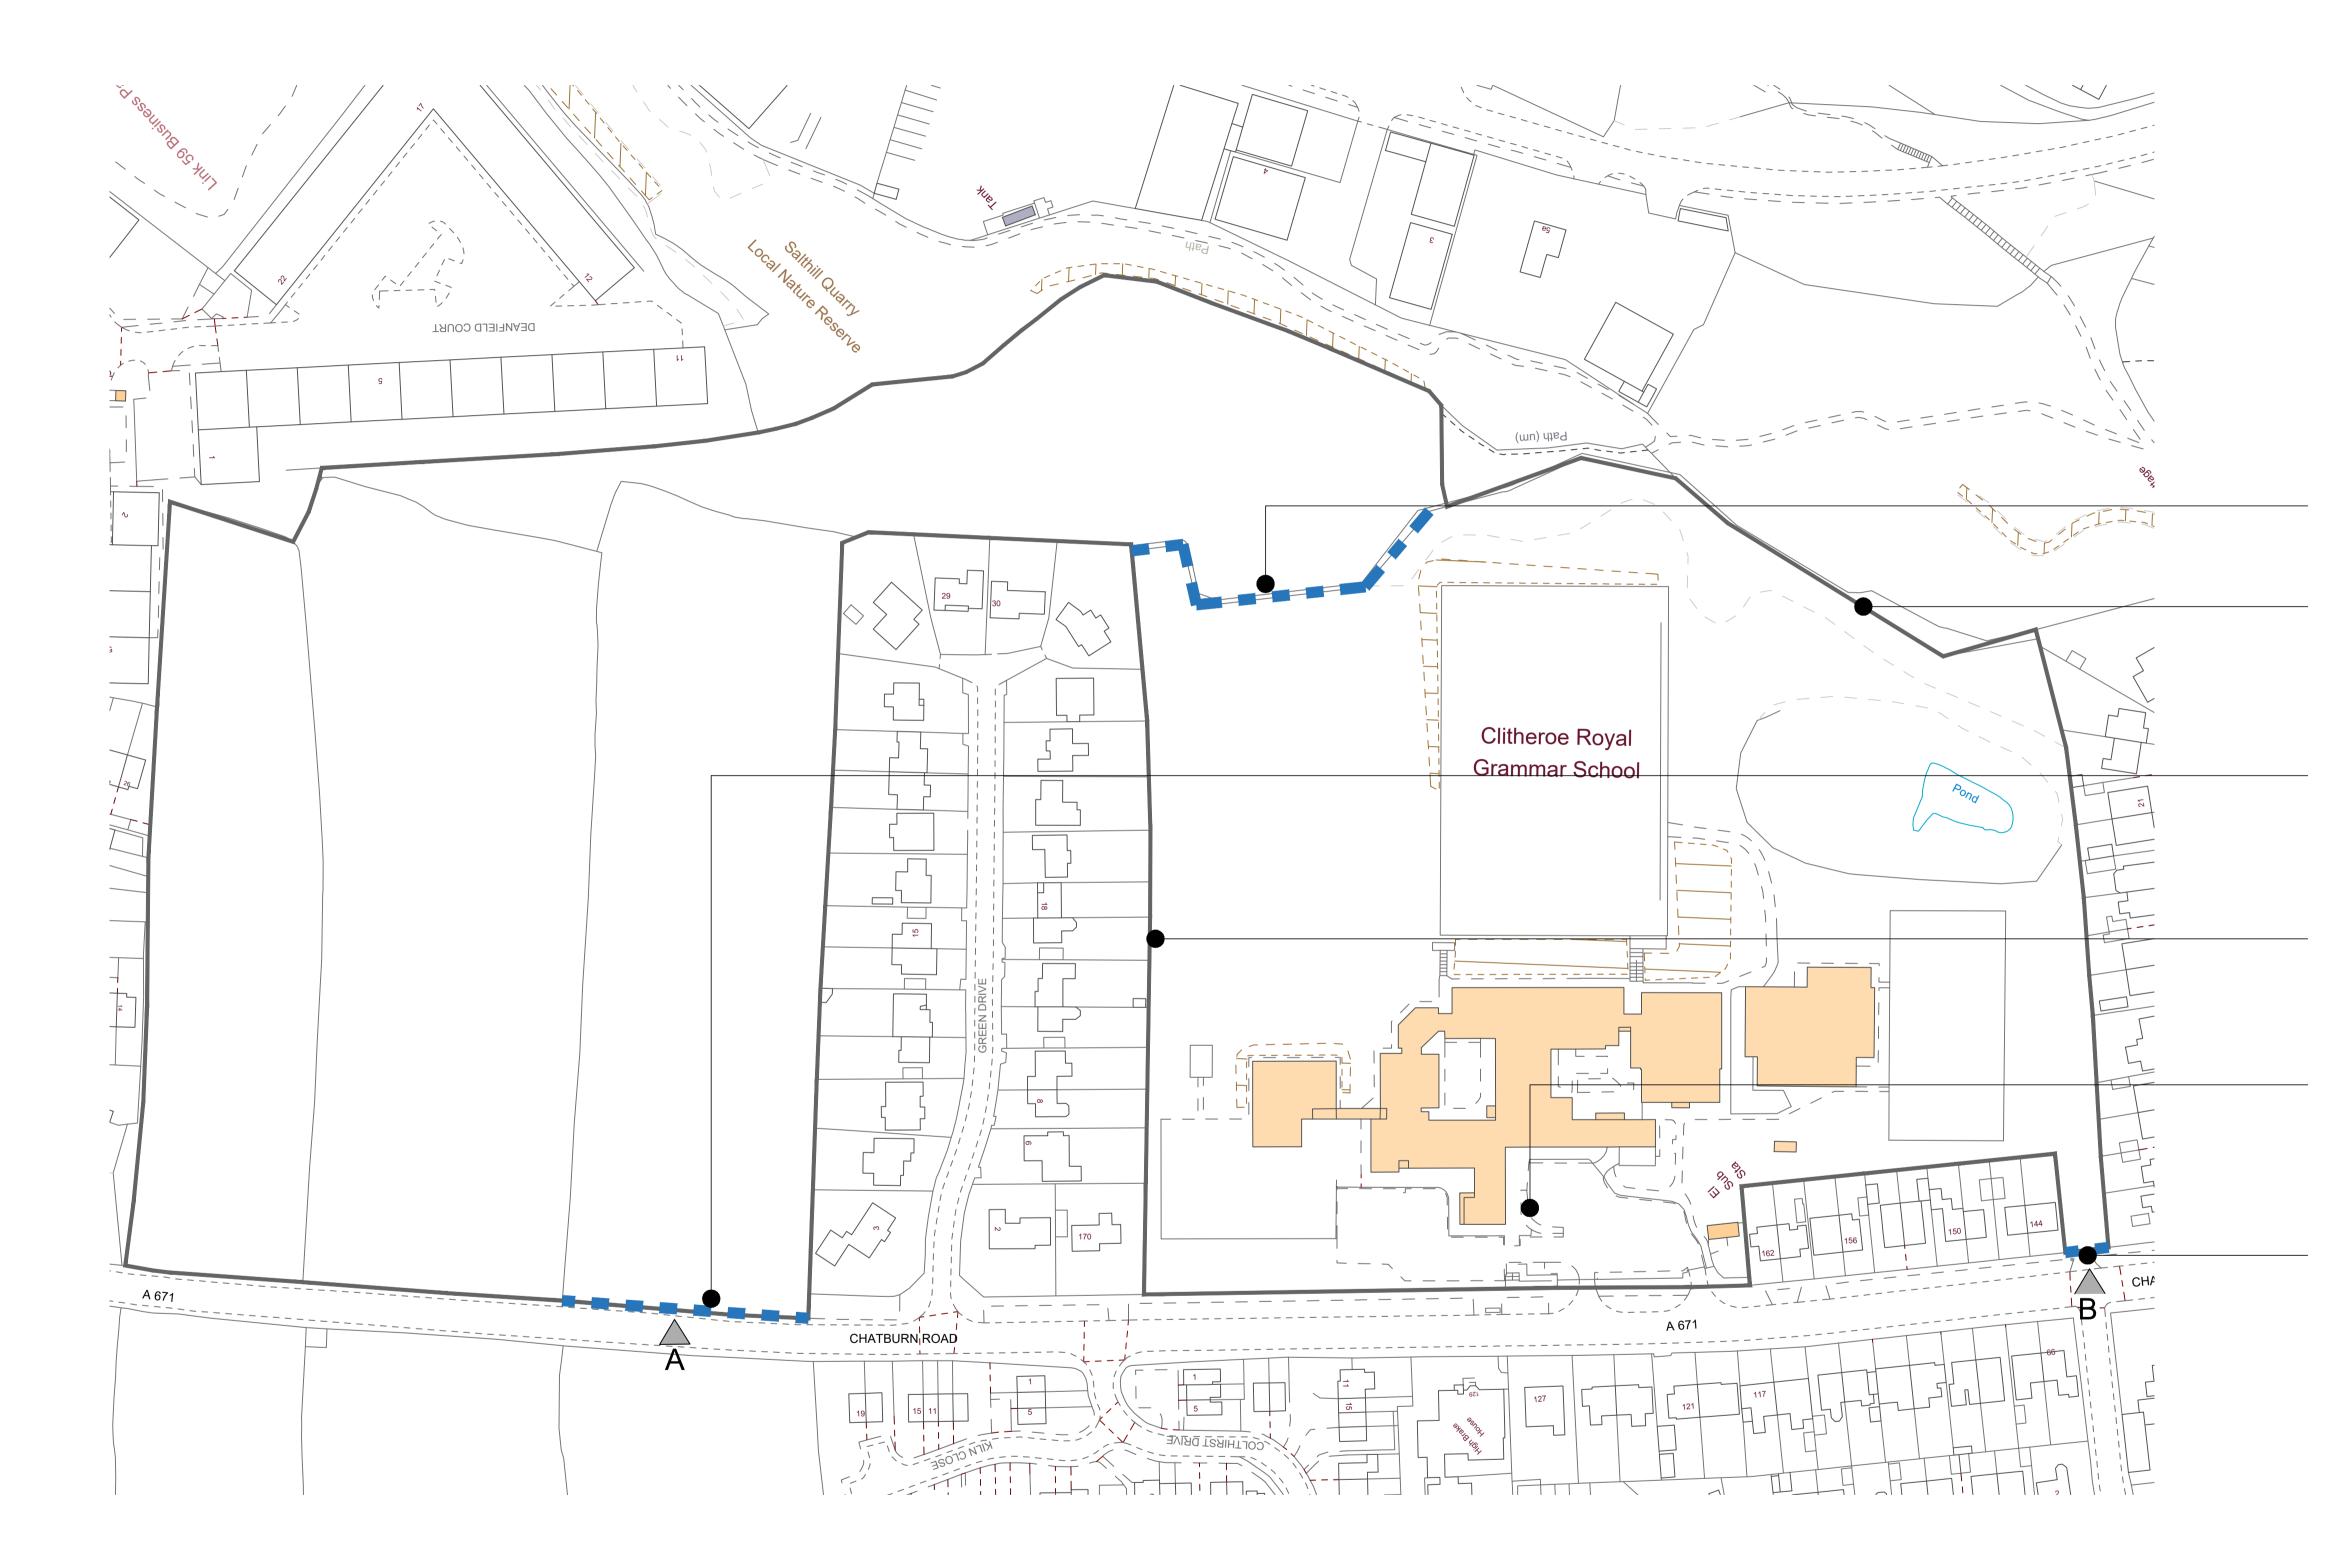

Supply and fit new 2.4m high weldmesh fencing along the boundary line. Supply and fit 1No. Double leaf vehicular access gate.

Undertake repairs to the existing fencing in order to ensure our school grounds remain secure.

Supply and fit 1No. new 2.4m high double leaf security vehicular access gates. Gates to be securely lockable and openenable during specified times. Supply and fit new 2.4m high weldmesh fencing along the boundary line. Re-build retaining wall. Pedestrian sty to provide access to the public.

Undertake repairs to the existing fencing in order to ensure our school grounds remain secure.

Supply and fit new 1.5m high weldmesh hooped top fencing to enclose the carpark. Supply and fit 1No. pedestrian access gate. Gate to operated off magnetic lock linked to the school reception in order to prevent unauthorised access onto the school site.

Supply and fit 1No. new 2.4m high weldmesh double leaf security Vehicular access gate. Introduce new fencing to be fixed to the wall. Gate to be securely lockable for use during times the glasscutter is on site.