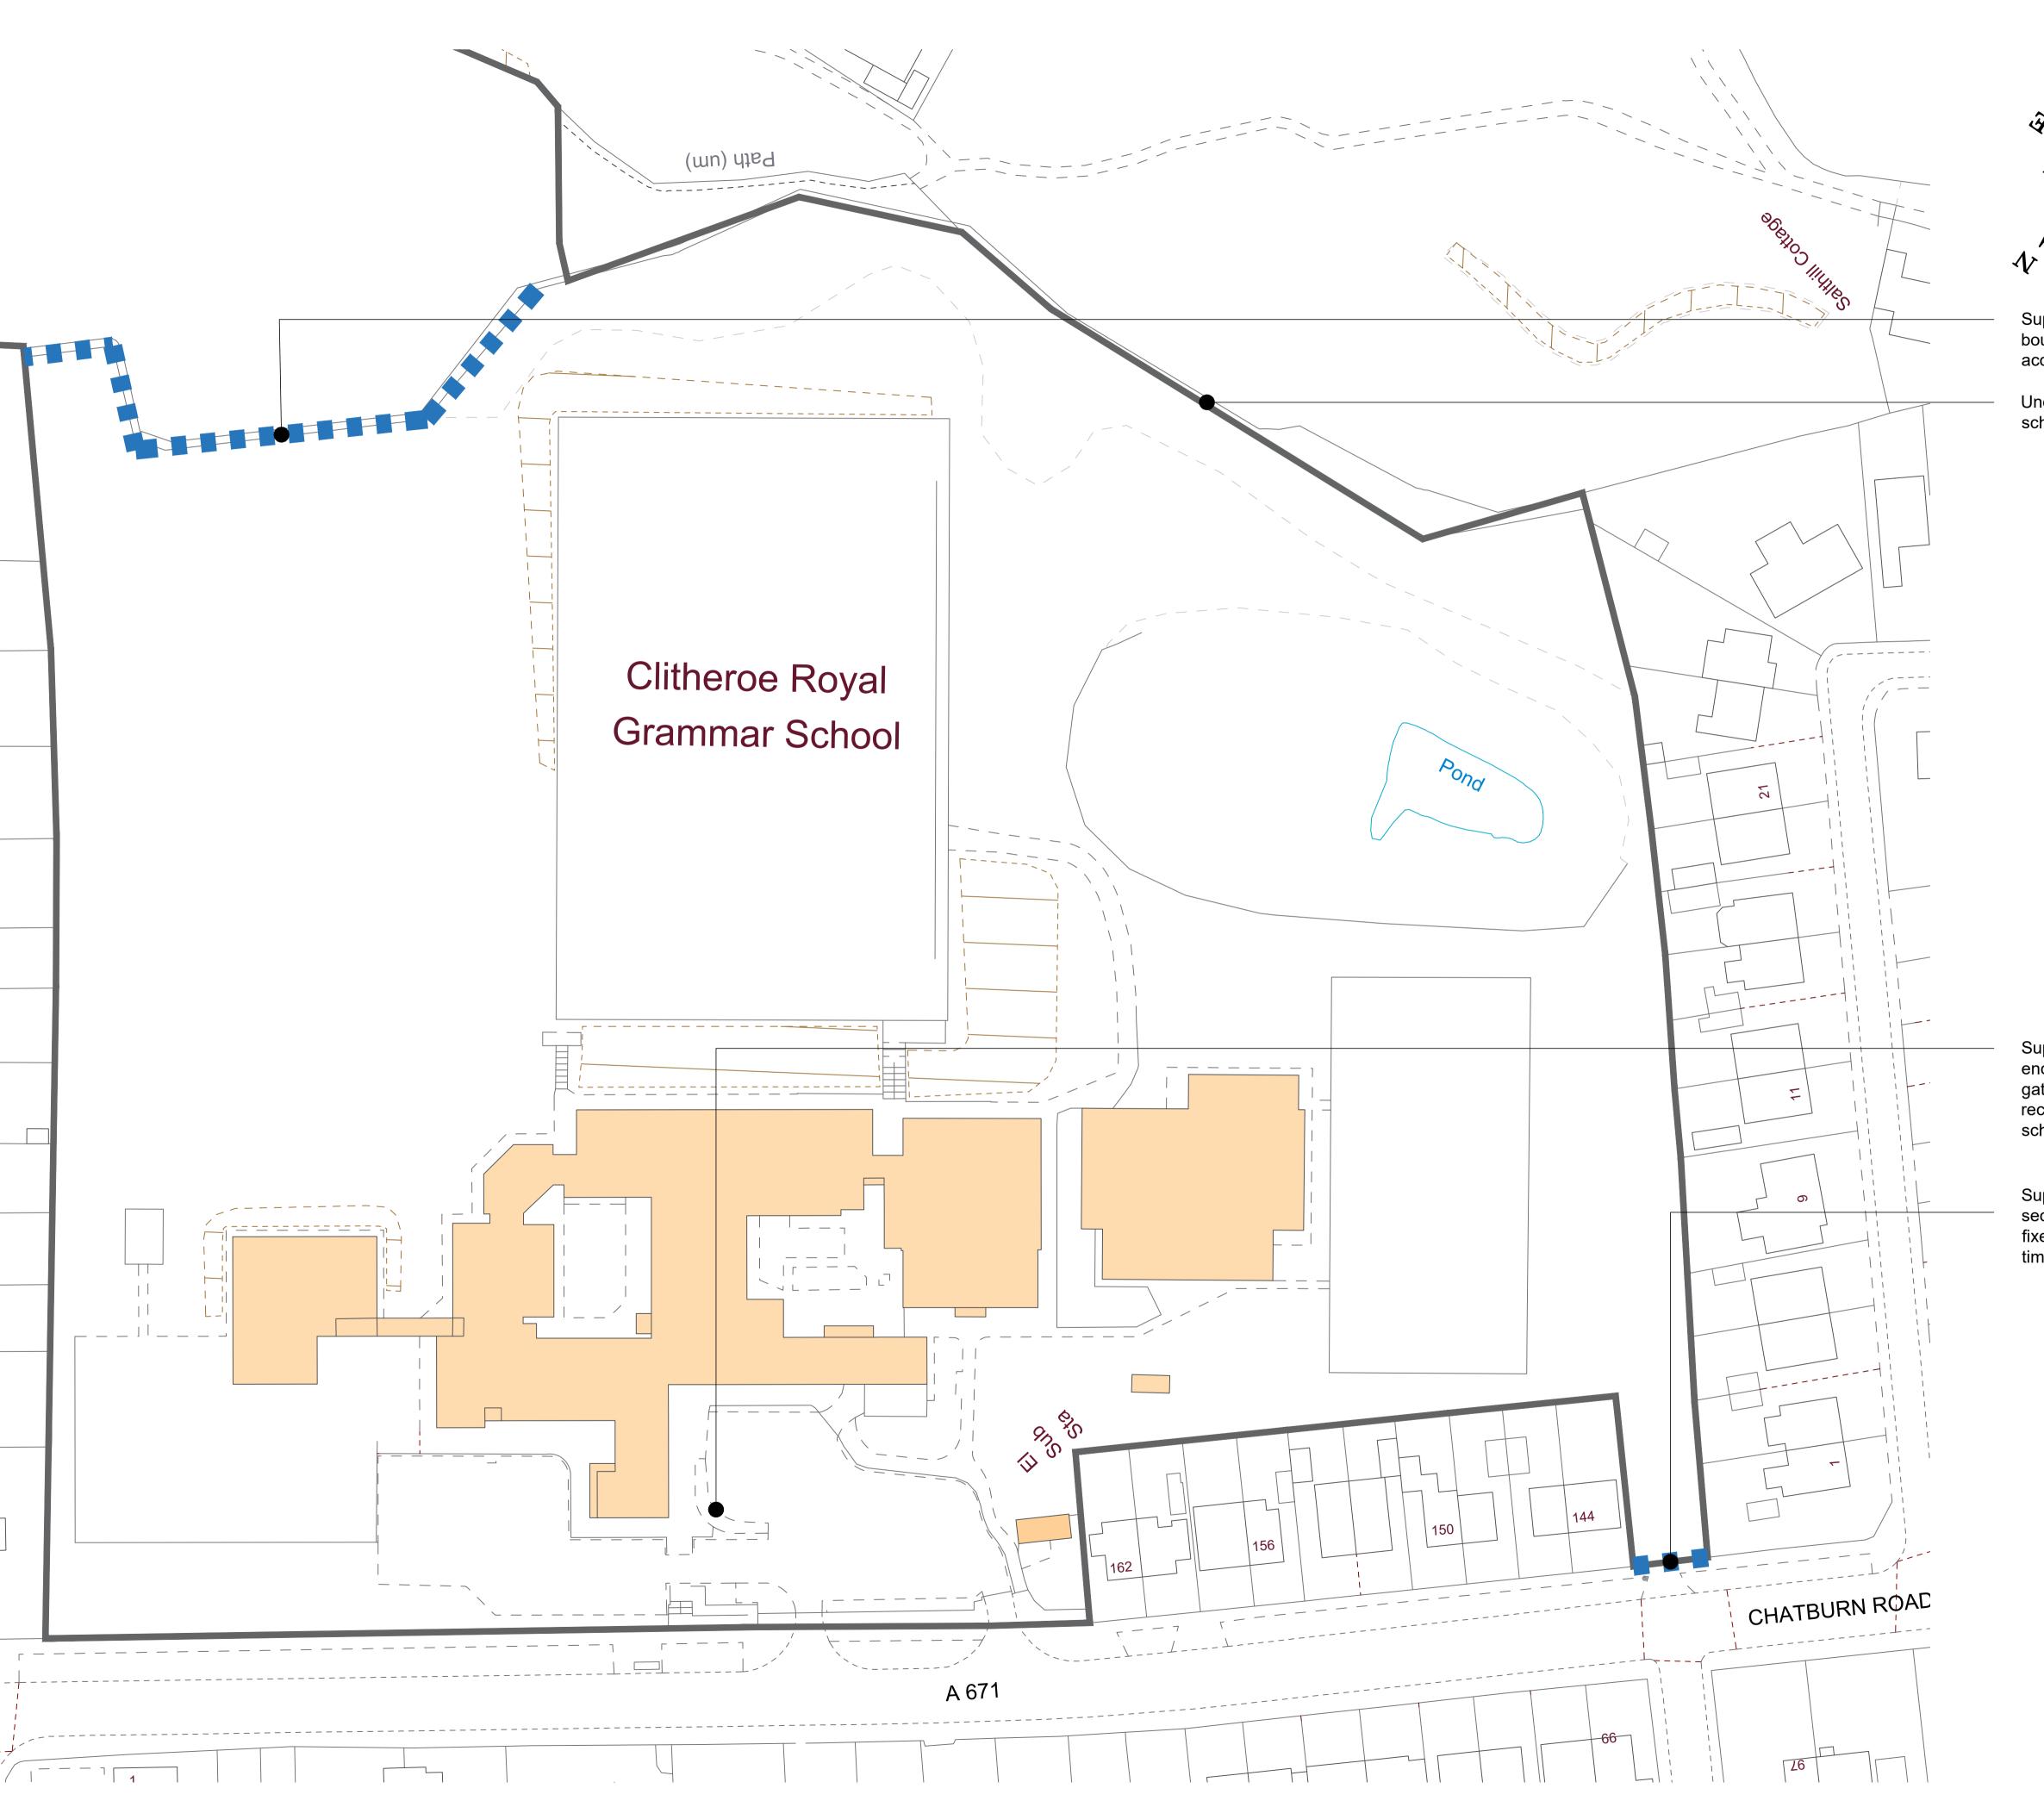

Supply and fit new 2.4m high weldmesh fencing along the boundary line. Supply and fit 1No. Double leaf vehicular access gate.

Undertake repairs to the existing fencing in order to ensure our school grounds remain secure.

Supply and fit new 1.5m high weldmesh hooped top fencing to enclose the carpark. Supply and fit 1No. pedestrian access gate. Gate to operated off magnetic lock linked to the school reception in order to prevent unauthorised access onto the school site.

Supply and fit 1No. new 2.4m high weldmesh double leaf security Vehicular access gate. Introduce new fencing to be fixed to the wall. Gate to be securely lockable for use during times the glasscutter is on site.