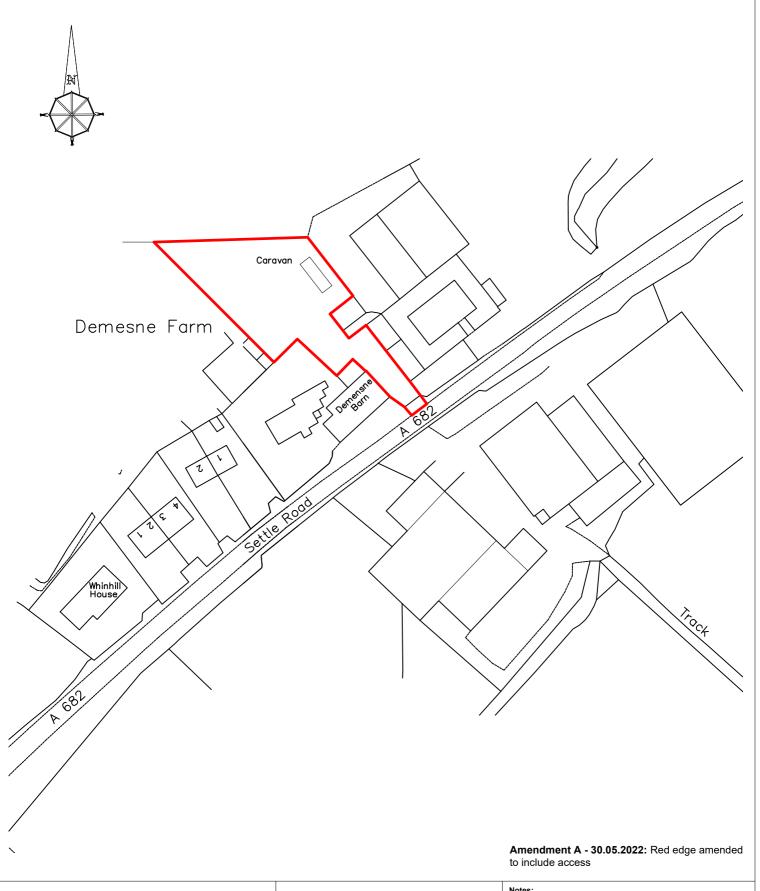

Project: ( No: Old.661.2960.GH )

Farm Workers Dwelling at:

Demesne Farm Settle Road Newsholme

BB7 4JF Gisburn

Title: Site Location Plan

Notes:

All work is to be carried out to the latest current British standard Codes of Practice and recognised working practices. All work and materials should comply with Health and Safety legislation. All dimensions are in millimetres except where explicitly shown otherwise. The contractor should check and certify all dimensions as work proceeds and notify the architect of any discrepencies. Do not scale off the drawings, if in doubt ask.

Drawn: PF Client: Messrs. Oldfield

Date: 10.03.2022 Scale: 1:1250 @ A4

Amendments: