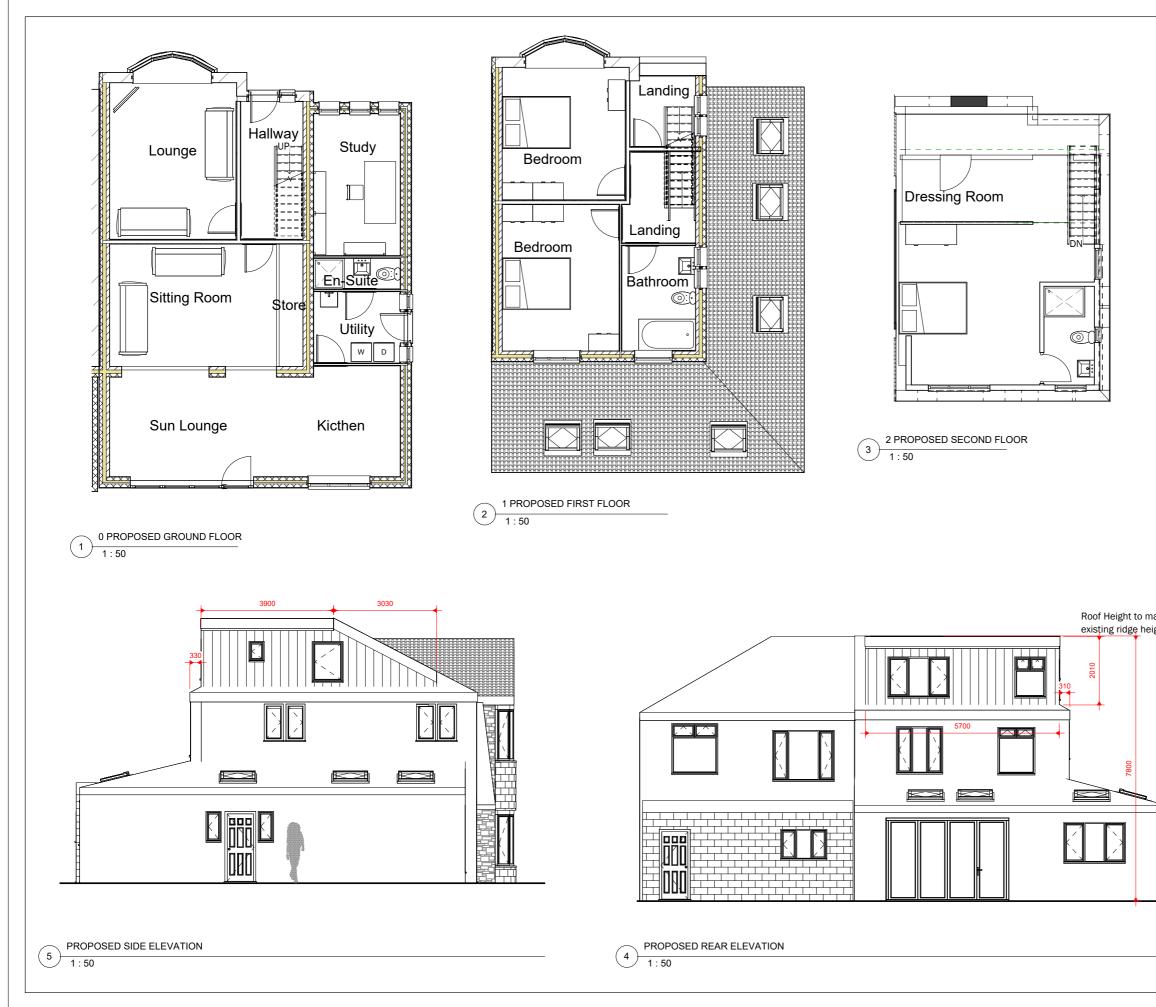

|       | Peter Hitchen<br>Architects<br>Marathon House<br>The Sidings Business Park<br>Whalley, BB7 9SE<br>01254 823 885<br>www.peterhitchenarchitects.co.uk<br>NOTES:<br>Re-Submission of application ref:3/2021/1148<br>Following the comments of the prior application<br>we have ammended the design to include a<br>side facing dormer rather than a full hip to gable<br>extension and retain a skirt which runs around<br>the side and rear of the roof and retains a<br>hipped roof point at the front of the property.<br>Material Notes: |
|-------|-------------------------------------------------------------------------------------------------------------------------------------------------------------------------------------------------------------------------------------------------------------------------------------------------------------------------------------------------------------------------------------------------------------------------------------------------------------------------------------------------------------------------------------------|
|       | <ul> <li>Standing Seam Zinc Cladding for dormers</li> <li>Concrete tile roof to side</li> <li>dormer to match existing</li> <li>Fiberglass roof finish to rear dormer</li> <li>Grey UPVC Windows for dormers</li> </ul>                                                                                                                                                                                                                                                                                                                   |
|       | No. Description Date                                                                                                                                                                                                                                                                                                                                                                                                                                                                                                                      |
|       |                                                                                                                                                                                                                                                                                                                                                                                                                                                                                                                                           |
|       |                                                                                                                                                                                                                                                                                                                                                                                                                                                                                                                                           |
|       |                                                                                                                                                                                                                                                                                                                                                                                                                                                                                                                                           |
|       |                                                                                                                                                                                                                                                                                                                                                                                                                                                                                                                                           |
| iatch | CLIENT: Mr and Mrs Emery<br>10 Chatburn Park Drive<br>Clitheroe<br>BB7 2AY                                                                                                                                                                                                                                                                                                                                                                                                                                                                |
| .Bc   | PROJECT:<br>SIDE AND REAR DORMER                                                                                                                                                                                                                                                                                                                                                                                                                                                                                                          |
|       | SHEET:<br>PROPOSED PLANS &<br>ELEVATIONS                                                                                                                                                                                                                                                                                                                                                                                                                                                                                                  |
|       | Project number PHA/647                                                                                                                                                                                                                                                                                                                                                                                                                                                                                                                    |
|       | Date 29/04/2022                                                                                                                                                                                                                                                                                                                                                                                                                                                                                                                           |
|       | Drawn by                                                                                                                                                                                                                                                                                                                                                                                                                                                                                                                                  |
|       | Checked by PH                                                                                                                                                                                                                                                                                                                                                                                                                                                                                                                             |
|       | A1.4                                                                                                                                                                                                                                                                                                                                                                                                                                                                                                                                      |
|       | Scale 1:50                                                                                                                                                                                                                                                                                                                                                                                                                                                                                                                                |
|       | Sheet size A1                                                                                                                                                                                                                                                                                                                                                                                                                                                                                                                             |
|       |                                                                                                                                                                                                                                                                                                                                                                                                                                                                                                                                           |