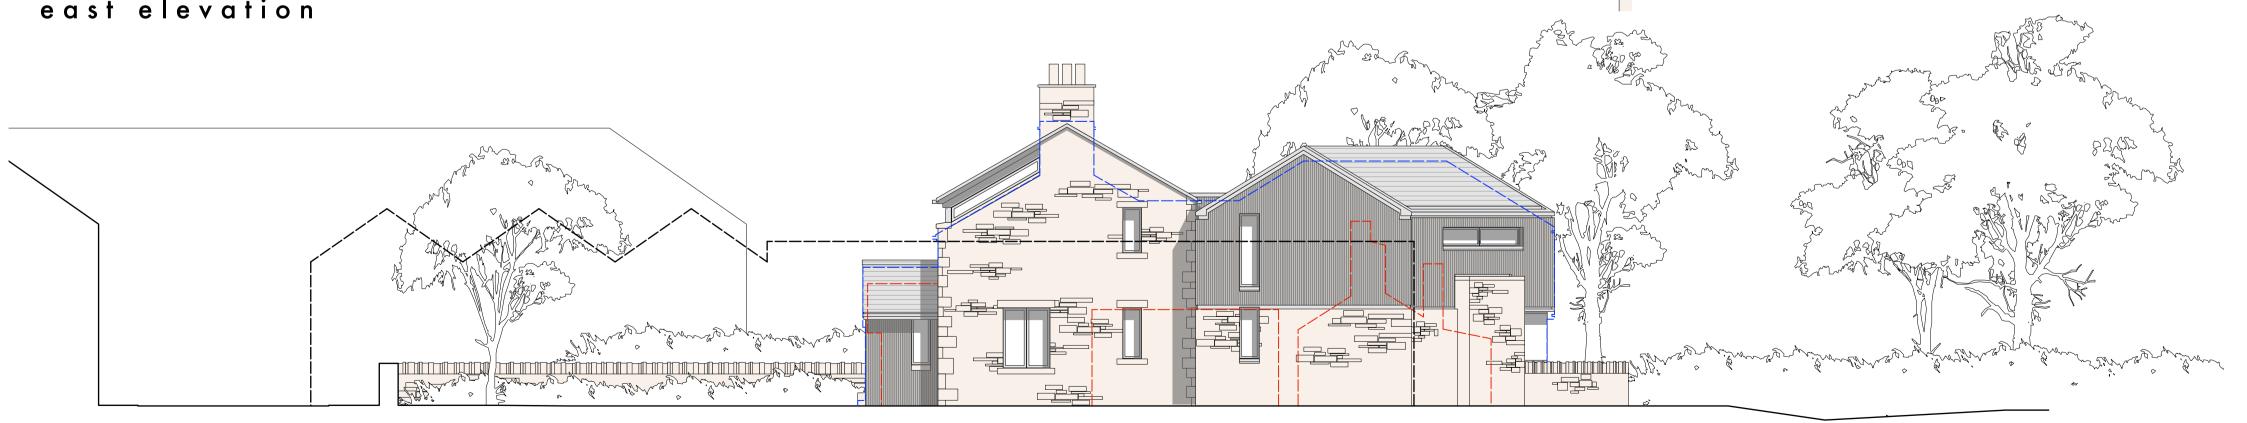

## north elevation





east elevation



## west elevation

windows to west elevation to be fitted with obscure glazing

| revision | date       | note                 |
|----------|------------|----------------------|
| Α        | 13.05.21   | planning application |
| В        | 18.03.22   | planning application |
| С        | 05.05.2022 | planning application |
|          |            |                      |



44 york street clitheroe BB7 2DL t. 01200 444490 e. mail@stantonandrews.co.uk w. stantonandrews.co.uk

date

may 2021

lower abbott house

## proposed elevations

1 to 100 @ A1

<sup>status</sup> planning

project number

20.80

Stanton Andrews do not accept liability for any loss or degradation of information held in the drawing resulting from the translation from the original file format or any other programme. Stan