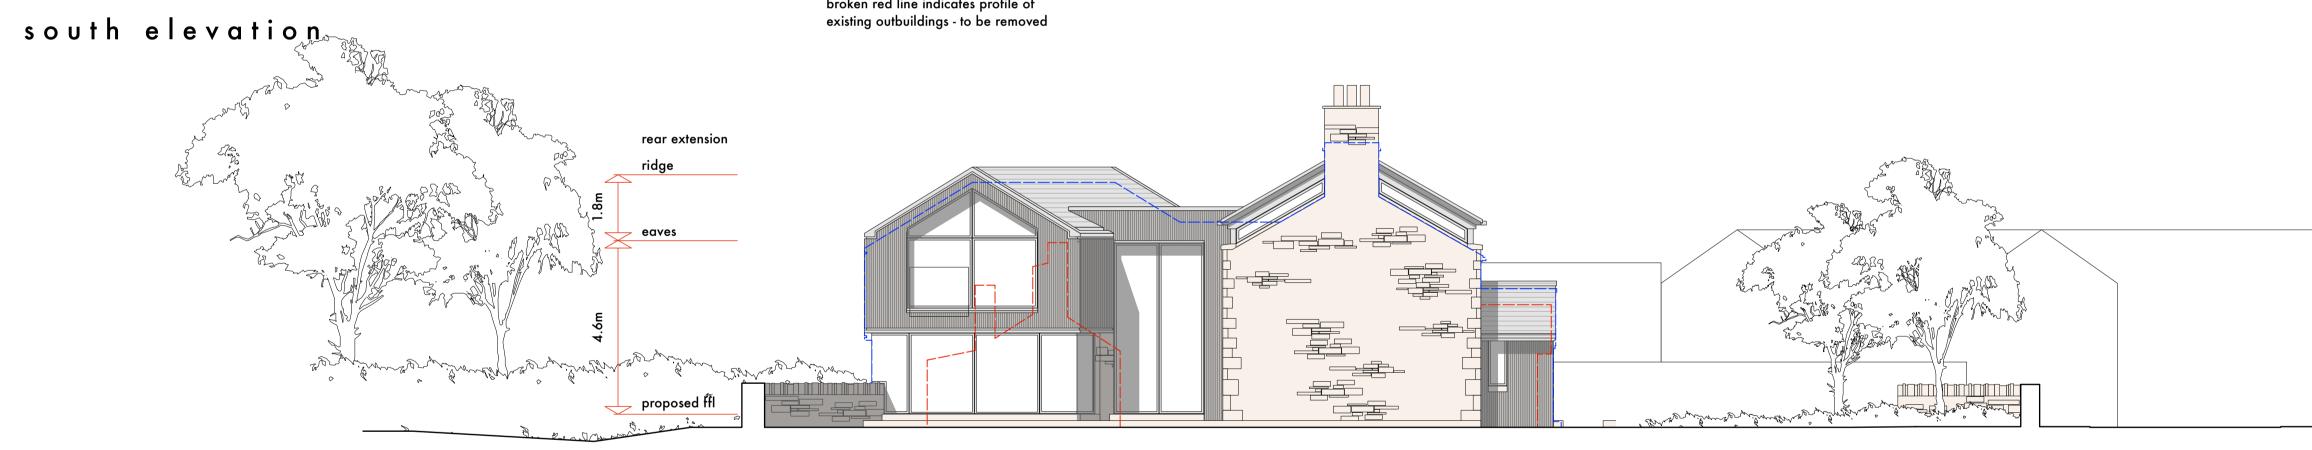

## north elevation





east elevation



## west elevation

windows to west elevation to be fitted with obscure glazing

| revision | date       | note                 |
|----------|------------|----------------------|
| Α        | 13.05.21   | planning application |
| В        | 18.03.22   | planning application |
| С        | 05.05.2022 | planning application |
|          |            |                      |



44 york street clitheroe BB7 2DL t. 01200 444490 e. mail@stantonandrews.co.uk w. stantonandrews.co.uk

date

may 2021

lower abbott house

## proposed elevations

1 to 100 @ A1

<sup>status</sup> planning

project number

20.80

Stanton Andrews do not accept liability for any loss or degradation of information held in the drawing resulting from the translation from the original file format or any oth