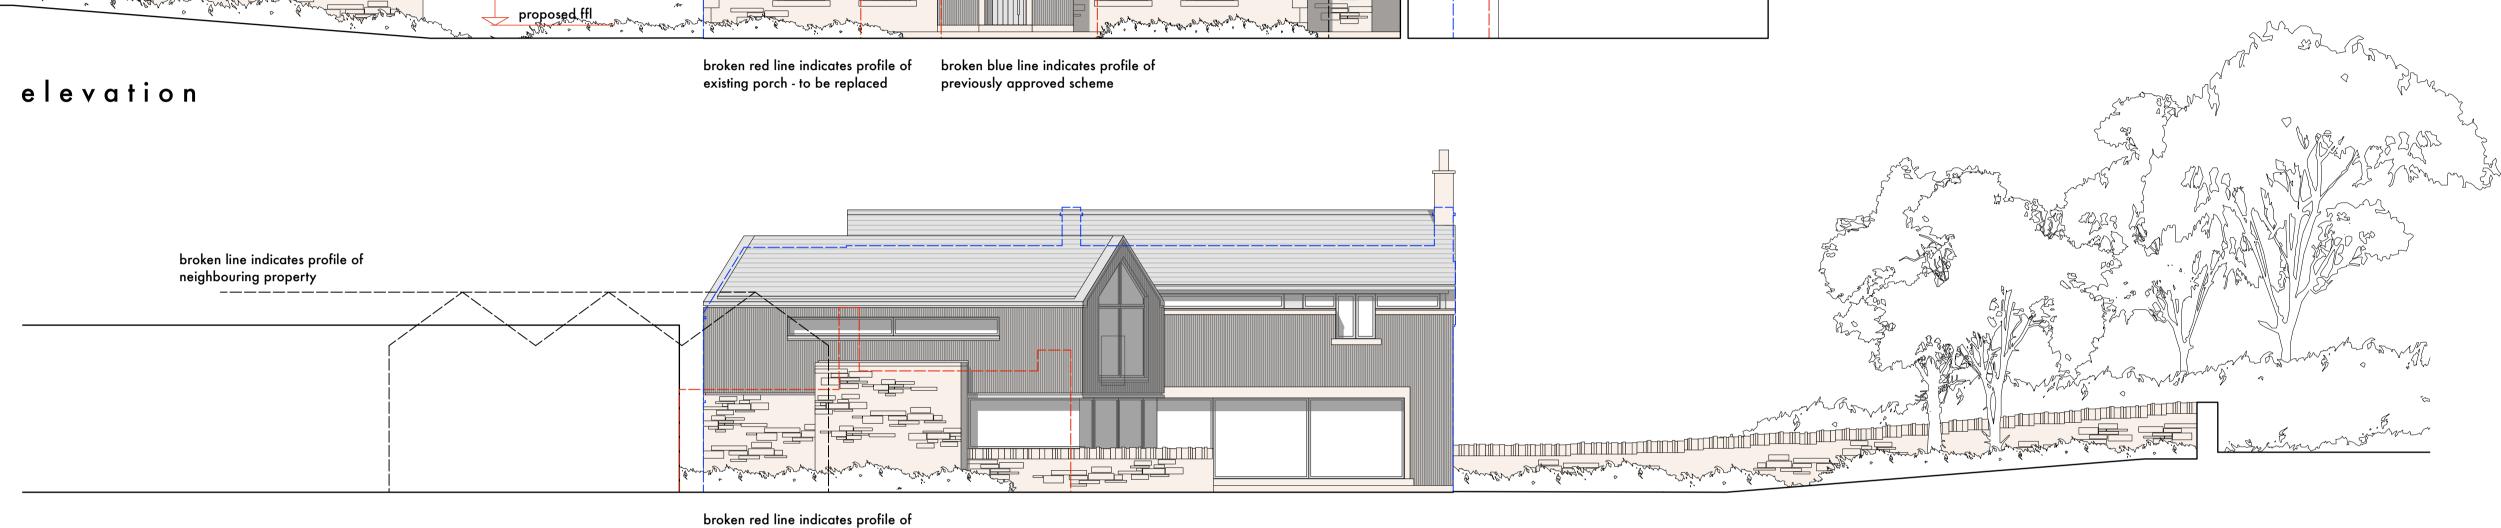

## north elevation

east elevation

## west elevation

windows to west elevation to be fitted with obscure glazing

| revision | date       | note                 |
|----------|------------|----------------------|
| Α        | 13.05.21   | planning application |
| В        | 18.03.22   | planning application |
| С        | 05.05.2022 | planning application |
|          |            |                      |