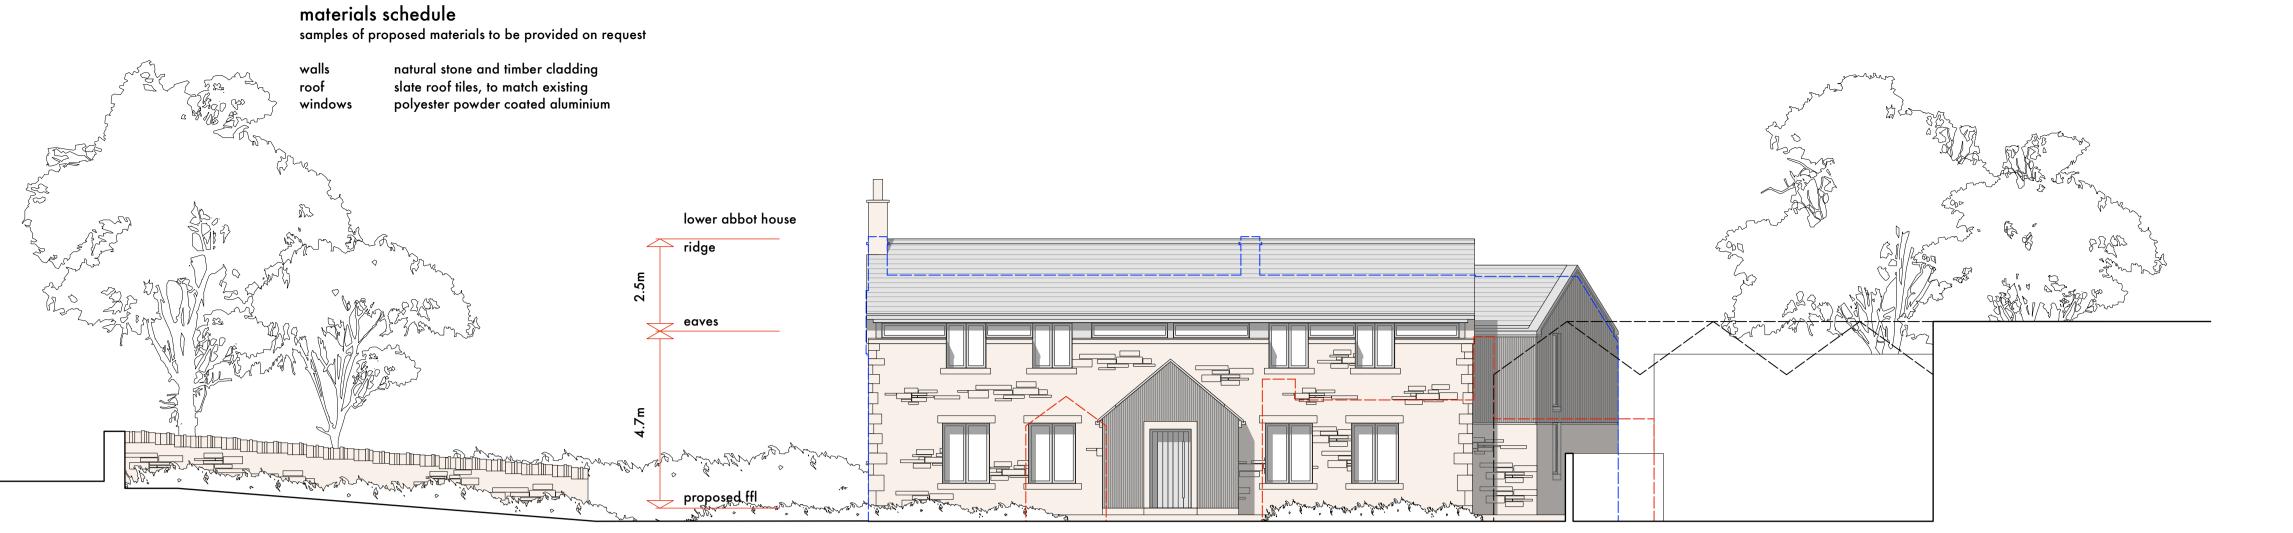

44 york street clitheroe BB7 2DL t. 01200 444490 e. mail@stantonandrews.co.uk w. stantonandrews.co.uk

date

may 2021

lower abbott house

## proposed elevations

1 to 100 @ A1

<sup>status</sup> planning

project number

20.80

Stanton Andrews do not accept liability for any loss or degradation of information held in the drawing resulting from the translation from the original file format or any other programme. Stanton Andrews accepts no liability for use of this drawing by parties other than the party for whom it was prepared or for purposes other than those for which it was prepared. The party for whom it was prepared or for purposes other than those for which it is an uncontrolled version and responsible. It is based on background information current at the time of issue. Stanton Andrews accepts no liability for any alterations to, additions to or discrepancies arising out of changes to such background information which occur after it has been issued by Stanton Andrews.