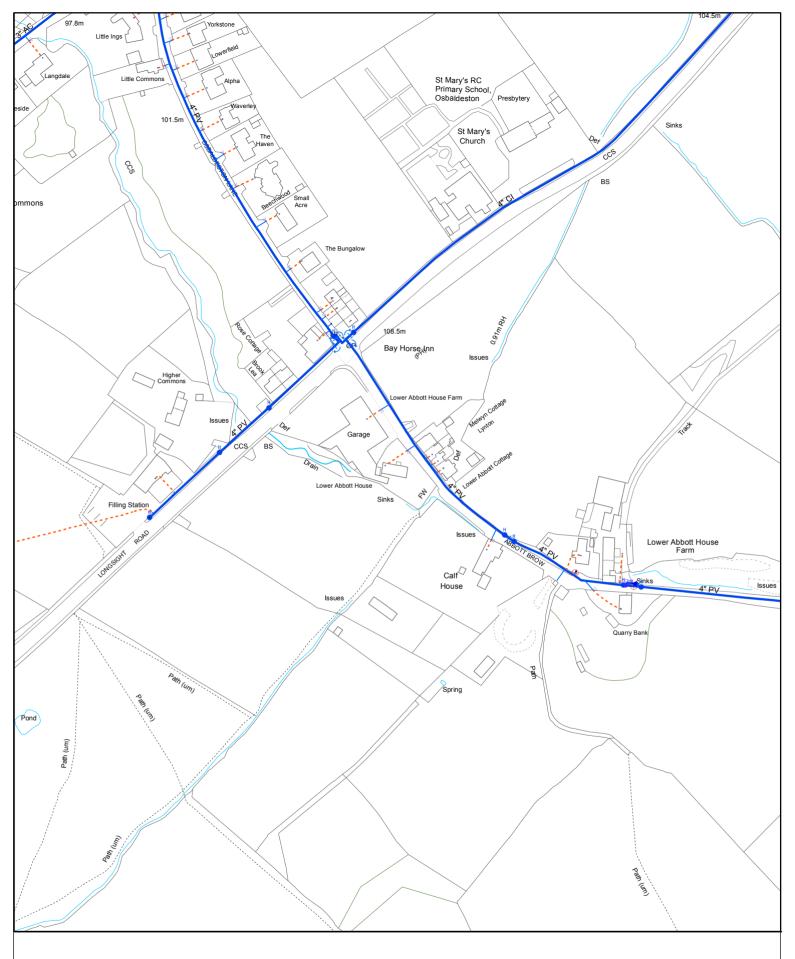

## **Extract from Map Of Water Mains**

Printed By: Property Searches

Lower Abbot House, Mellor, BB2 7HU

The position of underground apparatus shown on this plan is approximate only and is given in accordance with the best information currently available. The actual positions may be different from those shown on the plan and private pipes, sewers or drains may not be recorded. United Utilities Water PLC will not accept any liability for any damage caused by the actual positions being different from those shown.