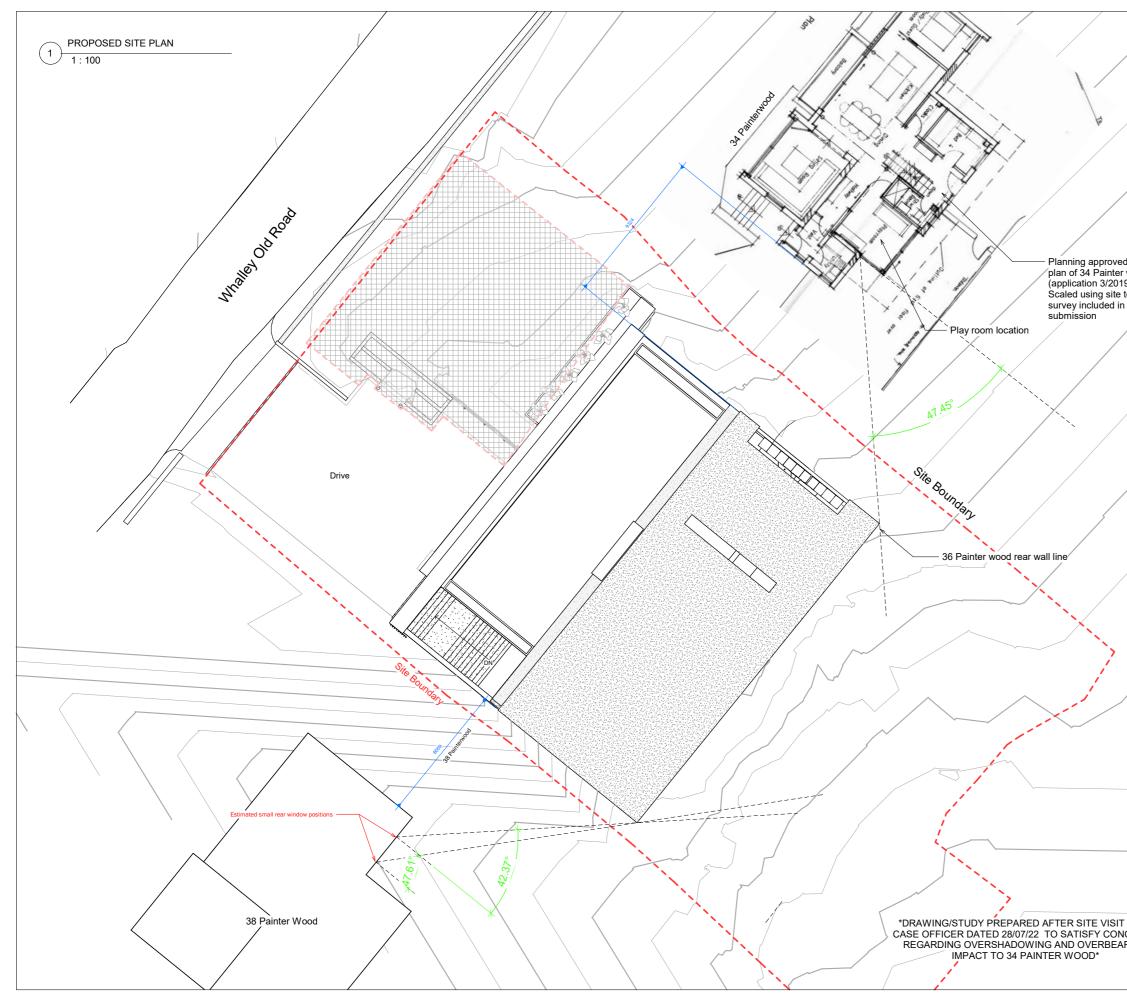

|                                                             |                                                                 | Peter Hitchen<br>Architects |           |  |
|-------------------------------------------------------------|-----------------------------------------------------------------|-----------------------------|-----------|--|
|                                                             | Marathon House<br>The Sidings Business Park<br>Whalley, BB7 9SE |                             |           |  |
|                                                             |                                                                 | 01254 823 885               |           |  |
|                                                             | www.peterhitchenarchitects.co.uk                                |                             |           |  |
|                                                             | NOTE                                                            | ES:                         |           |  |
|                                                             |                                                                 |                             |           |  |
| d ground floor<br>wood<br>9/0648)<br>topography<br>planning |                                                                 |                             |           |  |
|                                                             |                                                                 |                             |           |  |
|                                                             | No.                                                             | Description                 | Date      |  |
|                                                             |                                                                 |                             |           |  |
|                                                             |                                                                 |                             |           |  |
|                                                             |                                                                 |                             |           |  |
|                                                             |                                                                 |                             |           |  |
|                                                             |                                                                 |                             |           |  |
|                                                             | CLIENT:<br>Mr & Mrs Brunt                                       |                             |           |  |
|                                                             | PROJE                                                           | ECT:                        |           |  |
|                                                             | Proposed replacement dwelling<br>at 36 Painterwood, Billington  |                             |           |  |
|                                                             |                                                                 |                             |           |  |
|                                                             | Project                                                         | tnumber                     | PHA/576   |  |
|                                                             | Date                                                            | 2                           | 8/07/2022 |  |
|                                                             | Drawn                                                           | by                          | JD        |  |
|                                                             | Check                                                           | ed by                       | PH        |  |
|                                                             |                                                                 | A1.8                        |           |  |
| RING                                                        | Scale                                                           |                             | 1 : 100   |  |
|                                                             | Sheet                                                           | size                        | A1        |  |