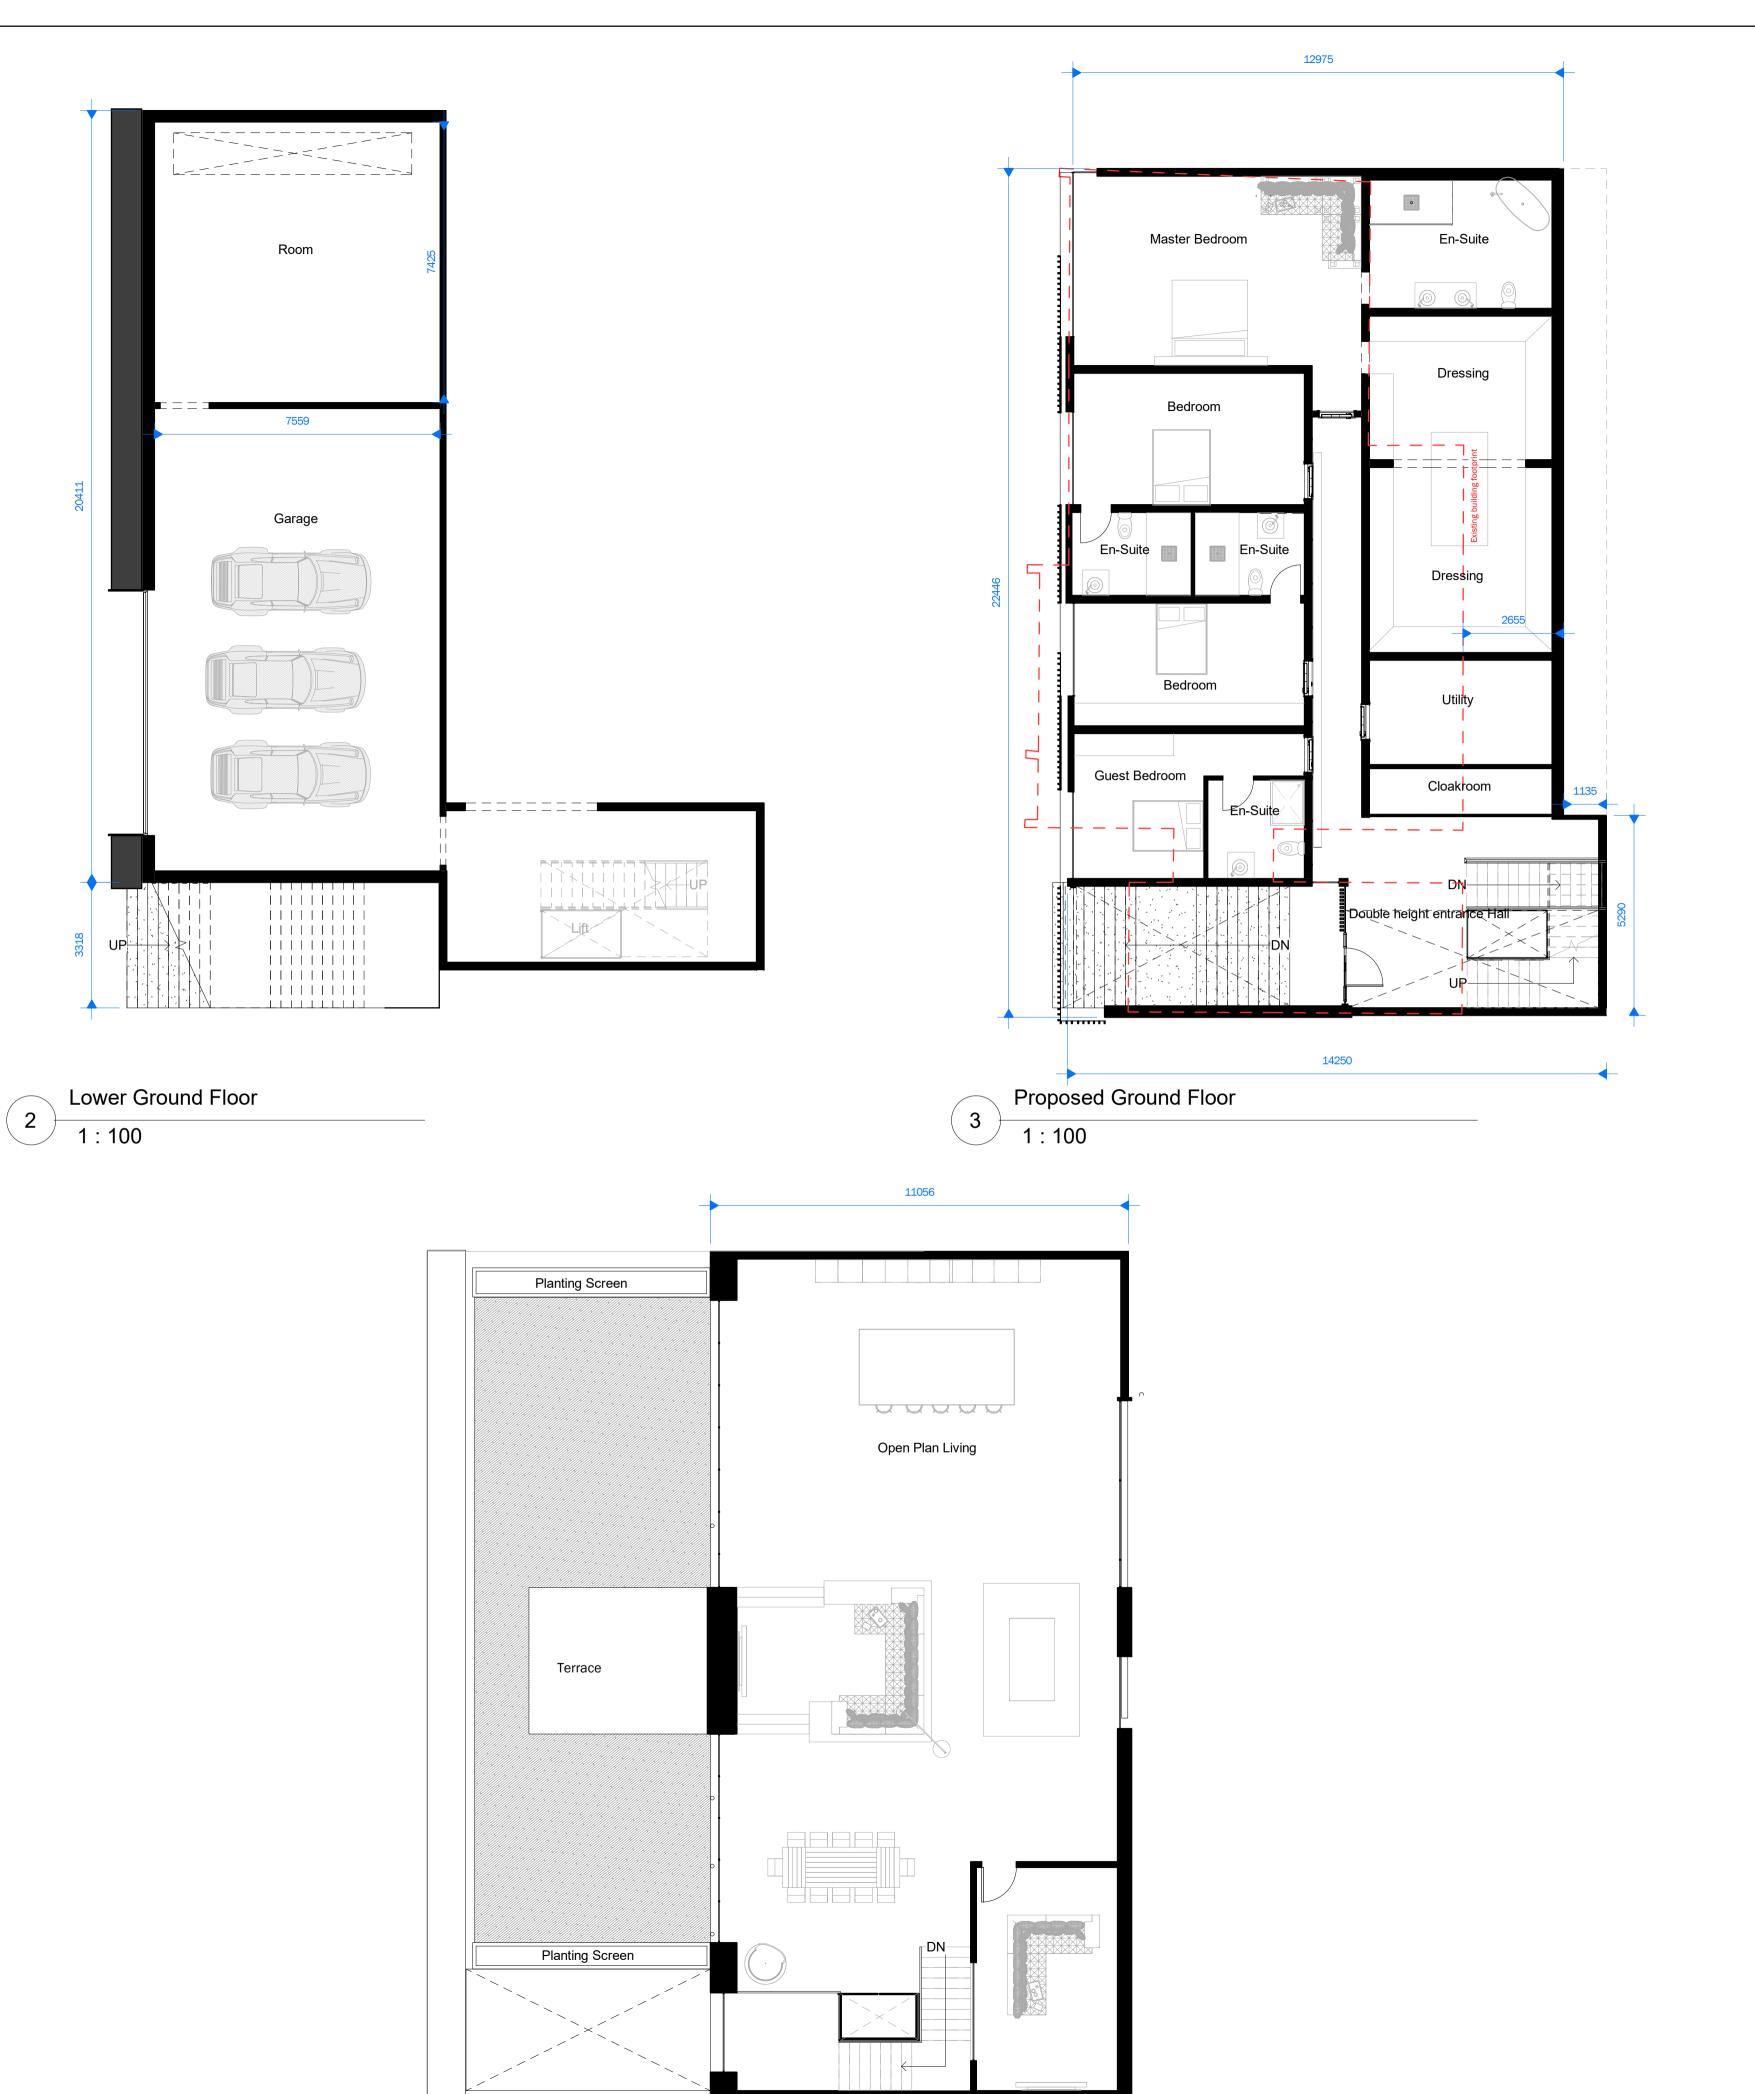

Proposed First Floor 1 1 : 100

|                                                                 | Peter Hitchen |           |  |
|-----------------------------------------------------------------|---------------|-----------|--|
| Architects                                                      |               |           |  |
| Marathon House<br>The Sidings Business Park<br>Whalley, BB7 9SE |               |           |  |
| 01254 823 885                                                   |               |           |  |
| www.peterhitchenarchitects.co.uk                                |               |           |  |
| NOTES:                                                          |               |           |  |
|                                                                 |               |           |  |
|                                                                 |               |           |  |
|                                                                 |               |           |  |
|                                                                 |               |           |  |
|                                                                 |               |           |  |
|                                                                 |               |           |  |
|                                                                 |               |           |  |
| No.                                                             | Description   | Date      |  |
|                                                                 |               |           |  |
|                                                                 |               |           |  |
|                                                                 |               |           |  |
|                                                                 |               |           |  |
|                                                                 |               |           |  |
| CLIENT:                                                         |               |           |  |
| Mr & Mrs Brunt                                                  |               |           |  |
|                                                                 |               |           |  |
| PROJE                                                           | ECT:          |           |  |
| Proposed replacement dwelling                                   |               |           |  |
| at 36 Painterwood, Billington                                   |               |           |  |
|                                                                 |               |           |  |
| SHEET:<br>PROPOSED PLANS                                        |               |           |  |
|                                                                 |               |           |  |
|                                                                 |               |           |  |
| Project number                                                  |               | PHA/576   |  |
| Date                                                            |               | 9/05/2022 |  |
| Drawn                                                           | by            | JD        |  |
| Checke                                                          | ed by         | PH        |  |
| A1.4                                                            |               |           |  |
| Scale 1 : 100                                                   |               |           |  |
| Sheets                                                          | size          | A1        |  |
|                                                                 |               | - <b></b> |  |