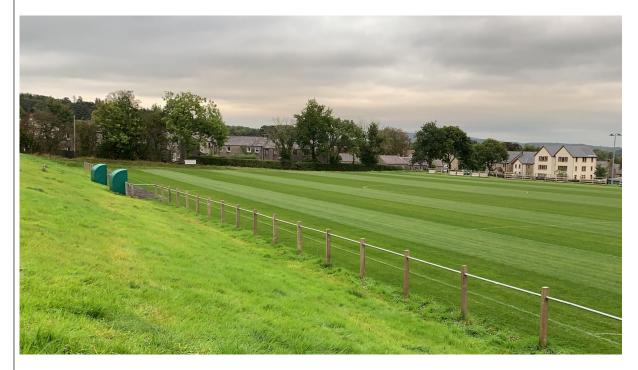

In conclusion we as Chipping Parish Council support this application and very much hope with the addition of all the above conditions you will be minded to allow this application to be approved."

The applicant has provided two pictures to give a clearer view of the already existing post and rail barrier and how the proposed size of the advertising boards would fix between the posts acting as a

ball stop above the hill as well as an advertisement.

Application Ref: 3/2022/0200 LAND AT WOODFIELDS, KNOWLES BROW, HURST GREEN REC: APP

|  |  | FAIRFIELD FARM, LONGSIGHT ROAD, CLAYTON-LE-DALE | REC: | APP |
|--|--|-------------------------------------------------|------|-----|
|  |  |                                                 |      |     |
|  |  |                                                 |      |     |