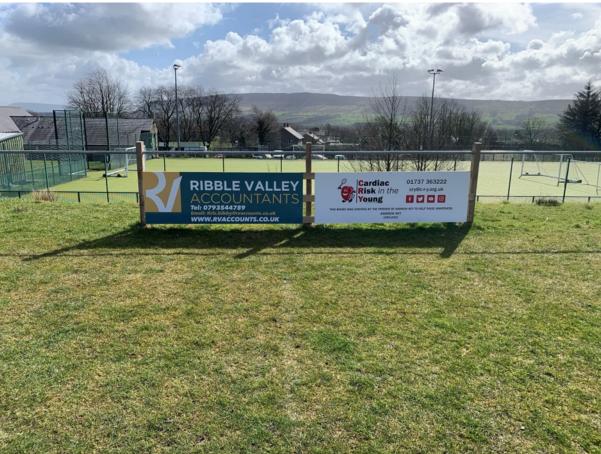

In conclusion we as Chipping Parish Council support this application and very much hope with the addition of all the above conditions you will be minded to allow this application to be approved."

The applicant has provided two pictures to give a clearer view of the already existing post and rail barrier and how the proposed size of the advertising boards would fix between the posts acting as a

ball stop above the hill as well as an advertisement.

Application Ref: 3/2022/0200 LAND AT WOODFIELDS, KNOWLES BROW, HURST GREEN REC: APP

|  |  | FAIRFIELD FARM, LONGSIGHT ROAD, CLAYTON-LE-DALE | REC: | APP |
|--|--|-------------------------------------------------|------|-----|
|  |  |                                                 |      |     |
|  |  |                                                 |      |     |