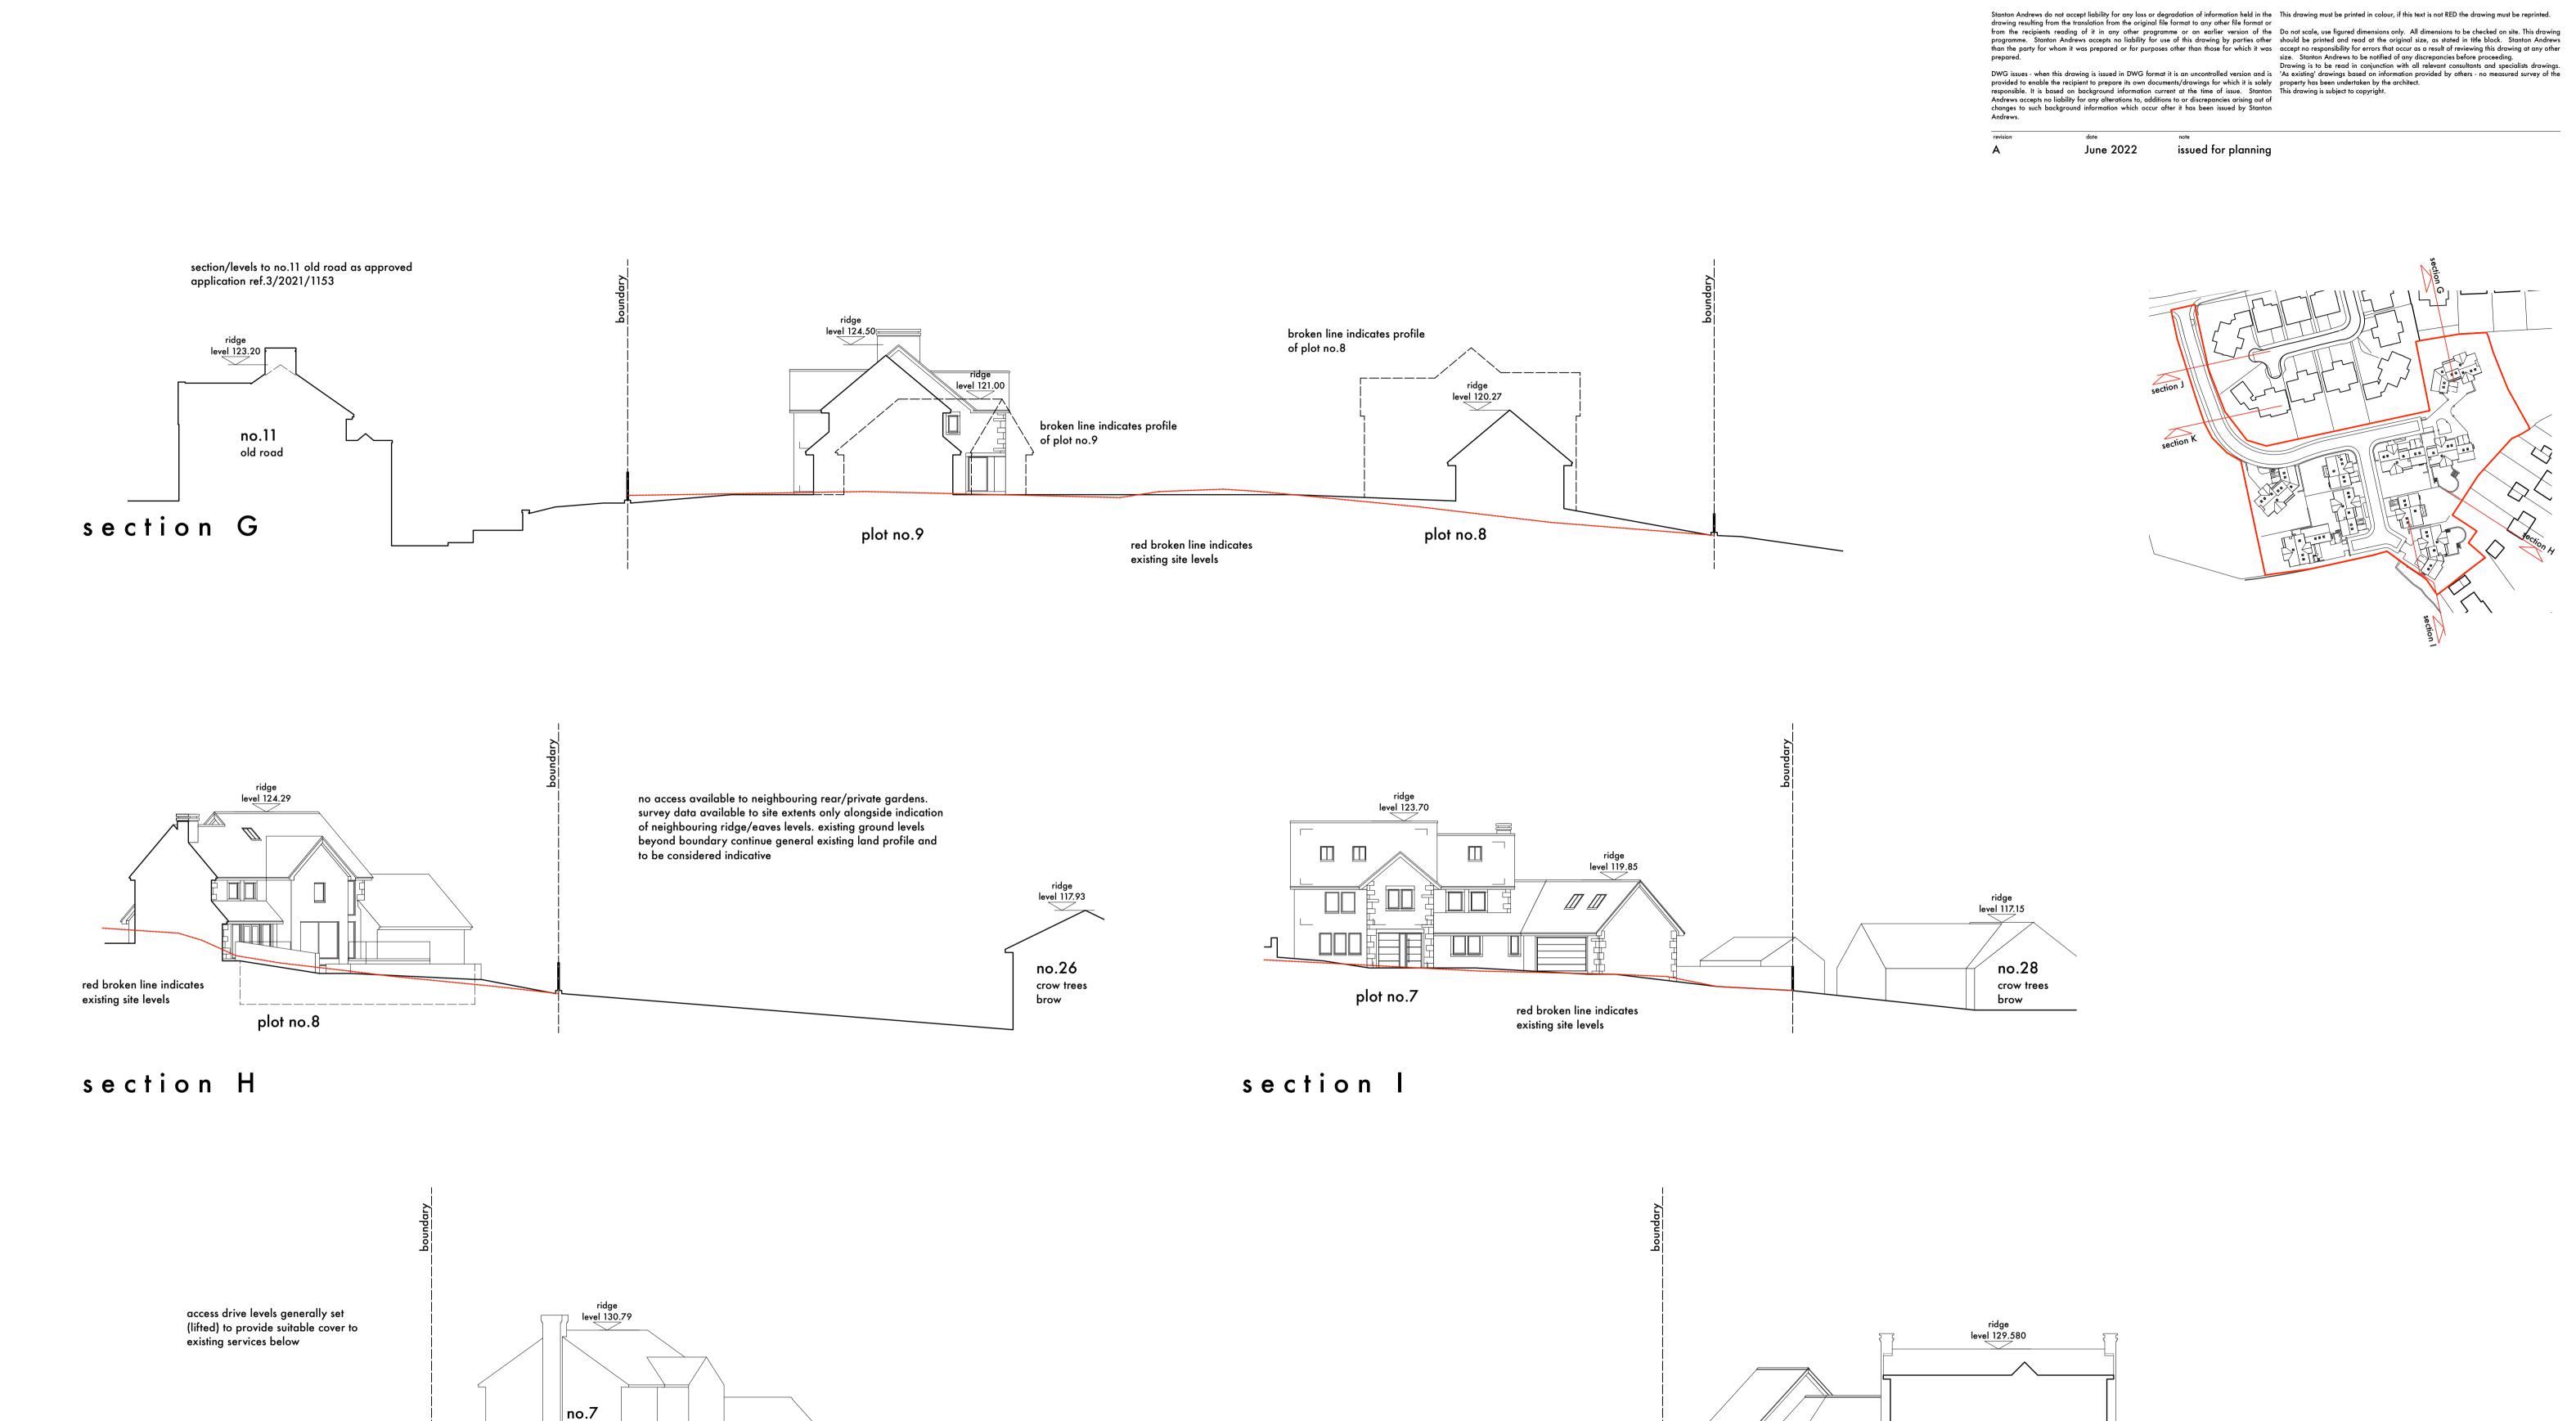

hare hill croft

red broken line indicates

section J

taken through access drive (to plot no.7 hare hill croft)

existing site levels

section K
taken through access drive (to plot no.6 hare hill croft)

red broken line indicates

existing site levels

level 122.25

SA stanton andrews architects

august 2020

no.6

hare hill croft

1 to 200 @ A1

Chartered Practice