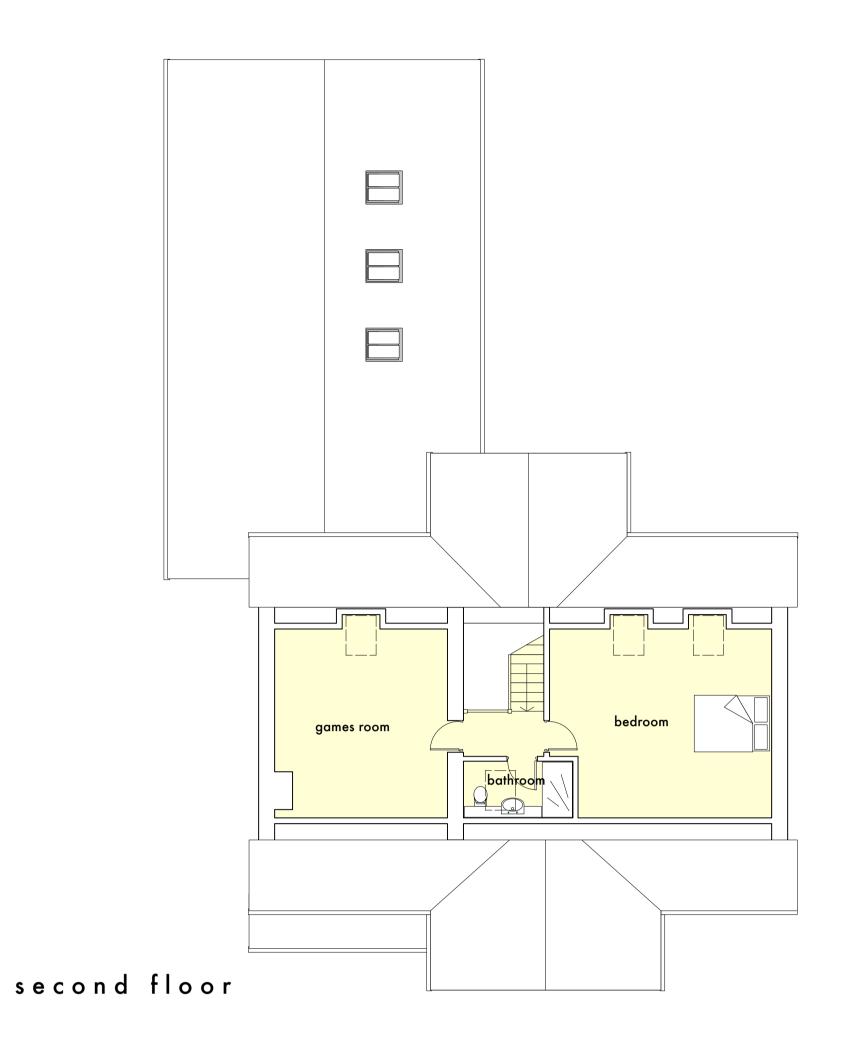

## to be read in conjunction with drg.no.1903/PL38

44 york street clitheroe BB7 2DL
t. 01200 444490 e. mail@stantonandrews.co.uk w. stantonandrews.co.uk

| moorend                 |             | project number 1903 | number   |
|-------------------------|-------------|---------------------|----------|
| plot no.2 - floor plans |             |                     | — FL 3/  |
| scale                   | date        | status              | revision |
| 1 to 100 @ A1           | august 2020 | planning            | A        |