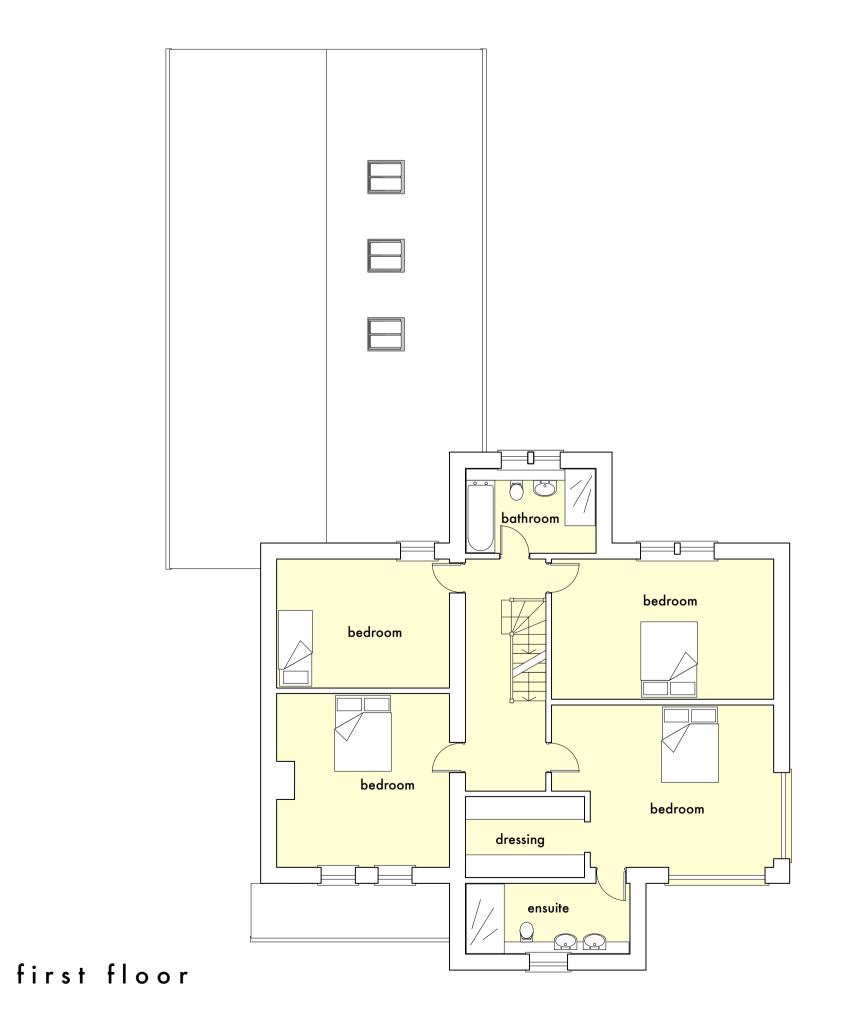

## to be read in conjunction with drg.no.1903/PL38

44 york street clitheroe BB7 2DL
t. 01200 444490 e. mail@stantonandrews.co.uk w. stantonandrews.co.uk

| moorend                 |             | project number 1903 | number   |
|-------------------------|-------------|---------------------|----------|
| plot no.2 - floor plans |             |                     | — FL 3/  |
| scale                   | date        | status              | revision |
| 1 to 100 @ A1           | august 2020 | planning            | A        |