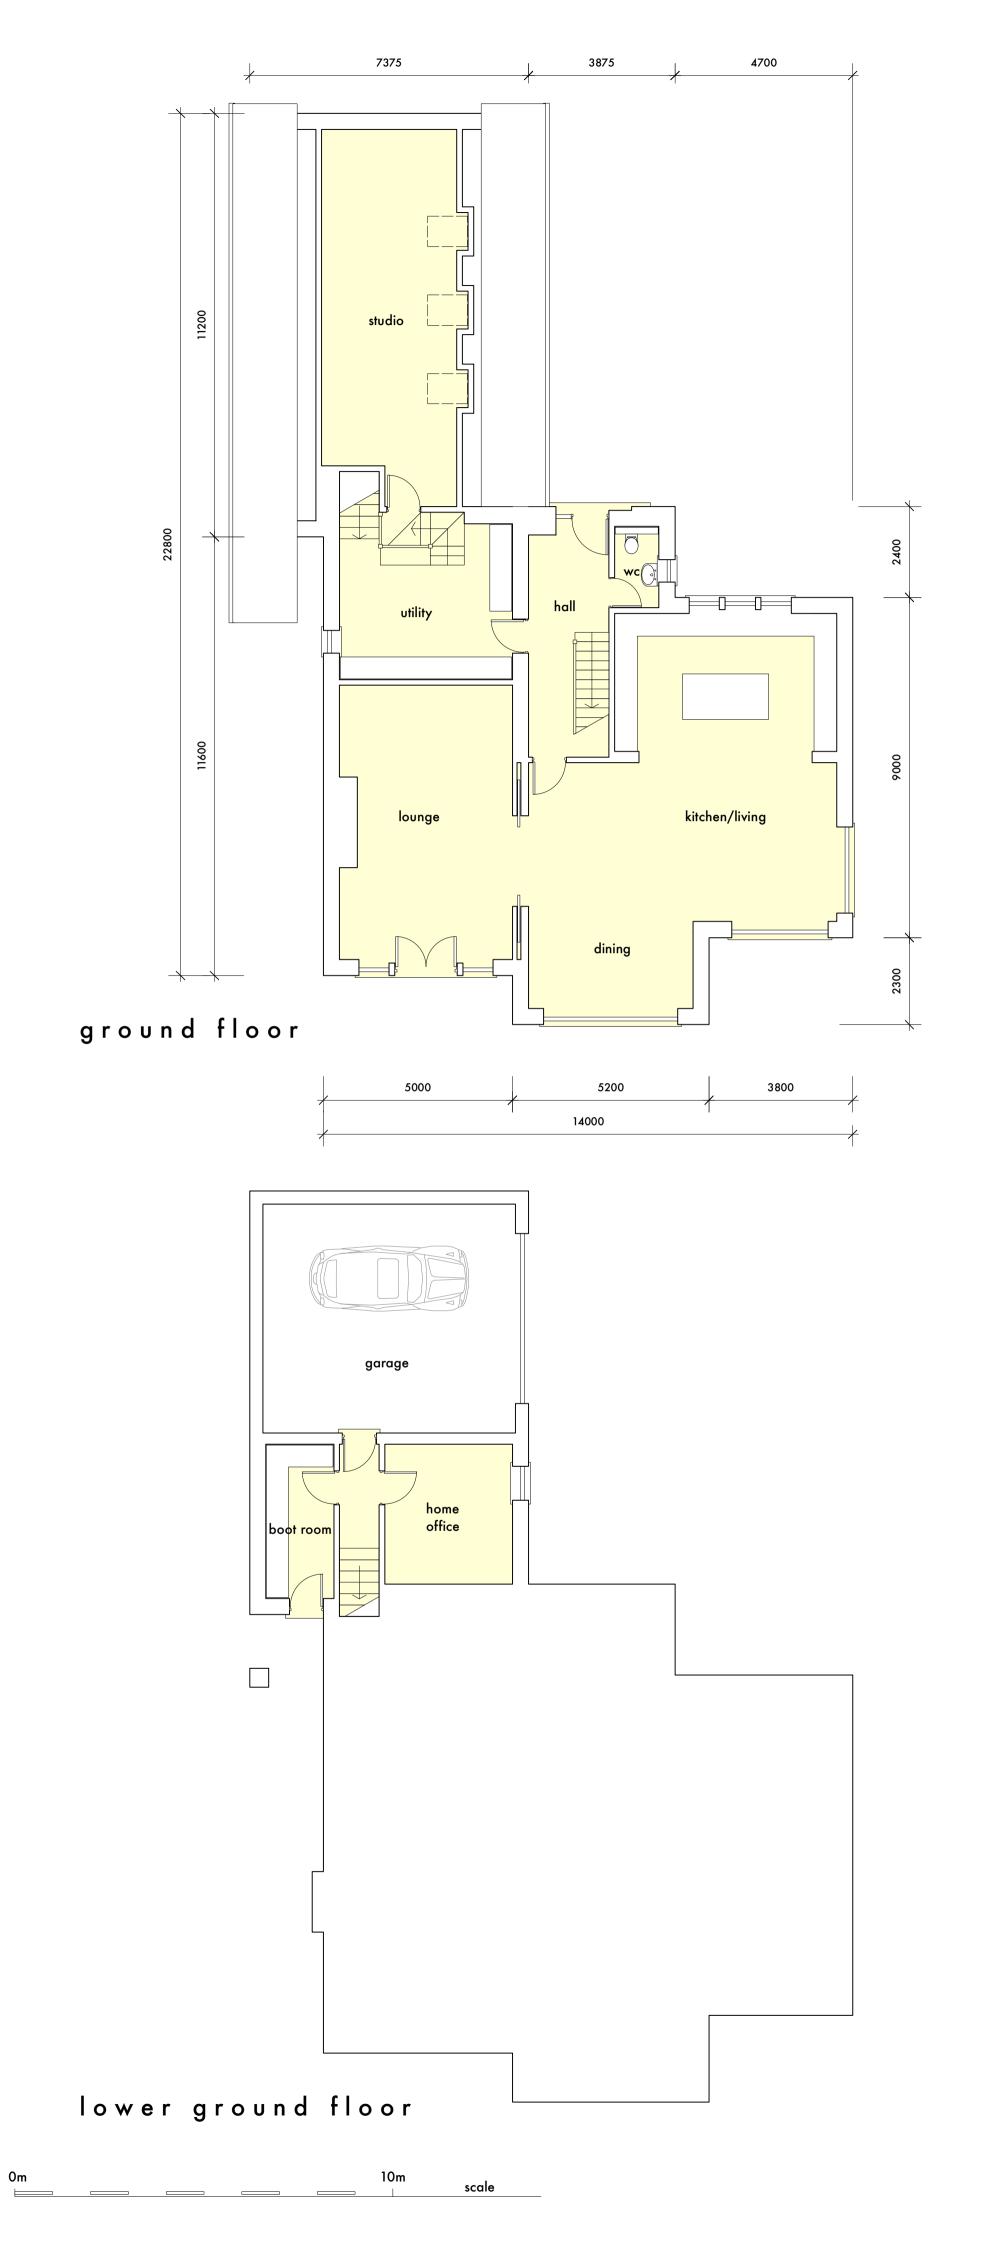

## to be read in conjunction with drg.no.1903/PL38

44 york street clitheroe BB7 2DL
t. 01200 444490 e. mail@stantonandrews.co.uk w. stantonandrews.co.uk

| moorend                 |             | project number 1903 | number   |
|-------------------------|-------------|---------------------|----------|
| plot no.2 - floor plans |             |                     | — FL 3/  |
| scale                   | date        | status              | revision |
| 1 to 100 @ A1           | august 2020 | planning            | A        |