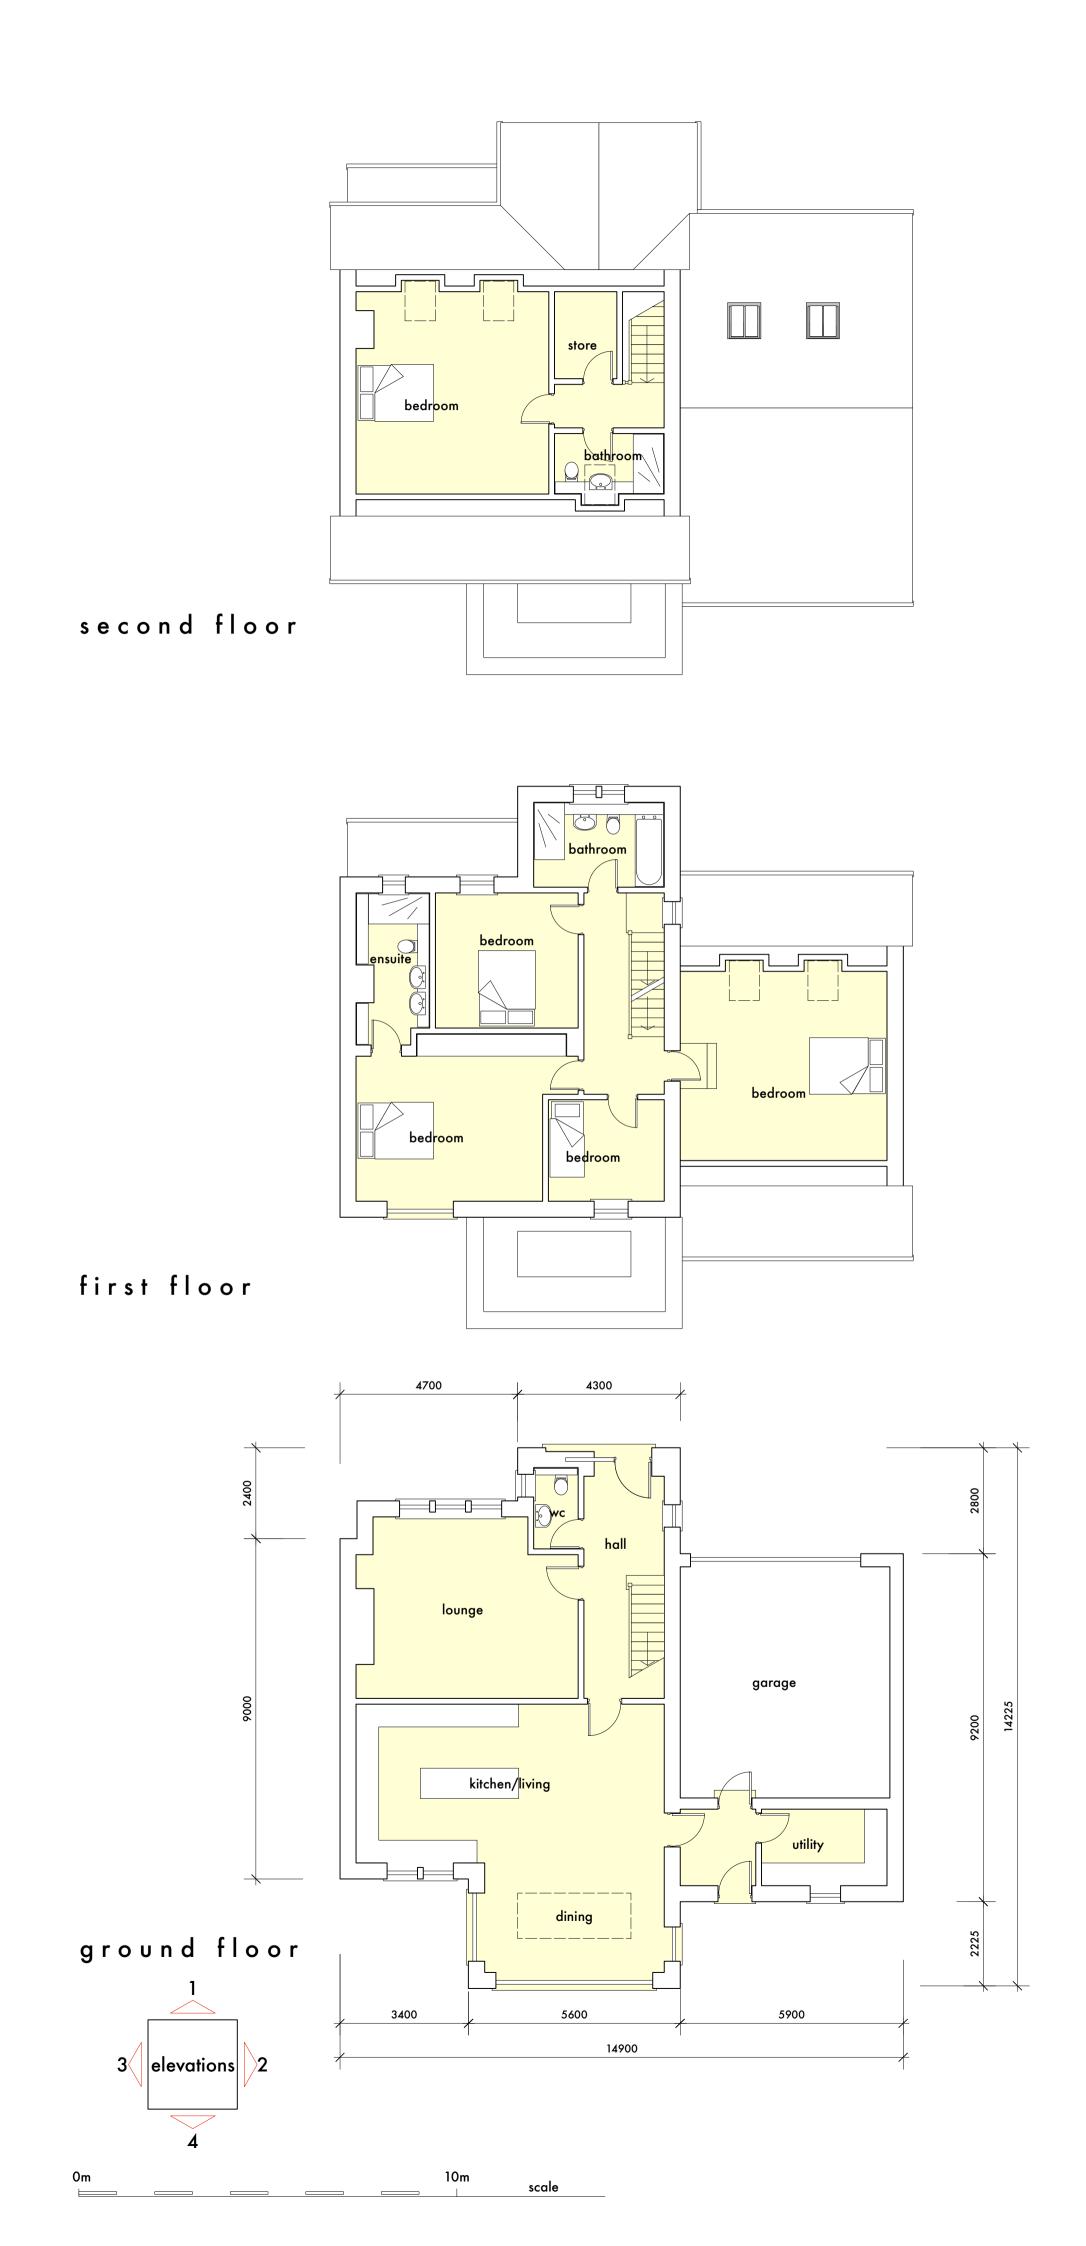

May 2022 issued for planning

elevation 2 elevation 1

elevation 3 elevation 4

44 york street clitheroe BB7 2DL t. 01200 444490 e. mail@stantonandrews.co.uk w. stantonandrews.co.uk

| moorend       |                                | project number     | — PI 39 |
|---------------|--------------------------------|--------------------|---------|
| plot no.3/6   |                                |                    | - PL 3  |
| 1 to 100 @ A1 | <sup>date</sup><br>august 2020 | status<br>planning |         |