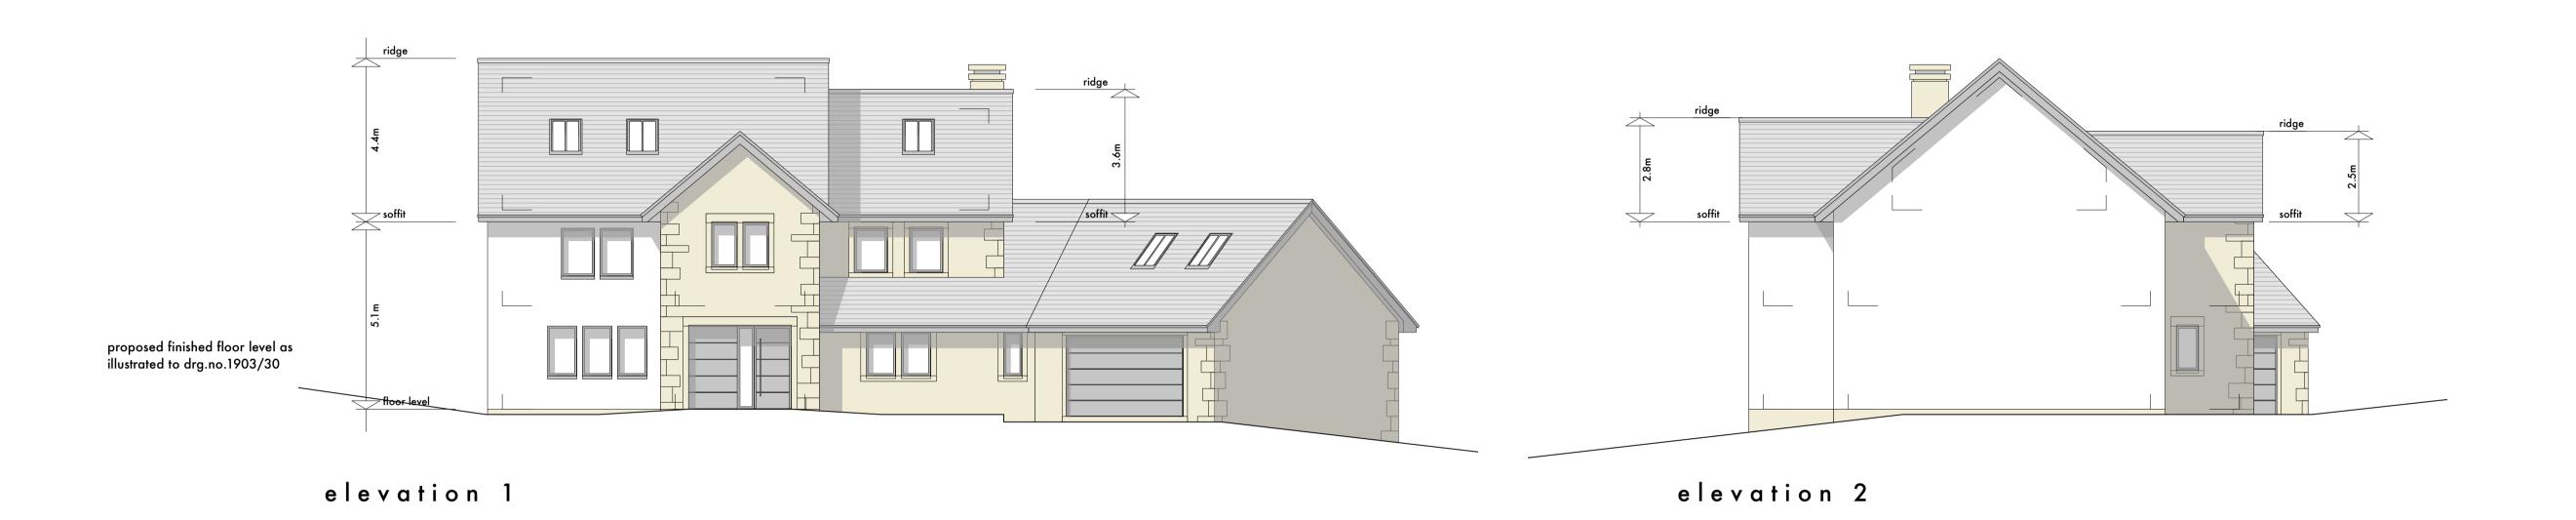

MATERIAL SCHEDULE

natural stone with dressed stone detailing

natural slate

polyester powder coated aluminium windows

'velux' rooflights

Stanton Andrews do not accept liability for any loss or degradation of information held in the drawing resulting from the translation from the original file format to any other file format or from the recipients reading of it in any other programme or an earlier version of the programme. Stanton Andrews accepts no liability for use of this drawing by parties other than the party for whom it was prepared or for purposes other than those for which it was prepared.

issued for planning

to be read in conjunction with drg.no.1903/PL43