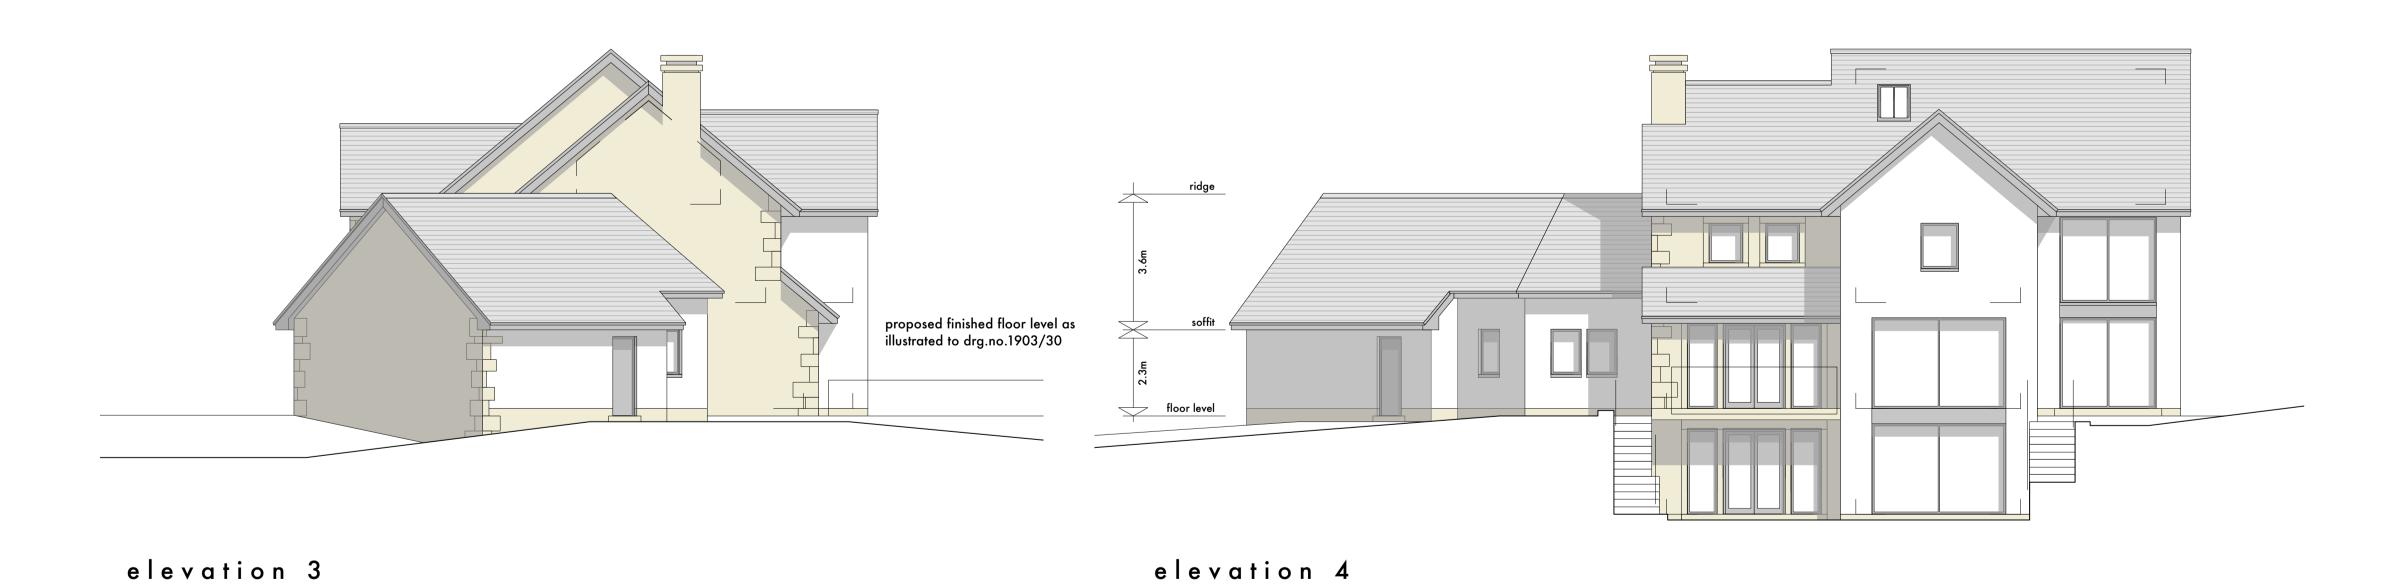

MATERIAL SCHEDULE

natural stone with dressed stone detailing

natural slate

polyester powder coated aluminium windows

'velux' rooflights

Stanton Andrews do not accept liability for any loss or degradation of information held in the drawing resulting from the translation from the original file format to any other file format or from the recipients reading of it in any other programme or an earlier version of the programme. Stanton Andrews accepts no liability for use of this drawing by parties other than the party for whom it was prepared or for purposes other than those for which it was prepared.

issued for planning

to be read in conjunction with drg.no.1903/PL43