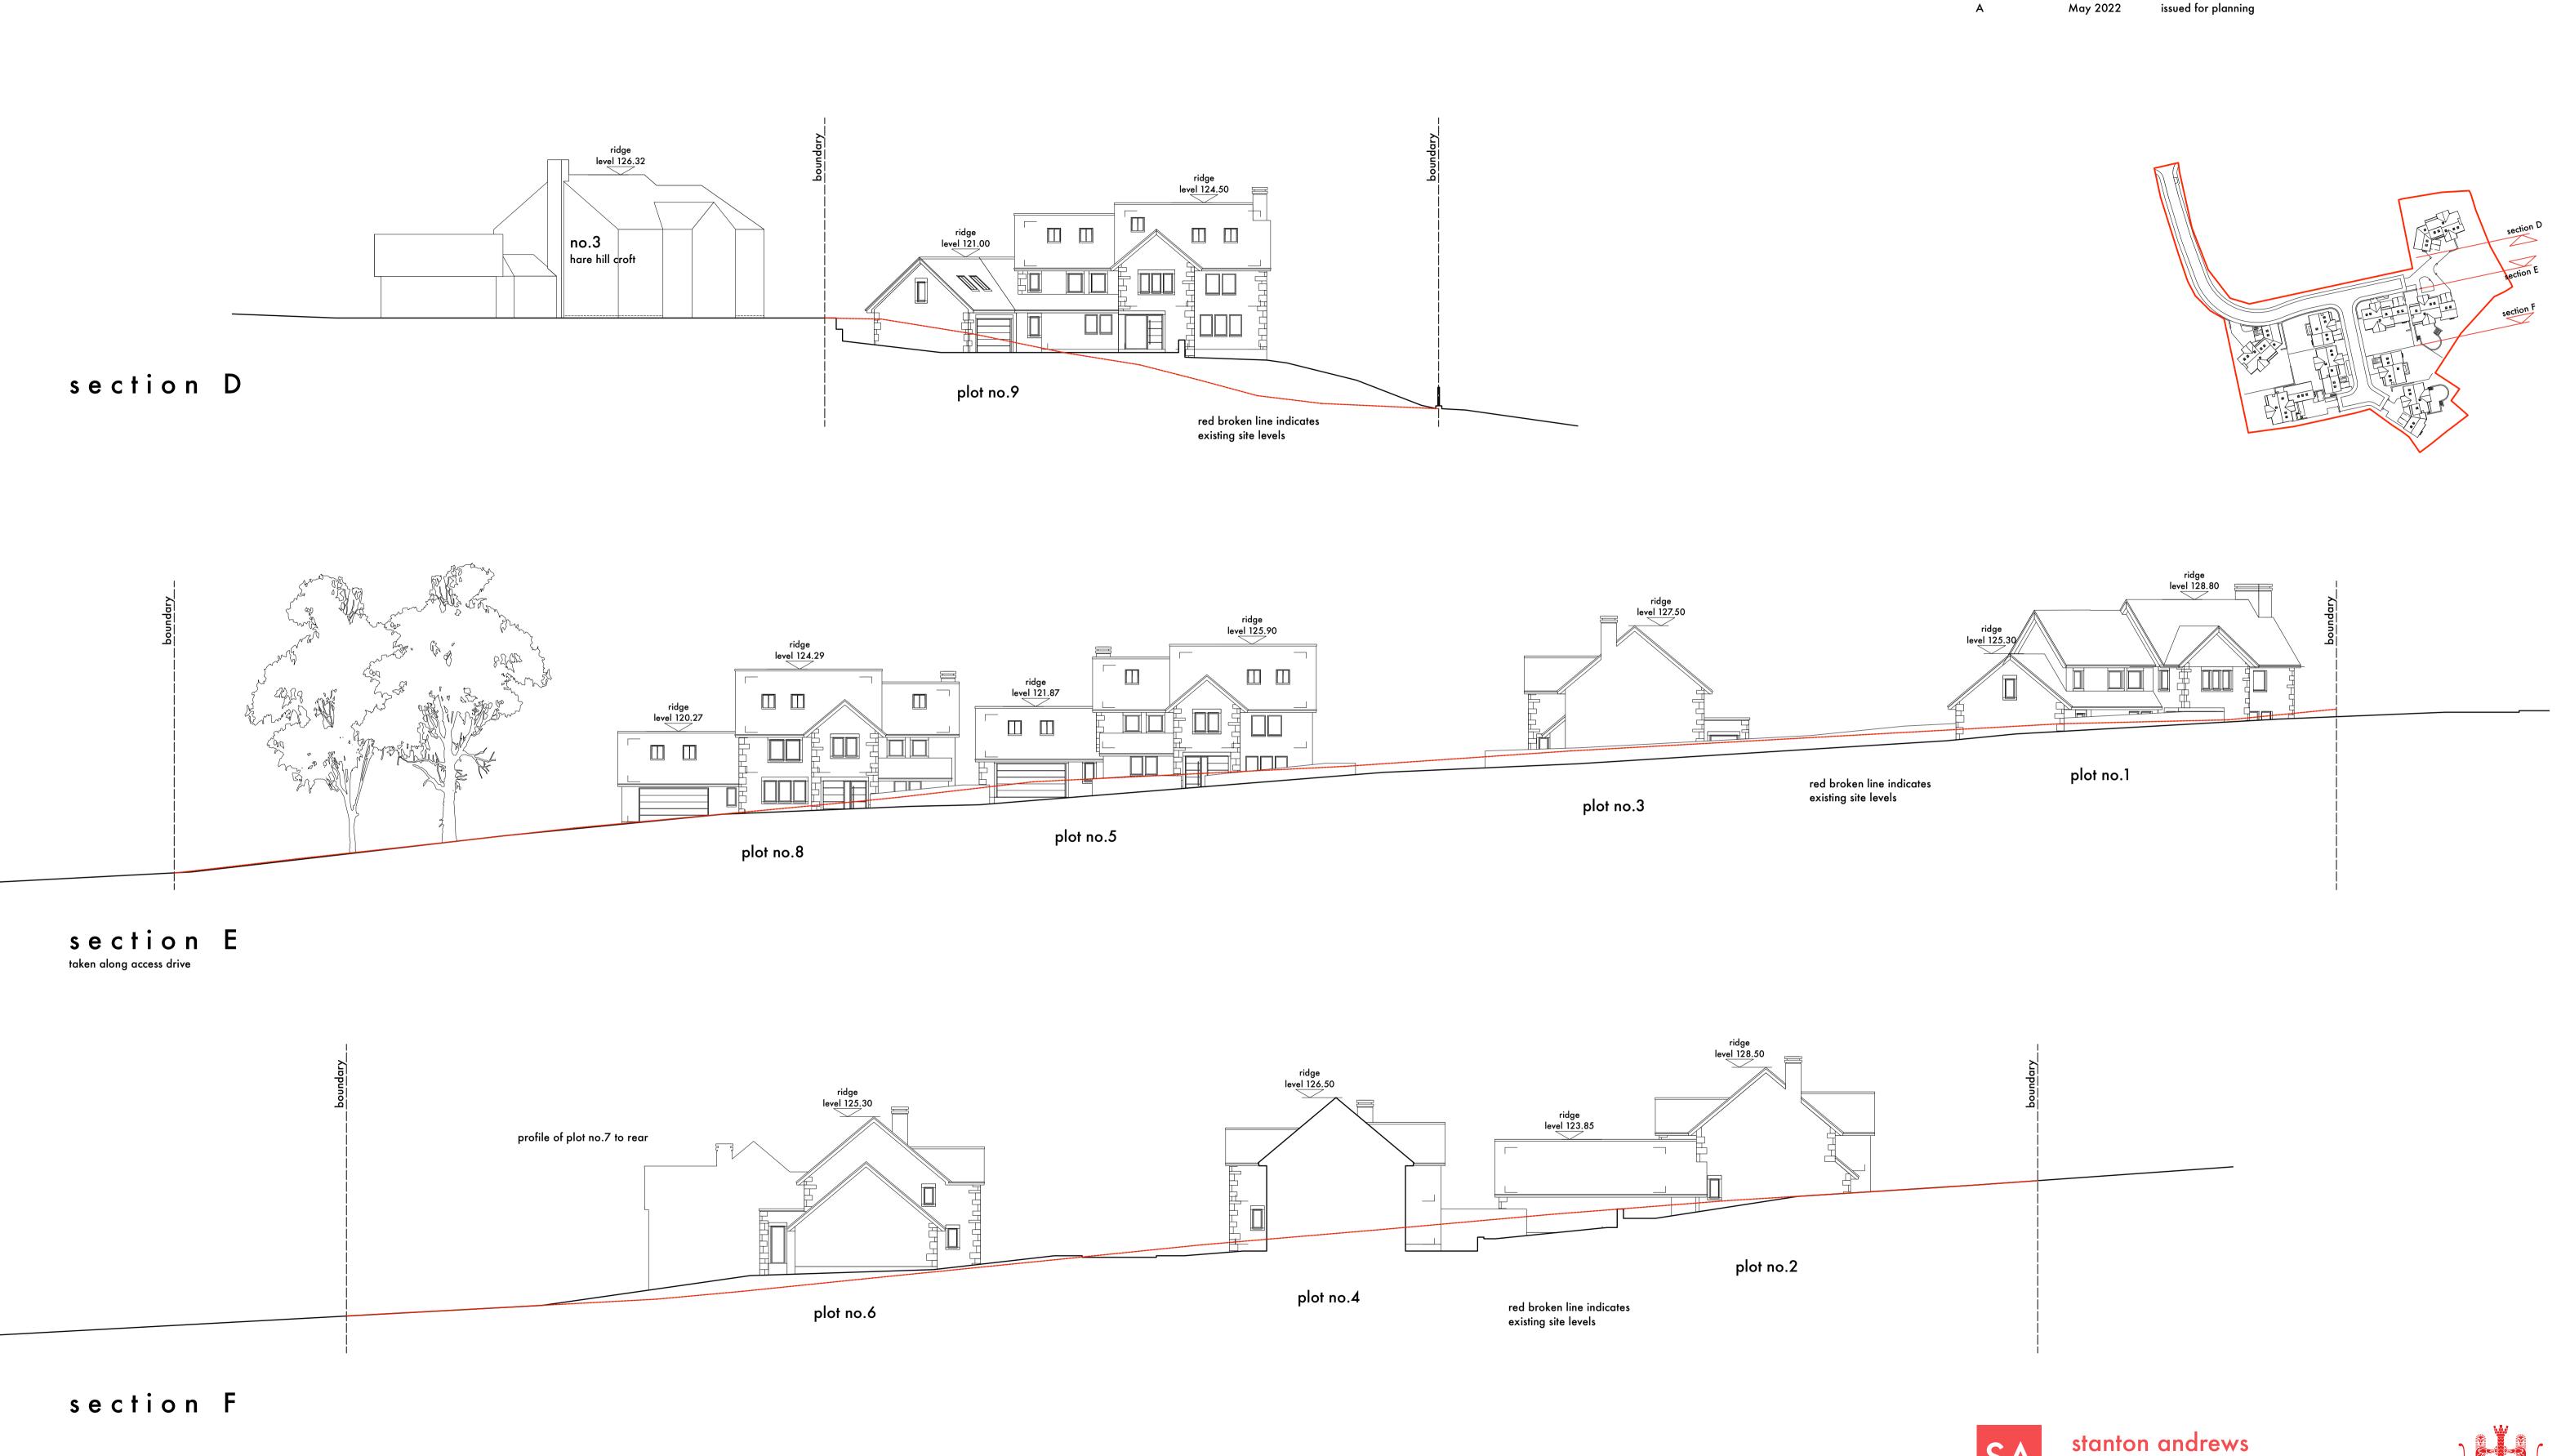

44 york street clitheroe BB7 2DL
t. 01200 444490 e. mail@stantonandrews.co.uk w. stantonandrews.co.uk

1903 PL 51 moorend site sections 2 of 2 scale 1 to 200 @ A1 august 2020 status planning

architects

Stanton Andrews do not accept liability for any loss or degradation of information held in the drawing resulting from the translation from the original file format to any other file format or from the recipients reading of it in any other programme or an earlier version of the programme. Stanton Andrews accepts no liability for use of this drawing by parties other than the party for whom it was prepared or for purposes other than those for which it was prepared.