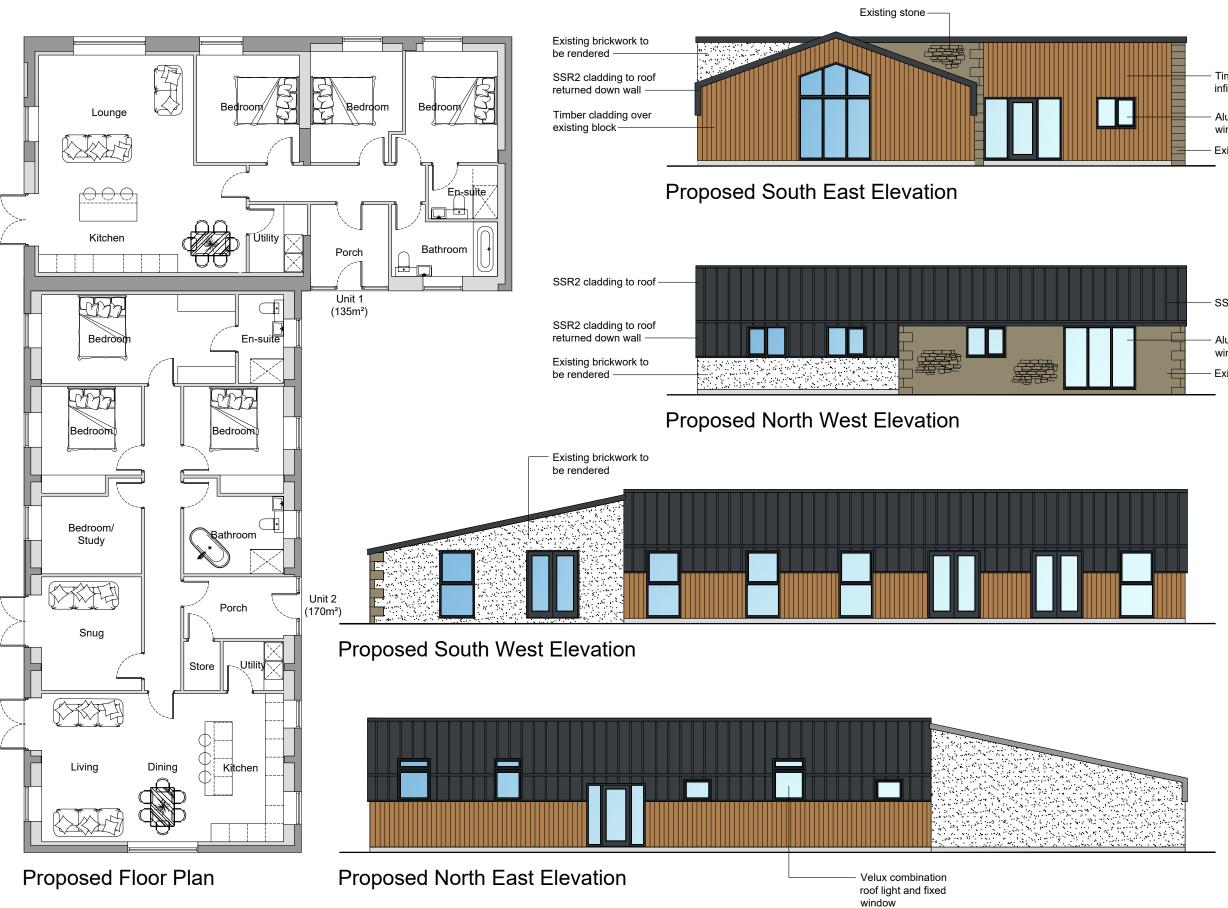

## REVISION STATUS

- T Information issued for tender purposes only.
- C Information issued for Construction. NB: Only those drawings containing a C revision to be used for construction.

Timber clad wall to infill existing opening

Aluminium framed windows

Existing stone

SSR2 cladding to roof

Aluminium framed windows

Existing stone

REVISION DATE

> DESCRIPTION

> CLIENT

S M Creeley

> PROJECT Part Q Prior Notification

Tile Croft

> DRAWING TITLE

Proposed Plans & Elevations

> SCALE › DATE > DRAWN · CHECKED 1:125@A3 PRH Sept '21

> DRG NO.

EAD\_152\_03